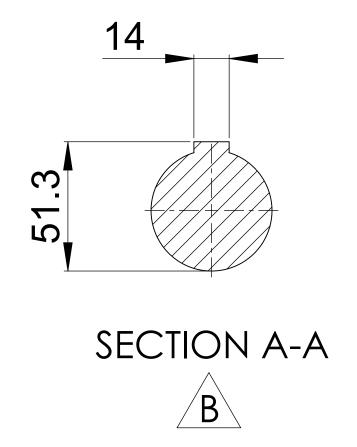

## 

| PUMP INFORMATION        |                        |
|-------------------------|------------------------|
| PUMP MODEL              | MULTIPUMP MP40/0250/07 |
| LEFT/TOP CONNECTION     | 4" TRI-CLAMP           |
| RIGHT/BOTTOM CONNECTION | 4" TRI-CLAMP           |
| DRIVE SHAFT POSITION    | LEFT HAND DRIVE        |
| FRONT COVER ADDITIONS   | STANDARD               |
| ROTORCASE ADDITIONS     | STANDARD               |
| GEARBOX ADDITIONS       | STANDARD               |
| PUMP ADDITIONS          | STANDARD               |
|                         |                        |