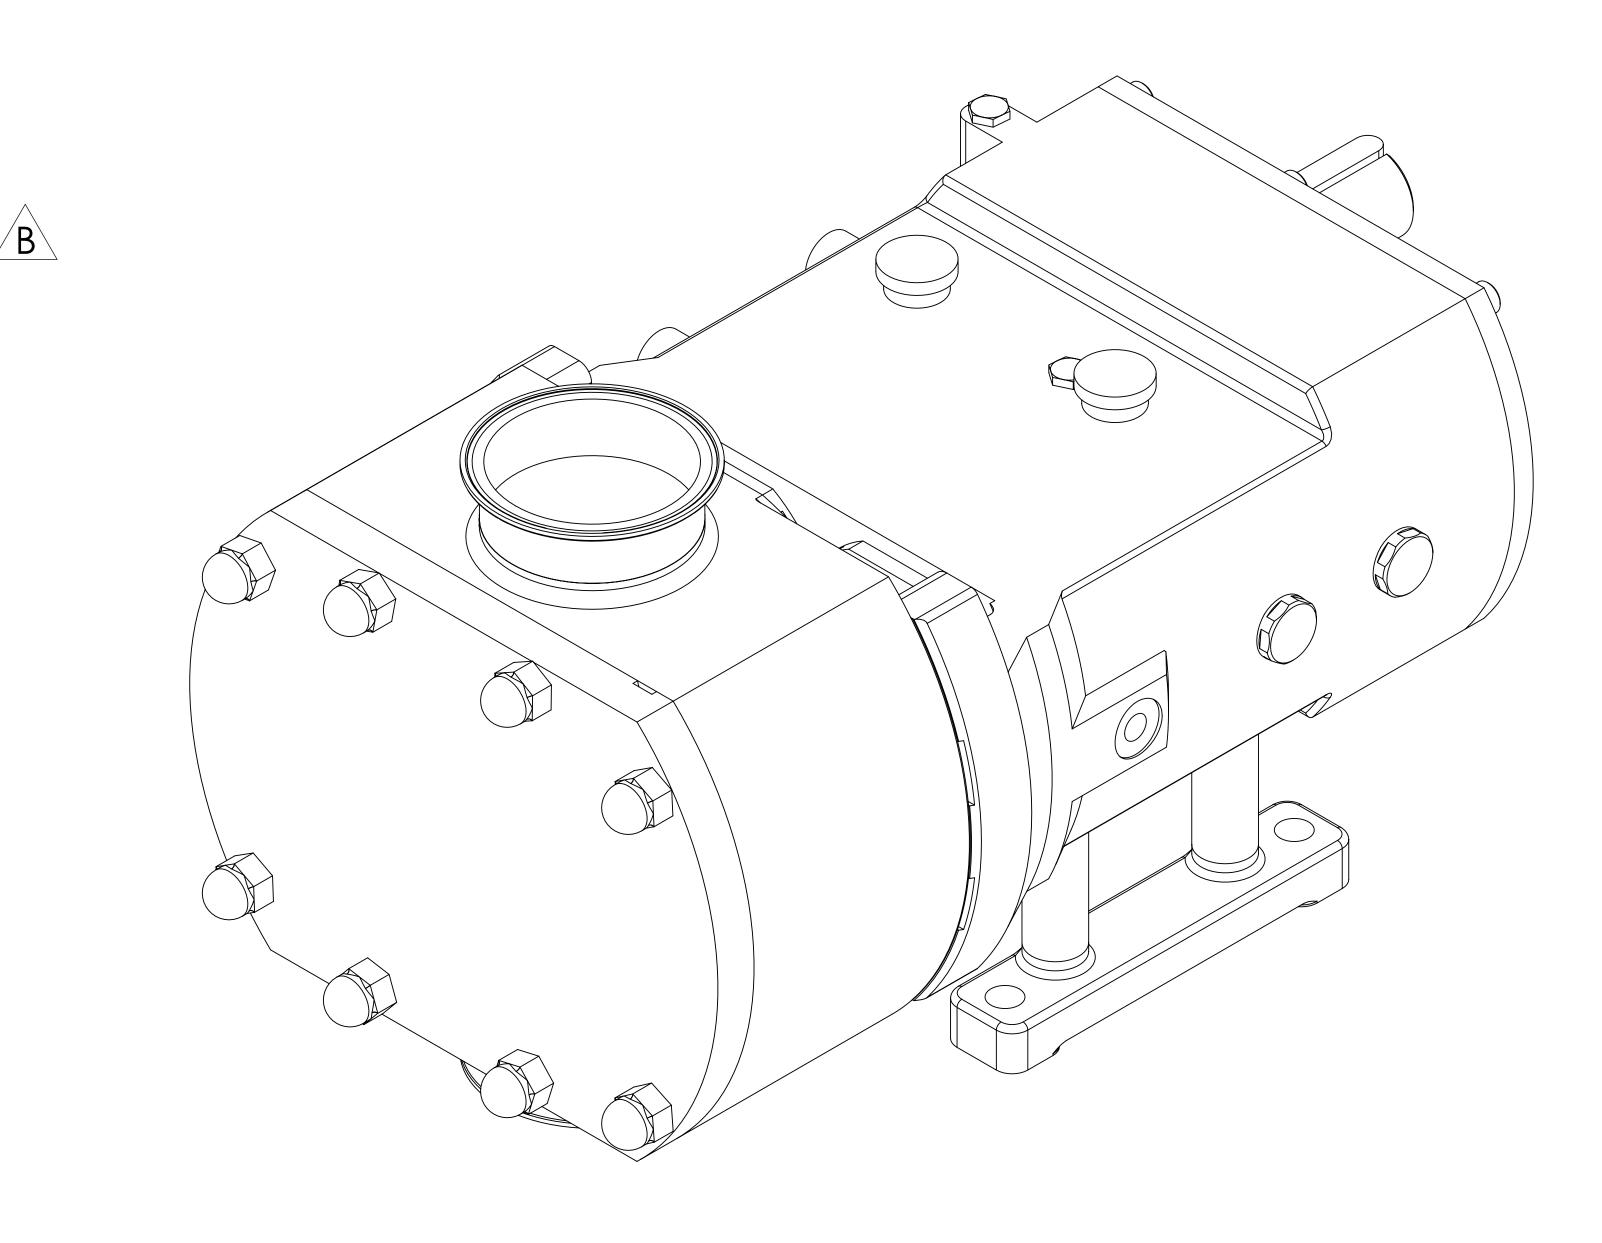

## 

| PUMP INFORMATION        |                        |
|-------------------------|------------------------|
| PUMP MODEL              | MULTIPUMP MP40/0250/07 |
| LEFT/TOP CONNECTION     | 4" TRI-CLAMP           |
| RIGHT/BOTTOM CONNECTION | 4" TRI-CLAMP           |
| DRIVE SHAFT POSITION    | LEFT HAND DRIVE        |
| FRONT COVER ADDITIONS   | STANDARD               |
| ROTORCASE ADDITIONS     | STANDARD               |
| GEARBOX ADDITIONS       | STANDARD               |
| PUMP ADDITIONS          | STANDARD               |
|                         |                        |