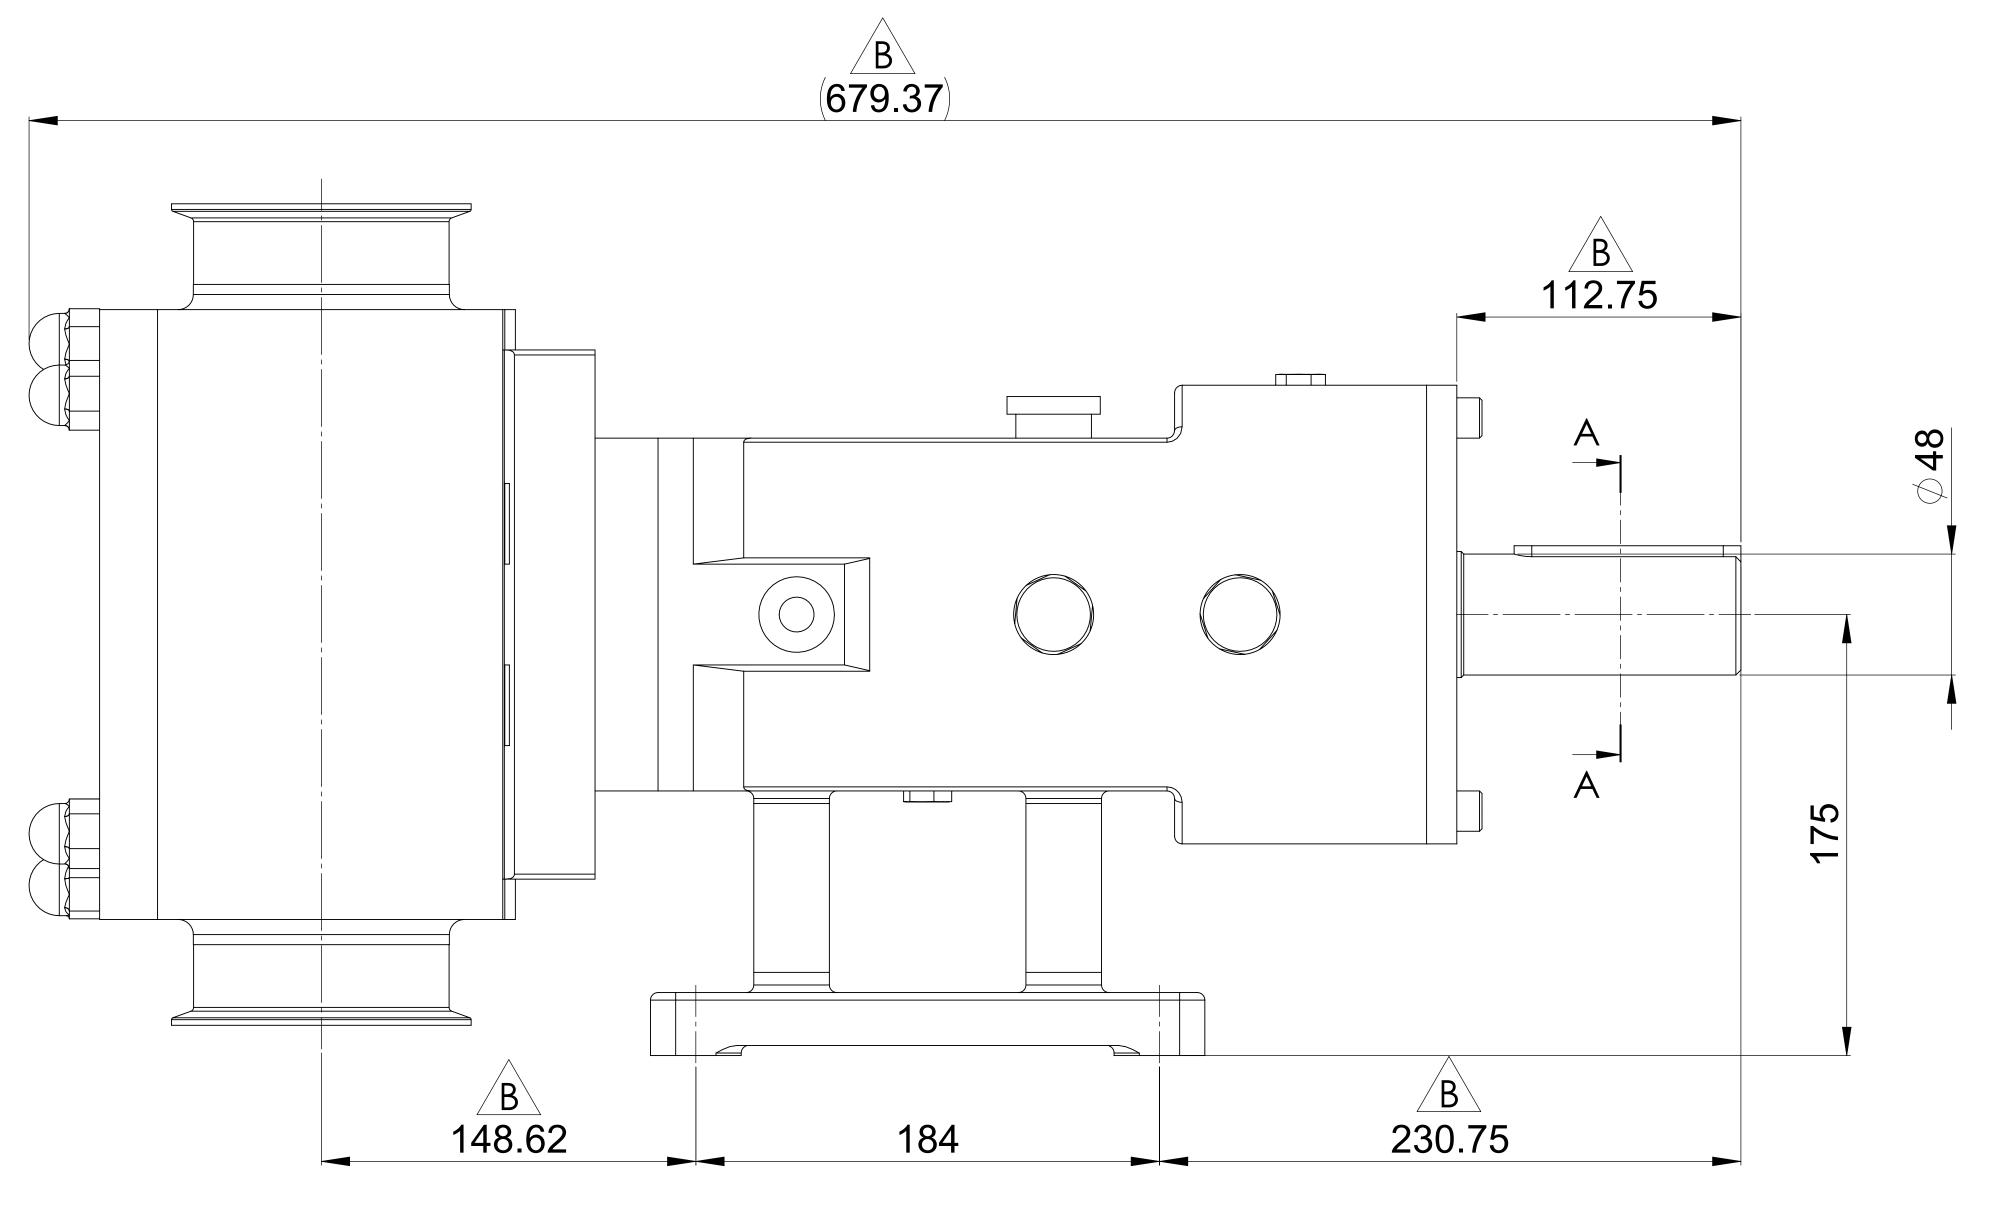

## 

| PUMP INFORMATION        |                        |
|-------------------------|------------------------|
| PUMP MODEL              | MULTIPUMP MP40/0250/07 |
| LEFT/TOP CONNECTION     | 4" TRI-CLAMP           |
| RIGHT/BOTTOM CONNECTION | 4" TRI-CLAMP           |
| DRIVE SHAFT POSITION    | LEFT HAND DRIVE        |
| FRONT COVER ADDITIONS   | STANDARD               |
| ROTORCASE ADDITIONS     | STANDARD               |
| GEARBOX ADDITIONS       | STANDARD               |
| PUMP ADDITIONS          | STANDARD               |
|                         |                        |