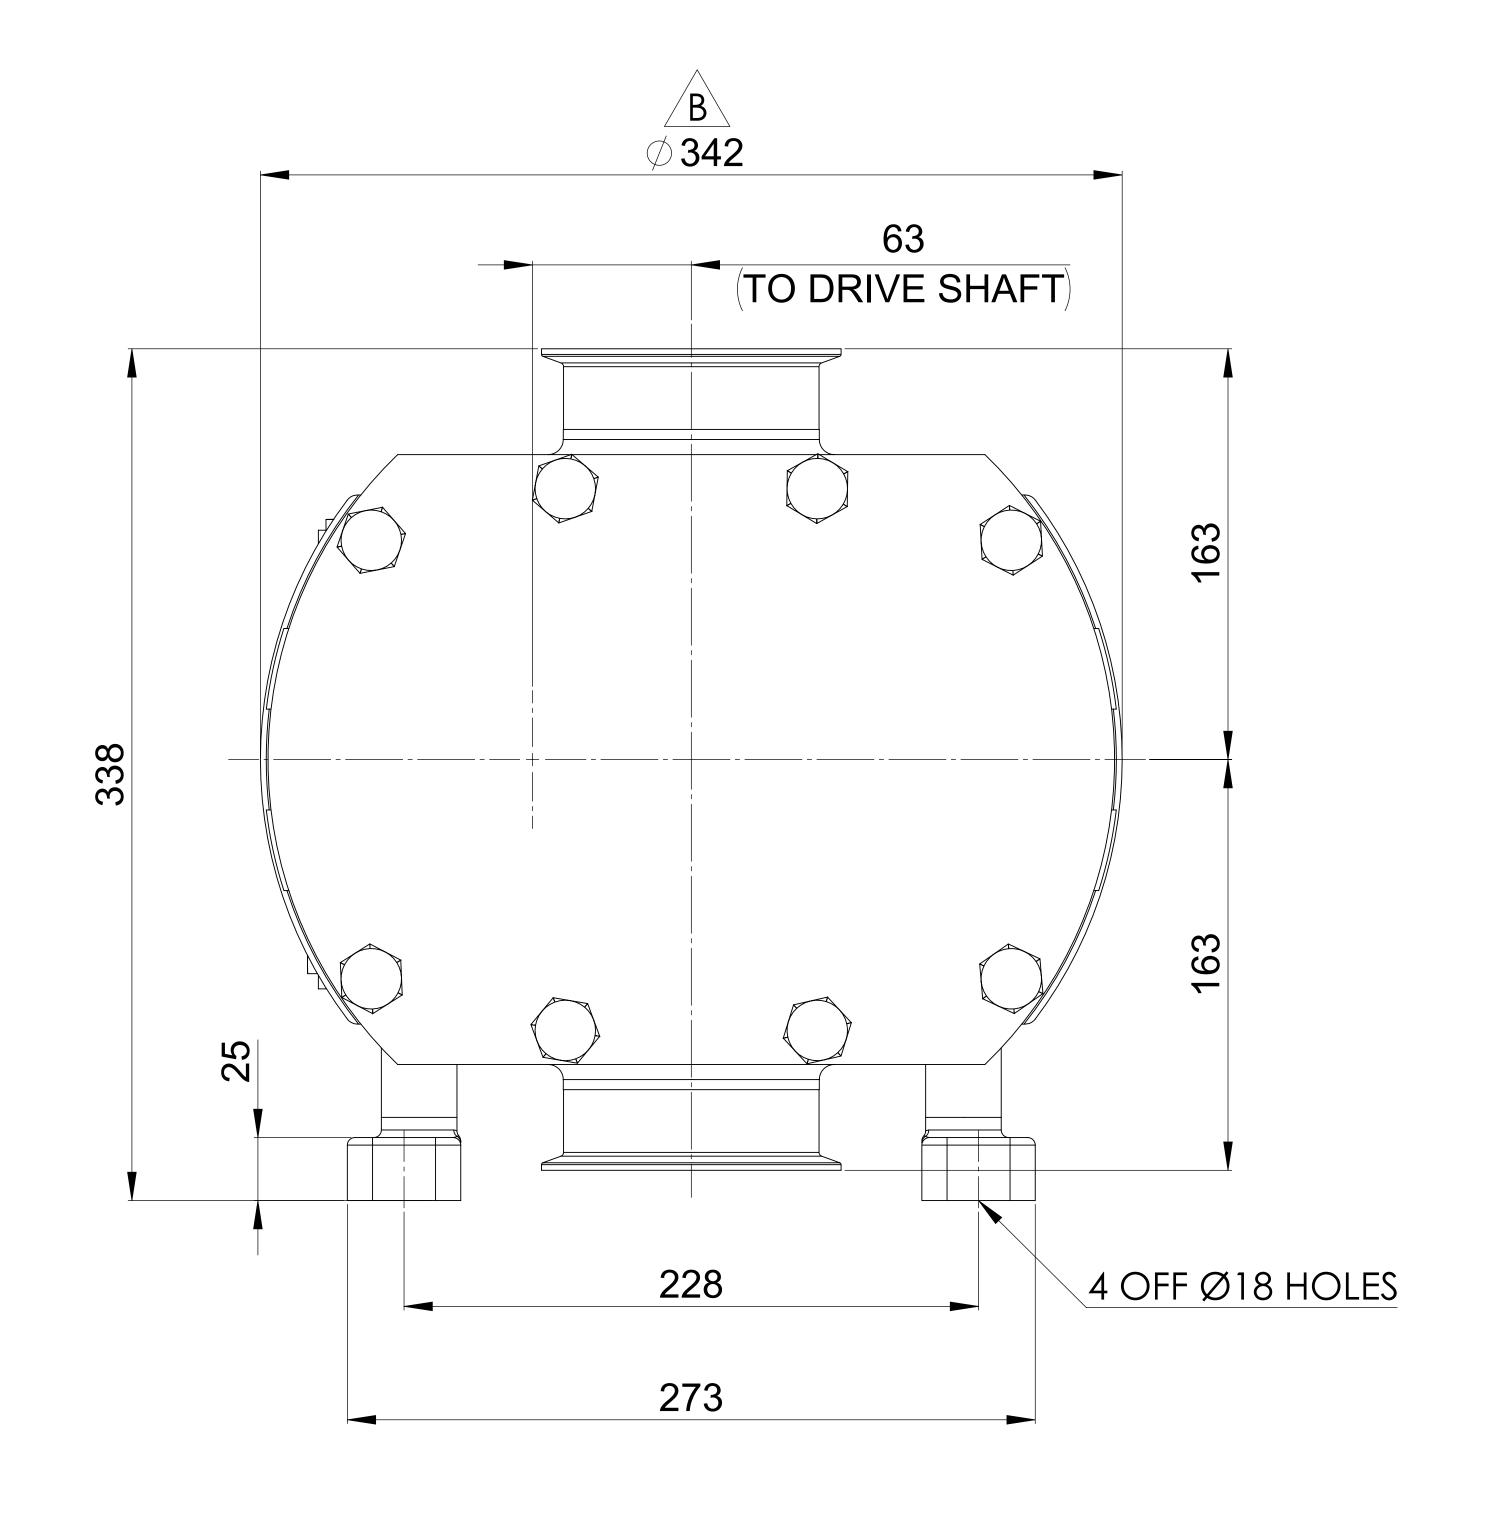

## 

| PUMP INFORMATION        |                        |
|-------------------------|------------------------|
| PUMP MODEL              | MULTIPUMP MP40/0250/07 |
| LEFT/TOP CONNECTION     | 4" TRI-CLAMP           |
| RIGHT/BOTTOM CONNECTION | 4" TRI-CLAMP           |
| DRIVE SHAFT POSITION    | LEFT HAND DRIVE        |
| FRONT COVER ADDITIONS   | STANDARD               |
| ROTORCASE ADDITIONS     | STANDARD               |
| GEARBOX ADDITIONS       | STANDARD               |
| PUMP ADDITIONS          | STANDARD               |
|                         |                        |