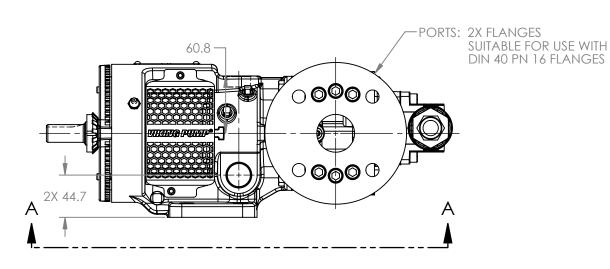

VIEW A-A

MODELS WITH OPTIONAL FLANGED PORTS: H223C, H4223C, H227C, H1227C, H4227C, HL223C, HL4223C, HL227C, HL1227C, HL4227C

CHECKED

BAM

DIMENSIONS ARE IN STATE Released 04/16/2024 MILLIMETERS DRAWN dalcorn 07/24/2023 PROJECT E330

DWG. NO. HV-4223

**NOTES:** 

1. ALL DIMENSIONS ARE FOR REFERENCE ONLY. SHEET 1 OF 1

REV. A.1

04/16/2024