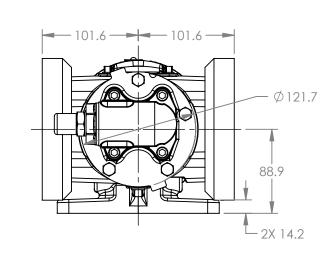

VIEW A-A

MODELS WITH OPTIONAL FLANGED PORTS: H223C, H4223C, H227C, H1227C, H4227C, HL223C, HL4223C, HL227C, HL1227C, HL4227C

CHECKED

BAM

DIMENSIONS ARE IN STATE Released 04/16/2024 MILLIMETERS DRAWN dalcorn 07/24/2023 PROJECT E330

DWG. NO. HV-4223

**NOTES:** 

1. ALL DIMENSIONS ARE FOR REFERENCE ONLY. SHEET 1 OF 1

REV. A.1

04/16/2024