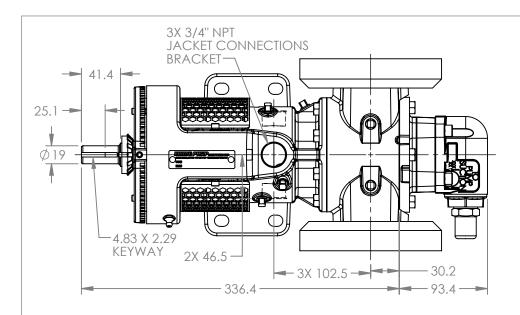

VIEW A-A

MODELS WITH OPTIONAL FLANGED PORTS: H223C, H4223C, H227C, H1227C, H4227C, HL223C, HL4223C, HL227C, HL1227C, HL4227C

CHECKED

BAM

DIMENSIONS ARE IN STATE Released 04/16/2024 MILLIMETERS DRAWN dalcorn 07/24/2023 PROJECT E330

DWG. NO. HV-4223

**NOTES:** 

1. ALL DIMENSIONS ARE FOR REFERENCE ONLY. SHEET 1 OF 1

REV. A.1

04/16/2024