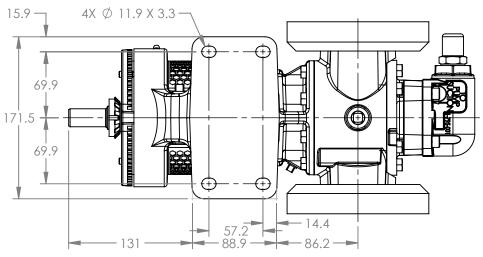

DWG. NO. HV-4223

**NOTES:** 

1. ALL DIMENSIONS ARE FOR REFERENCE ONLY. SHEET 1 OF 1

REV. A.1

04/16/2024