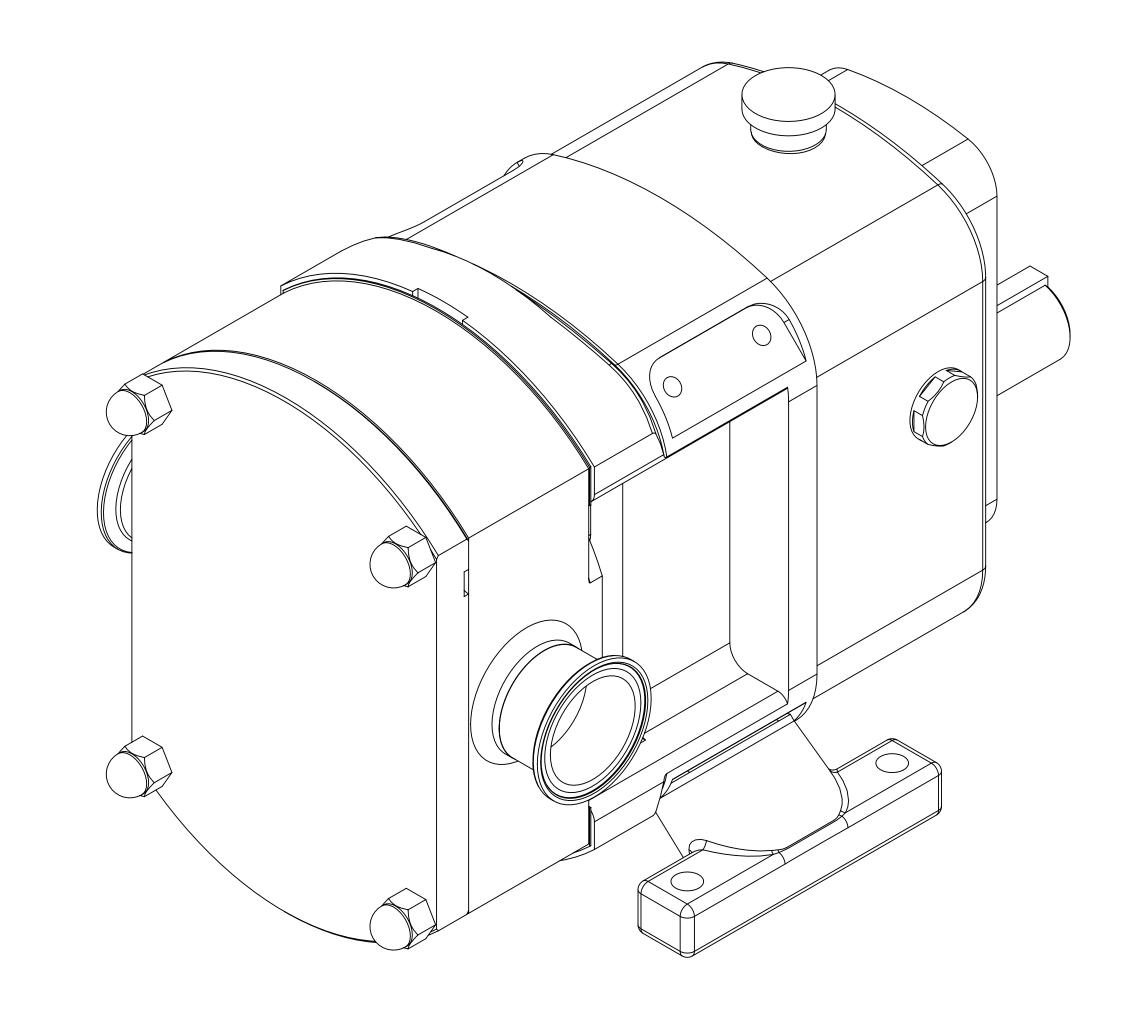

| GENERAL ARRANGEMENT DETAILS      |              |  |  |  |  |  |  |
|----------------------------------|--------------|--|--|--|--|--|--|
| PUMP INFORMATION                 |              |  |  |  |  |  |  |
| PUMP MODEL CLASSIC+ CP30/0069/12 |              |  |  |  |  |  |  |
| INLET CONNECTION                 | 2" Tri-Clamp |  |  |  |  |  |  |
| OUTLET CONNECTION                | 2" Tri-Clamp |  |  |  |  |  |  |
| SPECIAL FEATURES                 | NONE         |  |  |  |  |  |  |
|                                  |              |  |  |  |  |  |  |

THIS IS NOT A CERTIFIED DRAWING, USE FOR GENERAL INSTALLATION ONLY

|                                                                                                                                                                                                   |                                                                                                   |                                                              |            | ISSUED  AMENDMENT |         |              | А     | 26/11/2018 |
|---------------------------------------------------------------------------------------------------------------------------------------------------------------------------------------------------|---------------------------------------------------------------------------------------------------|--------------------------------------------------------------|------------|-------------------|---------|--------------|-------|------------|
|                                                                                                                                                                                                   |                                                                                                   |                                                              |            |                   |         |              | ISSUE | DATE       |
| wright flow<br>TECHNOLOGIES                                                                                                                                                                       | COPYRIGHT:  THIS DRAWING IS THE SOLE PROPERTY OF                                                  | UNLESS OTHERWISE STATED:  ALL DIMENSIONS ± 2.50 ANGLES ±2.0° | PROJECTION | DRAWN             | CHECKED | GENERAL ARRA | ANGE  | MENT       |
| HIGHFIELD INDUSTRIAL ESTATE, EASTBOURNE, EAST SUSSEX, BN23 6PT TEL: (+44) 1323 509211  WRIGHT FLOW TECHNOLOGIES LTD. IT MUST NOT BE COPIED OR USED IN PART OR FULL WITHOUT PRIOR WRITTEN CONSENT. | DO NOT SCALE THIS DRAWING REMOVE BURRS AND SHARP EDGES DIMENSIONS IN MILLIMETRES  IF IN DOUBT ASK |                                                              | DSB        | IPJB              | GA40    |              |       |            |