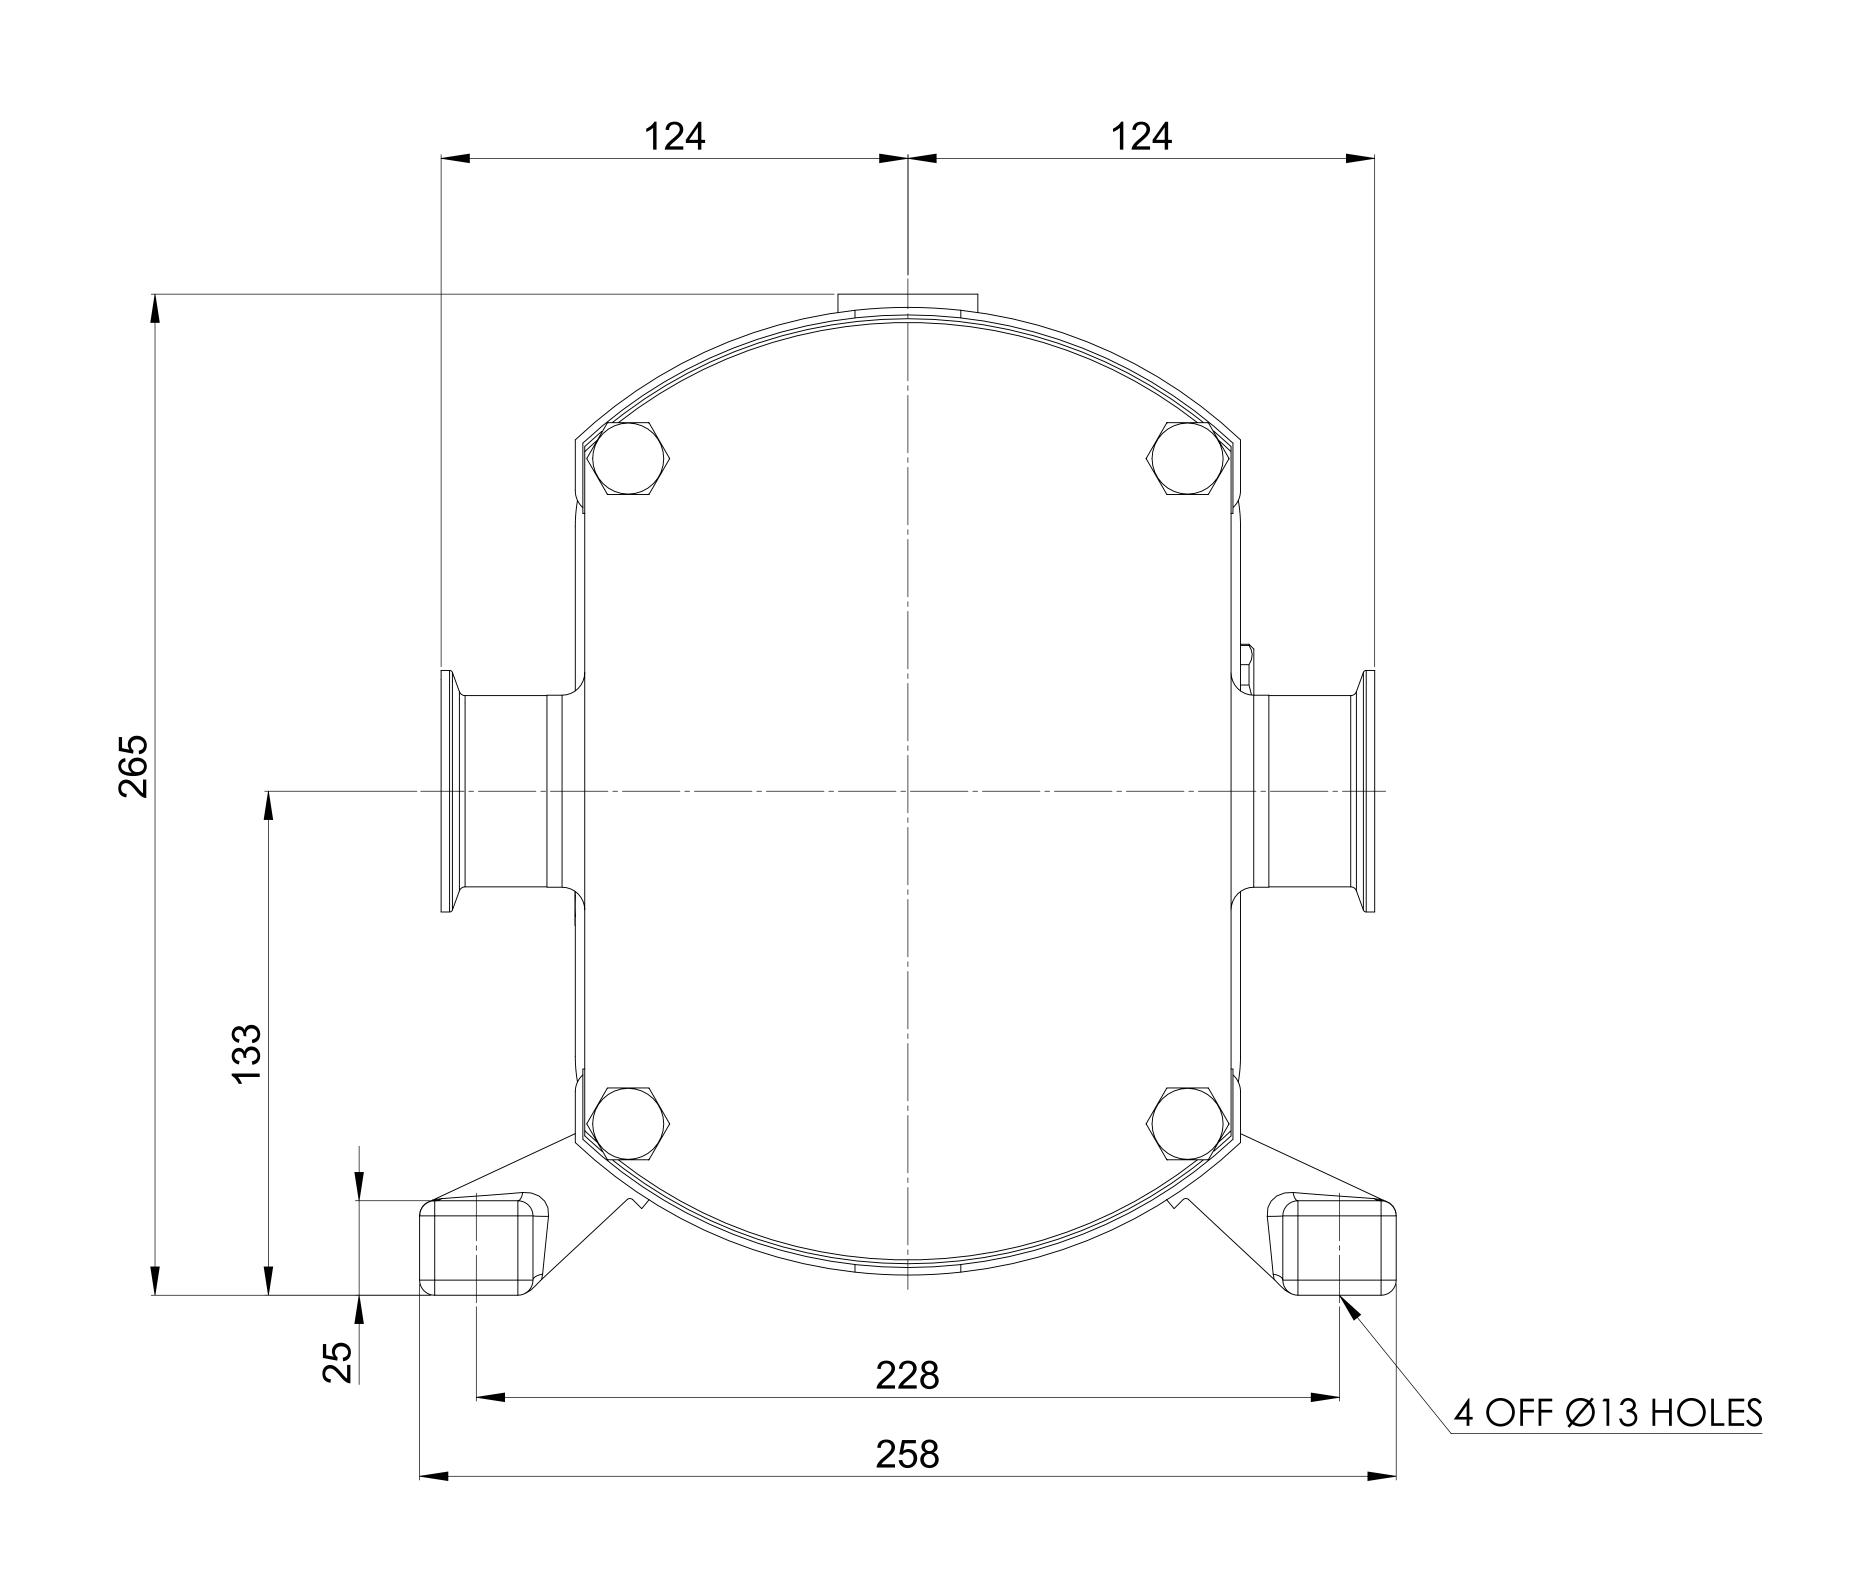

| GENERAL ARRANGEMENT DETAILS      |              |  |  |  |  |  |  |
|----------------------------------|--------------|--|--|--|--|--|--|
| PUMP INFORMATION                 |              |  |  |  |  |  |  |
| PUMP MODEL CLASSIC+ CP30/0069/12 |              |  |  |  |  |  |  |
| INLET CONNECTION                 | 2" Tri-Clamp |  |  |  |  |  |  |
| OUTLET CONNECTION                | 2" Tri-Clamp |  |  |  |  |  |  |
| SPECIAL FEATURES                 | NONE         |  |  |  |  |  |  |
|                                  |              |  |  |  |  |  |  |

THIS IS NOT A CERTIFIED DRAWING, USE FOR GENERAL INSTALLATION ONLY

|                                                                                                                                                                                                   |                                                                                                   |                                                              |            | ISSUED  AMENDMENT |         |              | А     | 26/11/2018 |
|---------------------------------------------------------------------------------------------------------------------------------------------------------------------------------------------------|---------------------------------------------------------------------------------------------------|--------------------------------------------------------------|------------|-------------------|---------|--------------|-------|------------|
|                                                                                                                                                                                                   |                                                                                                   |                                                              |            |                   |         |              | ISSUE | DATE       |
| wright flow<br>TECHNOLOGIES                                                                                                                                                                       | COPYRIGHT:  THIS DRAWING IS THE SOLE PROPERTY OF                                                  | UNLESS OTHERWISE STATED:  ALL DIMENSIONS ± 2.50 ANGLES ±2.0° | PROJECTION | DRAWN             | CHECKED | GENERAL ARRA | ANGE  | MENT       |
| HIGHFIELD INDUSTRIAL ESTATE, EASTBOURNE, EAST SUSSEX, BN23 6PT TEL: (+44) 1323 509211  WRIGHT FLOW TECHNOLOGIES LTD. IT MUST NOT BE COPIED OR USED IN PART OR FULL WITHOUT PRIOR WRITTEN CONSENT. | DO NOT SCALE THIS DRAWING REMOVE BURRS AND SHARP EDGES DIMENSIONS IN MILLIMETRES  IF IN DOUBT ASK |                                                              | DSB        | IPJB              | GA40    |              |       |            |