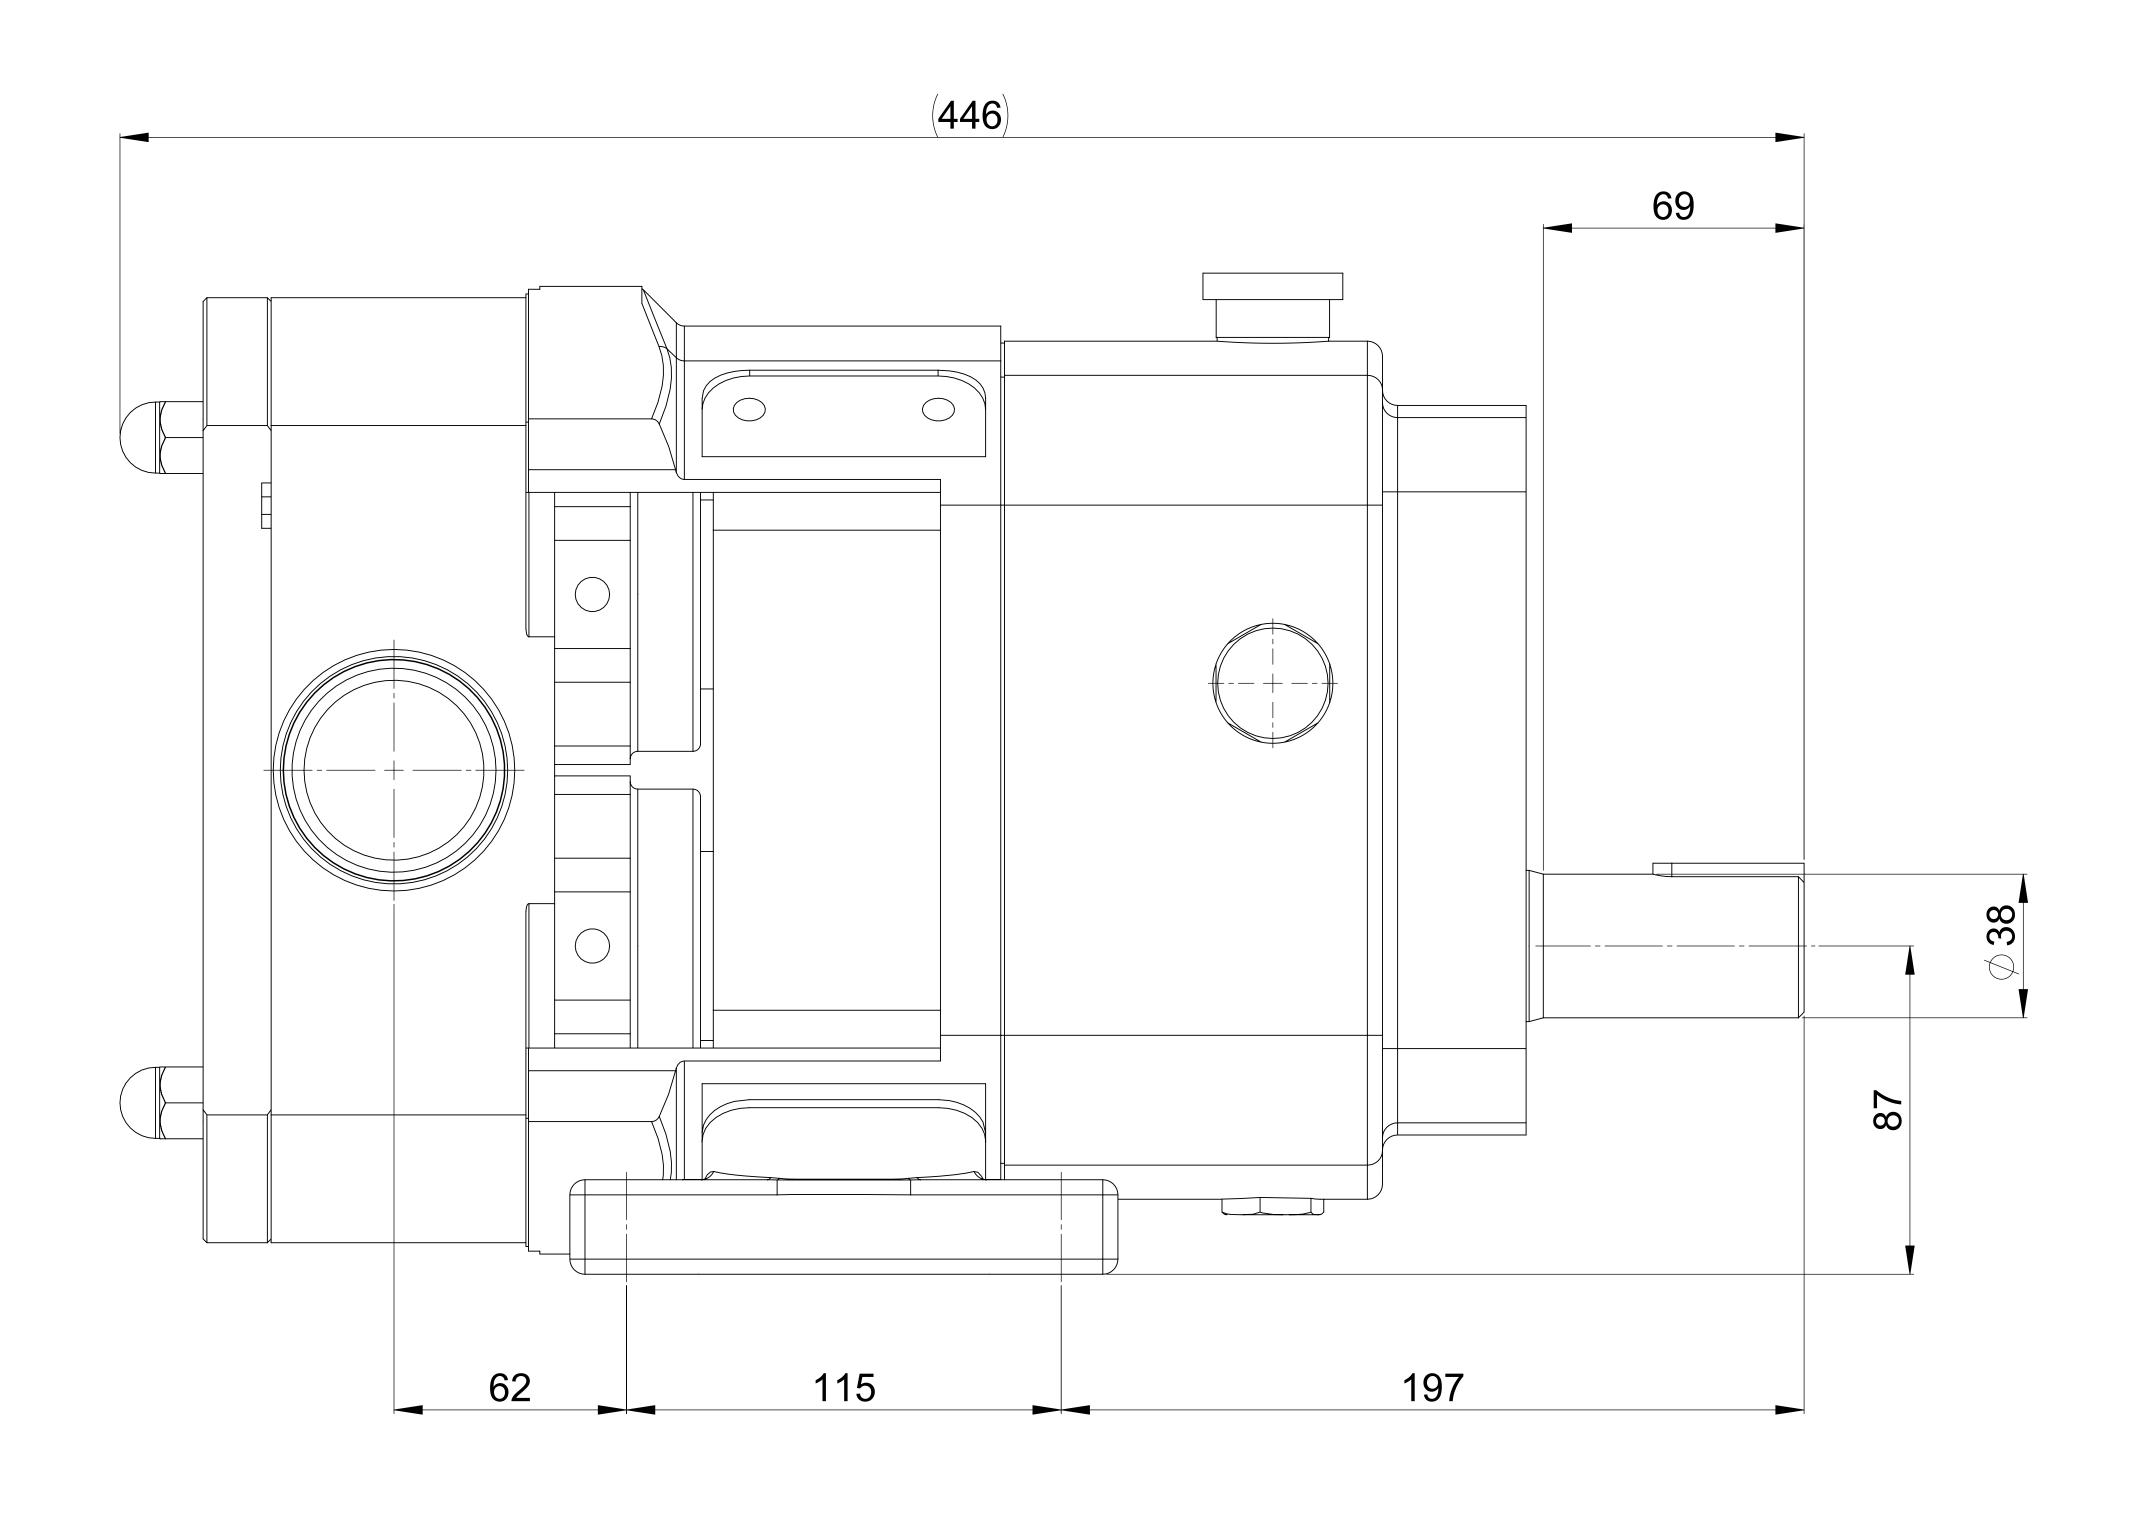

| GENERAL ARRANGEMENT DETAILS      |              |  |  |  |  |  |  |
|----------------------------------|--------------|--|--|--|--|--|--|
| PUMP INFORMATION                 |              |  |  |  |  |  |  |
| PUMP MODEL CLASSIC+ CP30/0069/12 |              |  |  |  |  |  |  |
| INLET CONNECTION                 | 2" Tri-Clamp |  |  |  |  |  |  |
| OUTLET CONNECTION                | 2" Tri-Clamp |  |  |  |  |  |  |
| SPECIAL FEATURES                 | NONE         |  |  |  |  |  |  |
|                                  |              |  |  |  |  |  |  |

THIS IS NOT A CERTIFIED DRAWING, USE FOR GENERAL INSTALLATION ONLY

|                                                                                                                                                                                                   |                                                                                                   |                                                              |            | ISSUED  AMENDMENT |         |              | А     | 26/11/2018 |
|---------------------------------------------------------------------------------------------------------------------------------------------------------------------------------------------------|---------------------------------------------------------------------------------------------------|--------------------------------------------------------------|------------|-------------------|---------|--------------|-------|------------|
|                                                                                                                                                                                                   |                                                                                                   |                                                              |            |                   |         |              | ISSUE | DATE       |
| wright flow<br>TECHNOLOGIES                                                                                                                                                                       | COPYRIGHT:  THIS DRAWING IS THE SOLE PROPERTY OF                                                  | UNLESS OTHERWISE STATED:  ALL DIMENSIONS ± 2.50 ANGLES ±2.0° | PROJECTION | DRAWN             | CHECKED | GENERAL ARRA | ANGE  | MENT       |
| HIGHFIELD INDUSTRIAL ESTATE, EASTBOURNE, EAST SUSSEX, BN23 6PT TEL: (+44) 1323 509211  WRIGHT FLOW TECHNOLOGIES LTD. IT MUST NOT BE COPIED OR USED IN PART OR FULL WITHOUT PRIOR WRITTEN CONSENT. | DO NOT SCALE THIS DRAWING REMOVE BURRS AND SHARP EDGES DIMENSIONS IN MILLIMETRES  IF IN DOUBT ASK |                                                              | DSB        | IPJB              | GA40    |              |       |            |