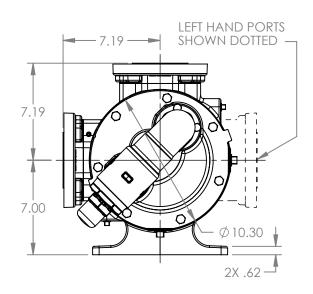

## STANDARD MODELS: L223C, L4223C, L227C, L1227C, L4227C

 STATE
 Released
 04/16/2024
 DIMENSIONS ARE IN INCHES

 DRAWN
 dalcorn
 06/07/2023
 PROJECT:E330

 CHECKED
 BAM
 04/16/2024
 WAS:

**VIKING PUMP**°

VIKING PUMP, INC. A Unit of IDEX Corporation Cedar Falls, IA 50613 U.S.A. VIKINGPUMP.COM THIS DRAWING IS THE PROPERTY OF VIKING PUMP, INC. AND IS PROPRIETARY IN GENERAL AND DETAIL. IT SHALL NOT BE COPIED OR ITS CONTENTS REVEALED TO OUTSIDE PARTIES WITHOUT THE WRITTEN CONSENT OF VIKING PUMP, INC.