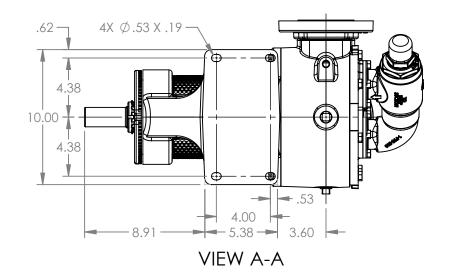

## STANDARD MODELS: L223C, L4223C, L227C, L1227C, L4227C

 STATE
 Released
 04/16/2024
 DIMENSIONS ARE IN INCHES

 DRAWN
 dalcorn
 06/07/2023
 PROJECT:E330

 CHECKED
 BAM
 04/16/2024
 WAS:

**VIKING PUMP**°

VIKING PUMP, INC. A Unit of IDEX Corporation Cedar Falls, IA 50613 U.S.A. VIKINGPUMP.COM THIS DRAWING IS THE PROPERTY OF VIKING PUMP, INC. AND IS PROPRIETARY IN GENERAL AND DETAIL. IT SHALL NOT BE COPIED OR ITS CONTENTS REVEALED TO OUTSIDE PARTIES WITHOUT THE WRITTEN CONSENT OF VIKING PUMP, INC.