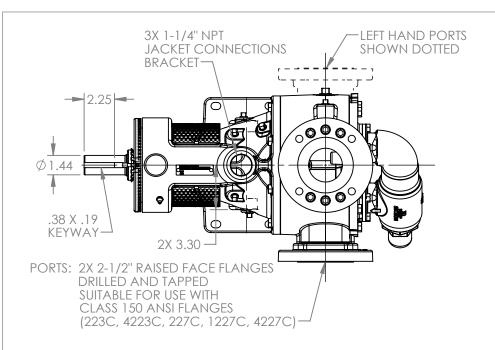

## STANDARD MODELS: L223C, L4223C, L227C, L1227C, L4227C

 STATE
 Released
 04/16/2024
 DIMENSIONS ARE IN INCHES

 DRAWN
 dalcorn
 06/07/2023
 PROJECT:E330

 CHECKED
 BAM
 04/16/2024
 WAS:

**VIKING PUMP**°

VIKING PUMP, INC. A Unit of IDEX Corporation Cedar Falls, IA 50613 U.S.A. VIKINGPUMP.COM THIS DRAWING IS THE PROPERTY OF VIKING PUMP, INC. AND IS PROPRIETARY IN GENERAL AND DETAIL. IT SHALL NOT BE COPIED OR ITS CONTENTS REVEALED TO OUTSIDE PARTIES WITHOUT THE WRITTEN CONSENT OF VIKING PUMP, INC.