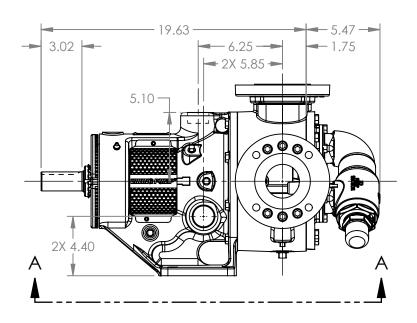

## STANDARD MODELS: L223C, L4223C, L227C, L1227C, L4227C

 STATE
 Released
 04/16/2024
 DIMENSIONS ARE IN INCHES

 DRAWN
 dalcorn
 06/07/2023
 PROJECT:E330

 CHECKED
 BAM
 04/16/2024
 WAS:

**VIKING PUMP**°

VIKING PUMP, INC. A Unit of IDEX Corporation Cedar Falls, IA 50613 U.S.A. VIKINGPUMP.COM THIS DRAWING IS THE PROPERTY OF VIKING PUMP, INC. AND IS PROPRIETARY IN GENERAL AND DETAIL. IT SHALL NOT BE COPIED OR ITS CONTENTS REVEALED TO OUTSIDE PARTIES WITHOUT THE WRITTEN CONSENT OF VIKING PUMP, INC.