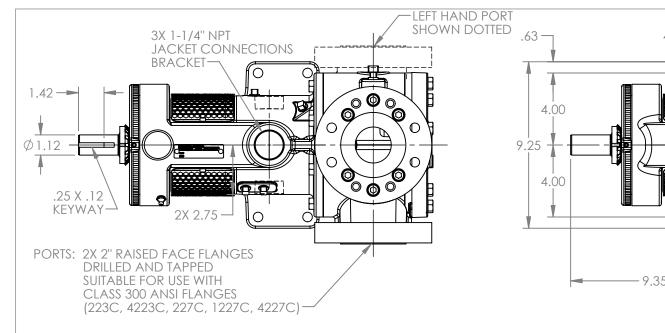

## MODELS WITH OPTIONAL FLANGED PORTS: K223C, K4223C, K227C, K1227C, K4227C, KK223C, KK4223C, KK227C, KK1227C, KK4227C

 STATE
 Released
 04/16/2024
 DIMENSIONS ARE IN INCHES

 DRAWN
 dalcorn
 07/06/2023
 PROJECT:E330

3D

DWG. NO. KV-2649

NOTES:

SHEET 1 OF 1

1. ALL DIMENSIONS ARE FOR REFERENCE ONLY.

REV. A.2

04/16/2024