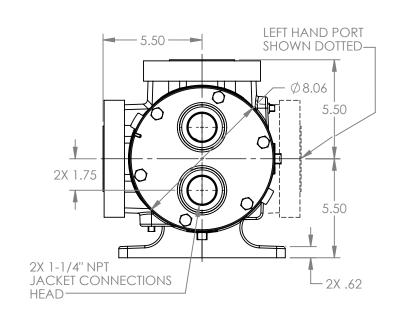

## MODELS WITH OPTIONAL FLANGED PORTS: K223C, K4223C, K227C, K1227C, K4227C, KK223C, KK4223C, KK227C, KK1227C, KK4227C

 STATE
 Released
 04/16/2024
 DIMENSIONS ARE IN INCHES

 DRAWN
 dalcorn
 07/06/2023
 PROJECT:E330

3D

DWG. NO. KV-2649

NOTES:

SHEET 1 OF 1

1. ALL DIMENSIONS ARE FOR REFERENCE ONLY.

REV. A.2

04/16/2024