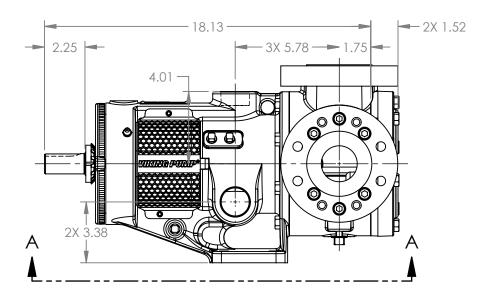

## MODELS WITH OPTIONAL FLANGED PORTS: K223C, K4223C, K227C, K1227C, K4227C, KK223C, KK4223C, KK227C, KK1227C, KK4227C

 STATE
 Released
 04/16/2024
 DIMENSIONS ARE IN INCHES

 DRAWN
 dalcorn
 07/06/2023
 PROJECT:E330

3D

DWG. NO. KV-2649

NOTES:

SHEET 1 OF 1

1. ALL DIMENSIONS ARE FOR REFERENCE ONLY.

REV. A.2

04/16/2024