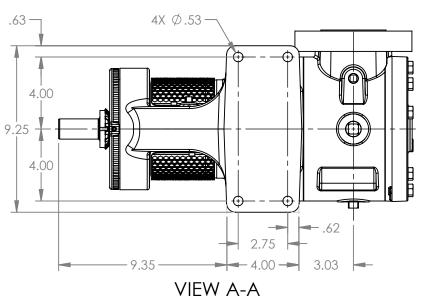

## MODELS WITH OPTIONAL FLANGED PORTS: K223C, K4223C, K227C, K1227C, K4227C, KK223C, KK4223C, KK227C, KK1227C, KK4227C

 STATE
 Released
 04/16/2024
 DIMENSIONS ARE IN INCHES

 DRAWN
 dalcorn
 07/06/2023
 PROJECT:E330

3D

DWG. NO. KV-2649

NOTES:

SHEET 1 OF 1

1. ALL DIMENSIONS ARE FOR REFERENCE ONLY.

REV. A.2

04/16/2024