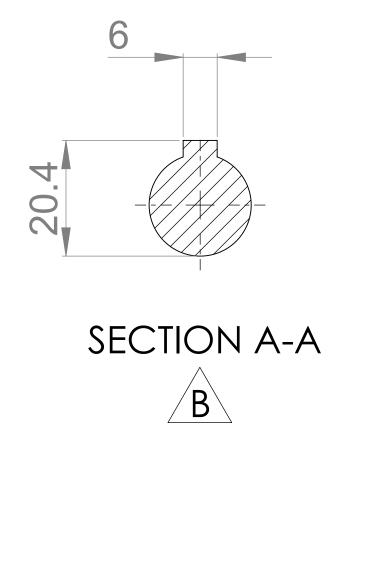

## GENERAL ARRANGEMENT DETAILS

## **PUMP INFORMATION**

| PUIVIP INFORIVIATION    |                        |
|-------------------------|------------------------|
| PUMP MODEL              | MULTIPUMP MP10/0005/12 |
| LEFT/TOP CONNECTION     | 1" TRI-CLAMP (3A)      |
| RIGHT/BOTTOM CONNECTION | 1" TRI-CLAMP (3A)      |
| DRIVE SHAFT POSITION    | TOP SHAFT DRIVE        |
| FRONT COVER ADDITIONS   | STANDARD               |
| ROTORCASE ADDITIONS     | STANDARD               |
| GEARBOX ADDITIONS       | STANDARD               |
| PUMP ADDITIONS          | STANDARD               |
|                         |                        |