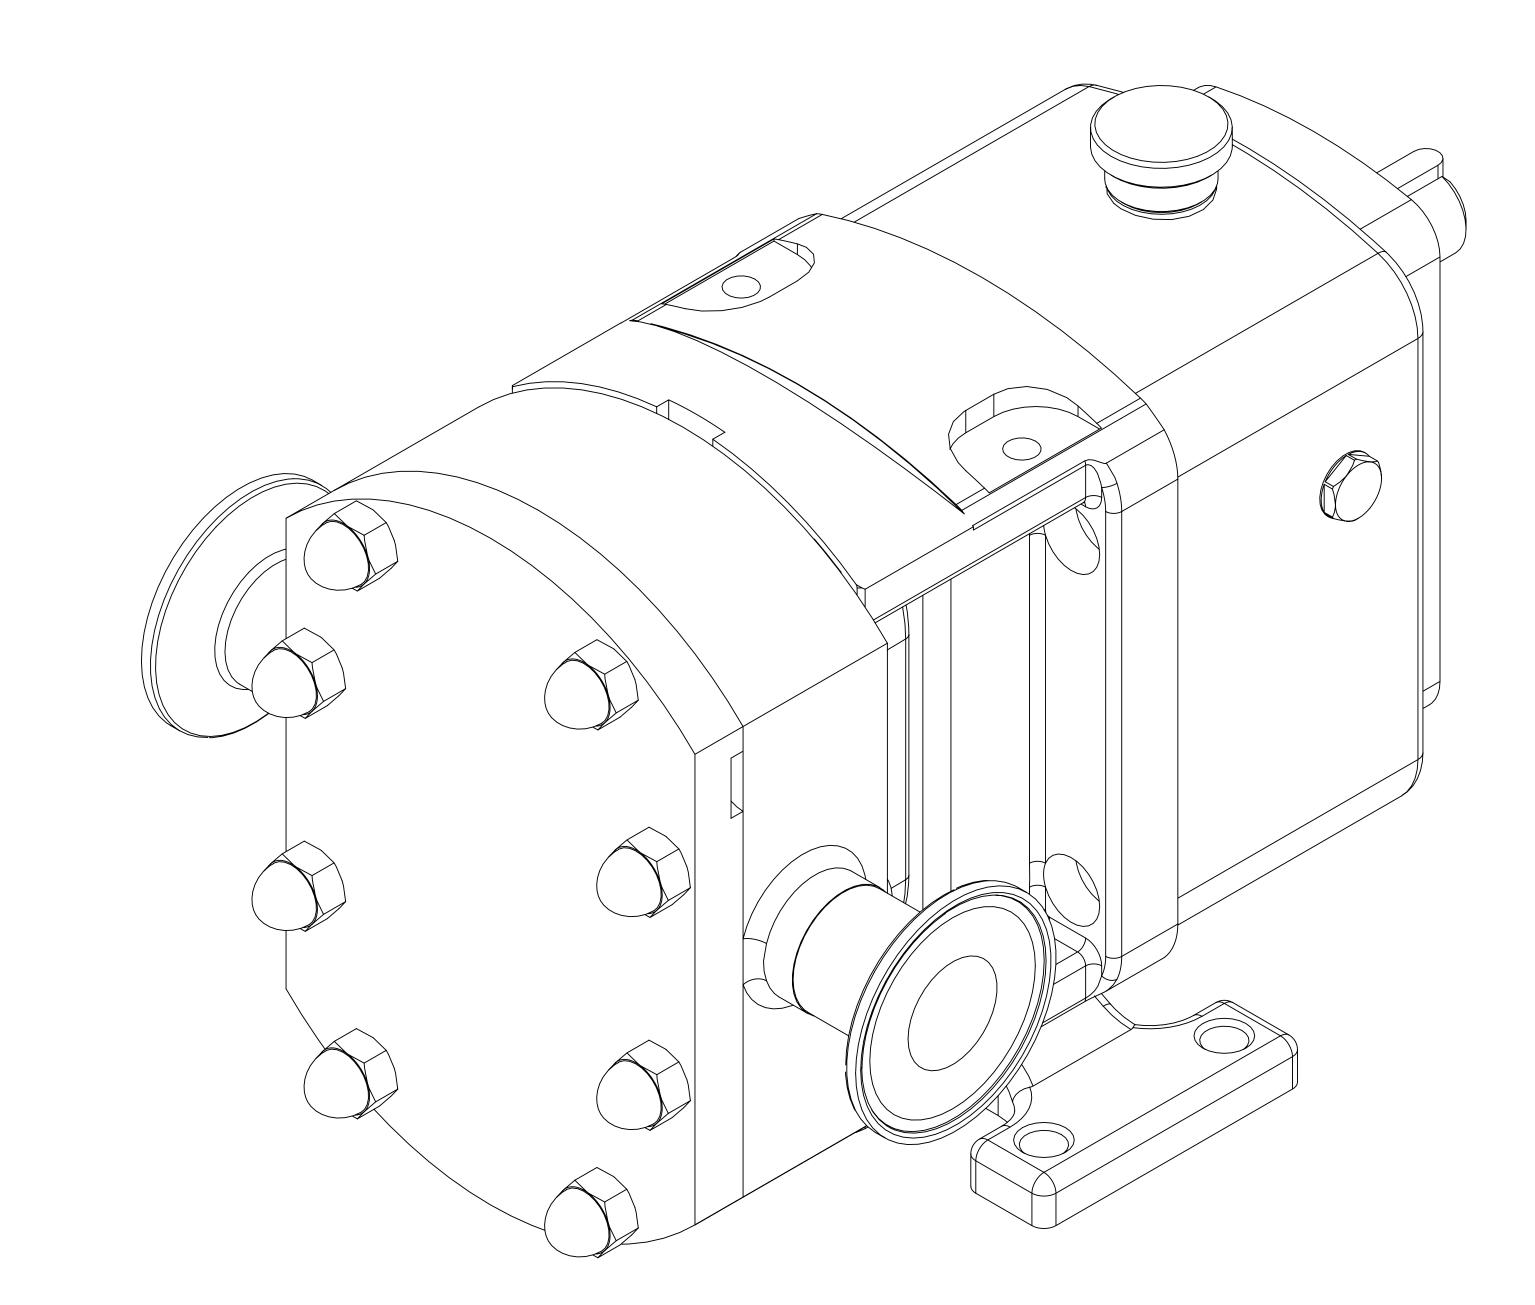

## GENERAL ARRANGEMENT DETAILS

## **PUMP INFORMATION**

| PUIVIP INFORIVIATION    |                        |
|-------------------------|------------------------|
| PUMP MODEL              | MULTIPUMP MP10/0005/12 |
| LEFT/TOP CONNECTION     | 1" TRI-CLAMP (3A)      |
| RIGHT/BOTTOM CONNECTION | 1" TRI-CLAMP (3A)      |
| DRIVE SHAFT POSITION    | TOP SHAFT DRIVE        |
| FRONT COVER ADDITIONS   | STANDARD               |
| ROTORCASE ADDITIONS     | STANDARD               |
| GEARBOX ADDITIONS       | STANDARD               |
| PUMP ADDITIONS          | STANDARD               |
|                         |                        |