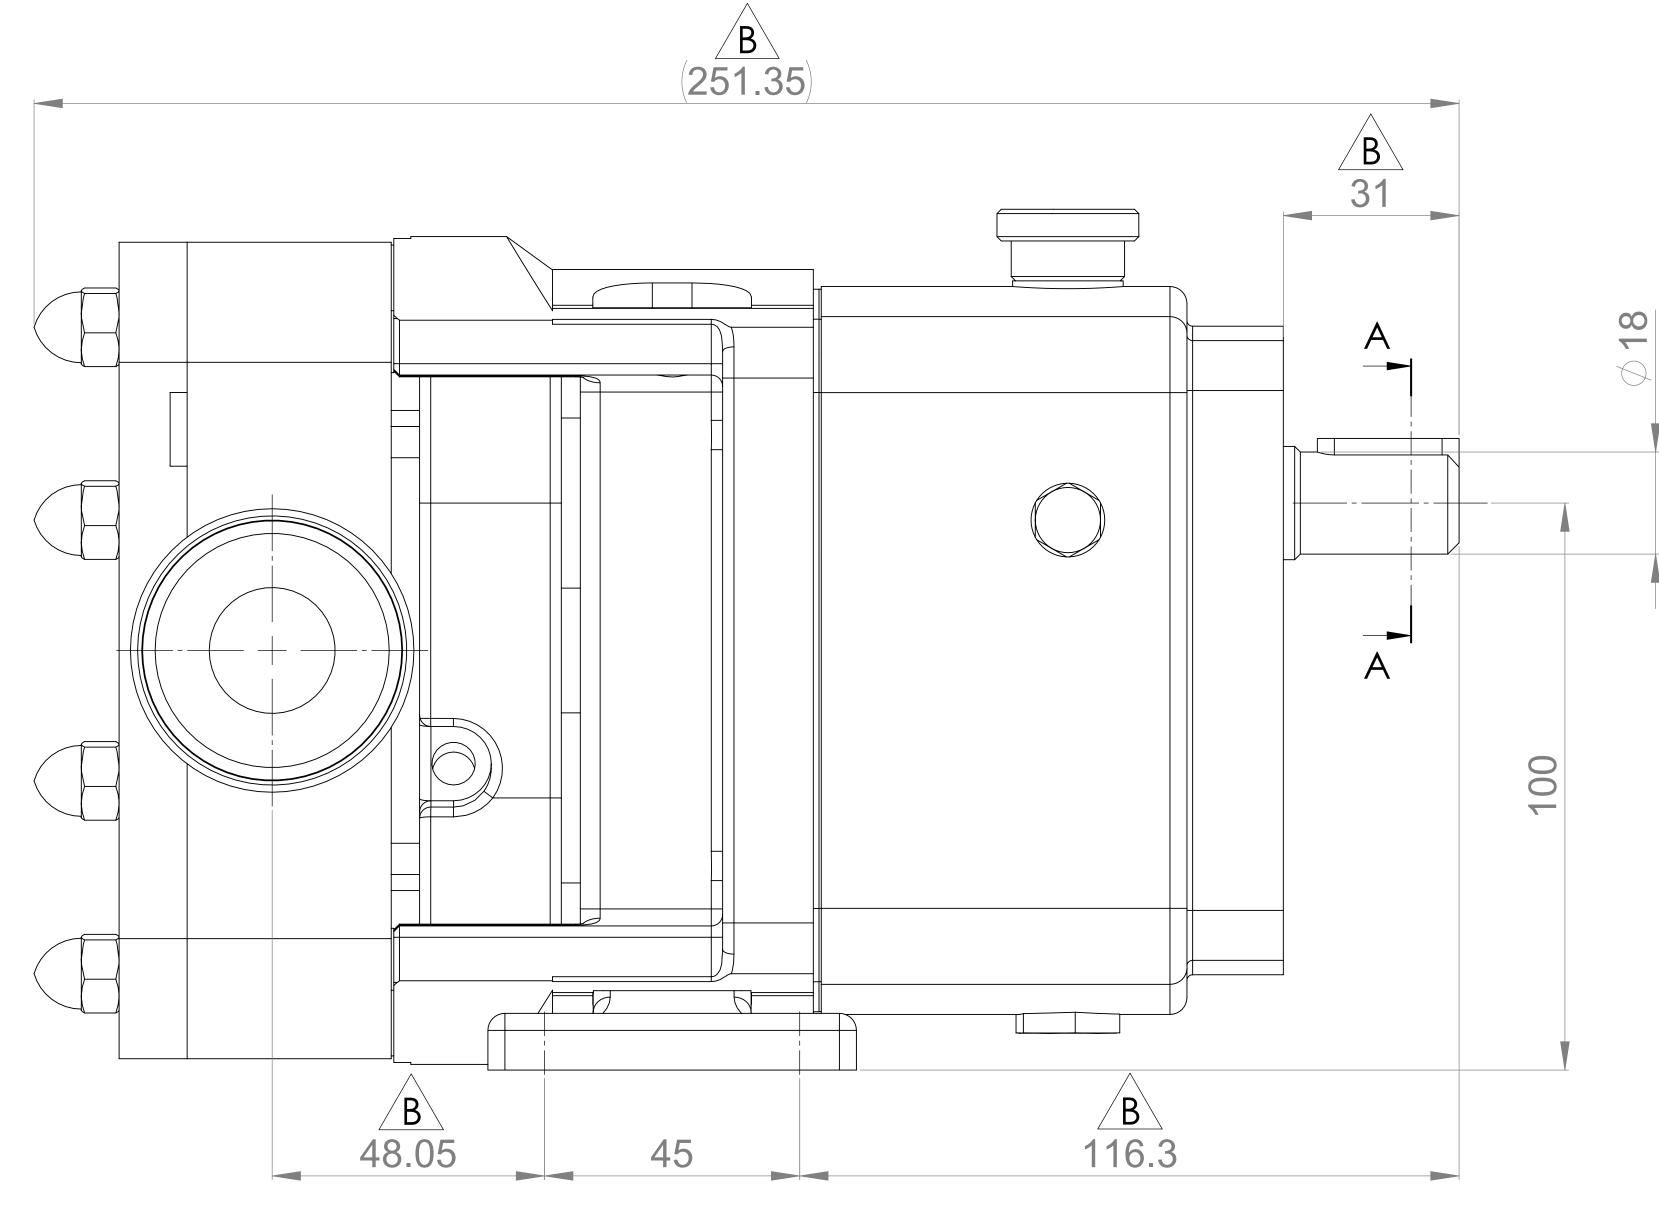

## GENERAL ARRANGEMENT DETAILS

## **PUMP INFORMATION**

| PUIVIP INFORIVIATION    |                        |
|-------------------------|------------------------|
| PUMP MODEL              | MULTIPUMP MP10/0005/12 |
| LEFT/TOP CONNECTION     | 1" TRI-CLAMP (3A)      |
| RIGHT/BOTTOM CONNECTION | 1" TRI-CLAMP (3A)      |
| DRIVE SHAFT POSITION    | TOP SHAFT DRIVE        |
| FRONT COVER ADDITIONS   | STANDARD               |
| ROTORCASE ADDITIONS     | STANDARD               |
| GEARBOX ADDITIONS       | STANDARD               |
| PUMP ADDITIONS          | STANDARD               |
|                         |                        |