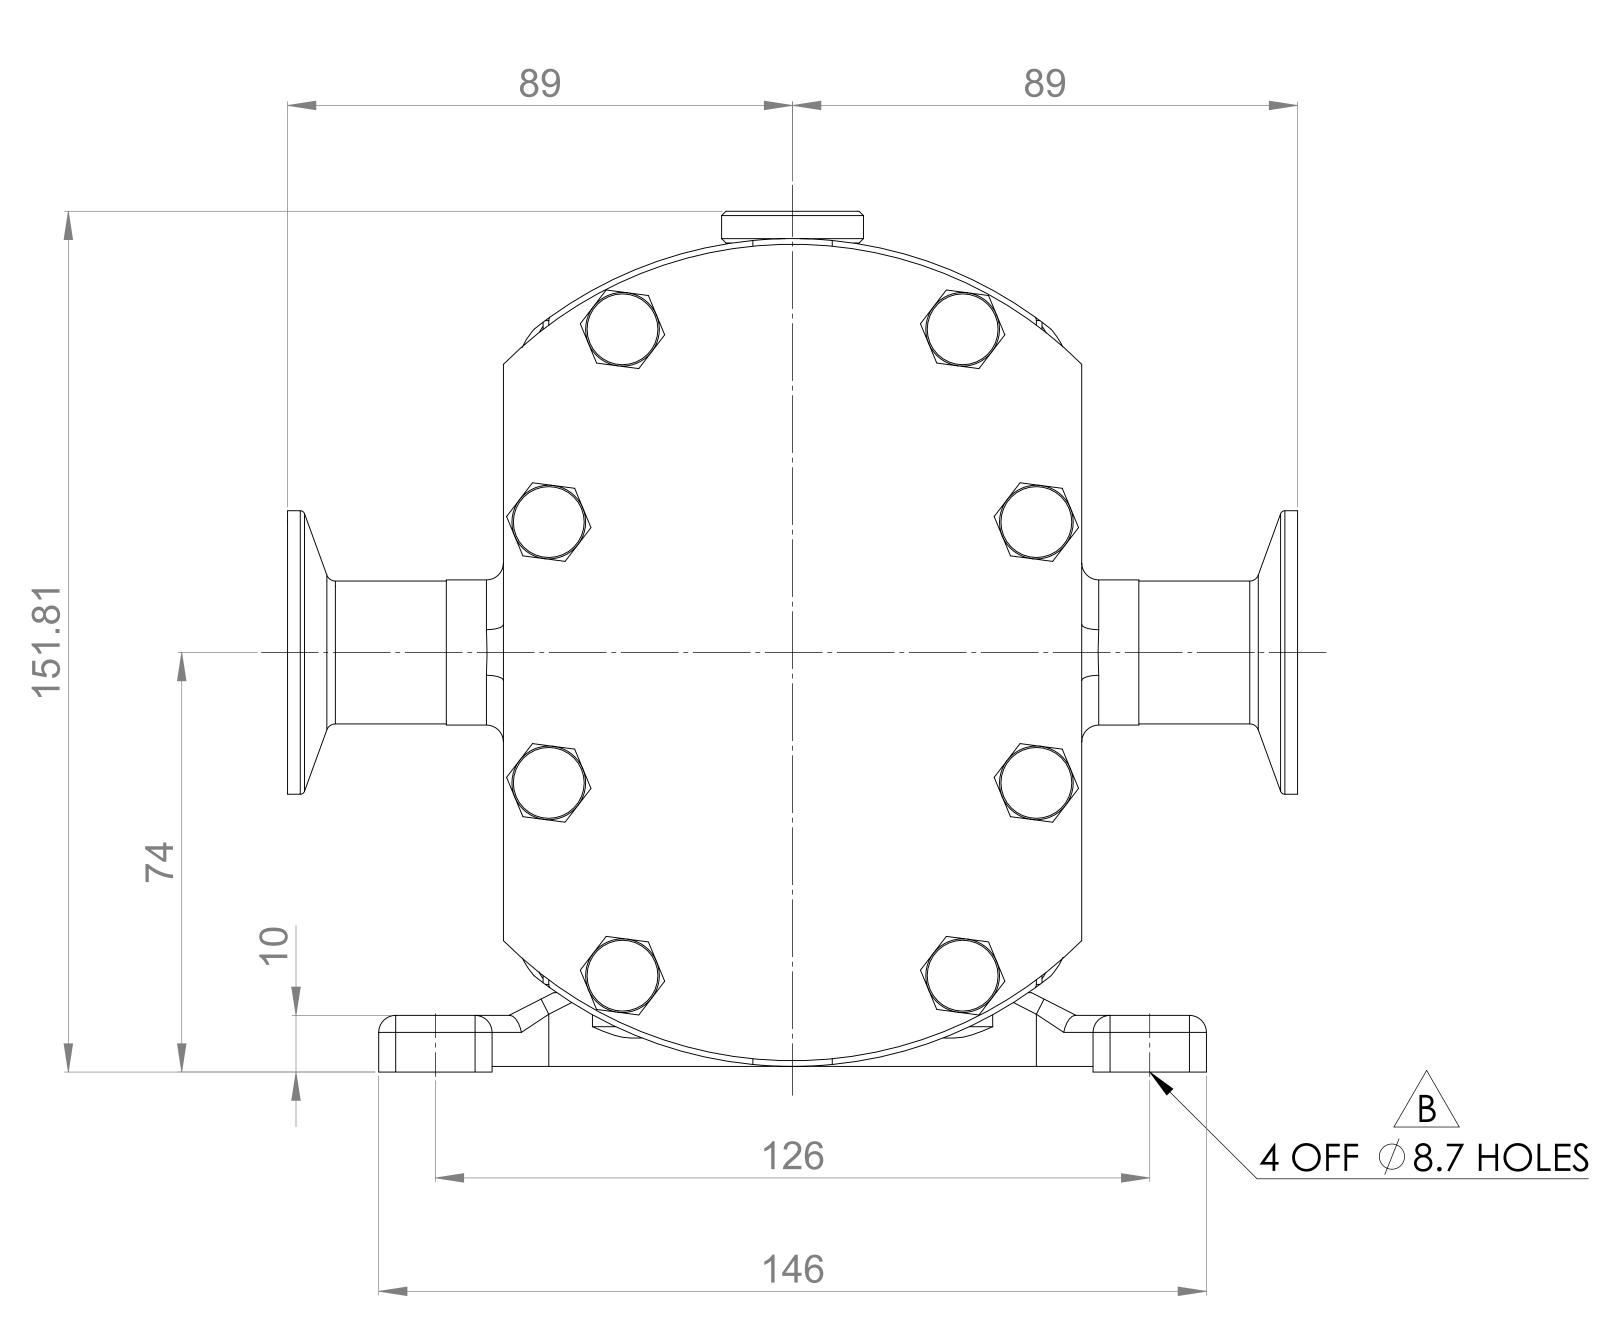

## GENERAL ARRANGEMENT DETAILS

## **PUMP INFORMATION**

| PUIVIP INFORIVIATION    |                        |
|-------------------------|------------------------|
| PUMP MODEL              | MULTIPUMP MP10/0005/12 |
| LEFT/TOP CONNECTION     | 1" TRI-CLAMP (3A)      |
| RIGHT/BOTTOM CONNECTION | 1" TRI-CLAMP (3A)      |
| DRIVE SHAFT POSITION    | TOP SHAFT DRIVE        |
| FRONT COVER ADDITIONS   | STANDARD               |
| ROTORCASE ADDITIONS     | STANDARD               |
| GEARBOX ADDITIONS       | STANDARD               |
| PUMP ADDITIONS          | STANDARD               |
|                         |                        |