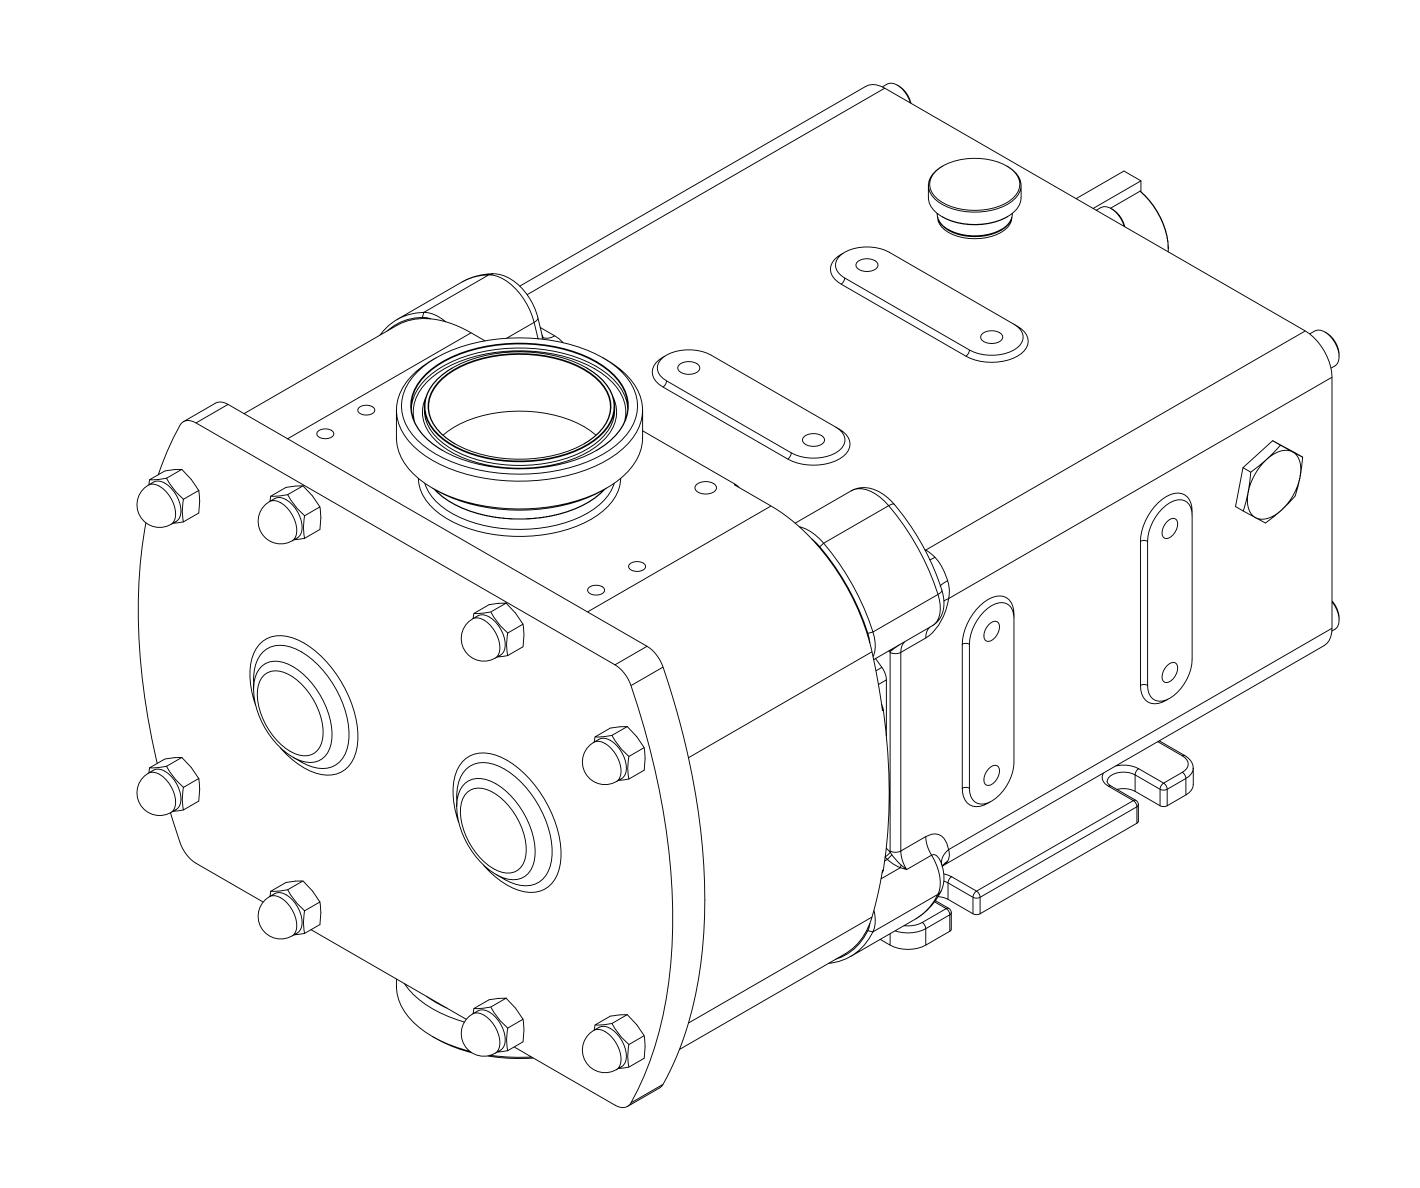

**A**0

| GENERAL ARRANGEMENT DETAILS |                                  |  |  |  |  |
|-----------------------------|----------------------------------|--|--|--|--|
| PUMP INFORMATION            |                                  |  |  |  |  |
| PUMP MODEL                  | REVOLUTION - TWIN WING R1300X/14 |  |  |  |  |
| LEFT/TOP CONNECTION         | 3" SMS Male                      |  |  |  |  |
| RIGHT/BOTTOM CONNECTION     | 3" SMS Male                      |  |  |  |  |
| DRIVE SHAFT POSITION        | LEFT HAND DRIVE                  |  |  |  |  |
| FRONT COVER ADDITIONS       | STANDARD                         |  |  |  |  |
| ROTORCASE ADDITIONS         | STANDARD                         |  |  |  |  |
| GEARBOX ADDITIONS           | STANDARD                         |  |  |  |  |
| PUMP ADDITIONS              | STANDARD                         |  |  |  |  |