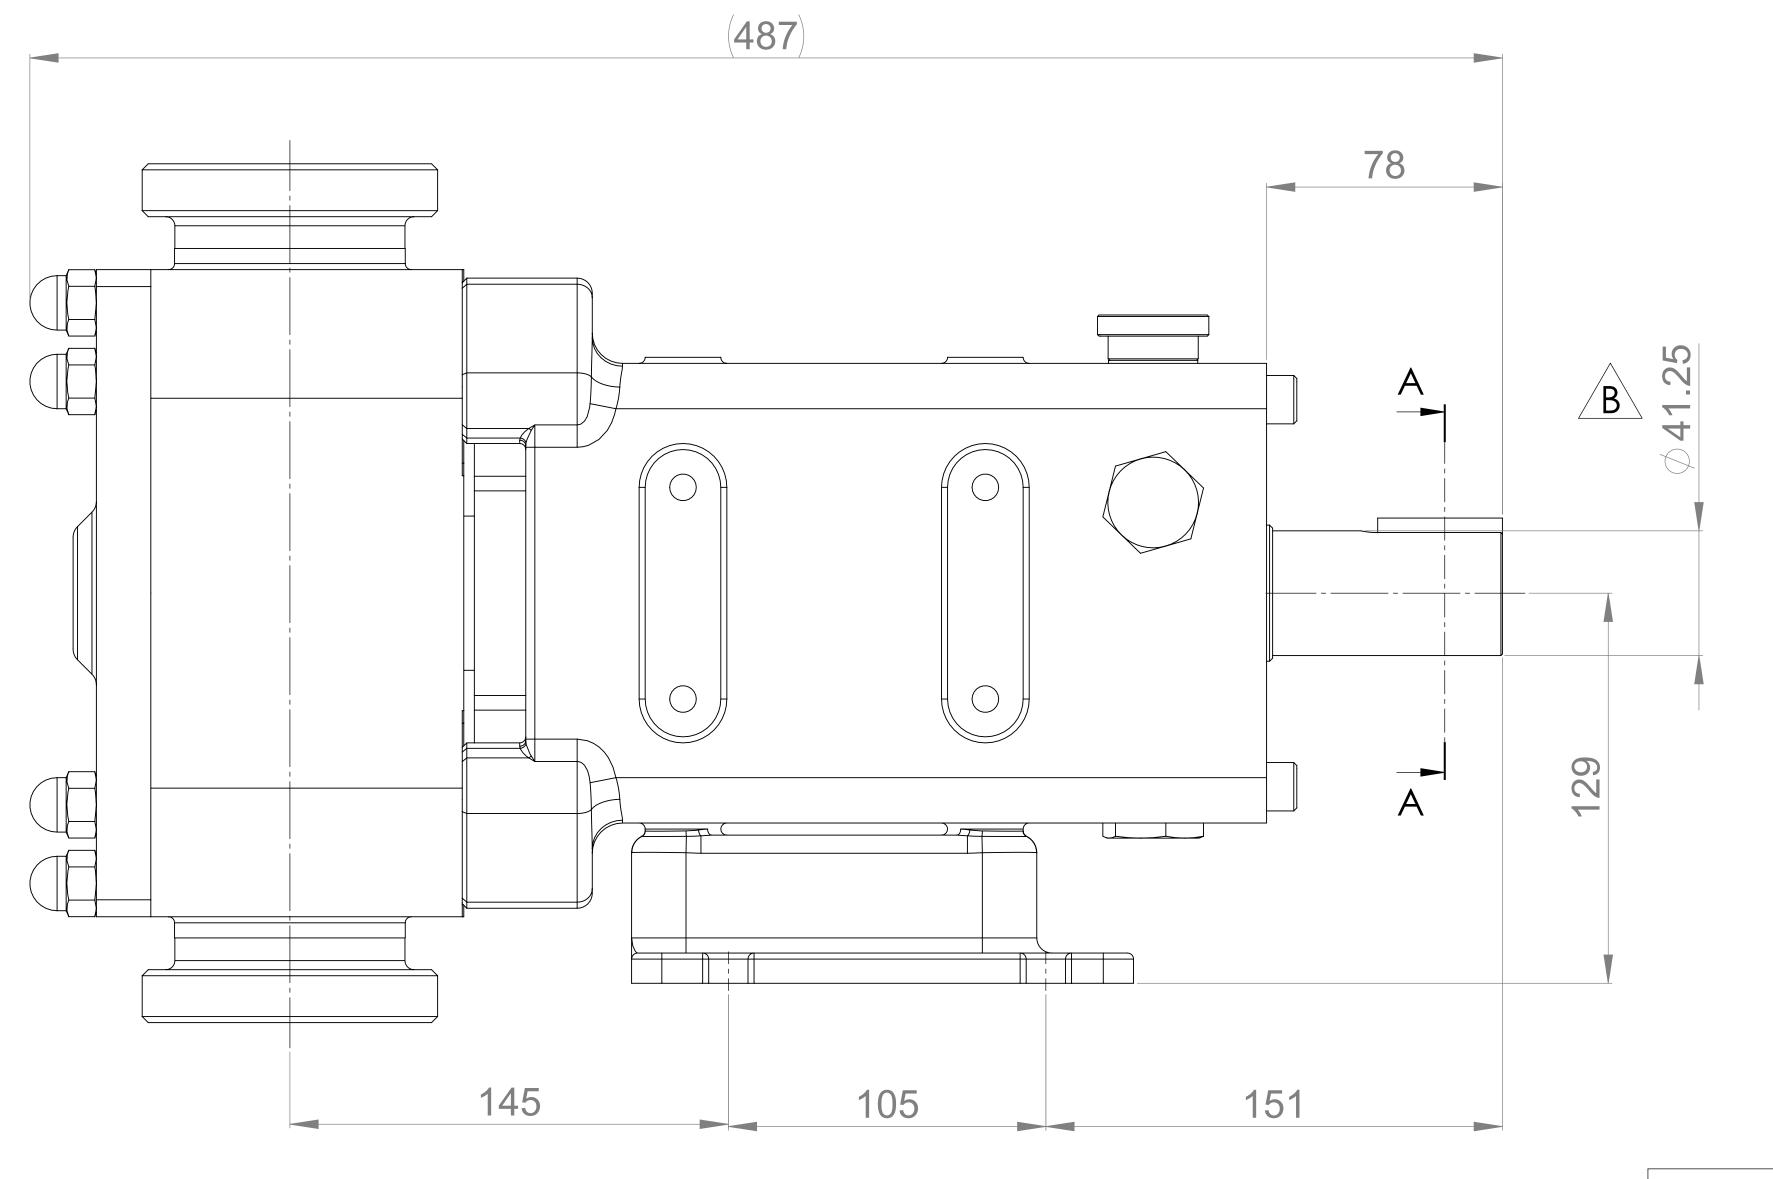

**A**0

| GENERAL ARRANGEMENT DETAILS |                                  |  |  |  |  |
|-----------------------------|----------------------------------|--|--|--|--|
| PUMP INFORMATION            |                                  |  |  |  |  |
| PUMP MODEL                  | REVOLUTION - TWIN WING R1300X/14 |  |  |  |  |
| LEFT/TOP CONNECTION         | 3" SMS Male                      |  |  |  |  |
| RIGHT/BOTTOM CONNECTION     | 3" SMS Male                      |  |  |  |  |
| DRIVE SHAFT POSITION        | LEFT HAND DRIVE                  |  |  |  |  |
| FRONT COVER ADDITIONS       | STANDARD                         |  |  |  |  |
| ROTORCASE ADDITIONS         | STANDARD                         |  |  |  |  |
| GEARBOX ADDITIONS           | STANDARD                         |  |  |  |  |
| PUMP ADDITIONS              | STANDARD                         |  |  |  |  |

ALL DIMENSIONS ± 2.50
ANGLES ±2.0°
ANGLES ±2.0°
ANGLES ±2.0°
DO NOT SCALE THIS DRAWING
REMOVE BURRS AND SHARP EDGES
DIMENSIONS IN MILLIMETRES

IF IN DOUBT ASK

PROJECTION DRAWN CHECKED GENERAL ARRANGEMENT