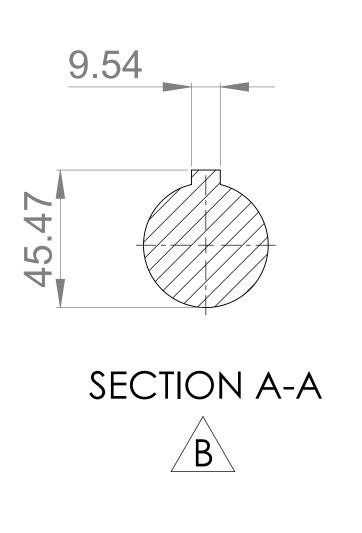

ALL DIMENSIONS ± 2.50
ANGLES ±2.0°
ANGLES ±2.0°
ANGLES ±2.0°
DO NOT SCALE THIS DRAWING
REMOVE BURRS AND SHARP EDGES
DIMENSIONS IN MILLIMETRES

IF IN DOUBT ASK

PROJECTION DRAWN CHECKED GENERAL ARRANGEMENT