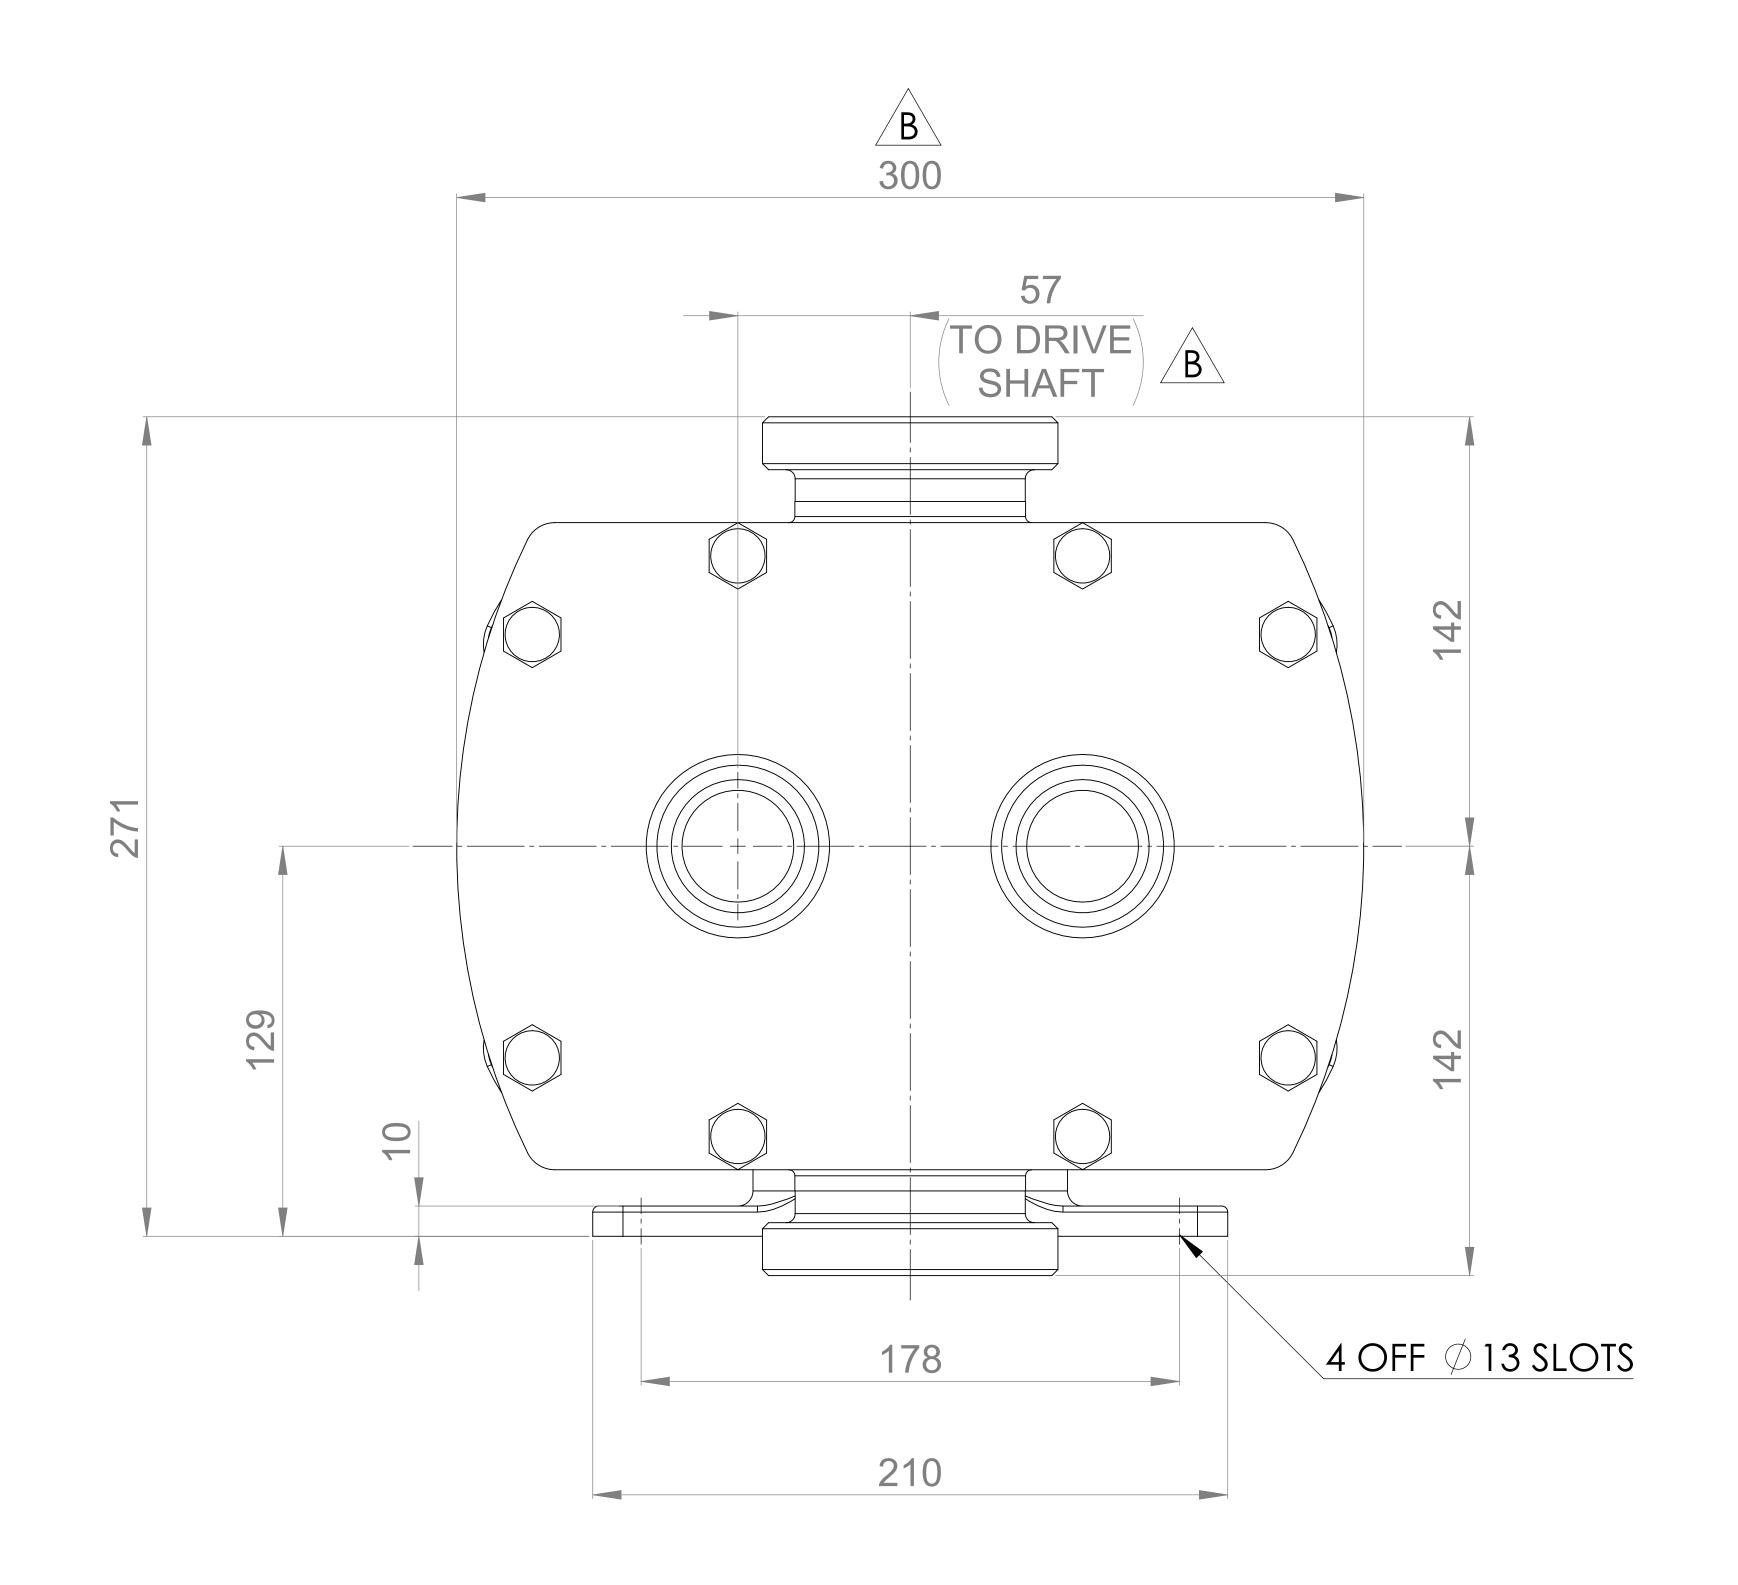

**A**0

| GENERAL ARRANGEMENT DETAILS |                                  |  |  |  |  |
|-----------------------------|----------------------------------|--|--|--|--|
| PUMP INFORMATION            |                                  |  |  |  |  |
| PUMP MODEL                  | REVOLUTION - TWIN WING R1300X/14 |  |  |  |  |
| LEFT/TOP CONNECTION         | 3" SMS Male                      |  |  |  |  |
| RIGHT/BOTTOM CONNECTION     | 3" SMS Male                      |  |  |  |  |
| DRIVE SHAFT POSITION        | LEFT HAND DRIVE                  |  |  |  |  |
| FRONT COVER ADDITIONS       | STANDARD                         |  |  |  |  |
| ROTORCASE ADDITIONS         | STANDARD                         |  |  |  |  |
| GEARBOX ADDITIONS           | STANDARD                         |  |  |  |  |
| PUMP ADDITIONS              | STANDARD                         |  |  |  |  |

ALL DIMENSIONS ± 2.50
ANGLES ±2.0°
ANGLES ±2.0°
ANGLES ±2.0°
DO NOT SCALE THIS DRAWING
REMOVE BURRS AND SHARP EDGES
DIMENSIONS IN MILLIMETRES

IF IN DOUBT ASK

PROJECTION DRAWN CHECKED GENERAL ARRANGEMENT