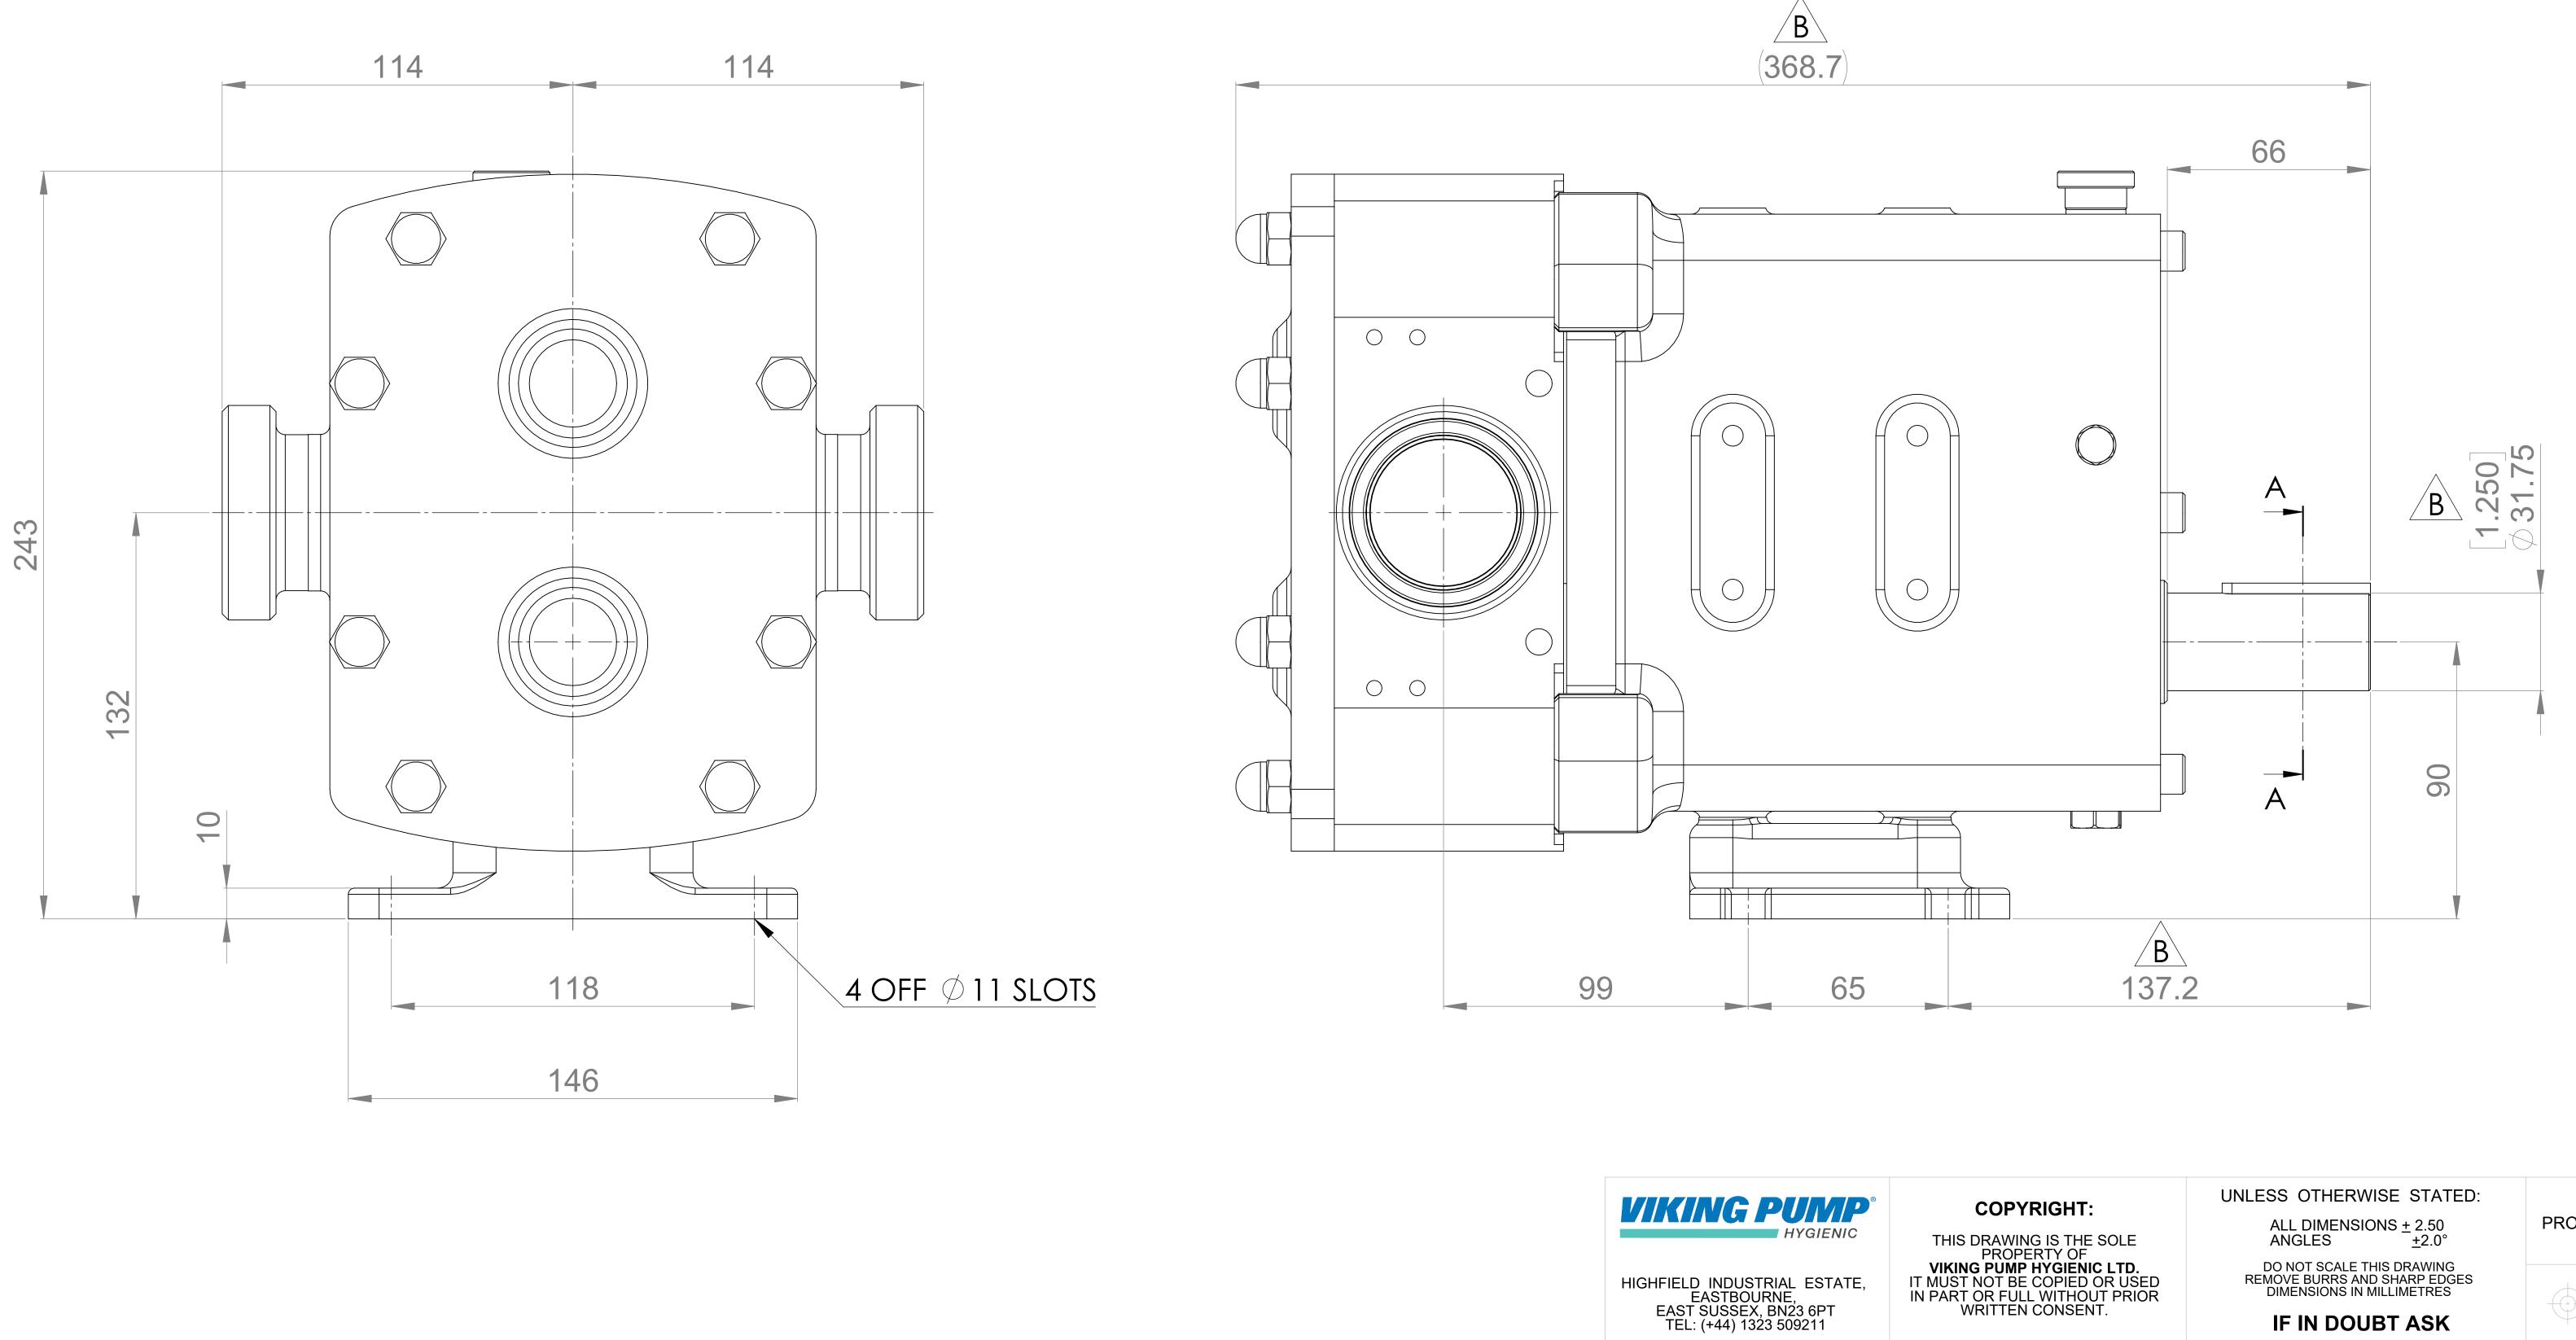

## PUMP INFORMATION

| PUMP MODEL                     | <b>REVOLUTION - T</b> |
|--------------------------------|-----------------------|
| LEFT/TOP CONNECTION            | 2" SMS MALE           |
| <b>RIGHT/BOTTOM CONNECTION</b> | 2" SMS MALE           |
| DRIVE SHAFT POSITION           | BOTTOM SHAFT          |
| FRONT COVER ADDITIONS          | STANDARD              |
| ROTORCASE ADDITIONS            | STANDARD              |
| GEARBOX ADDITIONS              | STANDARD              |
| PUMP ADDITIONS                 | STANDARD              |
|                                |                       |