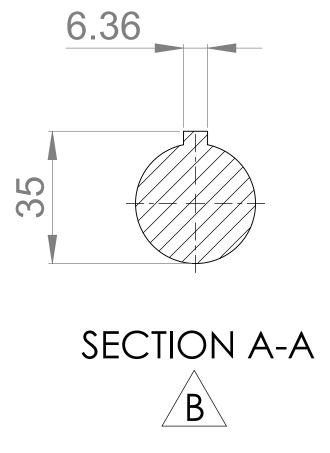

## PUMP INFORMATION

| PUMP MODEL                     | <b>REVOLUTION - T</b> |
|--------------------------------|-----------------------|
| LEFT/TOP CONNECTION            | 2" SMS MALE           |
| <b>RIGHT/BOTTOM CONNECTION</b> | 2" SMS MALE           |
| DRIVE SHAFT POSITION           | BOTTOM SHAFT          |
| FRONT COVER ADDITIONS          | STANDARD              |
| ROTORCASE ADDITIONS            | STANDARD              |
| GEARBOX ADDITIONS              | STANDARD              |
| PUMP ADDITIONS                 | STANDARD              |
|                                |                       |