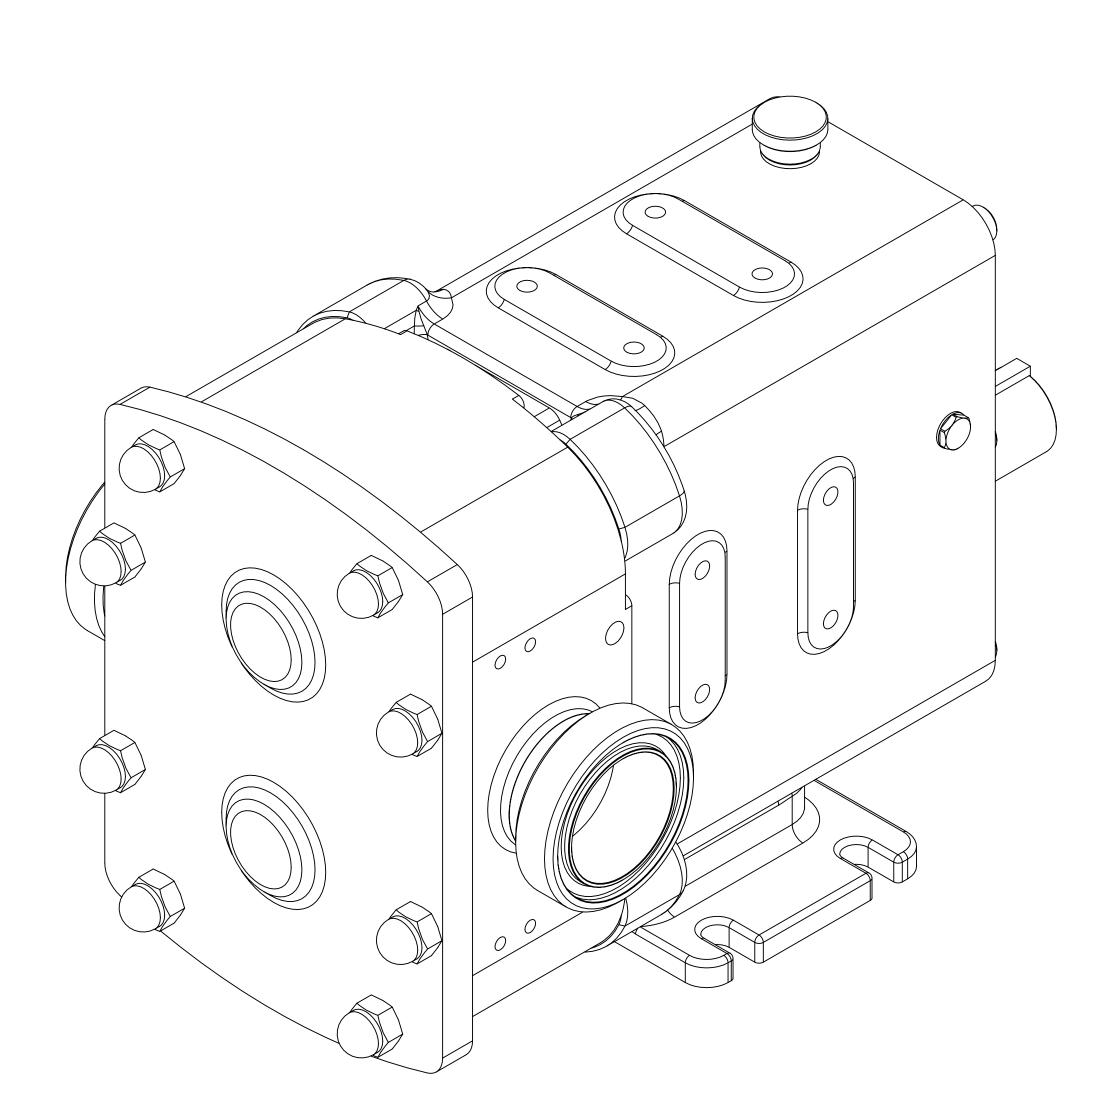

## PUMP INFORMATION

| PUMP MODEL                     | <b>REVOLUTION - T</b> |
|--------------------------------|-----------------------|
| LEFT/TOP CONNECTION            | 2" SMS MALE           |
| <b>RIGHT/BOTTOM CONNECTION</b> | 2" SMS MALE           |
| DRIVE SHAFT POSITION           | BOTTOM SHAFT          |
| FRONT COVER ADDITIONS          | STANDARD              |
| ROTORCASE ADDITIONS            | STANDARD              |
| GEARBOX ADDITIONS              | STANDARD              |
| PUMP ADDITIONS                 | STANDARD              |
|                                |                       |