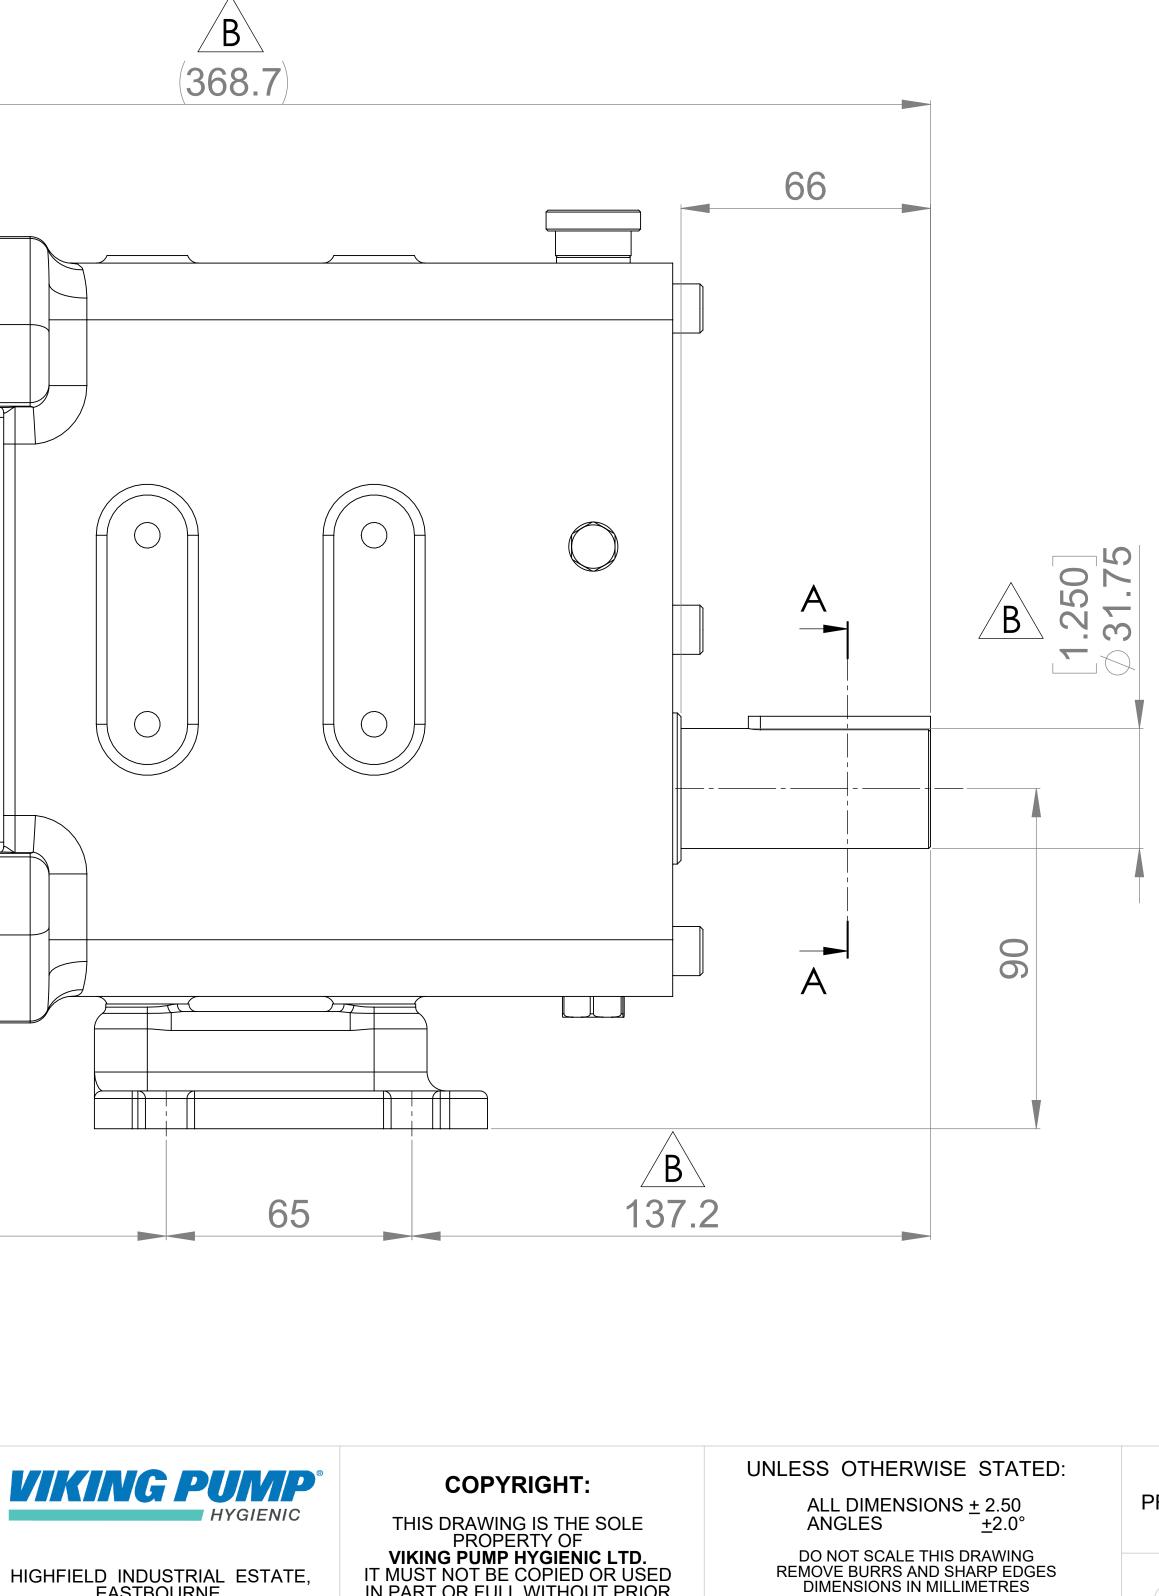

## PUMP INFORMATION

| PUMP MODEL                     | <b>REVOLUTION - T</b> |
|--------------------------------|-----------------------|
| LEFT/TOP CONNECTION            | 2" SMS MALE           |
| <b>RIGHT/BOTTOM CONNECTION</b> | 2" SMS MALE           |
| DRIVE SHAFT POSITION           | BOTTOM SHAFT          |
| FRONT COVER ADDITIONS          | STANDARD              |
| ROTORCASE ADDITIONS            | STANDARD              |
| GEARBOX ADDITIONS              | STANDARD              |
| PUMP ADDITIONS                 | STANDARD              |
|                                |                       |