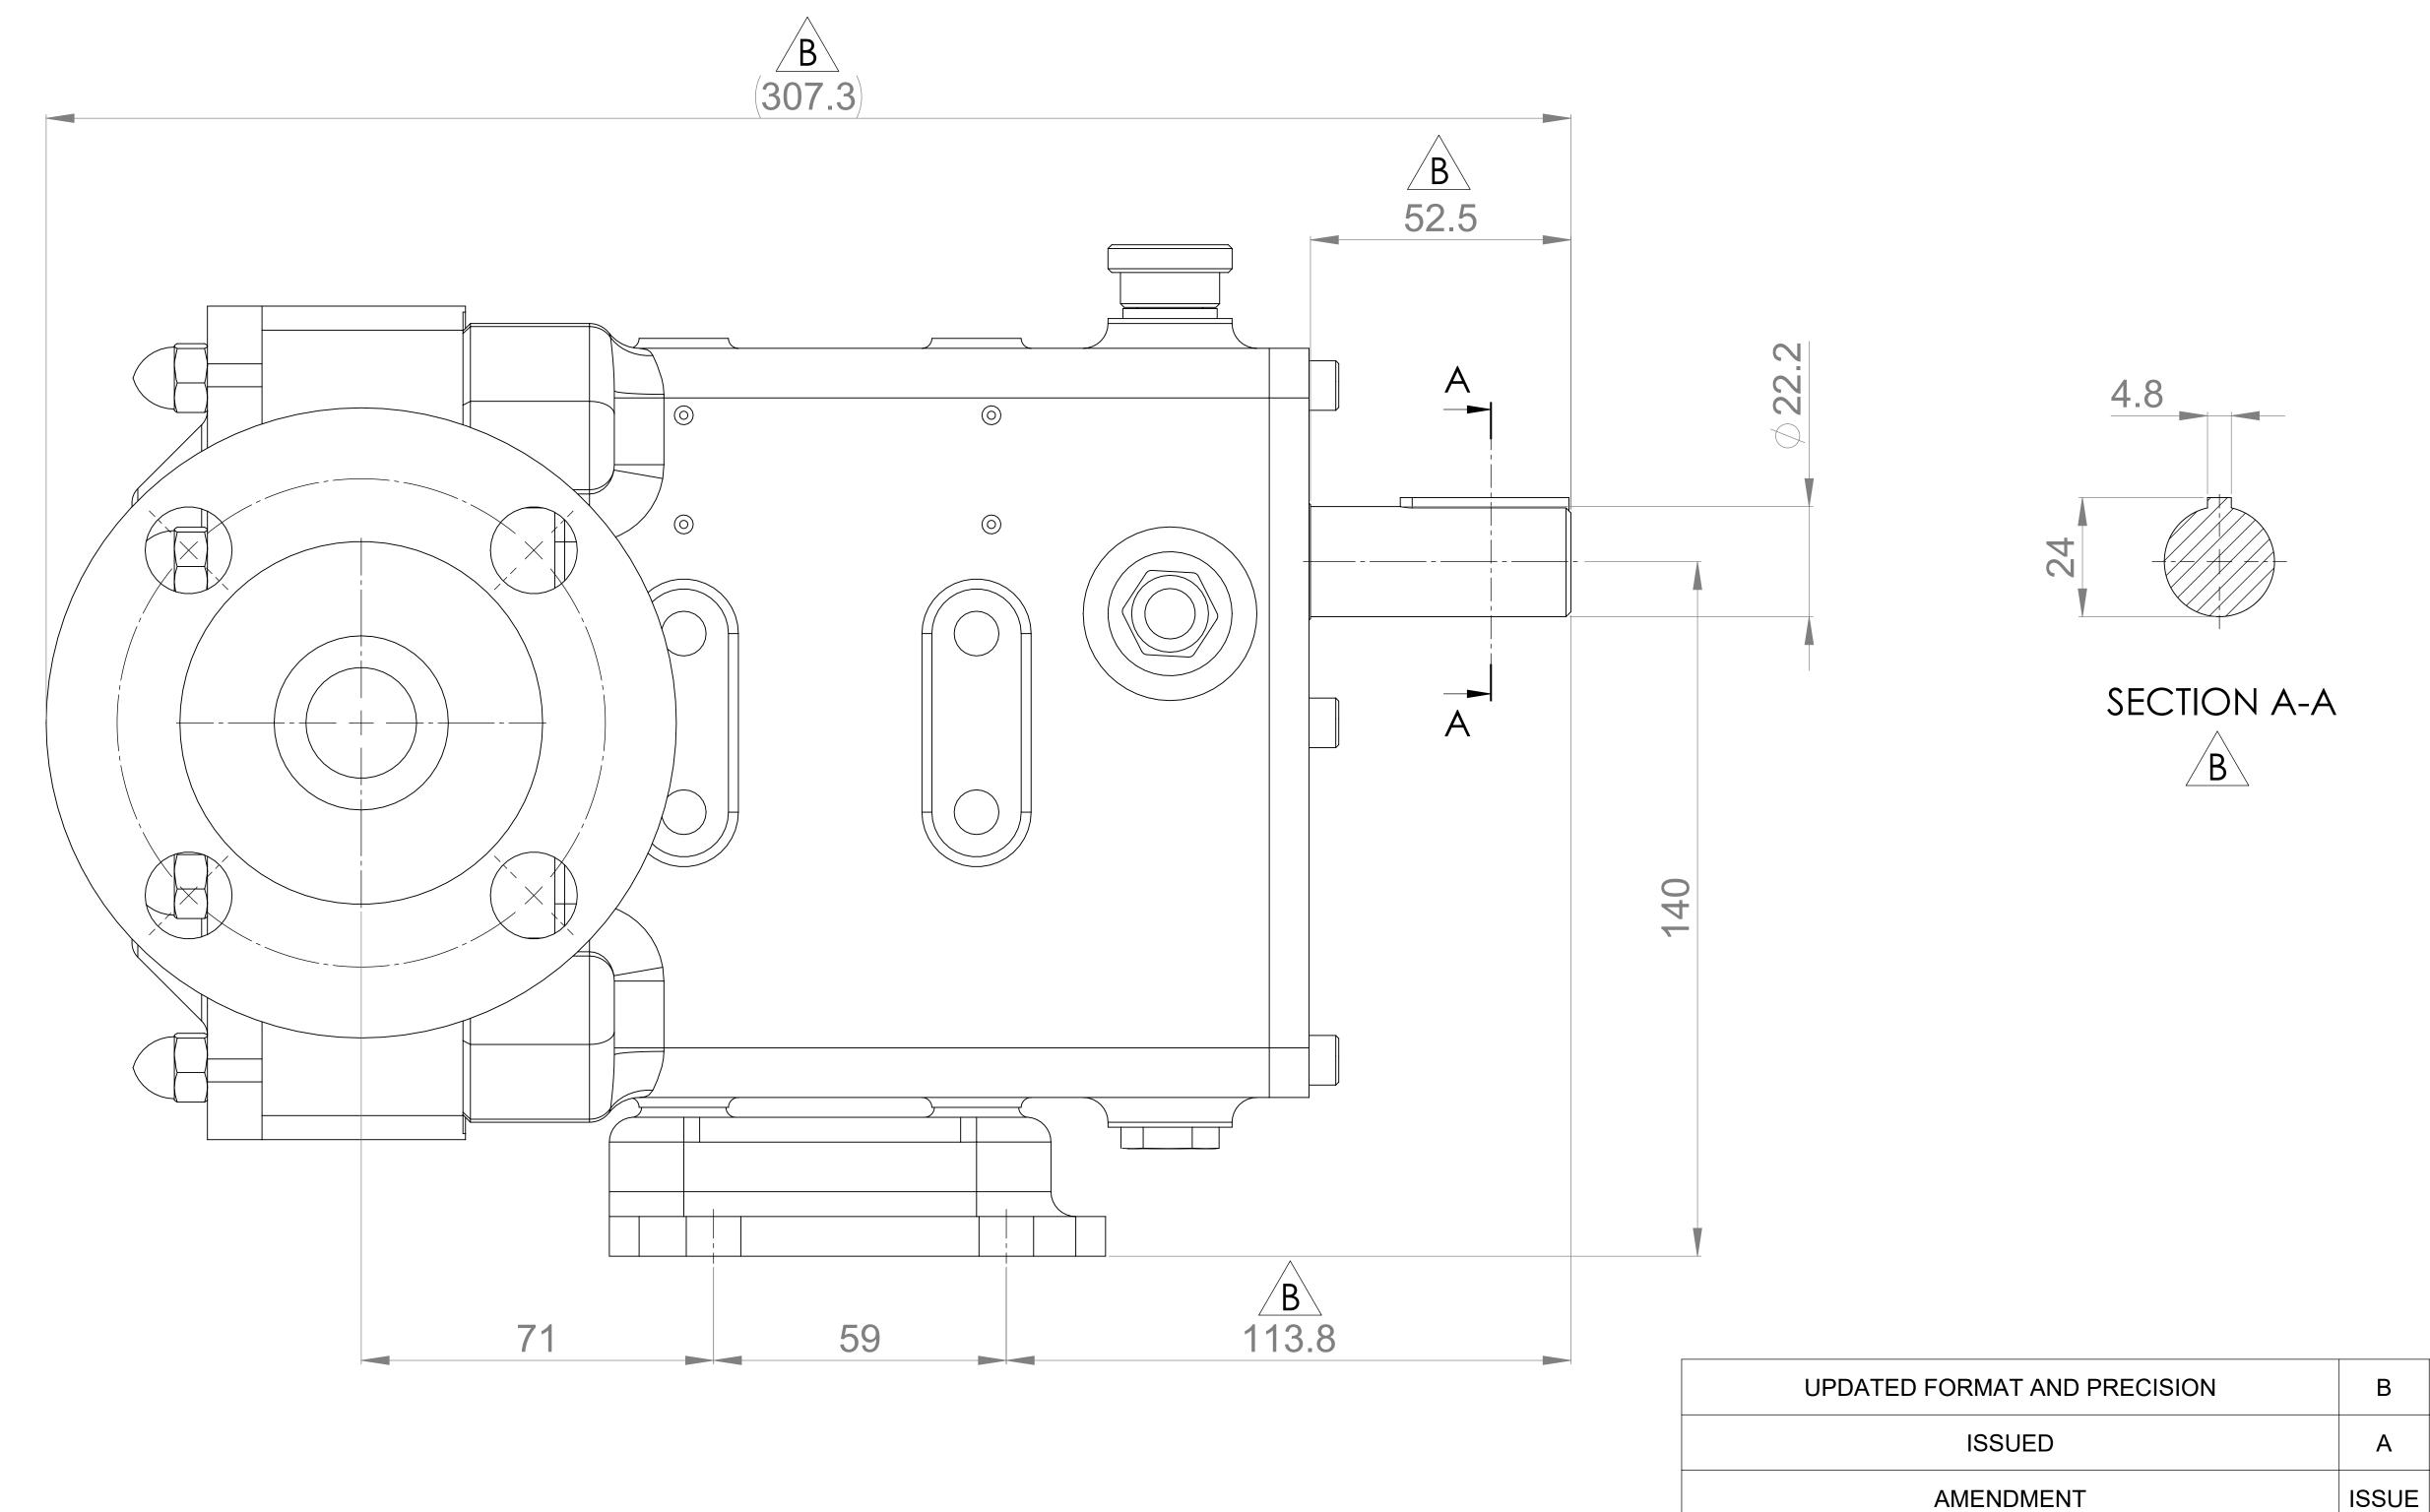

| ILS                              |                                                                                                                             |
|----------------------------------|-----------------------------------------------------------------------------------------------------------------------------|
|                                  |                                                                                                                             |
| REVOLUTION - TWIN WING R0150X/21 |                                                                                                                             |
| 1.5" ASA/ANSI 150 lb RF          |                                                                                                                             |
| 1.5" ASA/ANSI 150 lb RF          |                                                                                                                             |
| TOP SHAFT DRIVE                  |                                                                                                                             |
| STANDARD                         |                                                                                                                             |
| STANDARD                         |                                                                                                                             |
| STANDARD                         |                                                                                                                             |
| STANDARD                         |                                                                                                                             |
|                                  | REVOLUTION - TWIN WING R0150X/21 1.5" ASA/ANSI 150 lb RF 1.5" ASA/ANSI 150 lb RF TOP SHAFT DRIVE STANDARD STANDARD STANDARD |

08/10/2019

DATE

GENERAL ARRANGEMENT

**GA4260** 

DRG. NO: