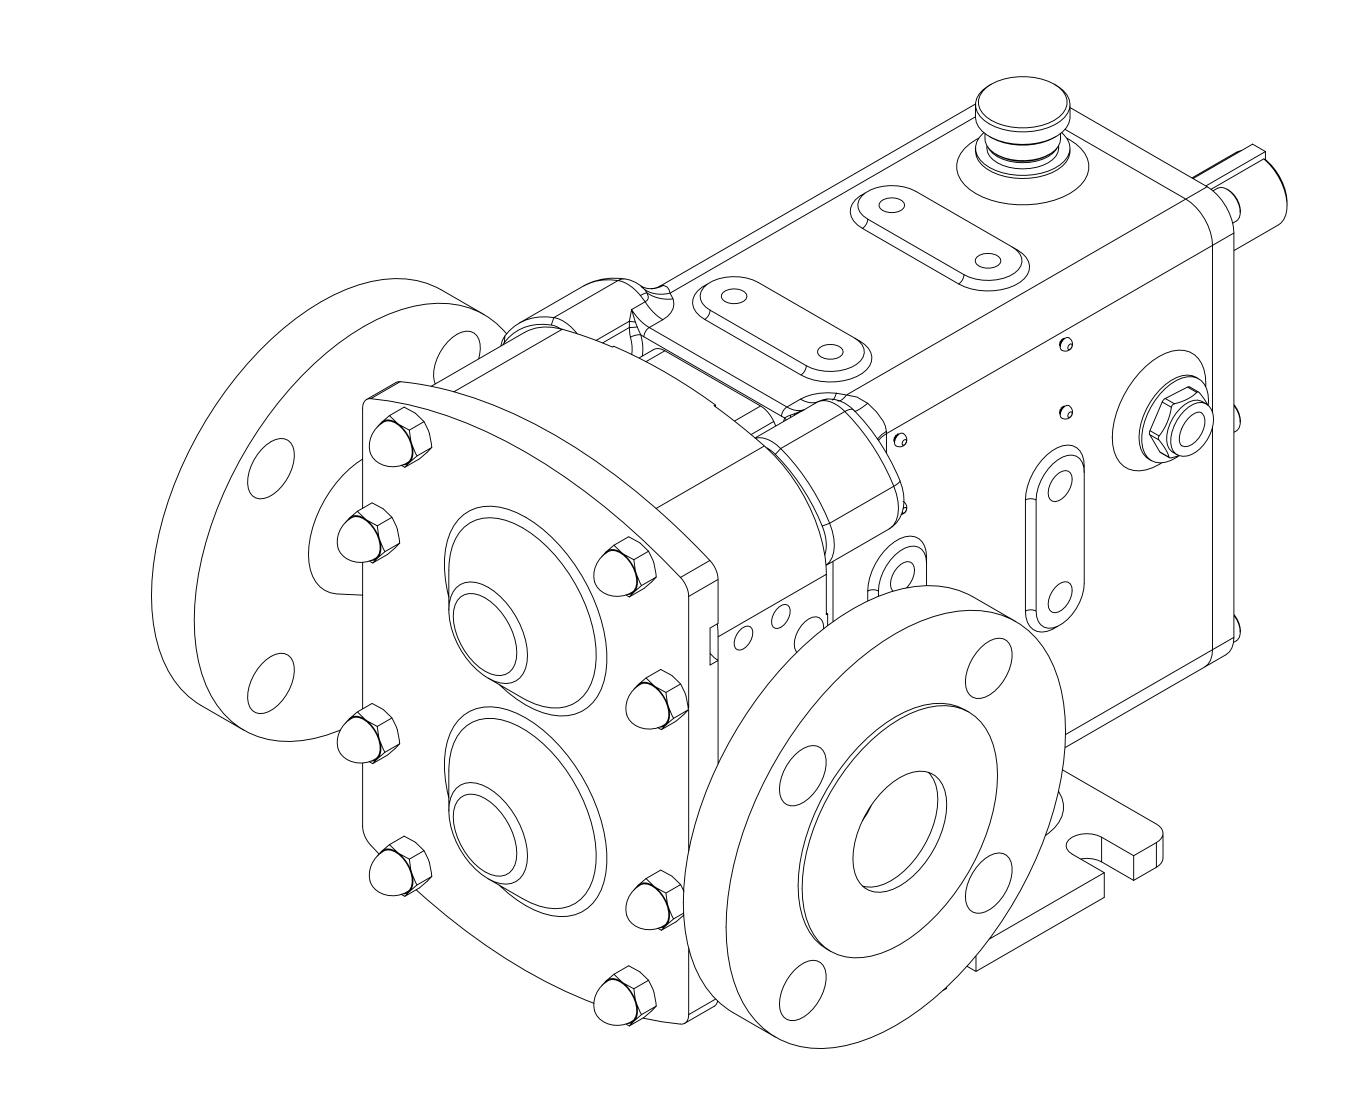

| ILS                              |                                                                                                                             |
|----------------------------------|-----------------------------------------------------------------------------------------------------------------------------|
|                                  |                                                                                                                             |
| REVOLUTION - TWIN WING R0150X/21 |                                                                                                                             |
| 1.5" ASA/ANSI 150 lb RF          |                                                                                                                             |
| 1.5" ASA/ANSI 150 lb RF          |                                                                                                                             |
| TOP SHAFT DRIVE                  |                                                                                                                             |
| STANDARD                         |                                                                                                                             |
| STANDARD                         |                                                                                                                             |
| STANDARD                         |                                                                                                                             |
| STANDARD                         |                                                                                                                             |
|                                  | REVOLUTION - TWIN WING R0150X/21 1.5" ASA/ANSI 150 lb RF 1.5" ASA/ANSI 150 lb RF TOP SHAFT DRIVE STANDARD STANDARD STANDARD |

08/10/2019

DATE

GENERAL ARRANGEMENT

**GA4260** 

DRG. NO: