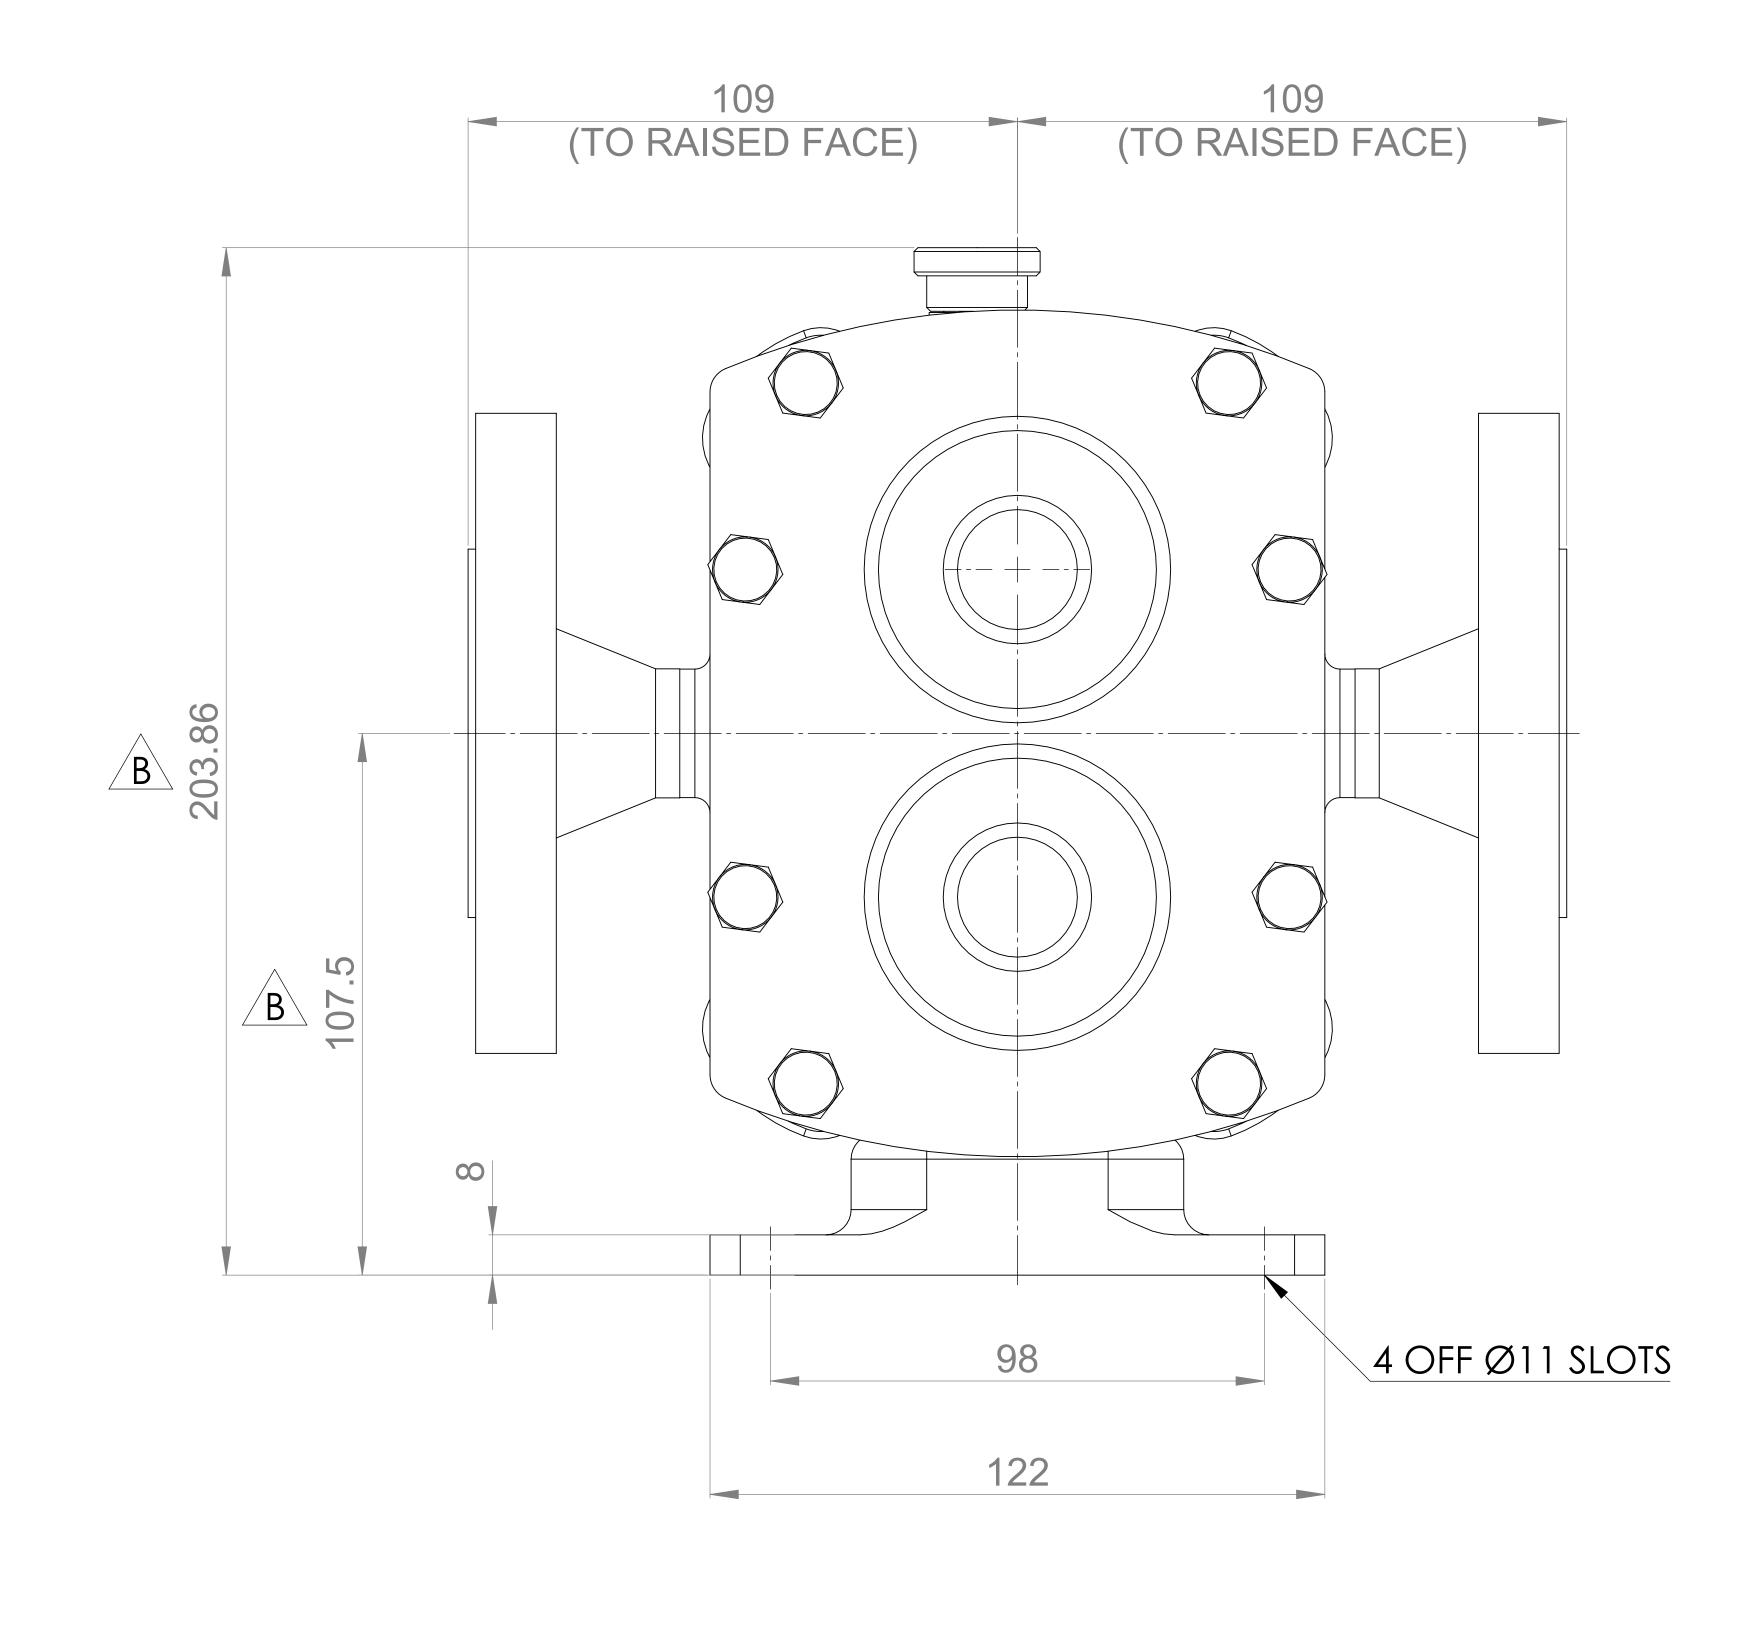

| ILS                              |                                                                                                                             |
|----------------------------------|-----------------------------------------------------------------------------------------------------------------------------|
|                                  |                                                                                                                             |
| REVOLUTION - TWIN WING R0150X/21 |                                                                                                                             |
| 1.5" ASA/ANSI 150 lb RF          |                                                                                                                             |
| 1.5" ASA/ANSI 150 lb RF          |                                                                                                                             |
| TOP SHAFT DRIVE                  |                                                                                                                             |
| STANDARD                         |                                                                                                                             |
| STANDARD                         |                                                                                                                             |
| STANDARD                         |                                                                                                                             |
| STANDARD                         |                                                                                                                             |
|                                  | REVOLUTION - TWIN WING R0150X/21 1.5" ASA/ANSI 150 lb RF 1.5" ASA/ANSI 150 lb RF TOP SHAFT DRIVE STANDARD STANDARD STANDARD |

08/10/2019

DATE

GENERAL ARRANGEMENT

**GA4260** 

DRG. NO: