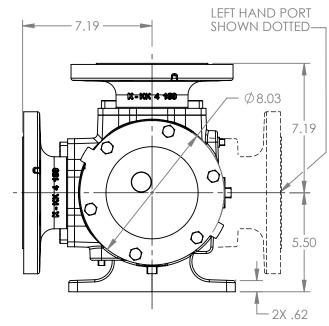

MODELS WITH OPTIONAL FLANGED PORTS: K123C, K4123C, K127C, K1127C, K4127C, KK123C, KK4123C, KK127C, KK1127C, KK4127C

 STATE
 Released
 04/16/2024
 DIMENSIONS ARE IN INCHES

 DRAWN
 dalcorn
 06/06/2023
 PROJECT:E330

3D

DWG. NO. S

NOTES:

1. ALL DIMENSIONS ARE FOR REFERENCE ONLY.

DWG. NO. SHEET 1 OF 1 REV. A.2

04/16/2024