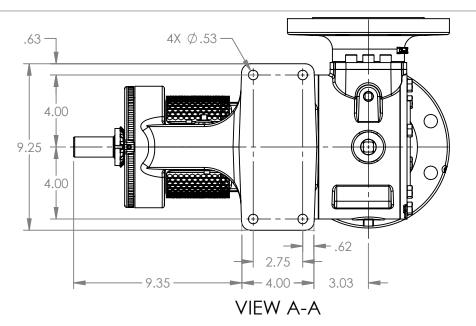

MODELS WITH OPTIONAL FLANGED PORTS: K123C, K4123C, K127C, K1127C, K4127C, KK123C, KK4123C, KK127C, KK1127C, KK4127C

 STATE
 Released
 04/16/2024
 DIMENSIONS ARE IN INCHES

 DRAWN
 dalcorn
 06/06/2023
 PROJECT:E330

3D

DWG. NO. S

NOTES:

1. ALL DIMENSIONS ARE FOR REFERENCE ONLY.

DWG. NO. SHEET 1 OF 1 REV. A.2

04/16/2024