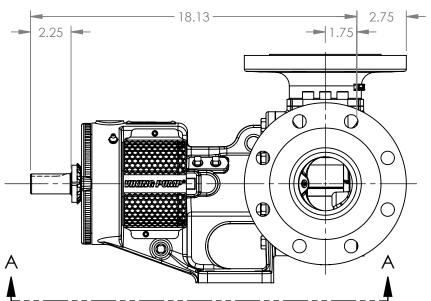

MODELS WITH OPTIONAL FLANGED PORTS: K123C, K4123C, K127C, K1127C, K4127C, KK123C, KK4123C, KK127C, KK1127C, KK4127C

 STATE
 Released
 04/16/2024
 DIMENSIONS ARE IN INCHES

 DRAWN
 dalcorn
 06/06/2023
 PROJECT:E330

3D

DWG. NO. S

NOTES:

1. ALL DIMENSIONS ARE FOR REFERENCE ONLY.

DWG. NO. SHEET 1 OF 1 REV. A.2

04/16/2024