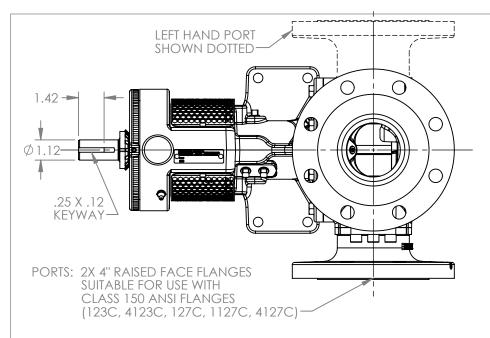

MODELS WITH OPTIONAL FLANGED PORTS: K123C, K4123C, K127C, K1127C, K4127C, KK123C, KK4123C, KK127C, KK1127C, KK4127C

 STATE
 Released
 04/16/2024
 DIMENSIONS ARE IN INCHES

 DRAWN
 dalcorn
 06/06/2023
 PROJECT:E330

3D

DWG. NO. S

NOTES:

1. ALL DIMENSIONS ARE FOR REFERENCE ONLY.

DWG. NO. SHEET 1 OF 1 REV. A.2

04/16/2024