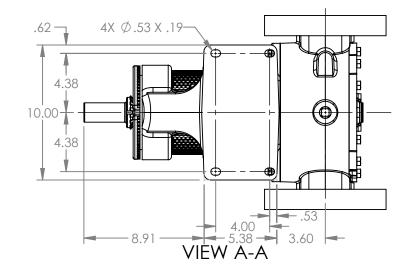

## MODELS WITH OPTIONAL FLANGED PORTS: L123C, L4123C, L127C, L1127C, L4127C

| STATE   | Released | 04/16/2024 | DIMENSIONS ARE IN INCHES |
|---------|----------|------------|--------------------------|
| DRAWN   | dalcorn  | 07/19/2023 | PROJECT:E330             |
| CHECKED | JB       | 04/16/2024 | WAS:                     |

**NOTES:** 

LV-4599

1. ALL DIMENSIONS ARE FOR REFERENCE ONLY. DWG. NO. SHEET 1 OF 1

REV. A.1

04/16/2024