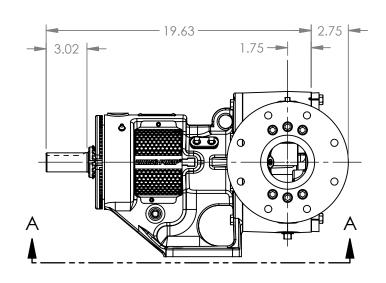

## MODELS WITH OPTIONAL FLANGED PORTS: L123C, L4123C, L127C, L1127C, L4127C

| STATE   | Released | 04/16/2024 | DIMENSIONS ARE IN INCHES |
|---------|----------|------------|--------------------------|
| DRAWN   | dalcorn  | 07/19/2023 | PROJECT:E330             |
| CHECKED | JB       | 04/16/2024 | WAS:                     |

**NOTES:** 

LV-4599

1. ALL DIMENSIONS ARE FOR REFERENCE ONLY. DWG. NO. SHEET 1 OF 1

REV. A.1

04/16/2024