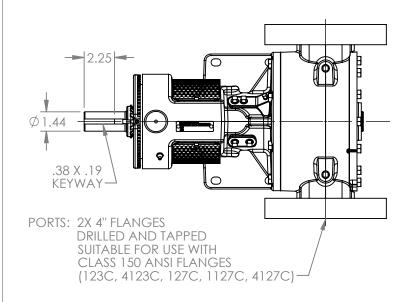

## MODELS WITH OPTIONAL FLANGED PORTS: L123C, L4123C, L127C, L1127C, L4127C

| STATE   | Released | 04/16/2024 | DIMENSIONS ARE IN INCHES |
|---------|----------|------------|--------------------------|
| DRAWN   | dalcorn  | 07/19/2023 | PROJECT:E330             |
| CHECKED | JB       | 04/16/2024 | WAS:                     |

**NOTES:** 

LV-4599

1. ALL DIMENSIONS ARE FOR REFERENCE ONLY. DWG. NO. SHEET 1 OF 1

REV. A.1

04/16/2024