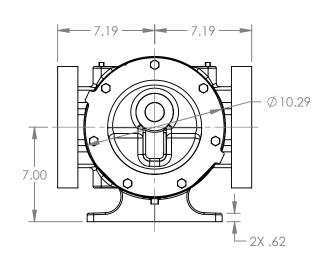

## MODELS WITH OPTIONAL FLANGED PORTS: L123C, L4123C, L127C, L1127C, L4127C

| STATE   | Released | 04/16/2024 | DIMENSIONS ARE IN INCHES |
|---------|----------|------------|--------------------------|
| DRAWN   | dalcorn  | 07/19/2023 | PROJECT:E330             |
| CHECKED | JB       | 04/16/2024 | WAS:                     |

**NOTES:** 

LV-4599

1. ALL DIMENSIONS ARE FOR REFERENCE ONLY. DWG. NO. SHEET 1 OF 1

REV. A.1

04/16/2024