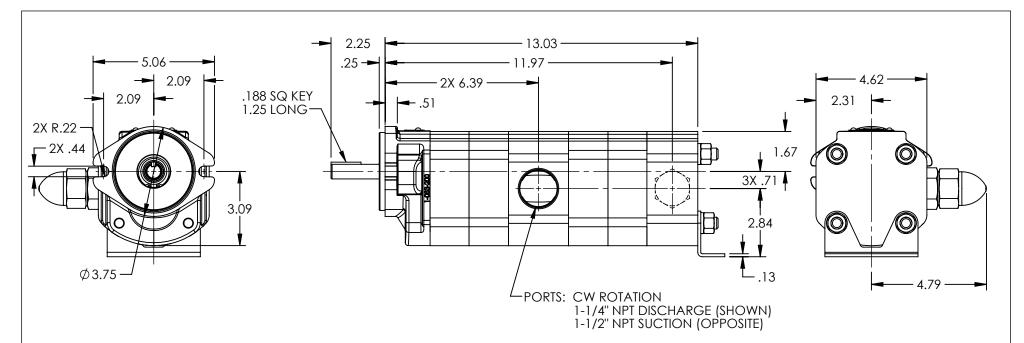

CCW ROTATION

1-1/2" NPT SUCTION (SHOWN) 1-1/4" NPT DISCHARGE (OPPOSITE)

## NOTES:

- 1. RELIEF VALVE IS SHOWN FOR CLOCKWISE ROTATION, VALVE IS ON OPPOSITE SIDE FOR COUNTER-CLOCKWISE ROTATION.
- 2. ALL DIMENSIONS ARE FOR REFERENCE ONLY.

STANDARD MODELS: SG-40732-G0V, SG-40732-G1V, SGN-40732-G0V, SGN-40732-G1V