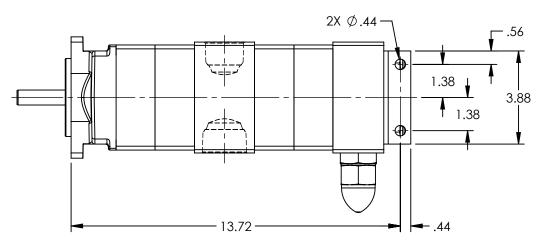

## NOTES:

- 1. RELIEF VALVE IS SHOWN FOR CLOCKWISE ROTATION, VALVE IS ON OPPOSITE SIDE FOR COUNTER-CLOCKWISE ROTATION.
- 2. ALL DIMENSIONS ARE FOR REFERENCE ONLY.

STANDARD MODELS: SG-40732-G0V, SG-40732-G1V, SGN-40732-G0V, SGN-40732-G1V