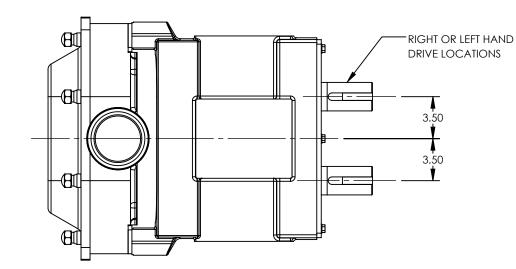

| PUMP MODEL  | TRA20-2100 VERTICAL STANDARD 4.0 INCH SMS |  |  |  |  |
|-------------|-------------------------------------------|--|--|--|--|
| ORIENTATION |                                           |  |  |  |  |
| COVER       |                                           |  |  |  |  |
| INLET       |                                           |  |  |  |  |
| DISCHARGE   | 4.0 INCH SMS                              |  |  |  |  |
| SPECIALS    | NONE                                      |  |  |  |  |
|             |                                           |  |  |  |  |