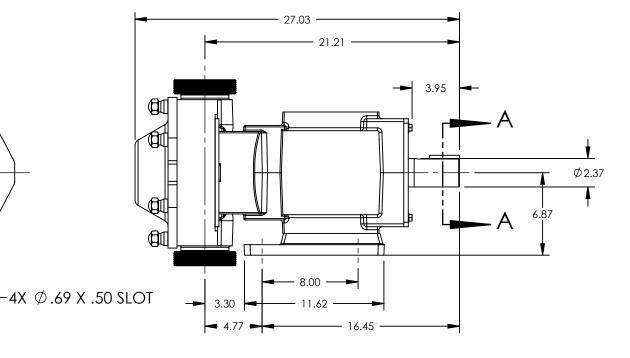

| PUMP MODEL  | TRA20-2100 VERTICAL STANDARD 4.0 INCH SMS |  |  |  |  |
|-------------|-------------------------------------------|--|--|--|--|
| ORIENTATION |                                           |  |  |  |  |
| COVER       |                                           |  |  |  |  |
| INLET       |                                           |  |  |  |  |
| DISCHARGE   | 4.0 INCH SMS                              |  |  |  |  |
| SPECIALS    | NONE                                      |  |  |  |  |
|             |                                           |  |  |  |  |

**SECTION A-A** 