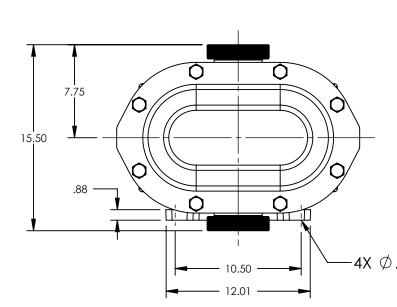

| PUMP MODEL  | TRA20-2100 VERTICAL STANDARD 4.0 INCH SMS |  |  |  |  |
|-------------|-------------------------------------------|--|--|--|--|
| ORIENTATION |                                           |  |  |  |  |
| COVER       |                                           |  |  |  |  |
| INLET       |                                           |  |  |  |  |
| DISCHARGE   | 4.0 INCH SMS                              |  |  |  |  |
| SPECIALS    | NONE                                      |  |  |  |  |
|             |                                           |  |  |  |  |