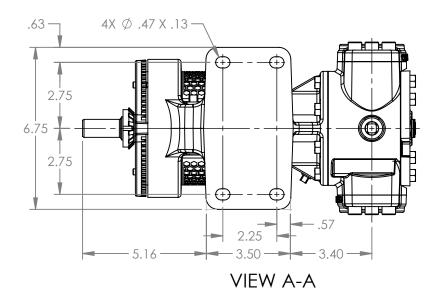

NOTES:

DWG. NO. HV-4196

SHEET 1 OF 1

1. ALL DIMENSIONS ARE FOR REFERENCE ONLY.

REV. A.0

10/16/2023