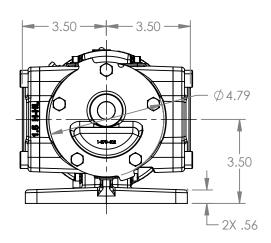

PORTS: 2X 1-1/2" NPT

MODELS WITH OPTIONAL PORTS: H123C, H4123C, H127C, H1127C, H4127C, HL123C, HL4123C, HL127C, HL1127C, HL4127C

DIMENSIONS ARE IN STATE 10/16/2023 Released **INCHES** DRAWN dalcorn 07/14/2023 PROJECT:E330 DTL CHECKED 07/17/2023 WAS:

NOTES:

DWG. NO. HV-4196

SHEET 1 OF 1

1. ALL DIMENSIONS ARE FOR REFERENCE ONLY.

REV. A.0

10/16/2023