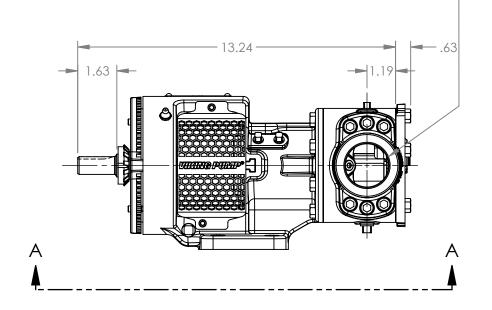

PORTS: 2X 1-1/2" NPT

MODELS WITH OPTIONAL PORTS: H123C, H4123C, H127C, H1127C, H4127C, HL123C, HL4123C, HL127C, HL1127C, HL4127C

DIMENSIONS ARE IN STATE 10/16/2023 Released **INCHES** DRAWN dalcorn 07/14/2023 PROJECT:E330 DTL CHECKED 07/17/2023 WAS:

NOTES:

DWG. NO. HV-4196

SHEET 1 OF 1

1. ALL DIMENSIONS ARE FOR REFERENCE ONLY.

REV. A.0

10/16/2023