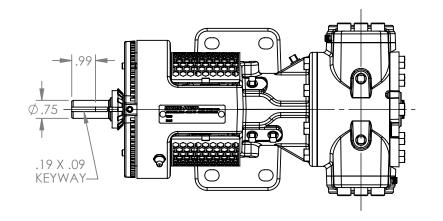

NOTES:

DWG. NO. HV-4196

SHEET 1 OF 1

1. ALL DIMENSIONS ARE FOR REFERENCE ONLY.

REV. A.0

10/16/2023