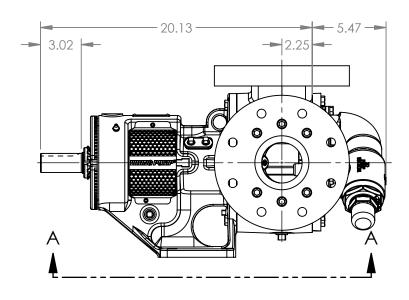

## MODELS WITH OPTIONAL FLANGED PORTS: LL123C, LL4123C, LL127C, LL1127C, LL4127C

 STATE
 Released
 04/16/2024
 DIMENSIONS ARE IN INCHES

 DRAWN
 dalcorn
 07/10/2023
 PROJECT;E330

 CHECKED
 JDP
 04/16/2024
 WAS: