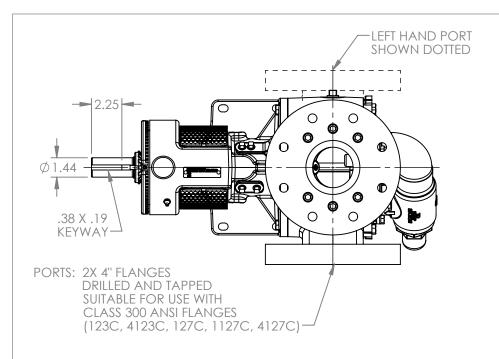

## MODELS WITH OPTIONAL FLANGED PORTS: LL123C, LL4123C, LL127C, LL1127C, LL4127C

 STATE
 Released
 04/16/2024
 DIMENSIONS ARE IN INCHES

 DRAWN
 dalcorn
 07/10/2023
 PROJECT;E330

 CHECKED
 JDP
 04/16/2024
 WAS: