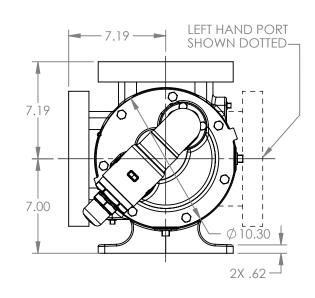

## MODELS WITH OPTIONAL FLANGED PORTS: LL123C, LL4123C, LL127C, LL1127C, LL4127C

 STATE
 Released
 04/16/2024
 DIMENSIONS ARE IN INCHES

 DRAWN
 dalcorn
 07/10/2023
 PROJECT;E330

 CHECKED
 JDP
 04/16/2024
 WAS: