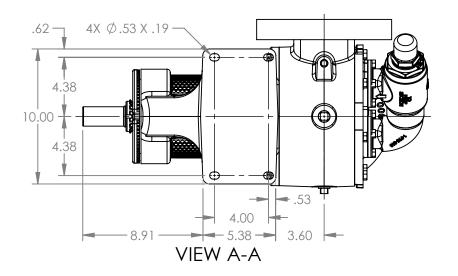

## MODELS WITH OPTIONAL FLANGED PORTS: LL123C, LL4123C, LL127C, LL1127C, LL4127C

 STATE
 Released
 04/16/2024
 DIMENSIONS ARE IN INCHES

 DRAWN
 dalcorn
 07/10/2023
 PROJECT;E330

 CHECKED
 JDP
 04/16/2024
 WAS: