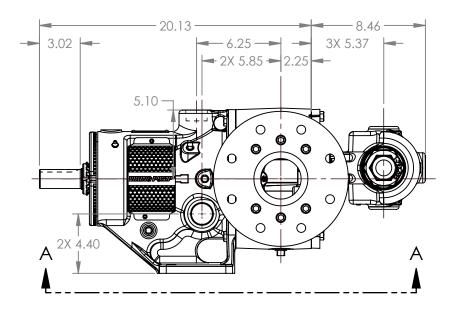

## MODELS WITH OPTIONAL FLANGED PORTS: LL223C, LL4223C, LL227C, LL1227C, LL4227C

 STATE
 Released
 04/16/2024
 DIMENSIONS ARE IN INCHES

 DRAWN
 dalcom
 07/20/2023
 PROJECT:E330

 CHECKED
 JDP
 04/16/2024
 WAS:

3D

DWG. NO.

NOTES:

SHEET 1 OF 1

1. ALL DIMENSIONS ARE FOR REFERENCE ONLY.

REV. A.1

LV-4623

04/16/2024