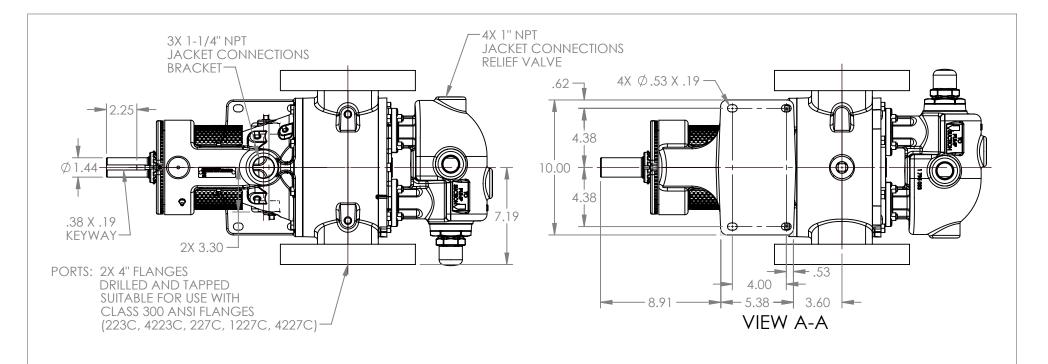

## MODELS WITH OPTIONAL FLANGED PORTS: LL223C, LL4223C, LL227C, LL1227C, LL4227C

 STATE
 Released
 04/16/2024
 DIMENSIONS ARE IN INCHES

 DRAWN
 dalcom
 07/20/2023
 PROJECT:E330

 CHECKED
 JDP
 04/16/2024
 WAS:

3D

DWG. NO.

NOTES:

SHEET 1 OF 1

1. ALL DIMENSIONS ARE FOR REFERENCE ONLY.

REV. A.1

LV-4623

04/16/2024