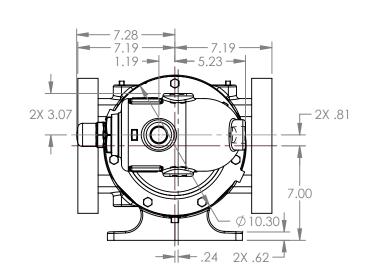

## MODELS WITH OPTIONAL FLANGED PORTS: LL223C, LL4223C, LL227C, LL1227C, LL4227C

 STATE
 Released
 04/16/2024
 DIMENSIONS ARE IN INCHES

 DRAWN
 dalcom
 07/20/2023
 PROJECT:E330

 CHECKED
 JDP
 04/16/2024
 WAS:

3D

DWG. NO.

NOTES:

SHEET 1 OF 1

1. ALL DIMENSIONS ARE FOR REFERENCE ONLY.

REV. A.1

LV-4623

04/16/2024