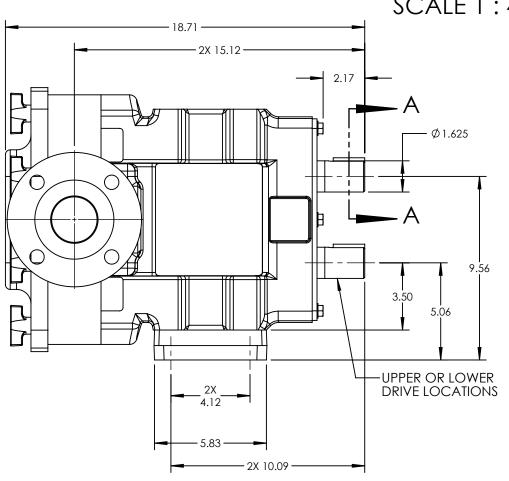

| PUMP MODEL  | TRA10-0600                       |  |
|-------------|----------------------------------|--|
| ORIENTATION | HORIZONTAL                       |  |
| COVER       | STANDARD                         |  |
| INLET       | 2.5" ANSI CLASS 150<br>RF FLANGE |  |
| DISCHARGE   | 2.5" ANSI CLASS 150<br>RF FLANGE |  |
| SPECIALS    | NONE                             |  |



**SECTION A-A** 

SCALE 1:4





## NOTES:

THIS IS NOT A CERTIFIED DRAWING. USE FOR GENERAL INSTALLATION ONLY.

| STATE   | Released | 04/05/2024 | DIMENSIONS ARE IN<br>INCHES |
|---------|----------|------------|-----------------------------|
| DRAWN   | cneff    | 3/11/2014  | PROJECT:                    |
| CHECKED | MEW      | 04/02/2024 | WAS:                        |



VIKING PUMP, INC. A Unit of IDEX Corporation Cedar Falls, IA 50613 U.S.A. VIKINGPUMP.COM

THIS DRAWING IS THE PROPERTY OF VIKING PUMP, INC. AND IS PROPRIETARY IN GENERAL AND DETAIL. IT SHALL NOT BE COPIED OR ITS CONTENTS REVEALED TO OUTSIDE PARTIES WITHOUT THE WRITTEN CONSENT OF VIKING PUMP, INC.

DWG. NO. TRA10-0600-033

SHEET 1 OF 1

REV. B.O

04/05/2024