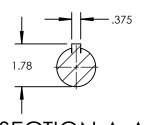

| PUMP MODEL  | TRA10-0600                       |  |
|-------------|----------------------------------|--|
| ORIENTATION | HORIZONTAL                       |  |
| COVER       | STANDARD                         |  |
| INLET       | 2.5" ANSI CLASS 150<br>RF FLANGE |  |
| DISCHARGE   | 2.5" ANSI CLASS 150<br>RF FLANGE |  |
| SPECIALS    | NONE                             |  |



**SECTION A-A** 

SCALE 1:4





## NOTES:

THIS IS NOT A CERTIFIED DRAWING. USE FOR GENERAL INSTALLATION ONLY.

| STATE   | Released | 04/05/2024 | DIMENSIONS ARE IN<br>INCHES |
|---------|----------|------------|-----------------------------|
| DRAWN   | cneff    | 3/11/2014  | PROJECT:                    |
| CHECKED | MEW      | 04/02/2024 | WAS:                        |



VIKING PUMP, INC. A Unit of IDEX Corporation Cedar Falls, IA 50613 U.S.A. VIKINGPUMP.COM

THIS DRAWING IS THE PROPERTY OF VIKING PUMP, INC. AND IS PROPRIETARY IN GENERAL AND DETAIL. IT SHALL NOT BE COPIED OR ITS CONTENTS REVEALED TO OUTSIDE PARTIES WITHOUT THE WRITTEN CONSENT OF VIKING PUMP, INC.

DWG. NO. TRA10-0600-033

SHEET 1 OF 1

REV. B.O

04/05/2024