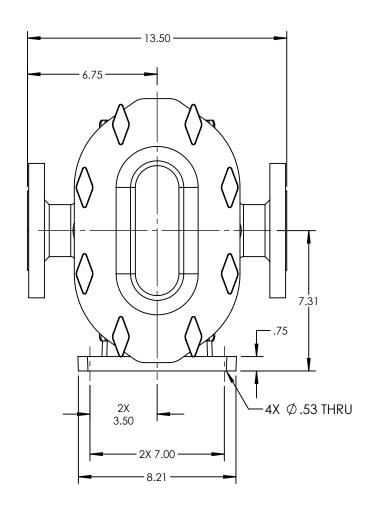

| PUMP MODEL  | TRA10-0600                       |  |
|-------------|----------------------------------|--|
| ORIENTATION | HORIZONTAL                       |  |
| COVER       | STANDARD                         |  |
| INLET       | 2.5" ANSI CLASS 150<br>RF FLANGE |  |
| DISCHARGE   | 2.5" ANSI CLASS 150<br>RF FLANGE |  |
| SPECIALS    | NONE                             |  |