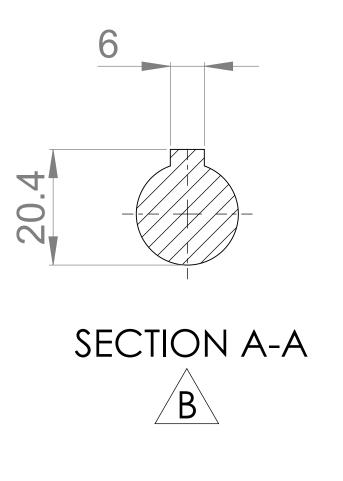

UNLESS OTHERWISE STATED:

ALL DIMENSIONS ± 2.50
ANGLES ±2.0°

DO NOT SCALE THIS DRAWING
REMOVE BURRS AND SHARP EDGES
DIMENSIONS IN MILLIMETRES

IF IN DOUBT ASK

| PROJECTION | DRAWN | CHECKED | GENERAL ARRANGEMENT |
|------------|-------|---------|---------------------|
|            | DSB   | IPJB    | GA4284              |