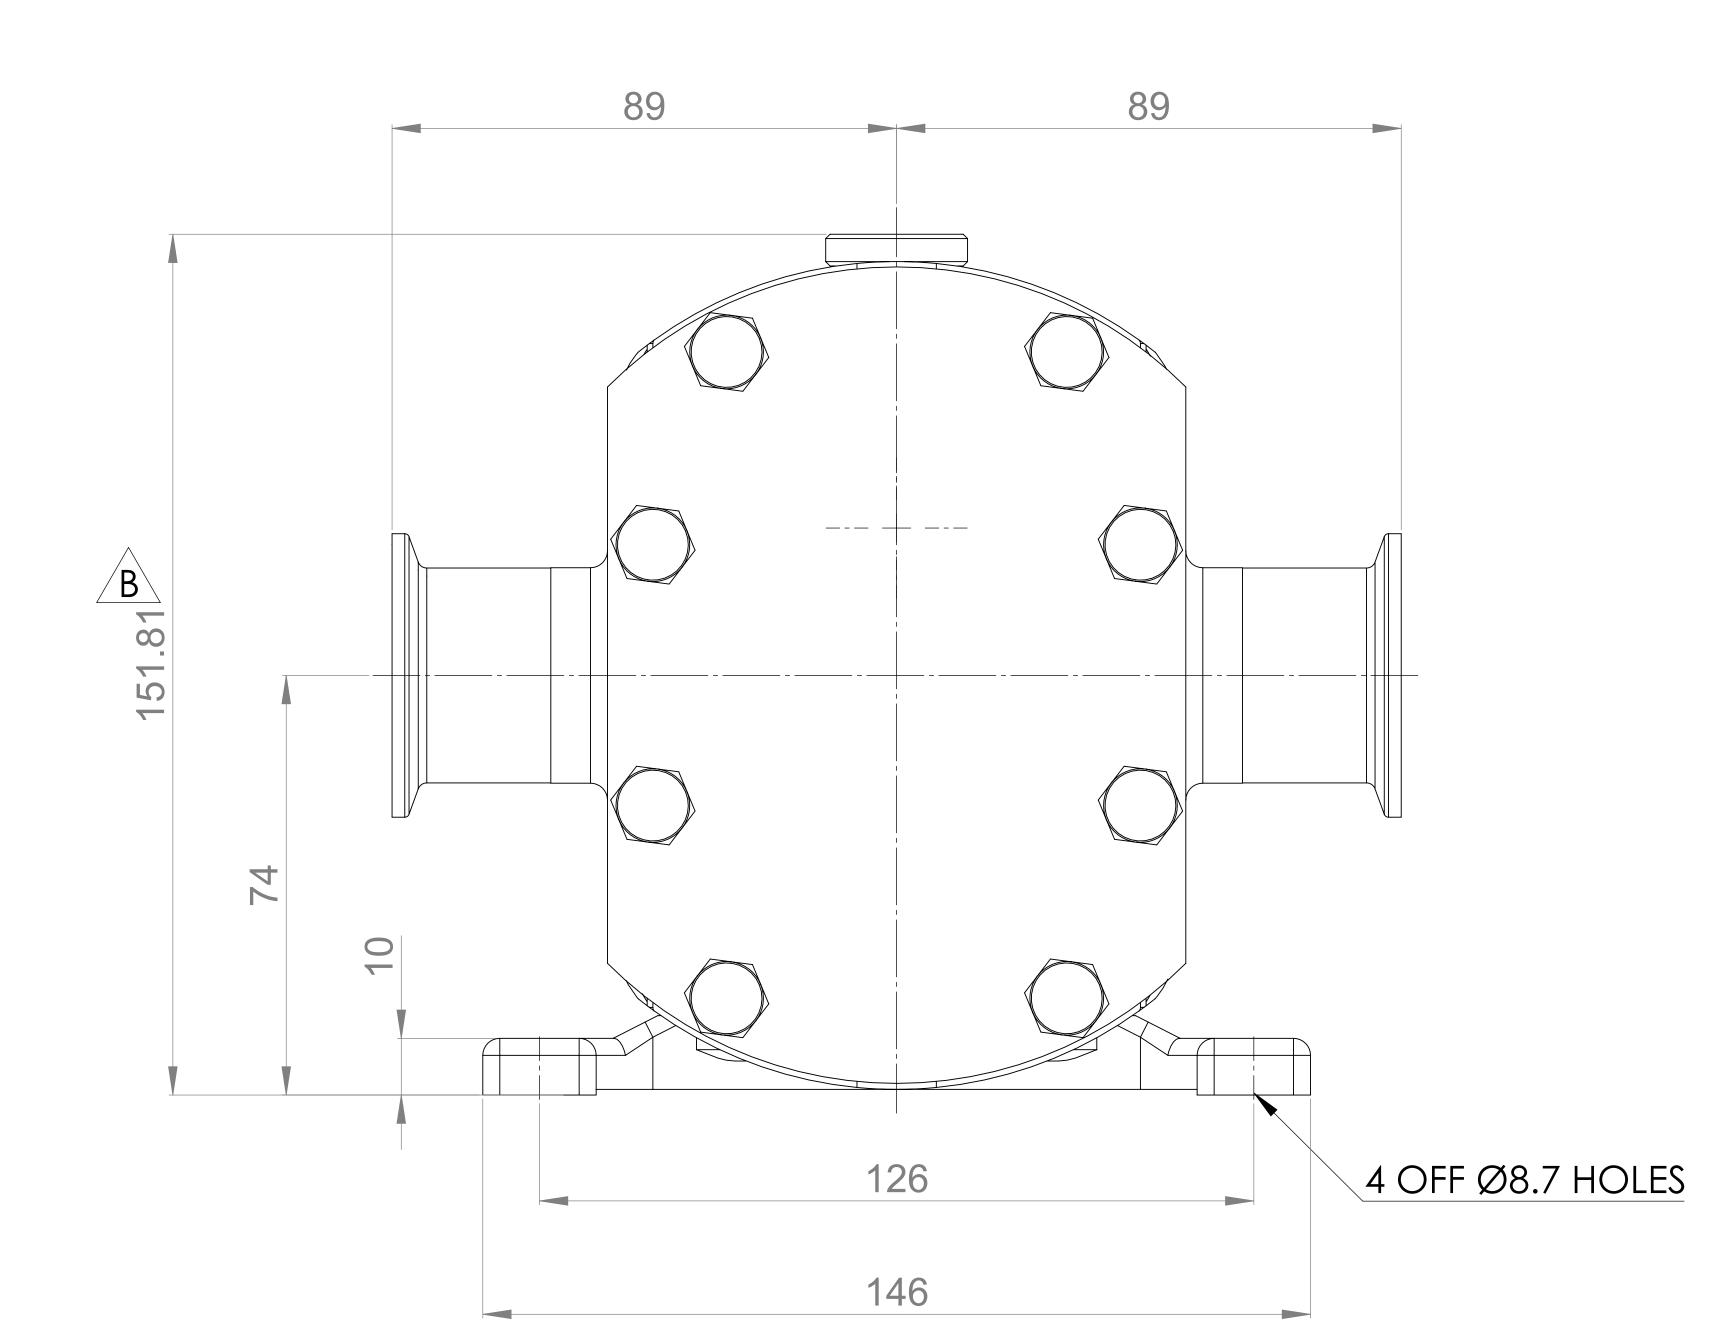

## GENERAL ARRANGEMENT DETAILS PUMP INFORMATION MULTIPUMP MP10/0011/05 PUMP MODEL LEFT/TOP CONNECTION 1.5" TRI-CLAMP RIGHT/BOTTOM CONNECTION 1.5" TRI-CLAMP DRIVE SHAFT POSITION TOP SHAFT DRIVE FRONT COVER ADDITIONS STANDARD ROTORCASE ADDITIONS STANDARD GEARBOX ADDITIONS STANDARD PUMP ADDITIONS STANDARD

UNLESS OTHERWISE STATED:

ALL DIMENSIONS ± 2.50
ANGLES ±2.0°

DO NOT SCALE THIS DRAWING
REMOVE BURRS AND SHARP EDGES
DIMENSIONS IN MILLIMETRES

IF IN DOUBT ASK

| PROJECTION | DRAWN | CHECKED | GENERAL ARRANGEMENT |
|------------|-------|---------|---------------------|
|            | DSB   | IPJB    | GA4284              |