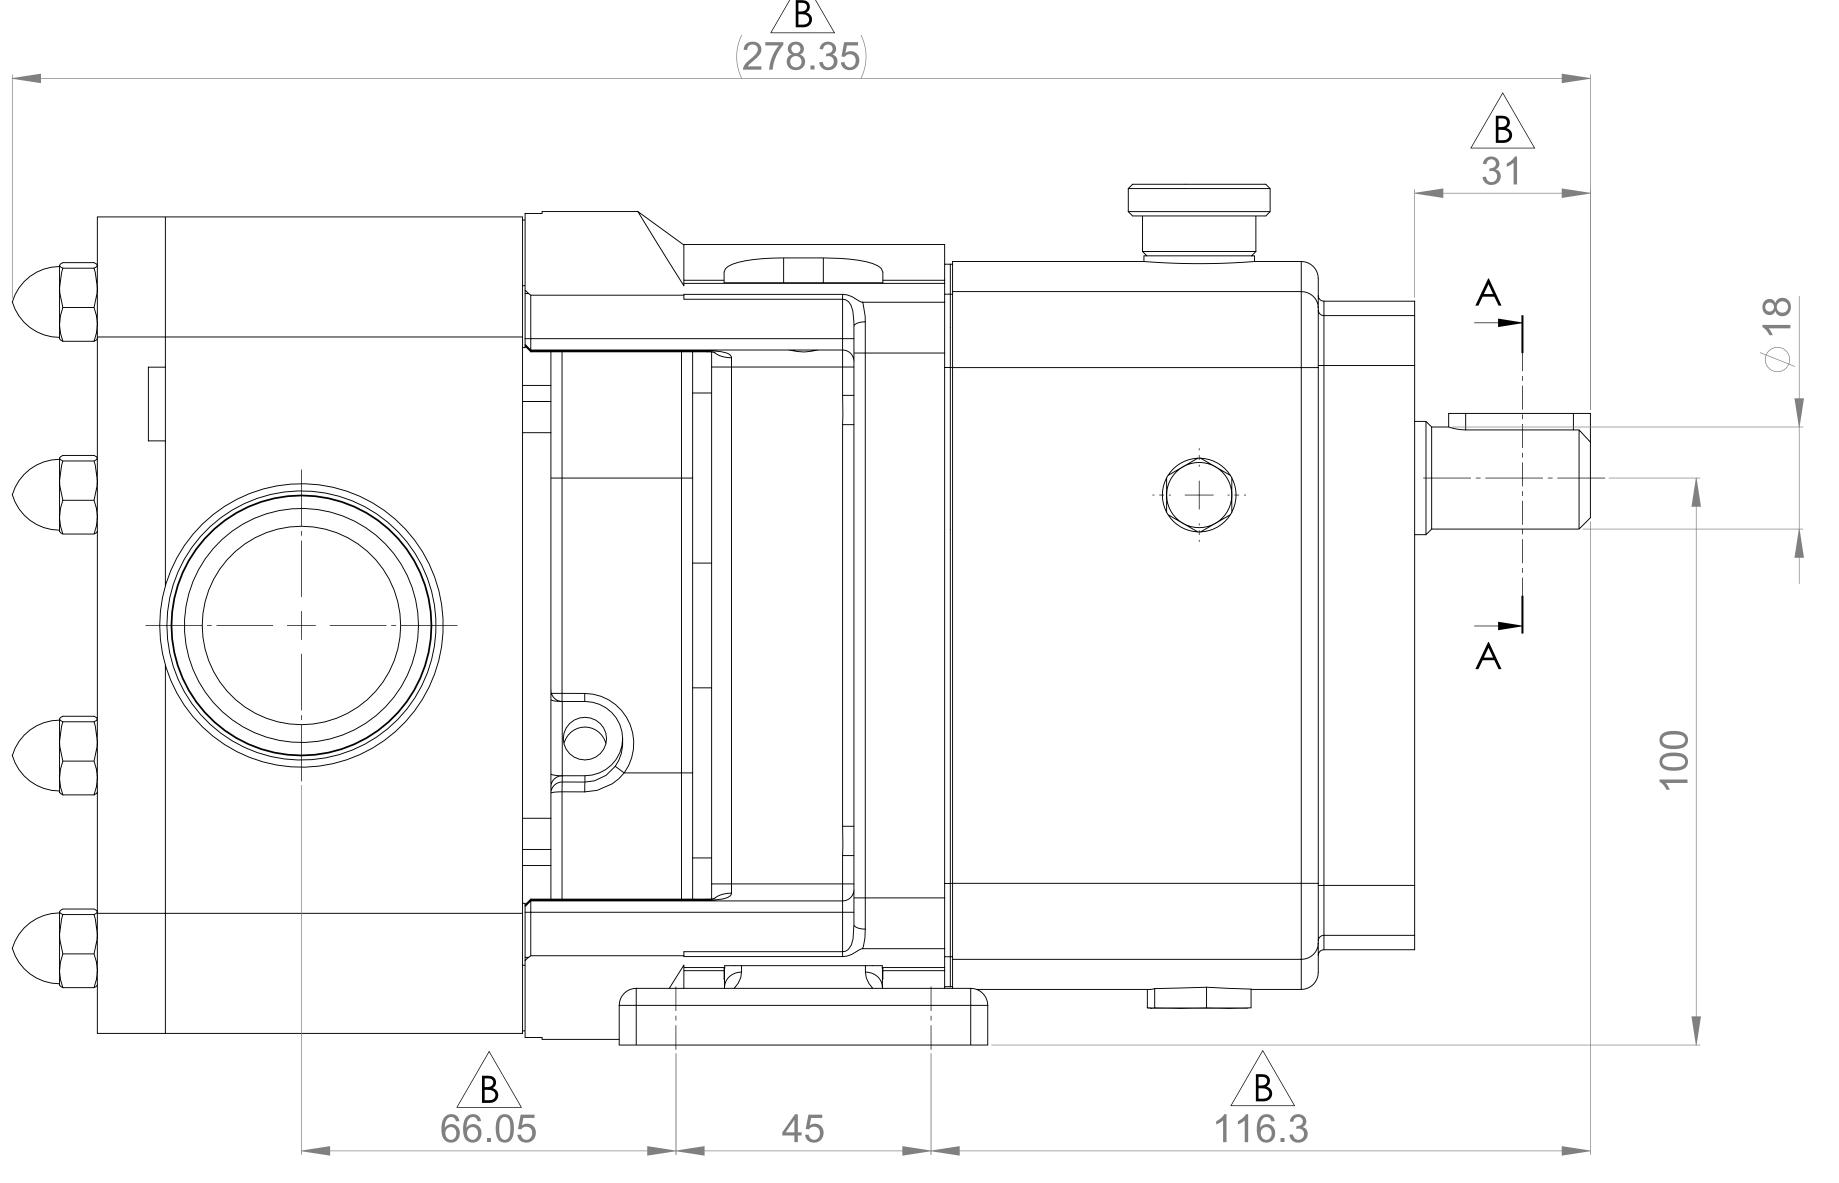

## GENERAL ARRANGEMENT DETAILS PUMP INFORMATION MULTIPUMP MP10/0011/05 PUMP MODEL LEFT/TOP CONNECTION 1.5" TRI-CLAMP RIGHT/BOTTOM CONNECTION 1.5" TRI-CLAMP DRIVE SHAFT POSITION TOP SHAFT DRIVE FRONT COVER ADDITIONS STANDARD ROTORCASE ADDITIONS STANDARD GEARBOX ADDITIONS STANDARD PUMP ADDITIONS STANDARD

UNLESS OTHERWISE STATED:

ALL DIMENSIONS ± 2.50
ANGLES ±2.0°

DO NOT SCALE THIS DRAWING
REMOVE BURRS AND SHARP EDGES
DIMENSIONS IN MILLIMETRES

IF IN DOUBT ASK

| PROJECTION | DRAWN | CHECKED | GENERAL ARRANGEMENT |
|------------|-------|---------|---------------------|
|            | DSB   | IPJB    | GA4284              |