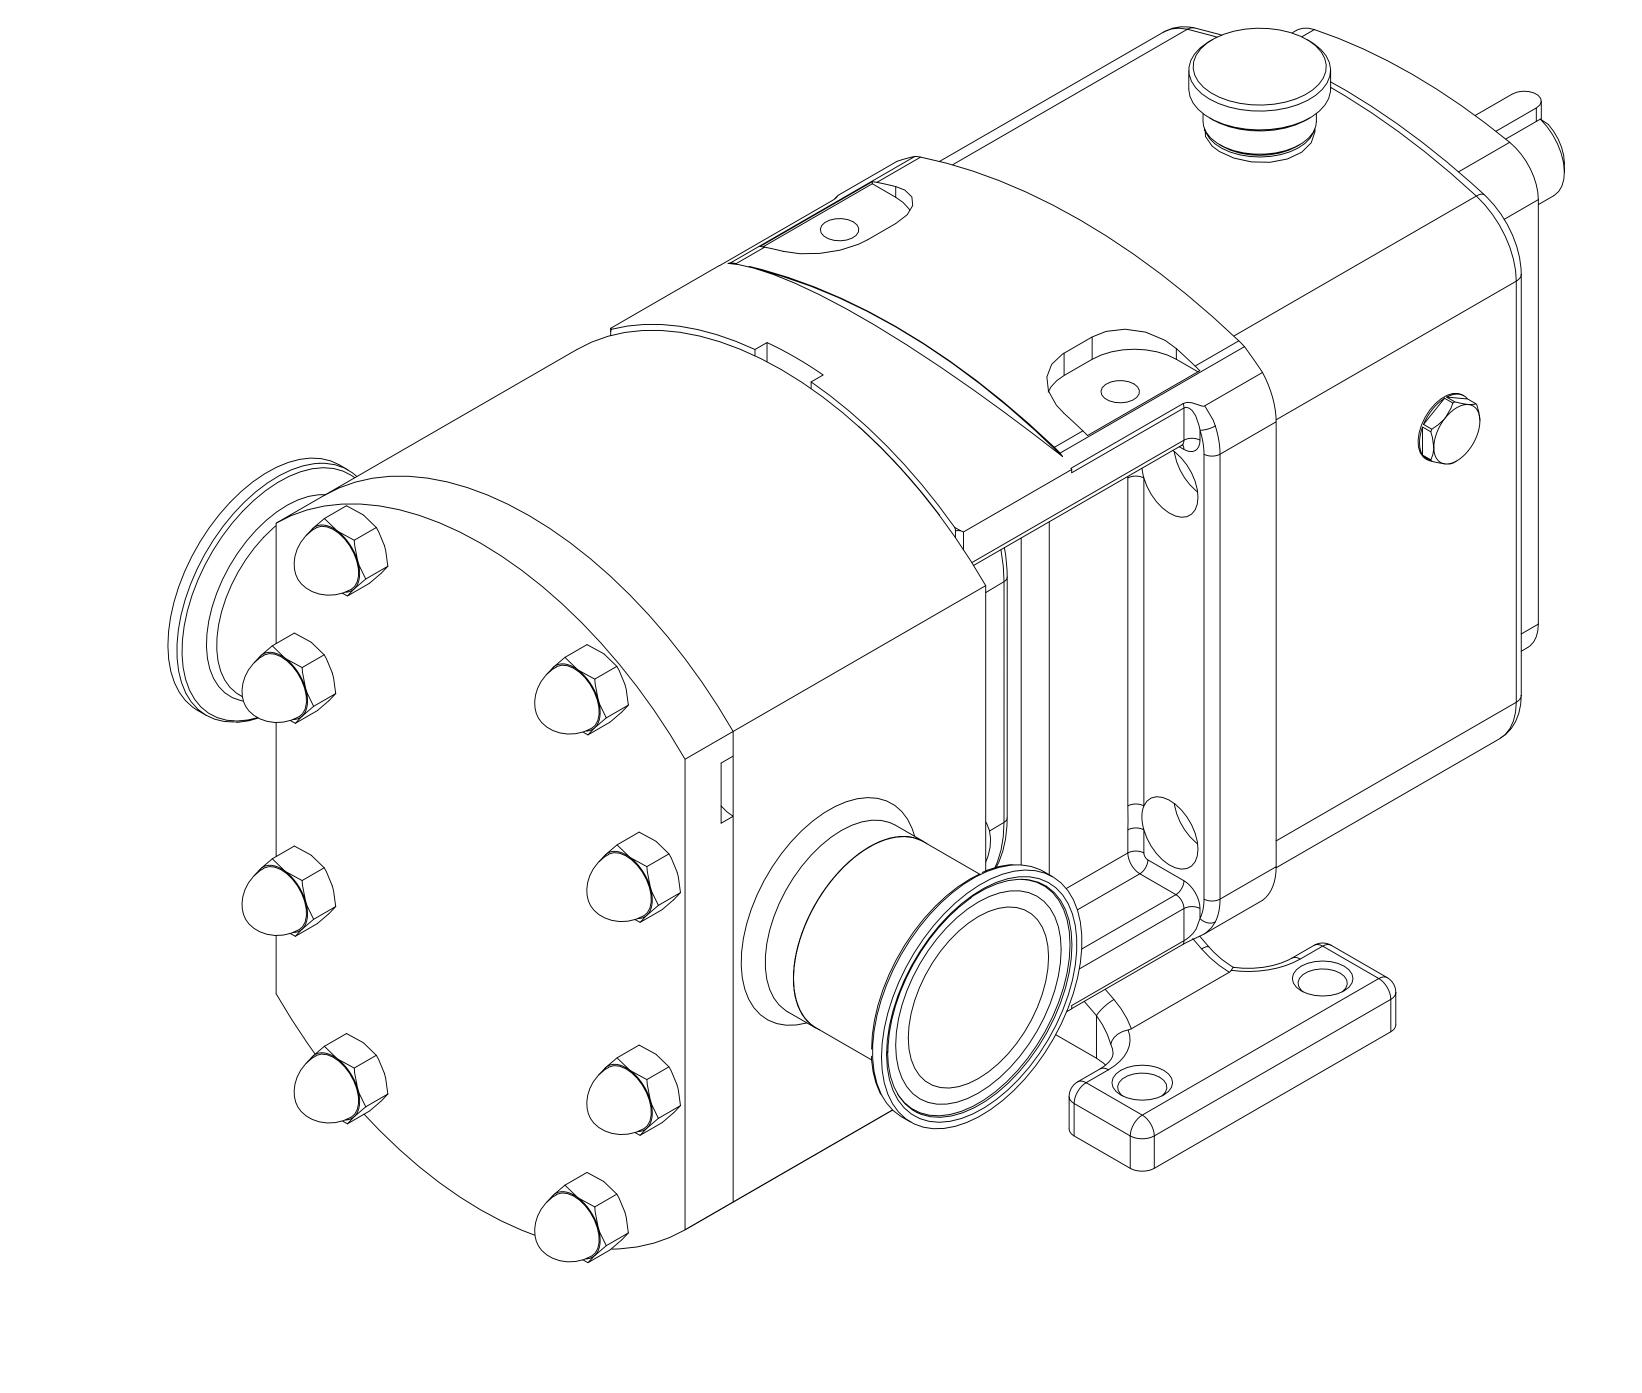

## GENERAL ARRANGEMENT DETAILS PUMP INFORMATION MULTIPUMP MP10/0011/05 PUMP MODEL LEFT/TOP CONNECTION 1.5" TRI-CLAMP RIGHT/BOTTOM CONNECTION 1.5" TRI-CLAMP DRIVE SHAFT POSITION TOP SHAFT DRIVE FRONT COVER ADDITIONS STANDARD ROTORCASE ADDITIONS STANDARD GEARBOX ADDITIONS STANDARD PUMP ADDITIONS STANDARD