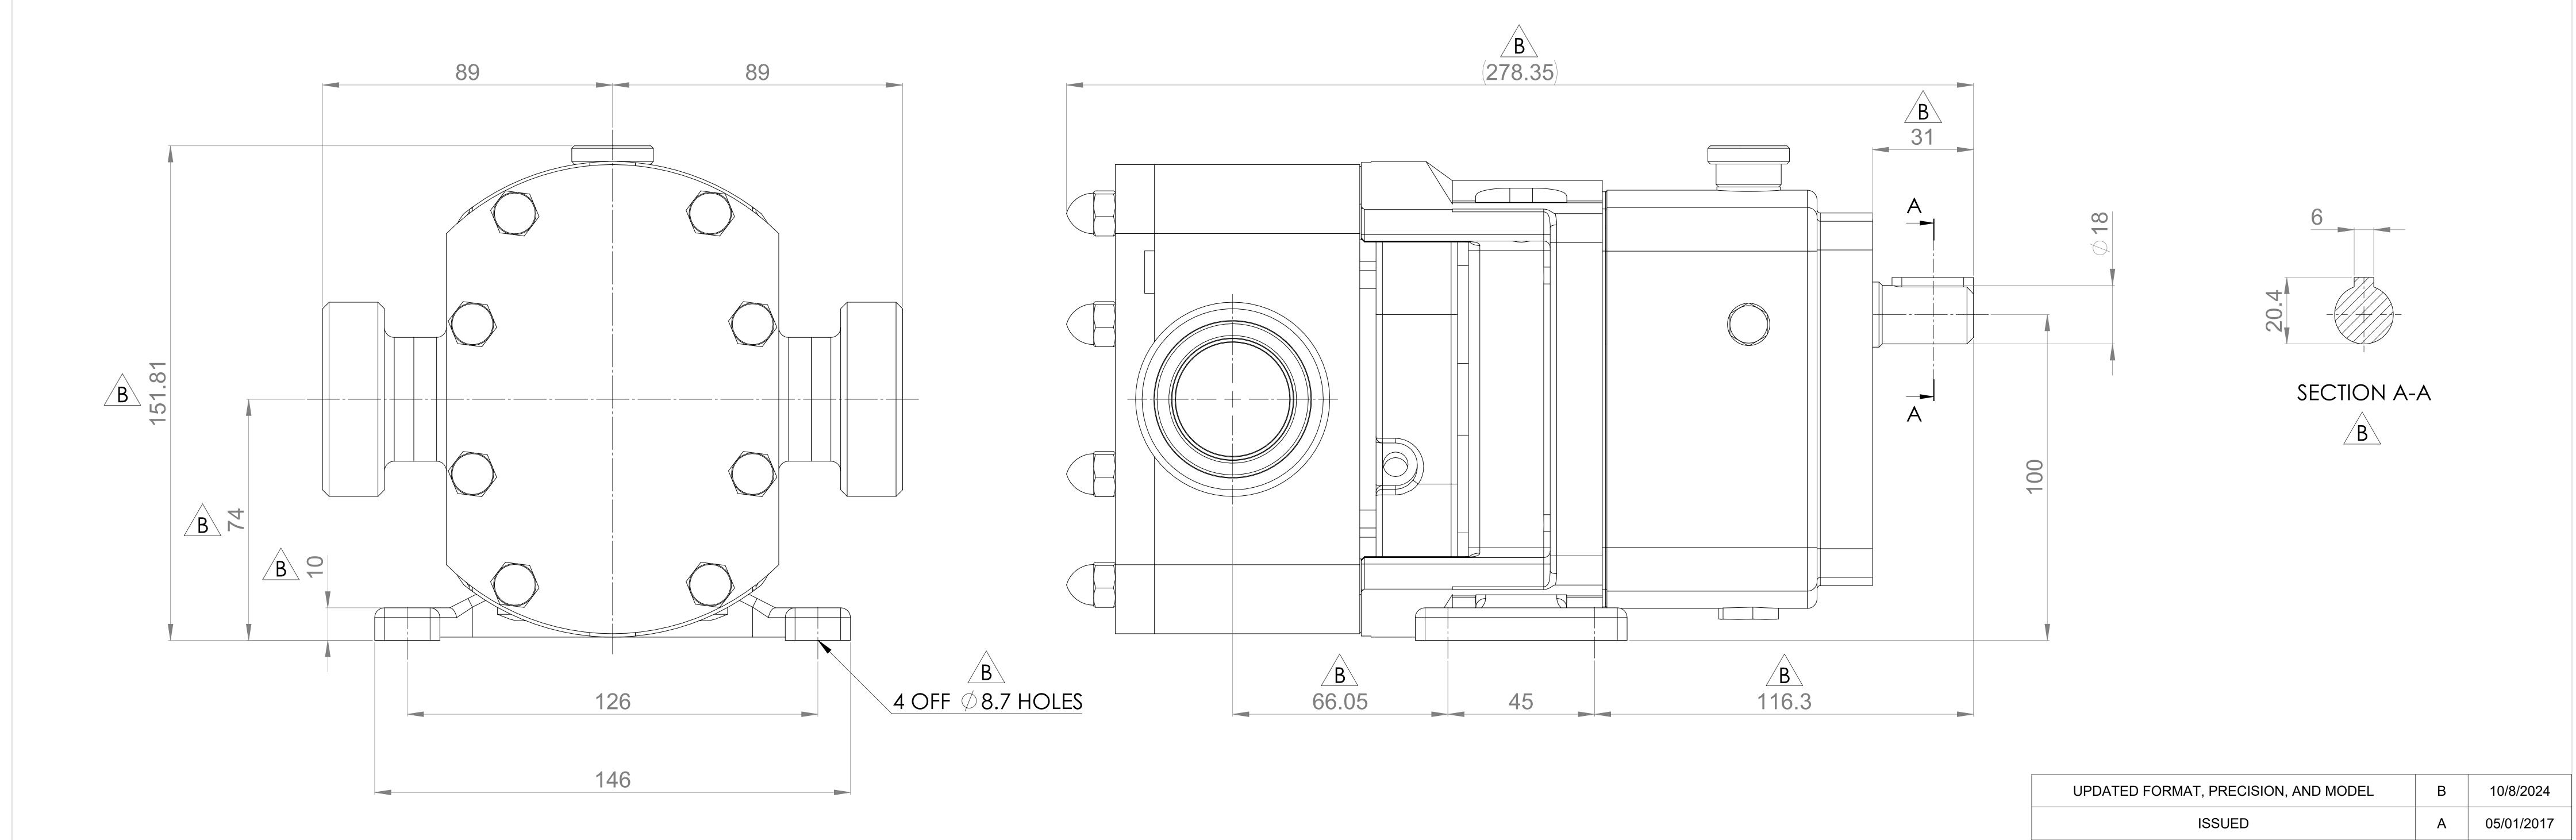

## GENERAL ARRANGEMENT DETAILS PUMP INFORMATION CLASSIC+ CP10/0011/05 PUMP MODEL 1.5" SMS 681 LEFT/TOP CONNECTION RIGHT/BOTTOM CONNECTION 1.5" SMS 681 DRIVE SHAFT POSITION TOP SHAFT DRIVE STANDARD FRONT COVER ADDITIONS ROTORCASE ADDITIONS STANDARD **GEARBOX ADDITIONS** STANDARD PUMP ADDITIONS STANDARD

B

THIS IS NOT A CERTIFIED DRAWING, USE FOR GENERAL INSTALLATION ONLY

**VIKING PUMP®** 

HIGHFIELD INDUSTRIAL ESTATE, EASTBOURNE, EAST SUSSEX, BN23 6PT TEL: (+44) 1323 509211 **COPYRIGHT:** 

THIS DRAWING IS THE SOLE
PROPERTY OF
VIKING PUMP HYGIENIC LTD.
IT MUST NOT BE COPIED OR USED
IN PART OR FULL WITHOUT PRIOR
WRITTEN CONSENT.

ISSUE

GENERAL ARRANGEMENT

**GA3544** 

DATE

**AMENDMENT** 

UNLESS OTHERWISE STATED:

ALL DIMENSIONS  $\pm 2.50$ ANGLES  $\pm 2.0^{\circ}$ 

DO NOT SCALE THIS DRAWING REMOVE BURRS AND SHARP EDGES DIMENSIONS IN MILLIMETRES