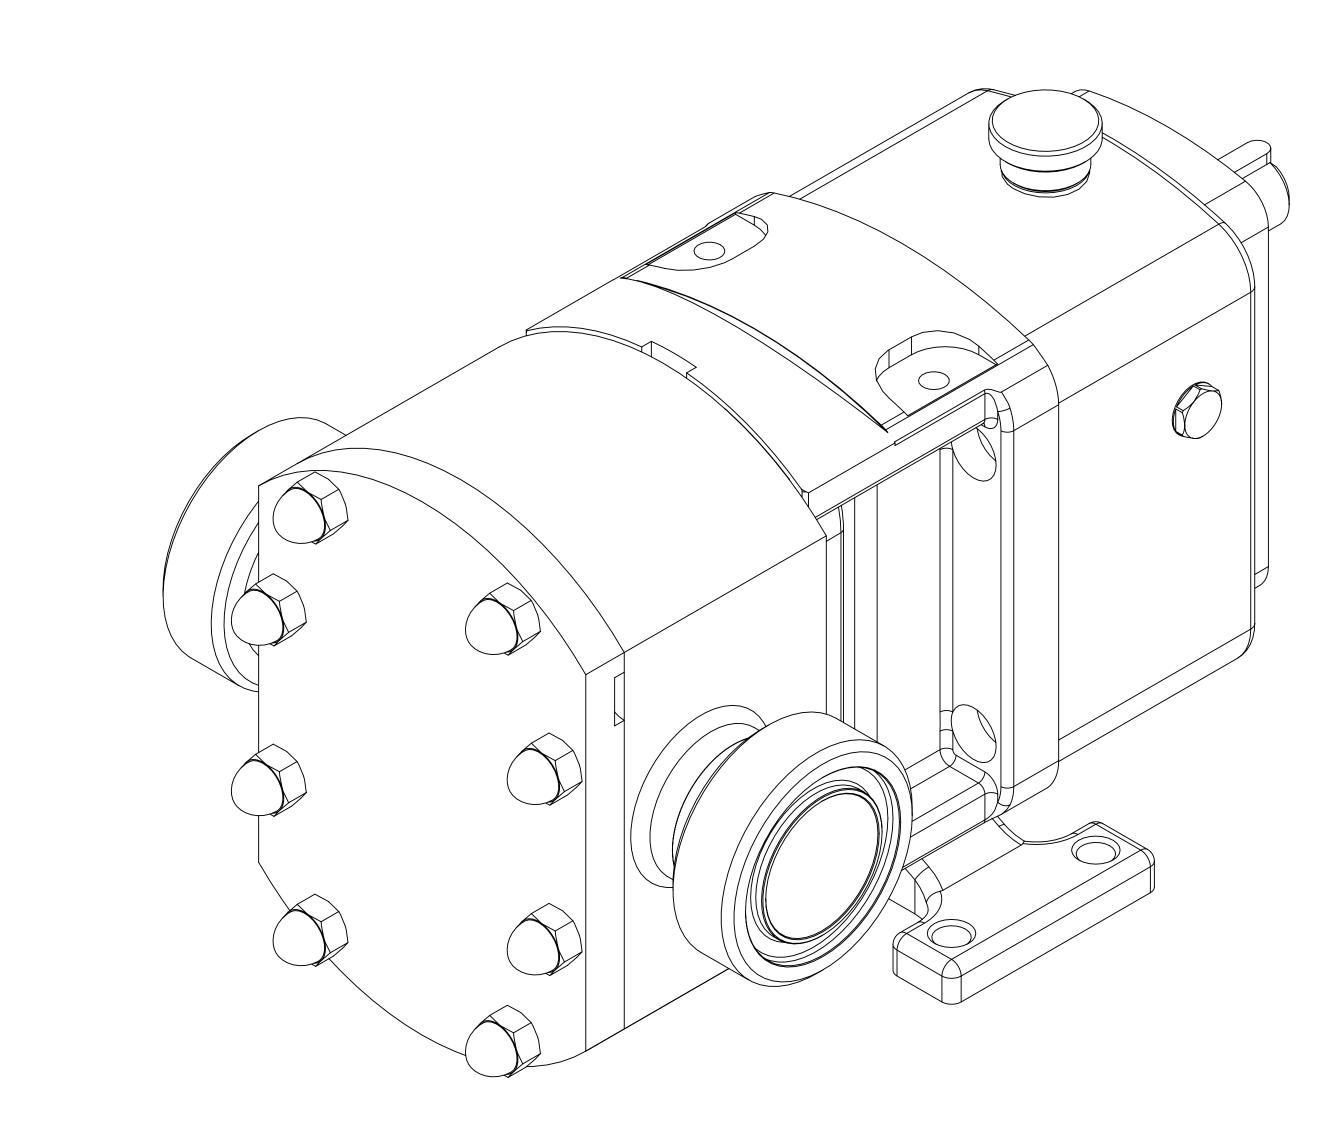

## GENERAL ARRANGEMENT DETAILS PUMP INFORMATION CLASSIC+ CP10/0011/05 PUMP MODEL 1.5" SMS 681 LEFT/TOP CONNECTION RIGHT/BOTTOM CONNECTION 1.5" SMS 681 DRIVE SHAFT POSITION TOP SHAFT DRIVE STANDARD FRONT COVER ADDITIONS ROTORCASE ADDITIONS STANDARD **GEARBOX ADDITIONS** STANDARD PUMP ADDITIONS STANDARD

B

THIS IS NOT A CERTIFIED DRAWING, USE FOR GENERAL INSTALLATION ONLY

**VIKING PUMP®** 

HIGHFIELD INDUSTRIAL ESTATE, EASTBOURNE, EAST SUSSEX, BN23 6PT TEL: (+44) 1323 509211 **COPYRIGHT:** 

THIS DRAWING IS THE SOLE
PROPERTY OF
VIKING PUMP HYGIENIC LTD.
IT MUST NOT BE COPIED OR USED
IN PART OR FULL WITHOUT PRIOR
WRITTEN CONSENT.