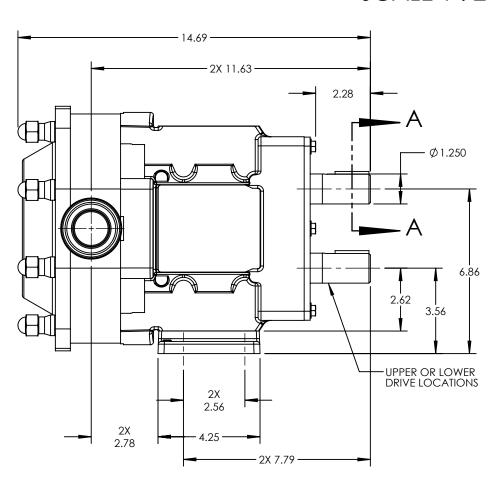

| PUMP MODEL  | TRA20-0300     |
|-------------|----------------|
| ORIENTATION | HORIZONTAL     |
| COVER TYPE  | STANDARD       |
| INLET       | 1.5" DIN 11851 |
| DISCHARGE   | 1.5" DIN 11851 |
| SPECIALS    | NONE           |



SECTION A-A SCALE 1:2





## **NOTES:**

1. THIS IS NOT A CERTIFIED DRAWING. USE FOR GENERAL INSTALLATION ONLY.

| STATE   | Released | 06/22/2022 | DIMENSIONS ARE IN INCHES | 1/// |
|---------|----------|------------|--------------------------|------|
| DRAWN   | cneff    | 4/22/2014  | PROJECT:                 |      |
| CHECKED | CJM      | 06/22/2022 | WAS:                     |      |



VIKING PUMP, INC.
A Unit of IDEX Corporation
Cedar Falls, IA 50613 U.S.A.
VIKINGPUMP.COM

THIS DRAWING IS THE PROPERTY OF VIKING PUMP, INC. AND IS PROPRIETARY IN GENERAL AND DETAIL. IT SHALL NOT BE COPIED OR ITS CONTENTS REVEALED TO OUTSIDE PARTIES WITHOUT THE WRITTEN CONSENT OF VIKING PUMP, INC.

3D

DWG. NO.

SHEET 1 OF 1

REV. A.1

TRA20-0300-022

06/22/2022