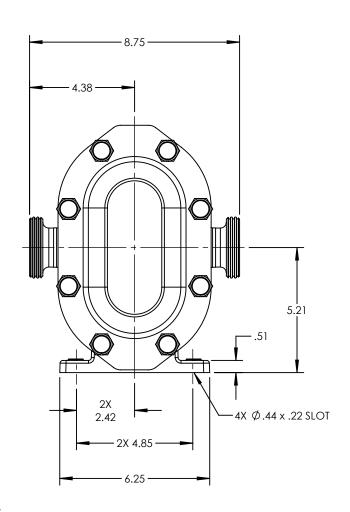

| PUMP MODEL  | TRA20-0300     |
|-------------|----------------|
| ORIENTATION | HORIZONTAL     |
| COVER TYPE  | STANDARD       |
| INLET       | 1.5" DIN 11851 |
| DISCHARGE   | 1.5" DIN 11851 |
| SPECIALS    | NONE           |