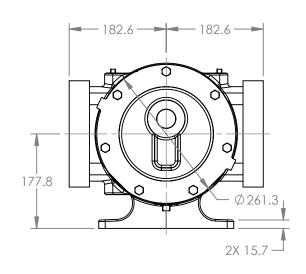

## MODELS WITH OPTIONAL FLANGED PORTS: LL123C, LL4123C, LL127C, LL1127C, LL4127C

DIMENSIONS ARE IN STATE Released 04/16/2024 MILLIMETERS DRAWN 07/25/2023 dalcorn PROJECT E330 DTL CHECKED 04/16/2024 WAS:

DWG. NO. LV-4669

NOTES:

1. ALL DIMENSIONS ARE FOR REFERENCE ONLY. SHEET 1 OF 1 REV. B.1

04/16/2024