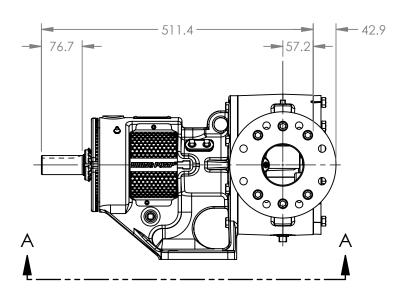

## MODELS WITH OPTIONAL FLANGED PORTS: LL123C, LL4123C, LL127C, LL1127C, LL4127C

DIMENSIONS ARE IN STATE Released 04/16/2024 MILLIMETERS DRAWN 07/25/2023 dalcorn PROJECT E330 DTL CHECKED 04/16/2024 WAS:

DWG. NO. LV-4669

NOTES:

1. ALL DIMENSIONS ARE FOR REFERENCE ONLY. SHEET 1 OF 1 REV. B.1

04/16/2024