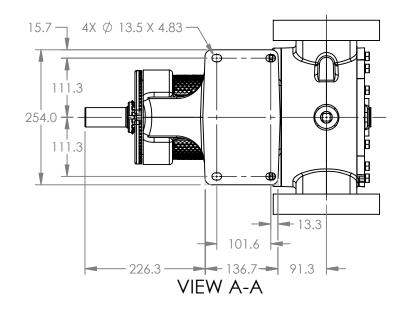

## MODELS WITH OPTIONAL FLANGED PORTS: LL123C, LL4123C, LL127C, LL1127C, LL4127C

DIMENSIONS ARE IN STATE Released 04/16/2024 MILLIMETERS DRAWN 07/25/2023 dalcorn PROJECT E330 DTL CHECKED 04/16/2024 WAS:

DWG. NO. LV-4669

NOTES:

1. ALL DIMENSIONS ARE FOR REFERENCE ONLY. SHEET 1 OF 1 REV. B.1

04/16/2024