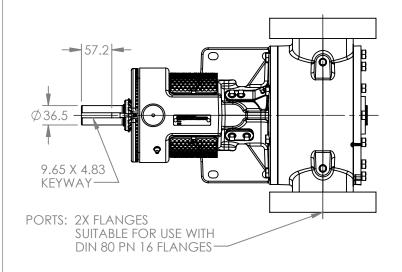

## MODELS WITH OPTIONAL FLANGED PORTS: LL123C, LL4123C, LL127C, LL1127C, LL4127C

DIMENSIONS ARE IN STATE Released 04/16/2024 MILLIMETERS DRAWN 07/25/2023 dalcorn PROJECT E330 DTL CHECKED 04/16/2024 WAS:

DWG. NO. LV-4669

NOTES:

1. ALL DIMENSIONS ARE FOR REFERENCE ONLY. SHEET 1 OF 1 REV. B.1

04/16/2024