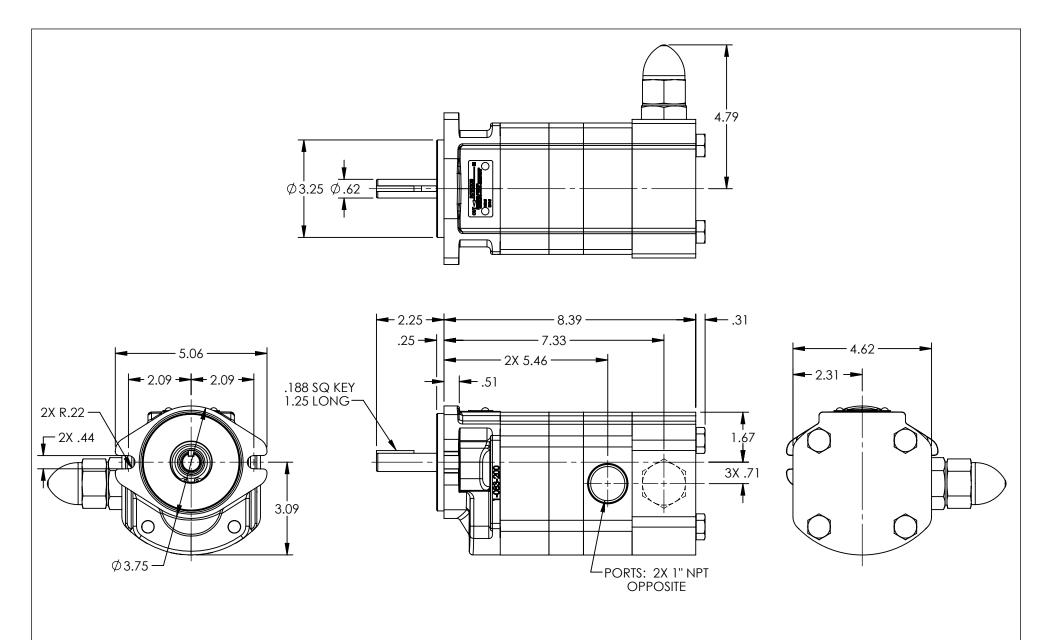

## STANDARD MODELS:

SG-40711-G0V, SG-40711-G1V, SGN-40711-G0V, SGN-40711-G1V

| STATE   | Released | 04/11/2018 | DIMENSIONS ARE IN<br>INCHES | VIKING |
|---------|----------|------------|-----------------------------|--------|
| DRAWN   | sjakel   | 04/04/2018 | PROJECT:                    |        |
| CHECKED | 211      | 04/11/2018 | WAS:                        | PUNIP  |

DWG. NO.

NOTES:

SHEET 1 OF 1 REV. B.O

1. RELIEF VALVE IS SHOWN FOR CLOCKWISE ROTATION, VALVE IS ON OPPOSITE SIDE FOR

2. ALL DIMENSIONS ARE FOR REFERENCE ONLY.

COUNTER-CLOCKWISE ROTATION.

GPV-0711-56

04/11/2018