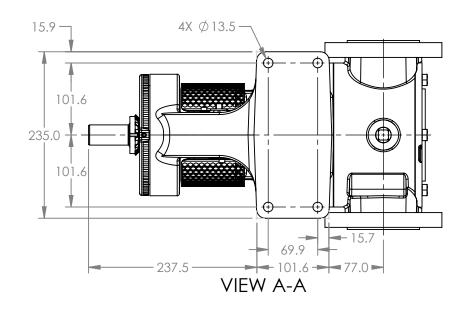

MODELS WITH OPTIONAL PORTS: K123C, K4123C, K127C, K1127C, K4127C, KK123C, KK4123C, KK127C, KK1127C, KK4127C

| STATE   | Released | 04/16/2024 | DIMENSIONS ARE IN<br>MILLIMETERS |
|---------|----------|------------|----------------------------------|
| DRAWN   | dalcorn  | 07/24/2023 | PRO IFCT F330                    |
| CHECKED | DTI      | 04/16/2024 | W(V δ.                           |