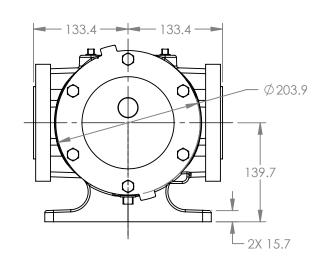

MODELS WITH OPTIONAL PORTS: K123C, K4123C, K127C, K1127C, K4127C, KK123C, KK4123C, KK127C, KK1127C, KK4127C

| STATE   | Released | 04/16/2024 | DIMENSIONS ARE IN<br>MILLIMETERS |
|---------|----------|------------|----------------------------------|
| DRAWN   | dalcorn  | 07/24/2023 | PRO IFCT F330                    |
| CHECKED | DTI      | 04/16/2024 | W(V δ.                           |