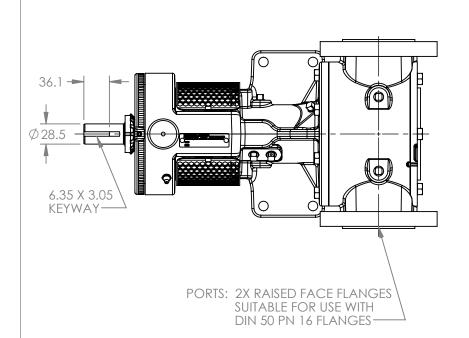

MODELS WITH OPTIONAL PORTS: K123C, K4123C, K127C, K1127C, K4127C, KK123C, KK4123C, KK127C, KK1127C, KK4127C

| STATE   | Released | 04/16/2024 | DIMENSIONS ARE IN<br>MILLIMETERS |
|---------|----------|------------|----------------------------------|
| DRAWN   | dalcorn  | 07/24/2023 | PRO IFCT F330                    |
| CHECKED | DTI      | 04/16/2024 | W(V δ.                           |