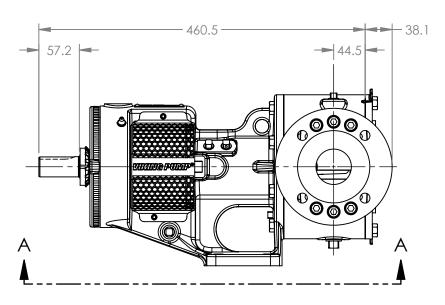

MODELS WITH OPTIONAL PORTS: K123C, K4123C, K127C, K1127C, K4127C, KK123C, KK4123C, KK127C, KK1127C, KK4127C

| STATE   | Released | 04/16/2024 | DIMENSIONS ARE IN<br>MILLIMETERS |
|---------|----------|------------|----------------------------------|
| DRAWN   | dalcorn  | 07/24/2023 | PRO IFCT F330                    |
| CHECKED | DTI      | 04/16/2024 | W(V δ.                           |