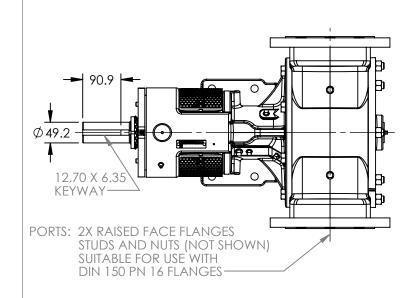

## MODELS WITH OPTIONAL FLANGED PORTS: Q123C, Q4123C, Q127C, Q1127C, Q4127C

 STATE
 Released
 04/16/2024
 DIMENSIONS ARE IN MILLIMETERS

 DRAWN
 dalcorn
 07/26/2023
 PROJECT E330

 CHECKED
 DTL
 04/16/2024
 WAS:

3D

DWG. NO. QV-2270

NOTES:

SHEET 1 OF 1 RFV.

1. ALL DIMENSIONS ARE FOR REFERENCE ONLY.

REV. A.1

04/16/2024