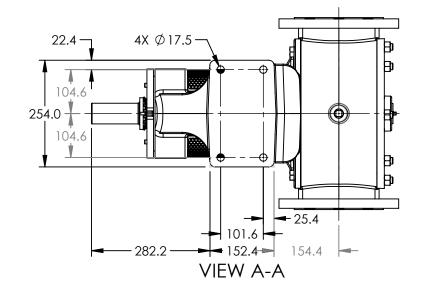

## MODELS WITH OPTIONAL FLANGED PORTS: Q123C, Q4123C, Q127C, Q1127C, Q4127C

 STATE
 Released
 04/16/2024
 DIMENSIONS ARE IN MILLIMETERS

 DRAWN
 dalcorn
 07/26/2023
 PROJECT E330

 CHECKED
 DTL
 04/16/2024
 WAS:

3D

DWG. NO. QV-2270

NOTES:

SHEET 1 OF 1 RFV.

1. ALL DIMENSIONS ARE FOR REFERENCE ONLY.

REV. A.1

04/16/2024