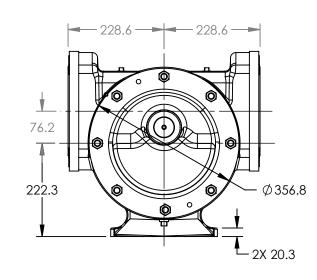

## MODELS WITH OPTIONAL FLANGED PORTS: Q123C, Q4123C, Q127C, Q1127C, Q4127C

 STATE
 Released
 04/16/2024
 DIMENSIONS ARE IN MILLIMETERS

 DRAWN
 dalcorn
 07/26/2023
 PROJECT E330

 CHECKED
 DTL
 04/16/2024
 WAS:

3D

DWG. NO. QV-2270

NOTES:

SHEET 1 OF 1 RFV.

1. ALL DIMENSIONS ARE FOR REFERENCE ONLY.

REV. A.1

04/16/2024