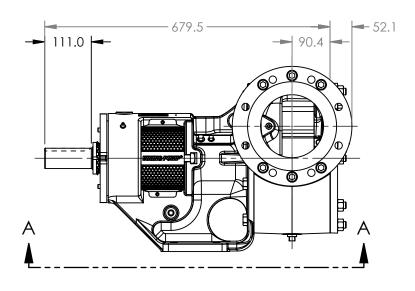

## MODELS WITH OPTIONAL FLANGED PORTS: Q123C, Q4123C, Q127C, Q1127C, Q4127C

 STATE
 Released
 04/16/2024
 DIMENSIONS ARE IN MILLIMETERS

 DRAWN
 dalcorn
 07/26/2023
 PROJECT E330

 CHECKED
 DTL
 04/16/2024
 WAS:

3D

DWG. NO. QV-2270

NOTES:

SHEET 1 OF 1 RFV.

1. ALL DIMENSIONS ARE FOR REFERENCE ONLY.

REV. A.1

04/16/2024