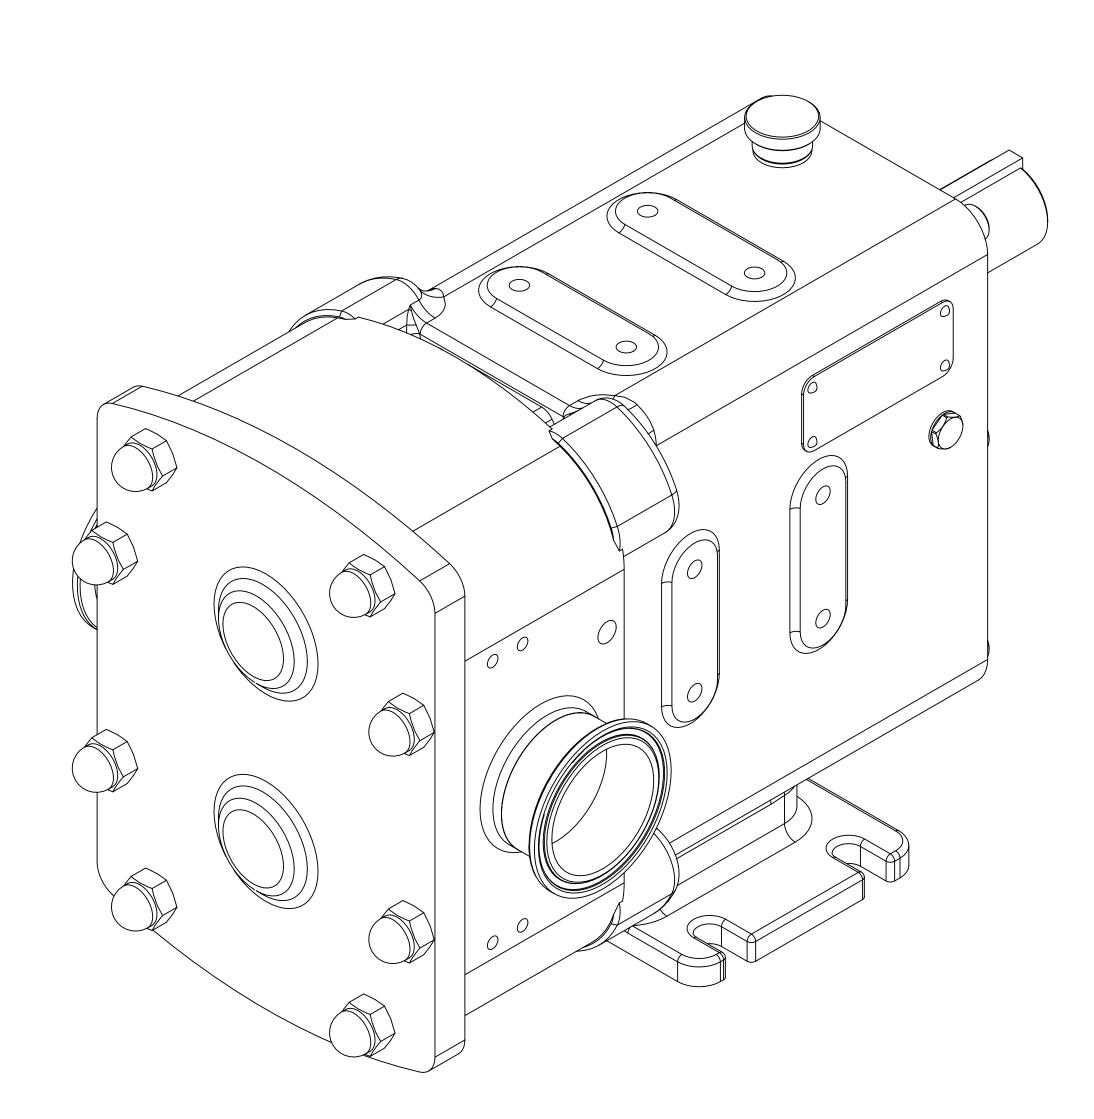

## PUMP INFORMATION

| PUMP MODEL                     | <b>REVOLUTION - TWI</b> |  |  |
|--------------------------------|-------------------------|--|--|
| LEFT/TOP CONNECTION            | 2" TRI-CLAMP            |  |  |
| <b>RIGHT/BOTTOM CONNECTION</b> | 2" TRI-CLAMP            |  |  |
| DRIVE SHAFT POSITION           | TOP SHAFT DRIVE         |  |  |
| FRONT COVER ADDITIONS          | STANDARD                |  |  |
| ROTORCASE ADDITIONS            | STANDARD                |  |  |
| GEARBOX ADDITIONS              | STANDARD                |  |  |
| PUMP ADDITIONS                 | STANDARD                |  |  |
|                                |                         |  |  |