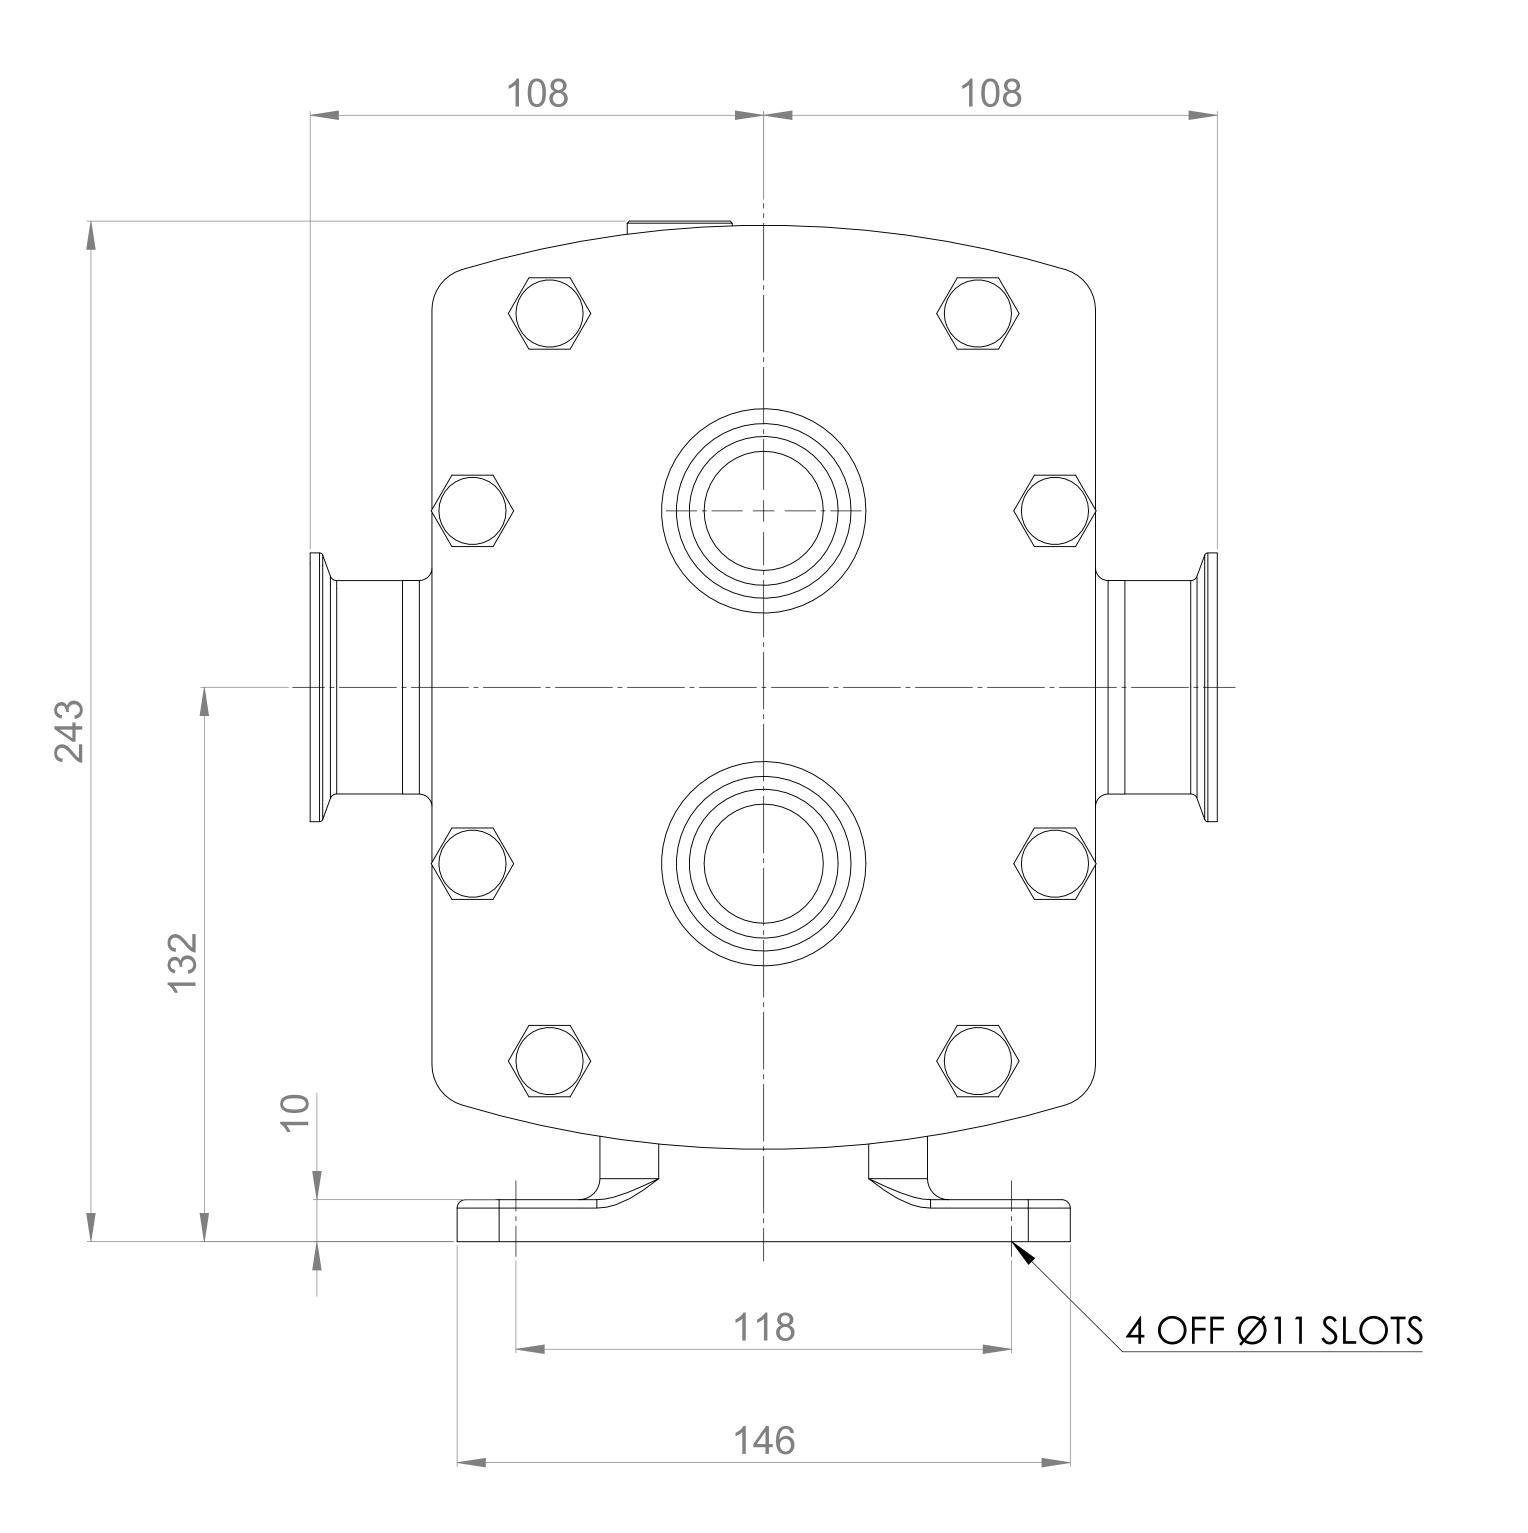

## PUMP INFORMATION

| PUMP MODEL                     | <b>REVOLUTION - TWI</b> |  |  |
|--------------------------------|-------------------------|--|--|
| LEFT/TOP CONNECTION            | 2" TRI-CLAMP            |  |  |
| <b>RIGHT/BOTTOM CONNECTION</b> | 2" TRI-CLAMP            |  |  |
| DRIVE SHAFT POSITION           | TOP SHAFT DRIVE         |  |  |
| FRONT COVER ADDITIONS          | STANDARD                |  |  |
| ROTORCASE ADDITIONS            | STANDARD                |  |  |
| GEARBOX ADDITIONS              | STANDARD                |  |  |
| PUMP ADDITIONS                 | STANDARD                |  |  |
|                                |                         |  |  |