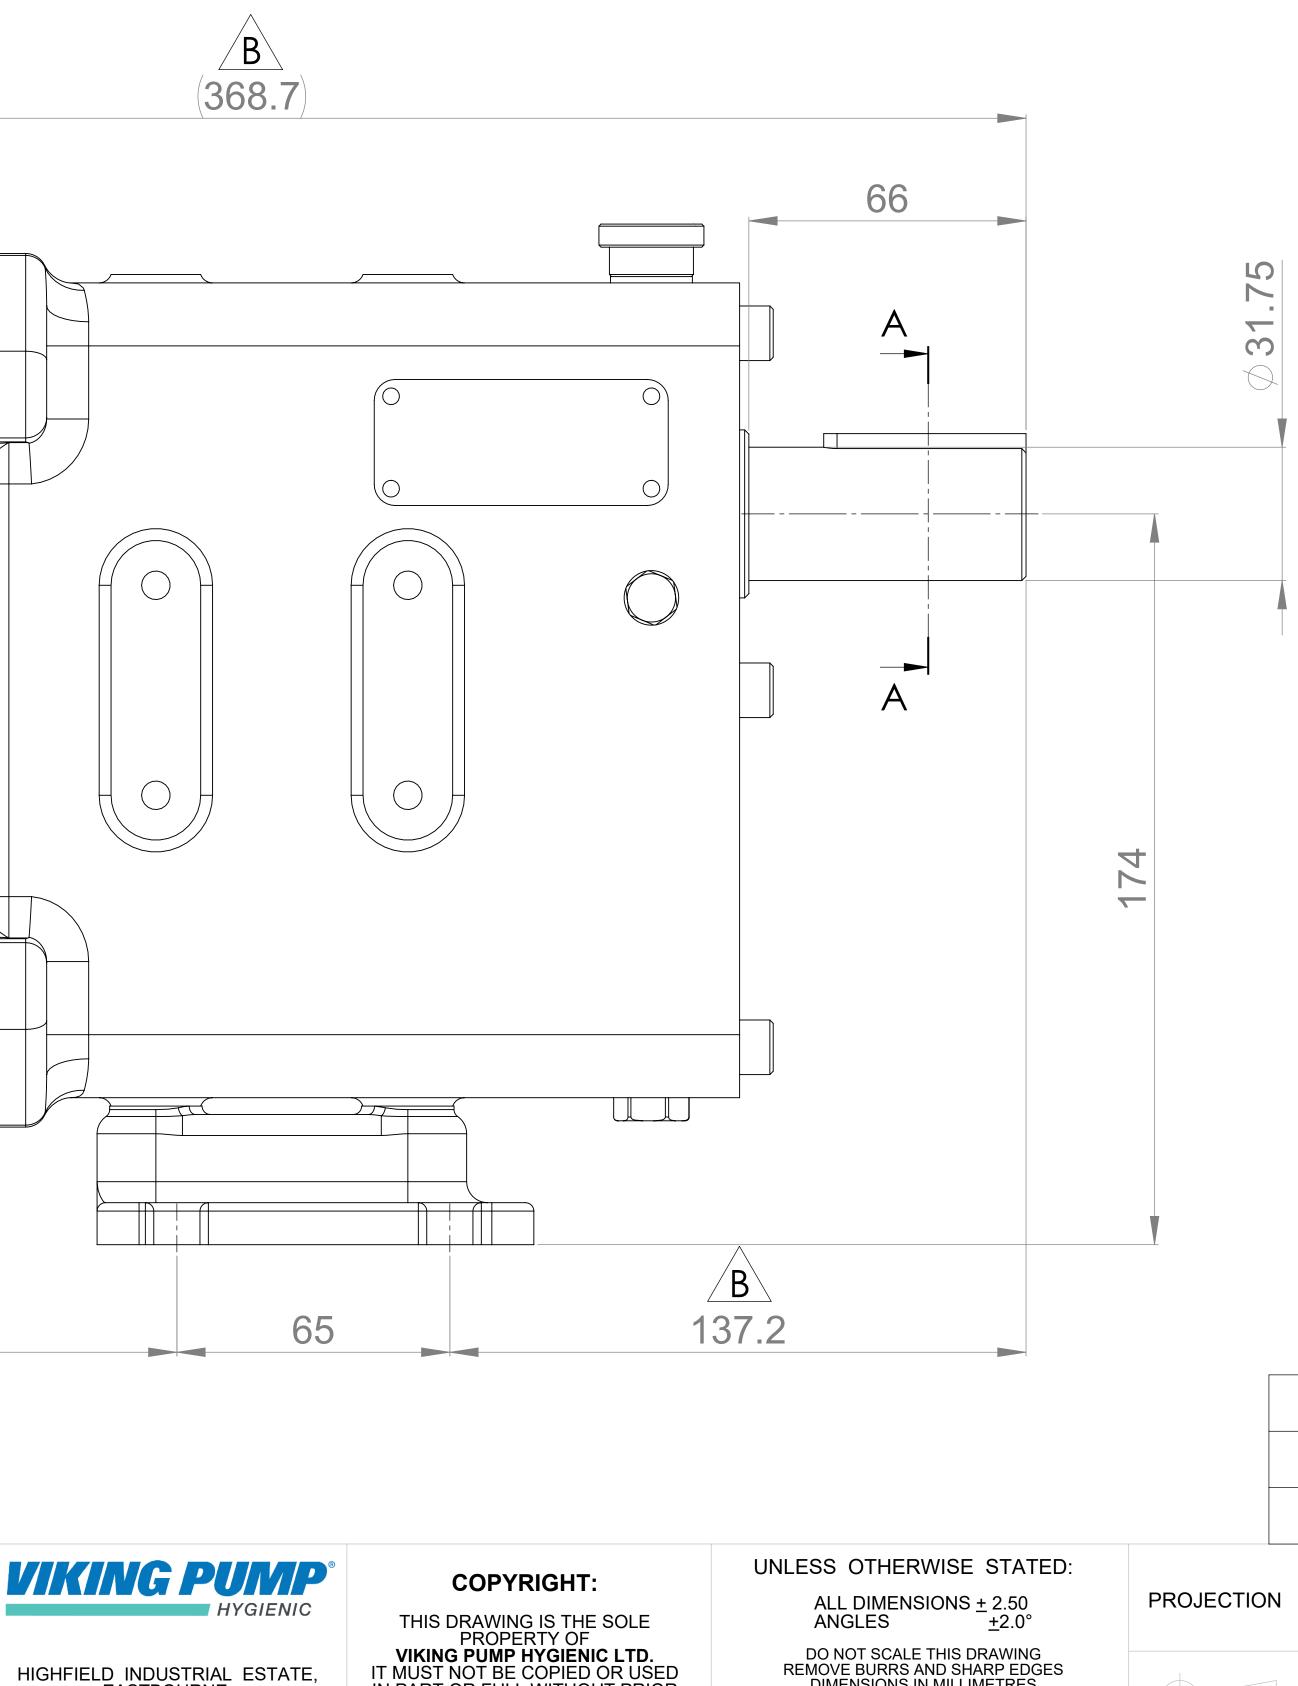

## **GENERAL ARRANGEMENT DETAILS**

A0

## PUMP INFORMATION

| PUMP MODEL                     | <b>REVOLUTION - TWI</b> |  |  |
|--------------------------------|-------------------------|--|--|
| LEFT/TOP CONNECTION            | 2" TRI-CLAMP            |  |  |
| <b>RIGHT/BOTTOM CONNECTION</b> | 2" TRI-CLAMP            |  |  |
| DRIVE SHAFT POSITION           | TOP SHAFT DRIVE         |  |  |
| FRONT COVER ADDITIONS          | STANDARD                |  |  |
| ROTORCASE ADDITIONS            | STANDARD                |  |  |
| GEARBOX ADDITIONS              | STANDARD                |  |  |
| PUMP ADDITIONS                 | STANDARD                |  |  |
|                                |                         |  |  |

THIS IS NOT A CERTIFIED DRAWING, USE FOR GENERAL INSTALLATION ONLY

B

IF IN DOUBT ASK

| UPDATED FORMAT AND PRECISION |         |                     | В     | 24/09/2024 |  |
|------------------------------|---------|---------------------|-------|------------|--|
| ISSUED                       |         |                     | А     | 24/10/2019 |  |
| AMENDMENT                    |         |                     | ISSUE | DATE       |  |
| DRAWN                        | CHECKED | GENERAL ARRANGEMENT |       |            |  |
| DSB                          | MJAJ    | DRG. NO: GA4269     |       |            |  |