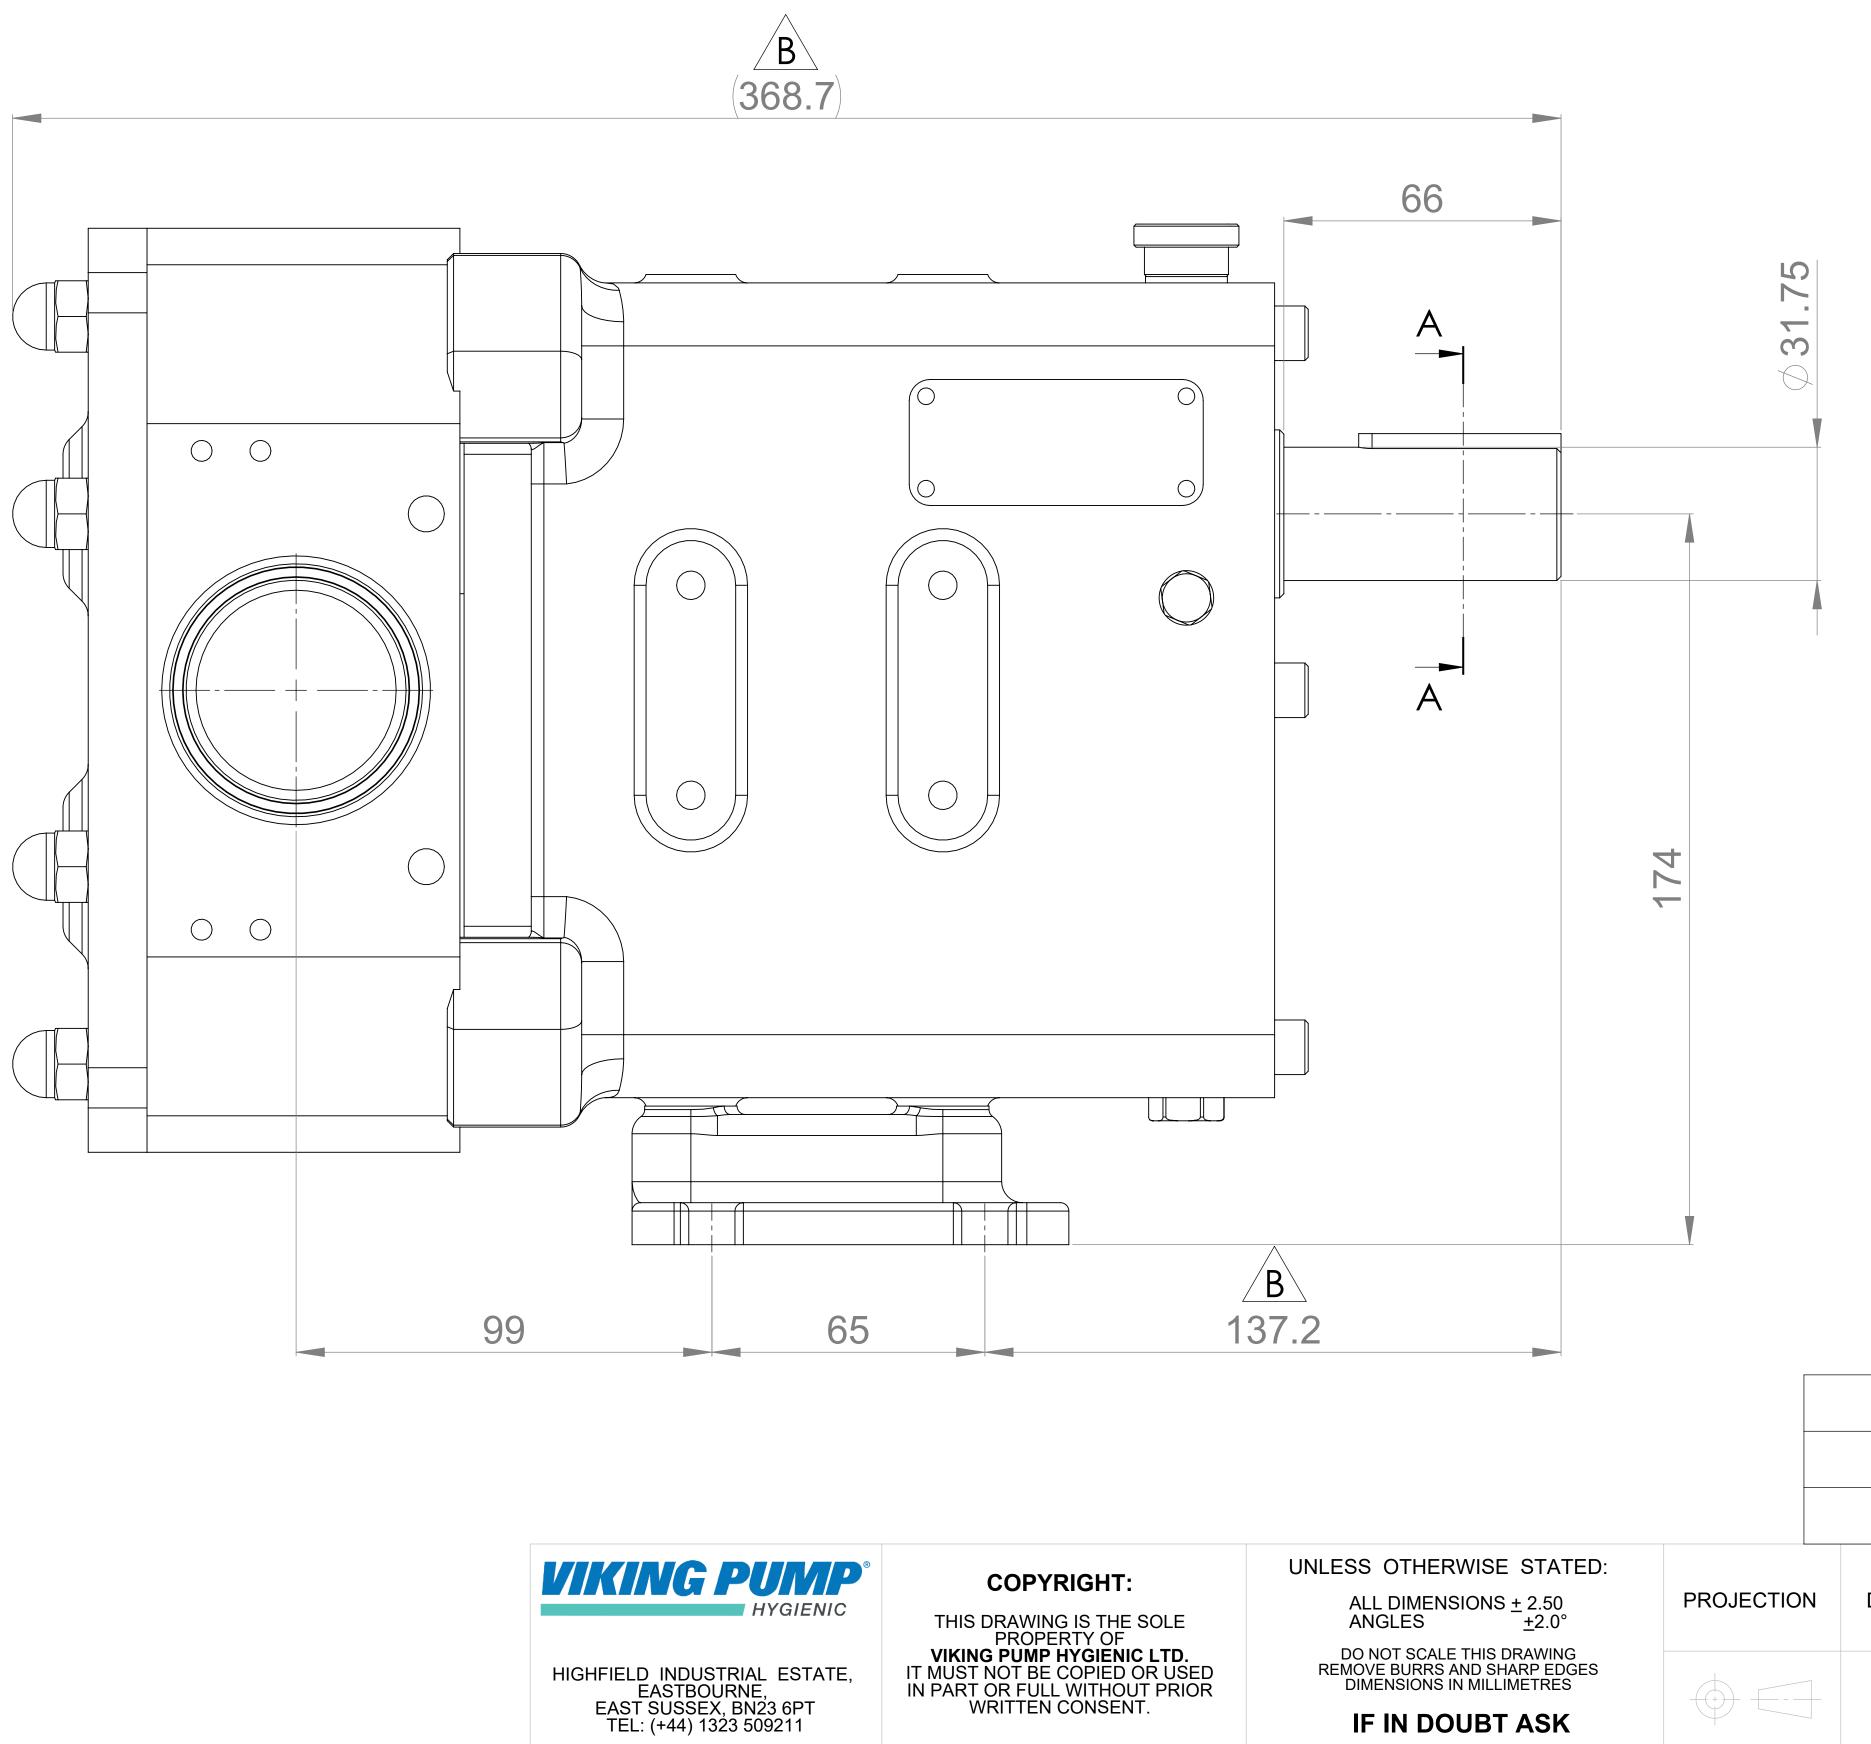

## PUMP INFORMATION

| PUMP MODEL                     | <b>REVOLUTION - TWI</b> |  |  |
|--------------------------------|-------------------------|--|--|
| LEFT/TOP CONNECTION            | 2" TRI-CLAMP            |  |  |
| <b>RIGHT/BOTTOM CONNECTION</b> | 2" TRI-CLAMP            |  |  |
| DRIVE SHAFT POSITION           | TOP SHAFT DRIVE         |  |  |
| FRONT COVER ADDITIONS          | STANDARD                |  |  |
| ROTORCASE ADDITIONS            | STANDARD                |  |  |
| GEARBOX ADDITIONS              | STANDARD                |  |  |
| PUMP ADDITIONS                 | STANDARD                |  |  |
|                                |                         |  |  |