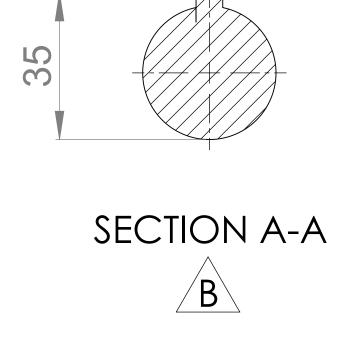

STANDARD                |  |  |
| PUMP ADDITIONS                 | STANDARD                |  |  |
|                                |                         |  |  |

THIS IS NOT A CERTIFIED DRAWING, USE FOR GENERAL INSTALLATION ONLY





B







IF IN DOUBT ASK

| UPDATED FORMAT AND PRECISION |         |                     | В     | 24/09/2024 |  |
|------------------------------|---------|---------------------|-------|------------|--|
| ISSUED                       |         |                     | А     | 24/10/2019 |  |
| AMENDMENT                    |         |                     | ISSUE | DATE       |  |
| DRAWN                        | CHECKED | GENERAL ARRANGEMENT |       |            |  |
| DSB                          | MJAJ    | DRG. NO: GA4269     |       |            |  |



6.35