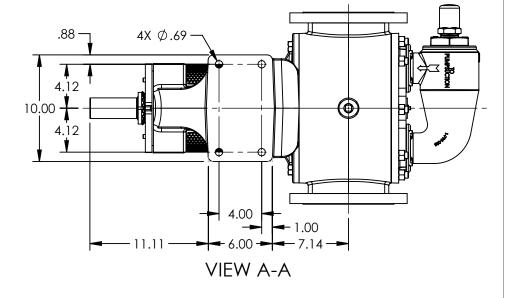

## STANDARD MODELS: QS123C, QS4123C, QS127C, QS1127C, QS4127C

 STATE
 Released
 04/16/2024
 DIMENSIONS ARE IN INCHES

 DRAWN
 dalcorn
 06/09/2023
 PROJECT:E330

 CHECKED
 DTL
 04/16/2024
 WAS:

**VIKING PUMP** 