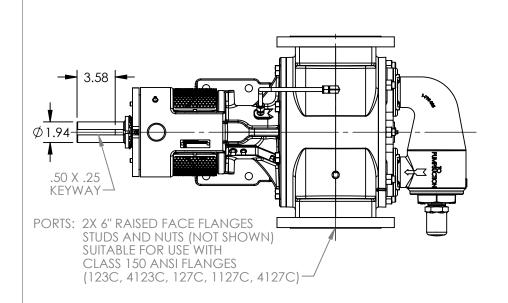

## STANDARD MODELS: QS123C, QS4123C, QS127C, QS1127C, QS4127C

 STATE
 Released
 04/16/2024
 DIMENSIONS ARE IN INCHES

 DRAWN
 dalcorn
 06/09/2023
 PROJECT:E330

 CHECKED
 DTL
 04/16/2024
 WAS:

**VIKING PUMP** 