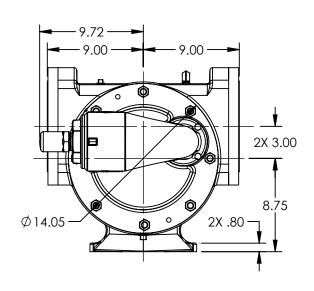

## STANDARD MODELS: QS123C, QS4123C, QS127C, QS1127C, QS4127C

 STATE
 Released
 04/16/2024
 DIMENSIONS ARE IN INCHES

 DRAWN
 dalcorn
 06/09/2023
 PROJECT:E330

 CHECKED
 DTL
 04/16/2024
 WAS:

**VIKING PUMP** 