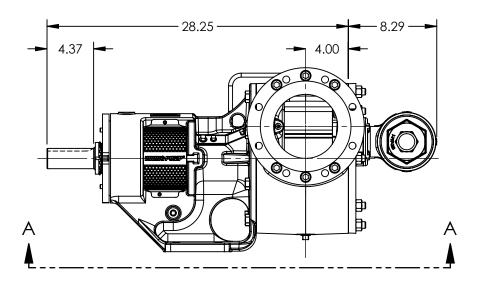

## STANDARD MODELS: QS123C, QS4123C, QS127C, QS1127C, QS4127C

 STATE
 Released
 04/16/2024
 DIMENSIONS ARE IN INCHES

 DRAWN
 dalcorn
 06/09/2023
 PROJECT:E330

 CHECKED
 DTL
 04/16/2024
 WAS:

**VIKING PUMP** 