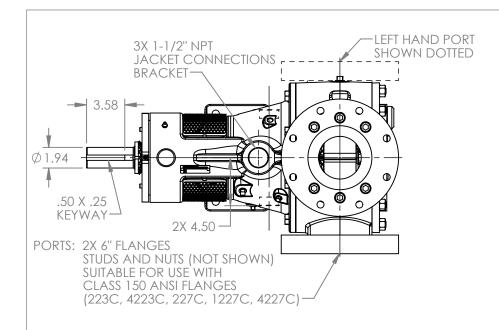

## MODELS WITH OPTIONAL FLANGED PORTS: Q223C, Q4223C, Q227C, Q1227C, Q4227C

 STATE
 Released
 04/16/2024
 DIMENSIONS ARE IN INCHES

 DRAWN
 dalcorn
 07/11/2023
 PROJECT:E330

 CHECKED
 AA
 04/16/2024
 WAS: