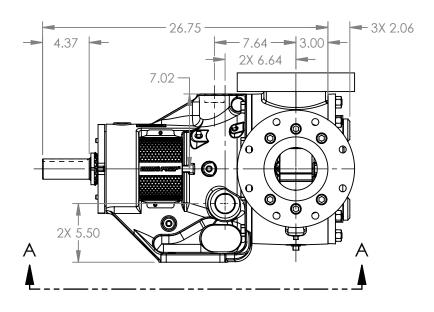

## MODELS WITH OPTIONAL FLANGED PORTS: Q223C, Q4223C, Q227C, Q1227C, Q4227C

 STATE
 Released
 04/16/2024
 DIMENSIONS ARE IN INCHES

 DRAWN
 dalcorn
 07/11/2023
 PROJECT:E330

 CHECKED
 AA
 04/16/2024
 WAS: