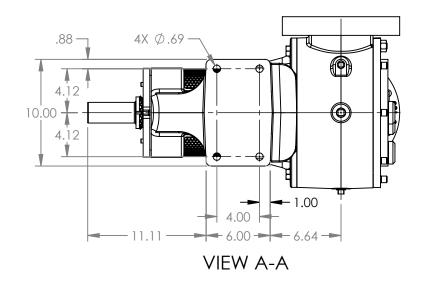

## MODELS WITH OPTIONAL FLANGED PORTS: Q223C, Q4223C, Q227C, Q1227C, Q4227C

 STATE
 Released
 04/16/2024
 DIMENSIONS ARE IN INCHES

 DRAWN
 dalcorn
 07/11/2023
 PROJECT:E330

 CHECKED
 AA
 04/16/2024
 WAS: