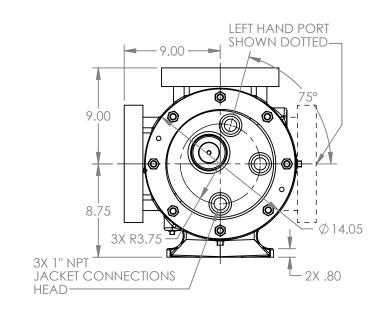

## MODELS WITH OPTIONAL FLANGED PORTS: Q223C, Q4223C, Q227C, Q1227C, Q4227C

 STATE
 Released
 04/16/2024
 DIMENSIONS ARE IN INCHES

 DRAWN
 dalcorn
 07/11/2023
 PROJECT:E330

 CHECKED
 AA
 04/16/2024
 WAS: