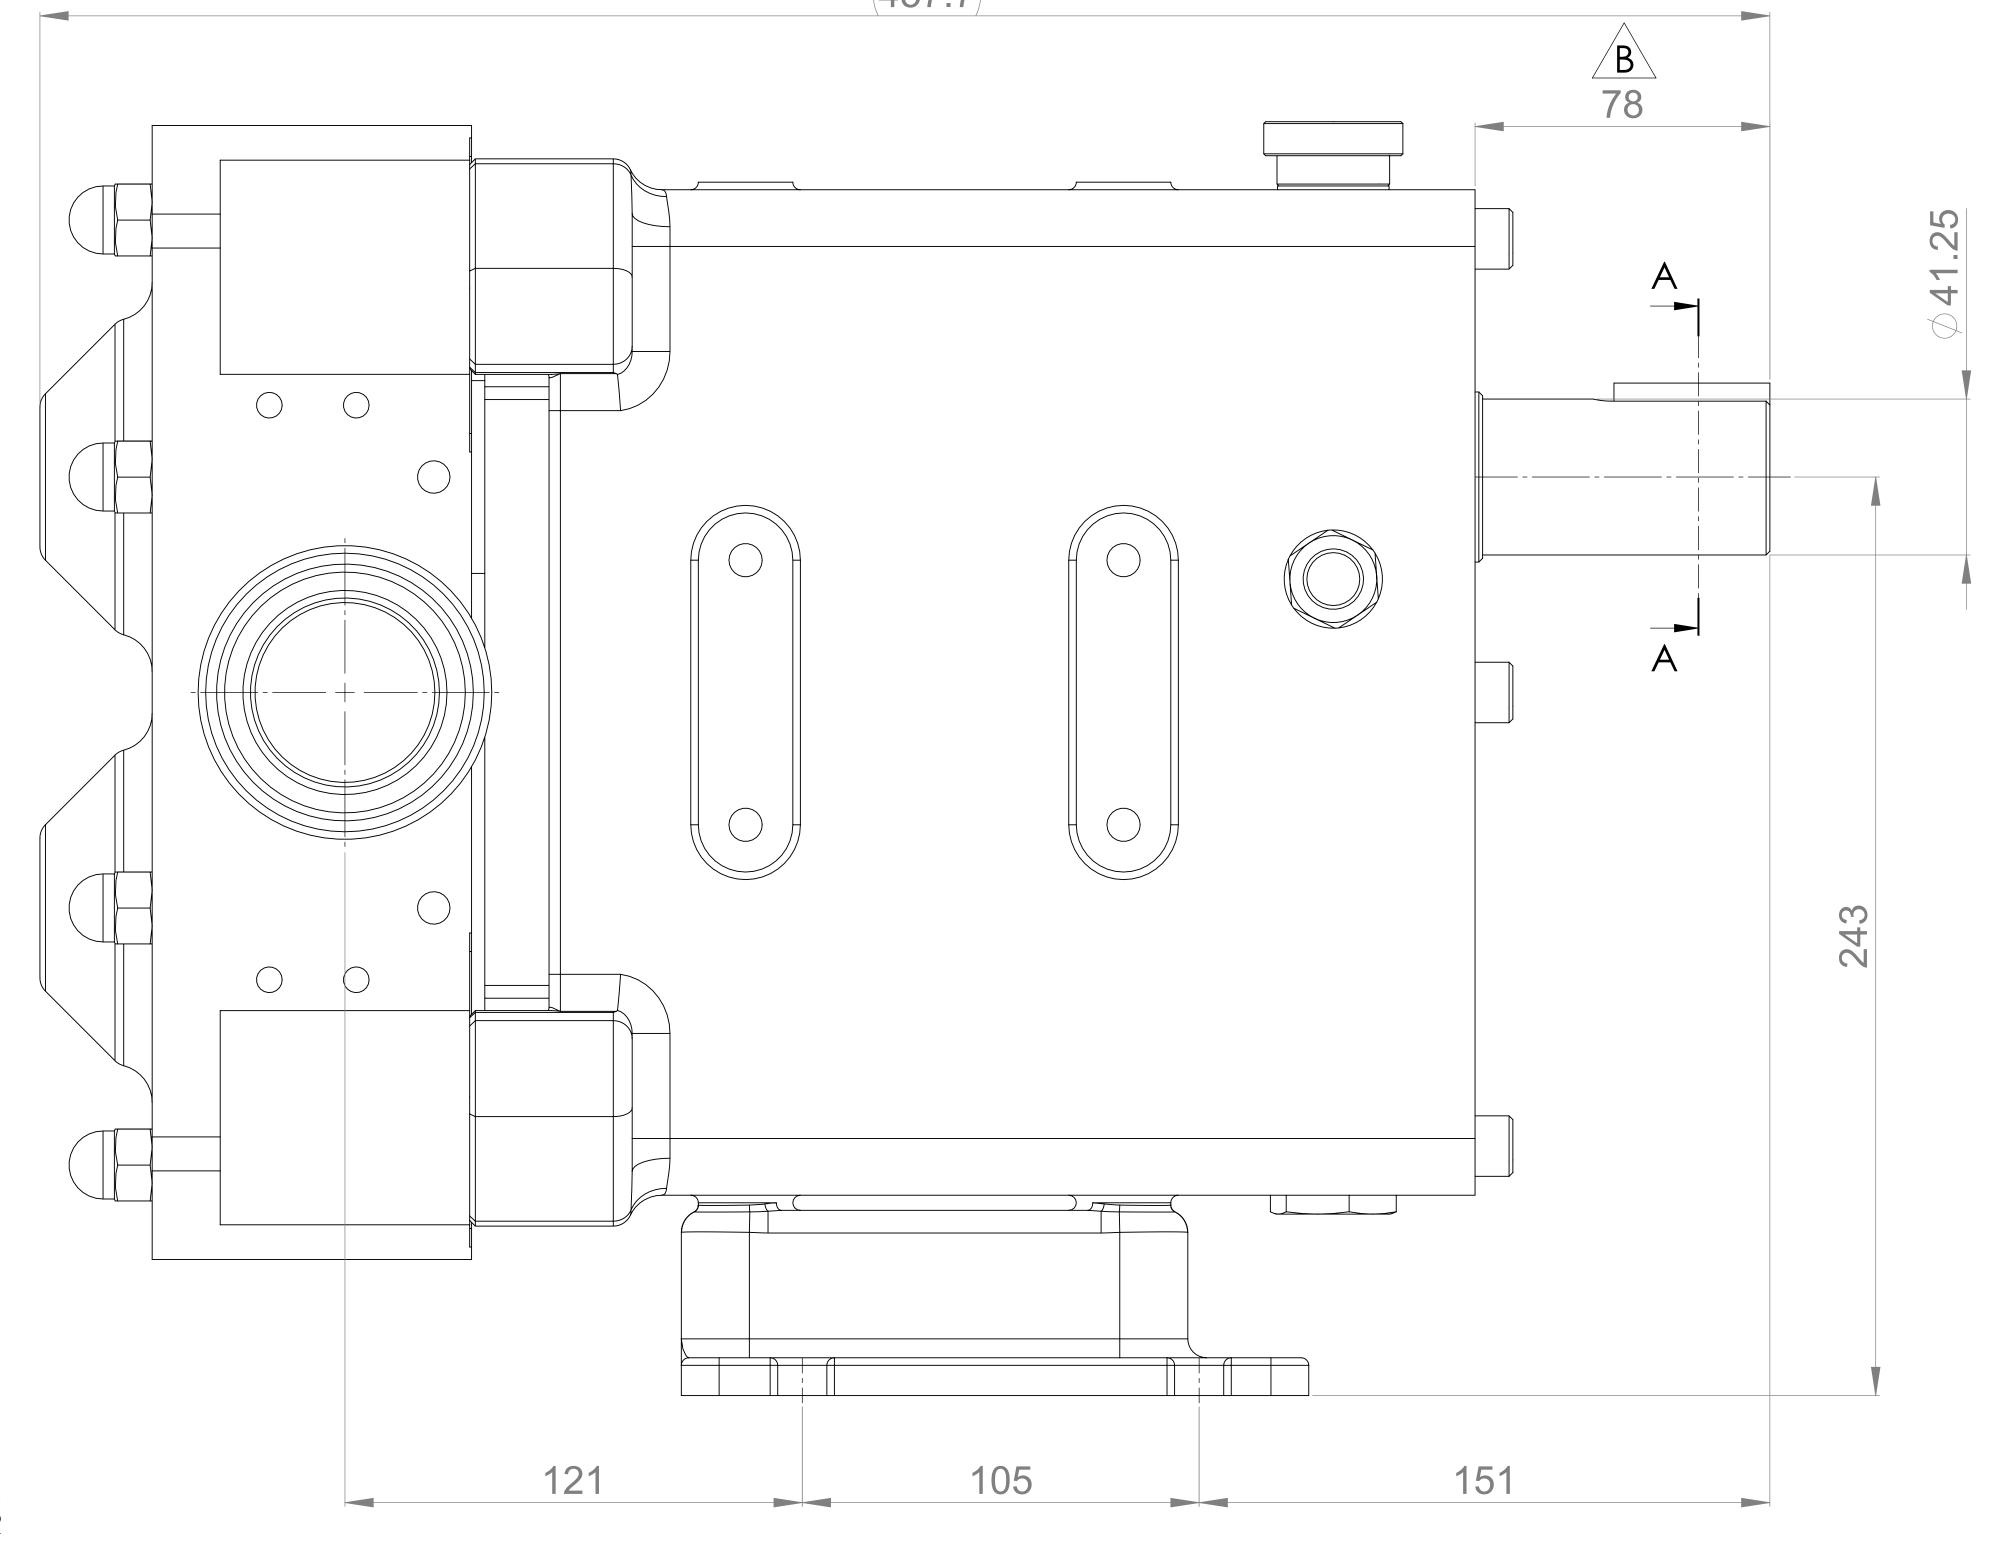

## GENERAL ARRANGEMENT DETAILS PUMP INFORMATION REVOLUTION - TWIN WING R0450X/31 PUMP MODEL LEFT/TOP CONNECTION 2" DIN 11851 Male RIGHT/BOTTOM CONNECTION 2" DIN 11851 Male DRIVE SHAFT POSITION TOP SHAFT DRIVE FRONT COVER ADDITIONS STANDARD STANDARD ROTORCASE ADDITIONS **GEARBOX ADDITIONS** STANDARD PUMP ADDITIONS STANDARD