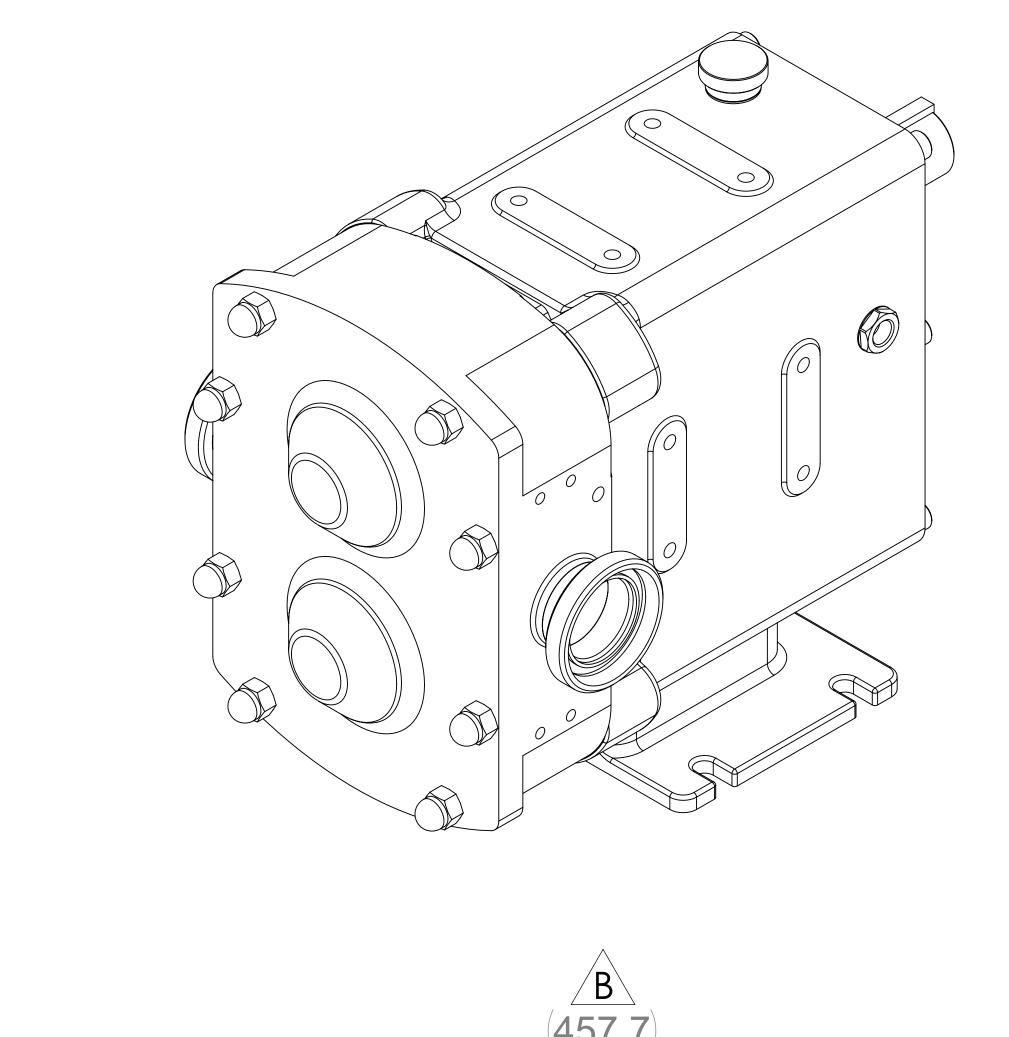

## GENERAL ARRANGEMENT DETAILS PUMP INFORMATION REVOLUTION - TWIN WING R0450X/31 PUMP MODEL LEFT/TOP CONNECTION 2" DIN 11851 Male RIGHT/BOTTOM CONNECTION 2" DIN 11851 Male DRIVE SHAFT POSITION TOP SHAFT DRIVE FRONT COVER ADDITIONS STANDARD STANDARD ROTORCASE ADDITIONS **GEARBOX ADDITIONS** STANDARD PUMP ADDITIONS STANDARD