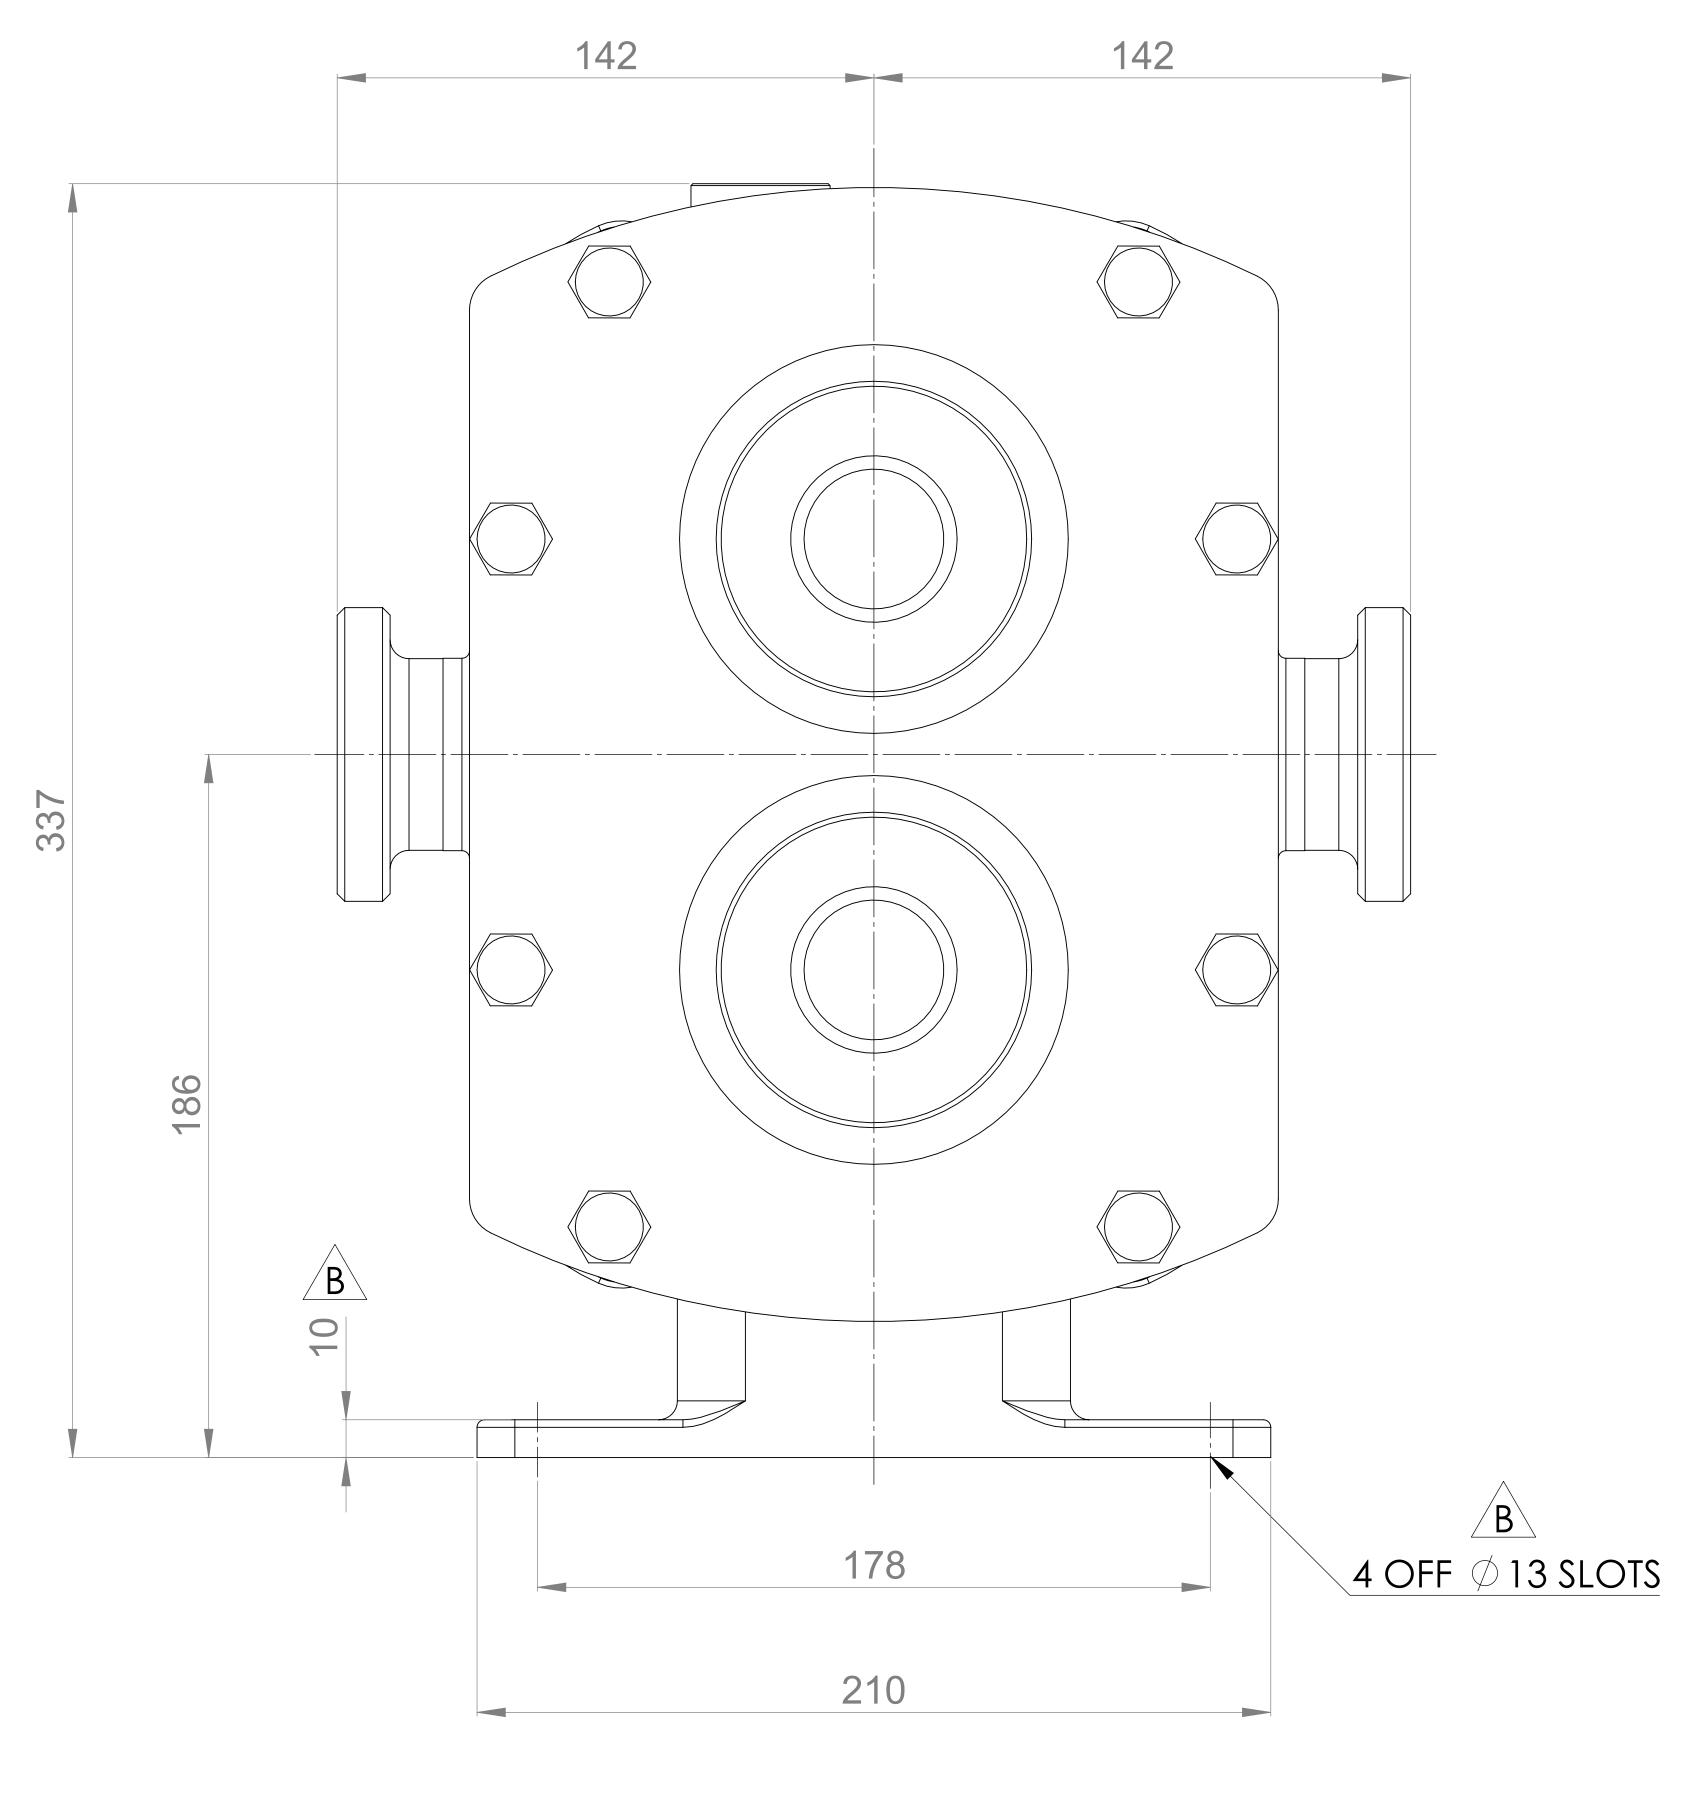

## GENERAL ARRANGEMENT DETAILS PUMP INFORMATION REVOLUTION - TWIN WING R0450X/31 PUMP MODEL LEFT/TOP CONNECTION 2" DIN 11851 Male RIGHT/BOTTOM CONNECTION 2" DIN 11851 Male DRIVE SHAFT POSITION TOP SHAFT DRIVE FRONT COVER ADDITIONS STANDARD STANDARD ROTORCASE ADDITIONS **GEARBOX ADDITIONS** STANDARD PUMP ADDITIONS STANDARD