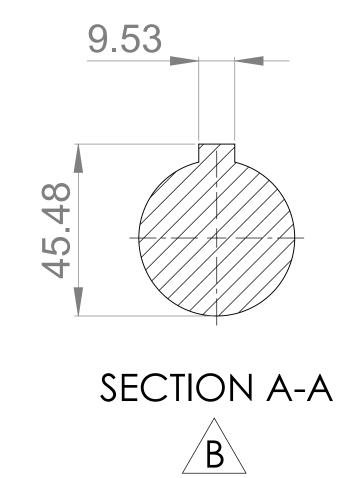

## GENERAL ARRANGEMENT DETAILS PUMP INFORMATION REVOLUTION - TWIN WING R0450X/31 PUMP MODEL LEFT/TOP CONNECTION 2" DIN 11851 Male RIGHT/BOTTOM CONNECTION 2" DIN 11851 Male DRIVE SHAFT POSITION TOP SHAFT DRIVE FRONT COVER ADDITIONS STANDARD STANDARD ROTORCASE ADDITIONS **GEARBOX ADDITIONS** STANDARD PUMP ADDITIONS STANDARD