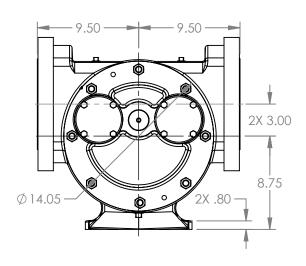

## MODELS WITH OPTIONAL FLANGED PORTS: Q\$123C, Q\$4123C, Q\$127C, Q\$1127C, Q\$4127C

|          |          |            | •                        |
|----------|----------|------------|--------------------------|
| STATE    | Released | 04/16/2024 | DIMENSIONS ARE IN INCHES |
| DRAWN    | dalcorn  | 07/12/2023 |                          |
| DRAWN    | adicom   | 0//12/2023 | JPROJECT:E330            |
| CHECKED  | DTI      | 04/16/2024 | WAS:                     |
| CHILCKLD | DIL      | 04/10/2024 | WAS.                     |