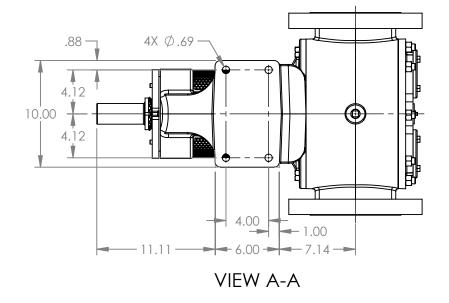

## MODELS WITH OPTIONAL FLANGED PORTS: Q\$123C, Q\$4123C, Q\$127C, Q\$1127C, Q\$4127C

|          |          |            | •                        |
|----------|----------|------------|--------------------------|
| STATE    | Released | 04/16/2024 | DIMENSIONS ARE IN INCHES |
| DRAWN    | dalcorn  | 07/12/2023 |                          |
| DRAWN    | adicom   | 0//12/2023 | JPROJECT:E330            |
| CHECKED  | DTI      | 04/16/2024 | WAS:                     |
| CHILCKLD | DIL      | 04/10/2024 | WAS.                     |