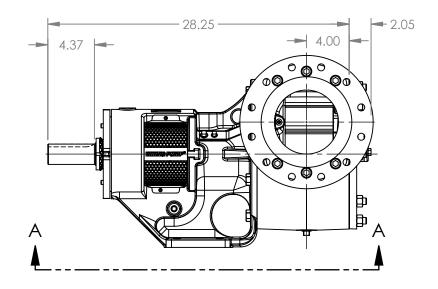

## MODELS WITH OPTIONAL FLANGED PORTS: Q\$123C, Q\$4123C, Q\$127C, Q\$1127C, Q\$4127C

|          |          |            | •                        |
|----------|----------|------------|--------------------------|
| STATE    | Released | 04/16/2024 | DIMENSIONS ARE IN INCHES |
| DRAWN    | dalcorn  | 07/12/2023 |                          |
| DRAWN    | adicom   | 0//12/2023 | JPROJECT:E330            |
| CHECKED  | DTI      | 04/16/2024 | WAS:                     |
| CHILCKLD | DIL      | 04/10/2024 | WAS.                     |