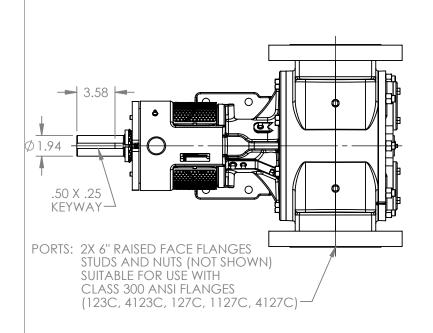

## MODELS WITH OPTIONAL FLANGED PORTS: Q\$123C, Q\$4123C, Q\$127C, Q\$1127C, Q\$4127C

|          |          |            | •                        |
|----------|----------|------------|--------------------------|
| STATE    | Released | 04/16/2024 | DIMENSIONS ARE IN INCHES |
| DRAWN    | dalcorn  | 07/12/2023 |                          |
| DRAWN    | adicom   | 0//12/2023 | JPROJECT:E330            |
| CHECKED  | DTI      | 04/16/2024 | WAS:                     |
| CHILCKLD | DIL      | 04/10/2024 | WAS.                     |