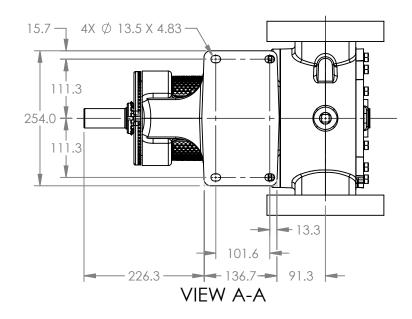

## MODELS WITH OPTIONAL FLANGED PORTS: LL123C, LL4123C, LL127C, LL1127C, LL4127C

 STATE
 Released
 04/16/2024
 DIMENSIONS ARE IN MILLIMETERS

 DRAWN
 dalcorn
 07/25/2023
 PROJECT E330

 CHECKED
 DTL
 04/16/2024
 WAS: