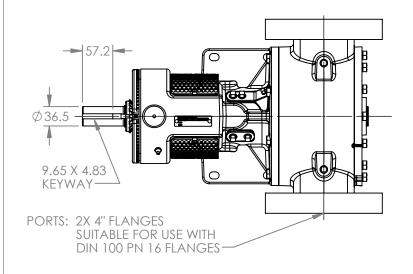

## MODELS WITH OPTIONAL FLANGED PORTS: LL123C, LL4123C, LL127C, LL1127C, LL4127C

 STATE
 Released
 04/16/2024
 DIMENSIONS ARE IN MILLIMETERS

 DRAWN
 dalcorn
 07/25/2023
 PROJECT E330

 CHECKED
 DTL
 04/16/2024
 WAS: