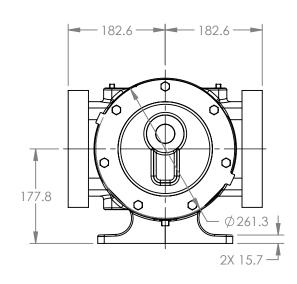

## MODELS WITH OPTIONAL FLANGED PORTS: LL123C, LL4123C, LL127C, LL1127C, LL4127C

 STATE
 Released
 04/16/2024
 DIMENSIONS ARE IN MILLIMETERS

 DRAWN
 dalcorn
 07/25/2023
 PROJECT E330

 CHECKED
 DTL
 04/16/2024
 WAS: