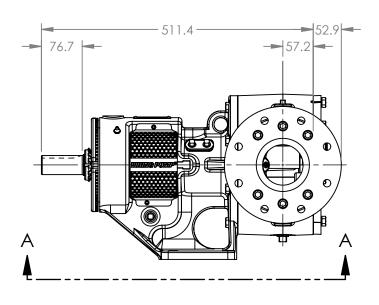

## MODELS WITH OPTIONAL FLANGED PORTS: LL123C, LL4123C, LL127C, LL1127C, LL4127C

 STATE
 Released
 04/16/2024
 DIMENSIONS ARE IN MILLIMETERS

 DRAWN
 dalcorn
 07/25/2023
 PROJECT E330

 CHECKED
 DTL
 04/16/2024
 WAS: