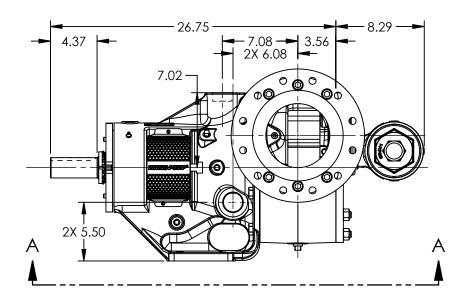

## MODELS WITH OPTIONAL FLANGED PORTS: Q223C, Q4223C, Q227C, Q1227C, Q4227C

 STATE
 Released
 04/16/2024
 DIMENSIONS ARE IN INCHES

 DRAWN
 dalcorn
 07/21/2023
 PROJECT:E330

 CHECKED
 AA
 04/16/2024
 WAS: