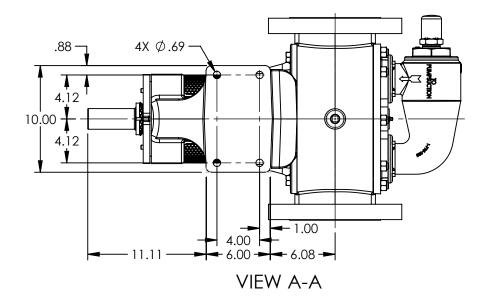

## MODELS WITH OPTIONAL FLANGED PORTS: Q223C, Q4223C, Q227C, Q1227C, Q4227C

 STATE
 Released
 04/16/2024
 DIMENSIONS ARE IN INCHES

 DRAWN
 dalcorn
 07/21/2023
 PROJECT:E330

 CHECKED
 AA
 04/16/2024
 WAS: