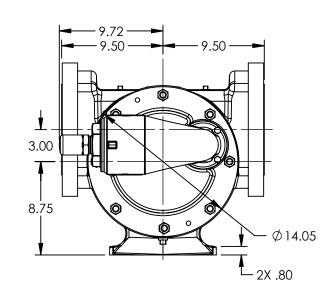

## MODELS WITH OPTIONAL FLANGED PORTS: Q223C, Q4223C, Q227C, Q1227C, Q4227C

 STATE
 Released
 04/16/2024
 DIMENSIONS ARE IN INCHES

 DRAWN
 dalcorn
 07/21/2023
 PROJECT:E330

 CHECKED
 AA
 04/16/2024
 WAS: