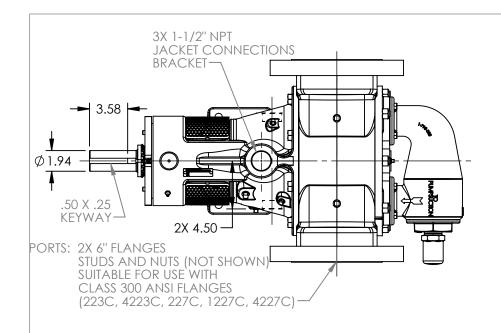

## MODELS WITH OPTIONAL FLANGED PORTS: Q223C, Q4223C, Q227C, Q1227C, Q4227C

 STATE
 Released
 04/16/2024
 DIMENSIONS ARE IN INCHES

 DRAWN
 dalcorn
 07/21/2023
 PROJECT:E330

 CHECKED
 AA
 04/16/2024
 WAS: