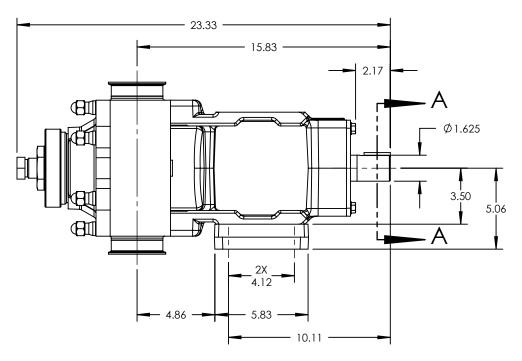

| PUMP MODEL  | TRA20-1300     |  |  |  |  |
|-------------|----------------|--|--|--|--|
| ORIENTATION | VERTICAL       |  |  |  |  |
| COVER       | VENTED         |  |  |  |  |
| INLET       | 3.0" TRI-CLAMP |  |  |  |  |
| DISCHARGE   | 3.0" TRI-CLAMP |  |  |  |  |
| SPECIALS    | NONE           |  |  |  |  |



SECTION A-A SCALE 1:4







## **NOTES:**

1. THIS IS NOT A CERTIFIED DRAWING. USE FOR GENERAL INSTALLATION ONLY.

| STATE   | Check | 07/18/2014 | DIMENSIONS ARE IN INCHES | A Unit of IDEA Corporation Cedar Falls, IA 50613 U.S.A. | THIS DRAWING IS THE PROPERTY OF WRIGHTFLOW TECHNOLOGIES AND IS PROPRIETARY IN GENERAL AND DETAIL IT | <u> </u> | DWG. NO. | SHEET 1 OF 2 | REV. A.0 |
|---------|-------|------------|--------------------------|---------------------------------------------------------|-----------------------------------------------------------------------------------------------------|----------|----------|--------------|----------|
| DRAWN   | cneff | 7/18/2014  | DDO IECT:                | TECHNOLOGIES                                            | SHALL NOT BE COPIED OR ITS CONTENTS