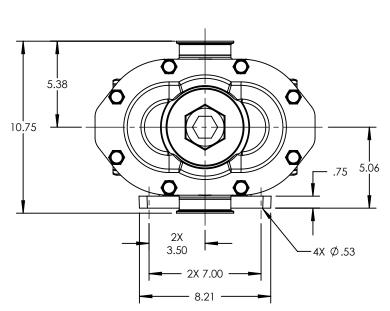

| PUMP MODEL  | TRA20-1300     |  |  |  |  |
|-------------|----------------|--|--|--|--|
| ORIENTATION | VERTICAL       |  |  |  |  |
| COVER       | VENTED         |  |  |  |  |
| INLET       | 3.0" TRI-CLAMP |  |  |  |  |
| DISCHARGE   | 3.0" TRI-CLAMP |  |  |  |  |
| SPECIALS    | NONE           |  |  |  |  |