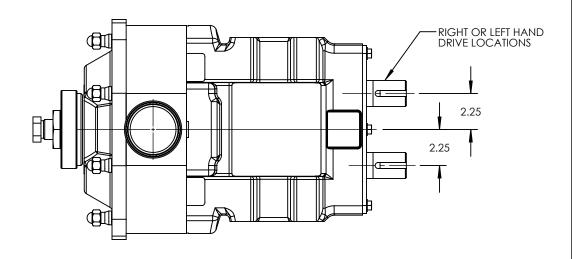

| PUMP MODEL  | TRA20-1300     |  |  |  |  |
|-------------|----------------|--|--|--|--|
| ORIENTATION | VERTICAL       |  |  |  |  |
| COVER       | VENTED         |  |  |  |  |
| INLET       | 3.0" TRI-CLAMP |  |  |  |  |
| DISCHARGE   | 3.0" TRI-CLAMP |  |  |  |  |
| SPECIALS    | NONE           |  |  |  |  |