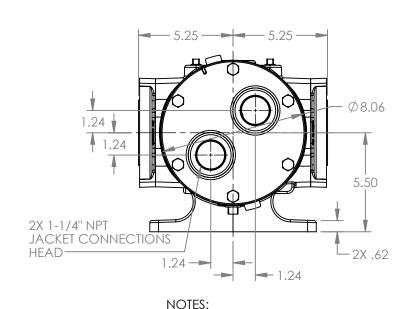

## MODELS WITH OPTIONAL PORTS:

K223C, K4223C, K227C, K1227C, K4227C, KK223C, KK4223C, KK227C, KK1227C, KK4227C

 STATE
 Released
 04/16/2024
 DIMENSIONS ARE IN INCHES

 DRAWN
 dalcorn
 07/17/2023
 PROJECT:E330