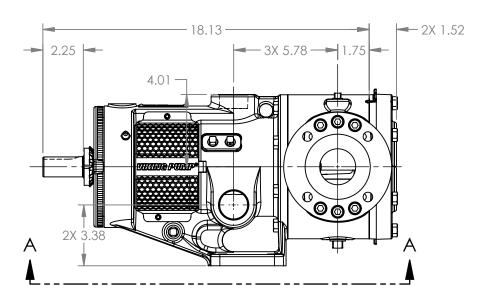

## MODELS WITH OPTIONAL PORTS:

K223C, K4223C, K227C, K1227C, K4227C, KK223C, KK4223C, KK227C, KK1227C, KK4227C

 STATE
 Released
 04/16/2024
 DIMENSIONS ARE IN INCHES

 DRAWN
 dalcorn
 07/17/2023
 PROJECT:E330