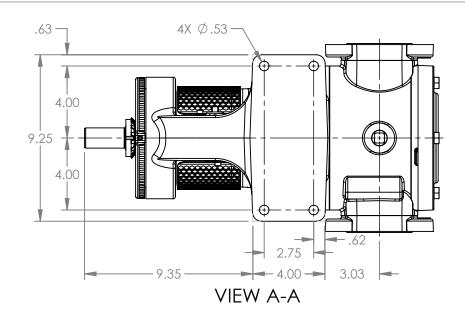

## MODELS WITH OPTIONAL PORTS:

K223C, K4223C, K227C, K1227C, K4227C, KK223C, KK4223C, KK227C, KK1227C, KK4227C

 STATE
 Released
 04/16/2024
 DIMENSIONS ARE IN INCHES

 DRAWN
 dalcorn
 07/17/2023
 PROJECT:E330