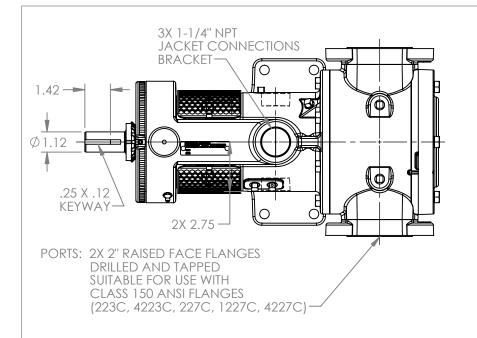

## MODELS WITH OPTIONAL PORTS:

K223C, K4223C, K227C, K1227C, K4227C, KK223C, KK4223C, KK227C, KK1227C, KK4227C

 STATE
 Released
 04/16/2024
 DIMENSIONS ARE IN INCHES

 DRAWN
 dalcorn
 07/17/2023
 PROJECT:E330