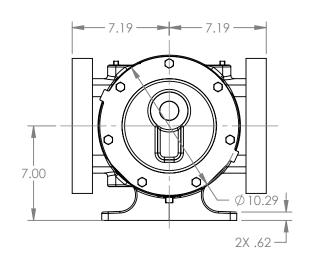

## MODELS WITH OPTIONAL FLANGED PORTS: LL123C, LL4123C, LL127C, LL1127C, LL4127C

 STATE
 Released
 04/16/2024
 DIMENSIONS ARE IN INCHES

 DRAWN
 dalcorn
 07/20/2023
 PROJECT;E330

 CHECKED
 JDP
 04/16/2024
 WAS;

3D

DWG. NO.

LV-4619

NOTES:

SHEET 1 OF 1

1. ALL DIMENSIONS ARE FOR REFERENCE ONLY.

REV. A.1

04/16/2024