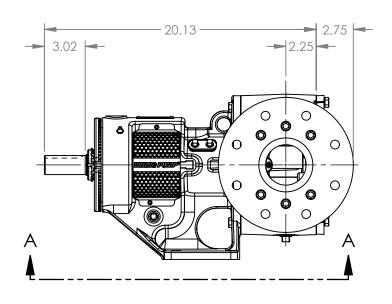

## MODELS WITH OPTIONAL FLANGED PORTS: LL123C, LL4123C, LL127C, LL1127C, LL4127C

 STATE
 Released
 04/16/2024
 DIMENSIONS ARE IN INCHES

 DRAWN
 dalcorn
 07/20/2023
 PROJECT;E330

 CHECKED
 JDP
 04/16/2024
 WAS;

3D

DWG. NO.

LV-4619

NOTES:

SHEET 1 OF 1

1. ALL DIMENSIONS ARE FOR REFERENCE ONLY.

REV. A.1

04/16/2024