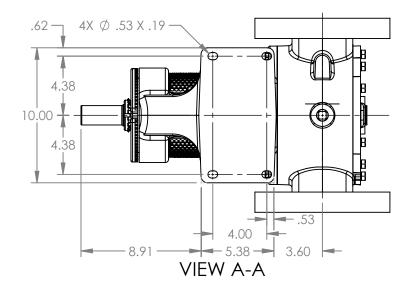

## MODELS WITH OPTIONAL FLANGED PORTS: LL123C, LL4123C, LL127C, LL1127C, LL4127C

 STATE
 Released
 04/16/2024
 DIMENSIONS ARE IN INCHES

 DRAWN
 dalcorn
 07/20/2023
 PROJECT;E330

 CHECKED
 JDP
 04/16/2024
 WAS;

3D

DWG. NO.

LV-4619

NOTES:

SHEET 1 OF 1

1. ALL DIMENSIONS ARE FOR REFERENCE ONLY.

REV. A.1

04/16/2024