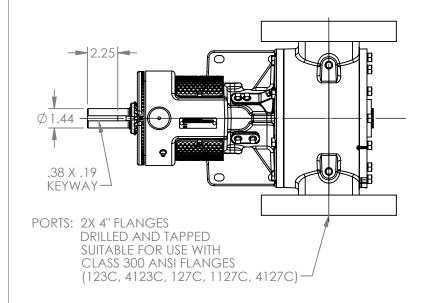

## MODELS WITH OPTIONAL FLANGED PORTS: LL123C, LL4123C, LL127C, LL1127C, LL4127C

 STATE
 Released
 04/16/2024
 DIMENSIONS ARE IN INCHES

 DRAWN
 dalcorn
 07/20/2023
 PROJECT;E330

 CHECKED
 JDP
 04/16/2024
 WAS;

3D

DWG. NO.

LV-4619

NOTES:

SHEET 1 OF 1

1. ALL DIMENSIONS ARE FOR REFERENCE ONLY.

REV. A.1

04/16/2024