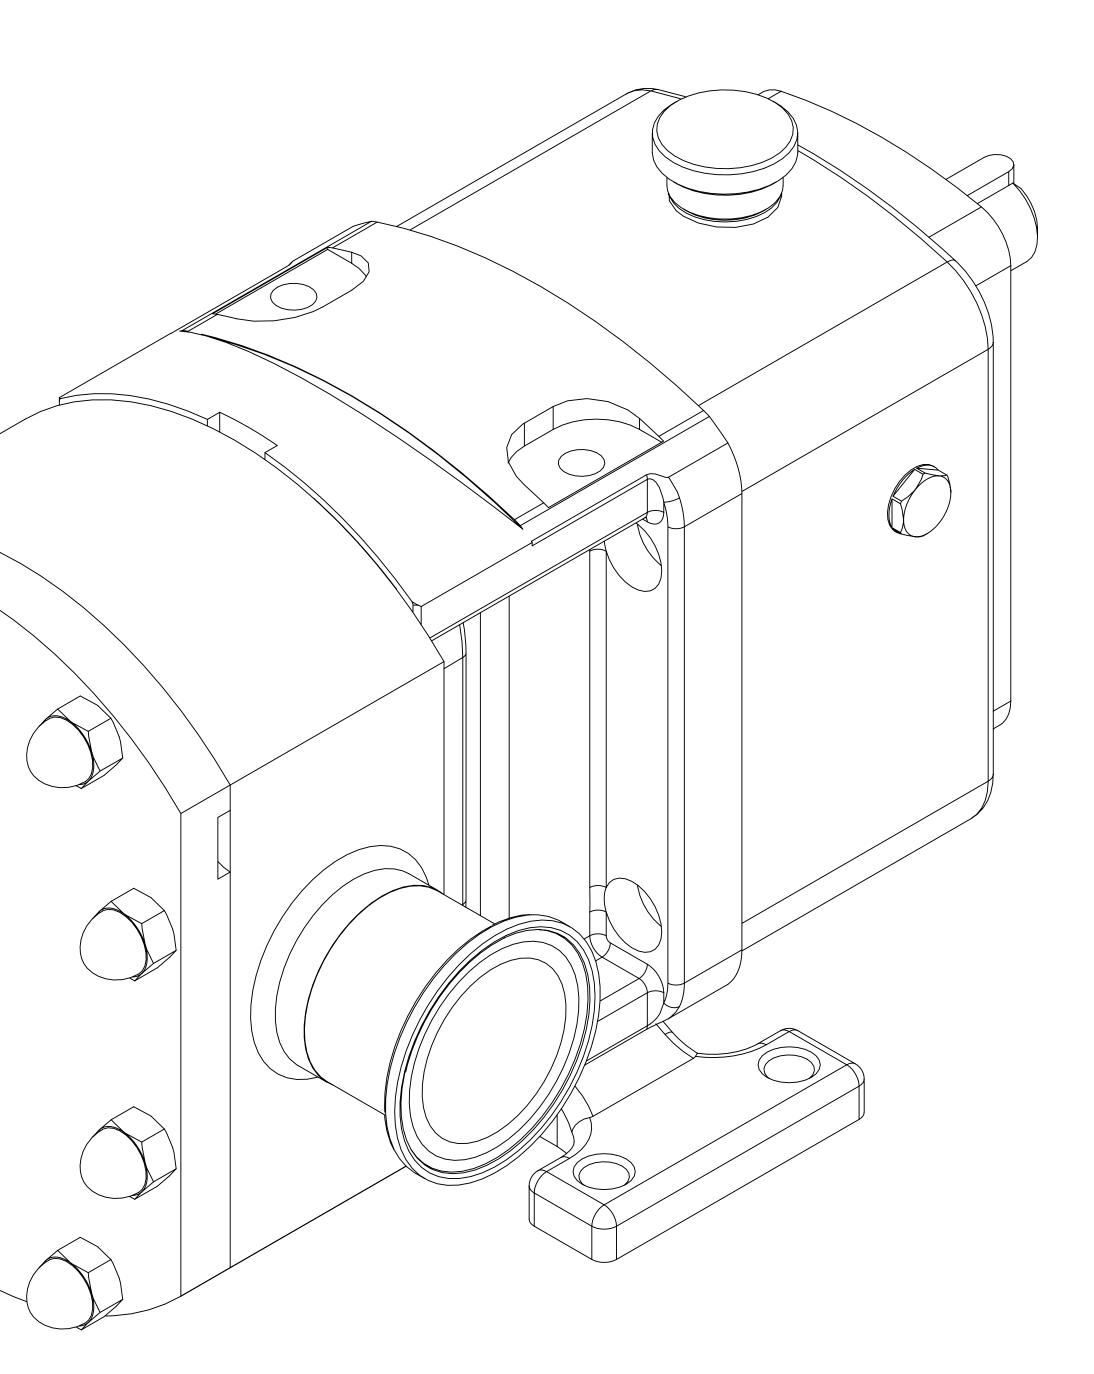

## PUMP INFORMATION

| PUMP MODEL                     | CLASSIC+ CP10/0 |
|--------------------------------|-----------------|
| LEFT/TOP CONNECTION            | 1.5" TRI-CLAMP  |
| <b>RIGHT/BOTTOM CONNECTION</b> | 1.5" TRI-CLAMP  |
| DRIVE SHAFT POSITION           | TOP SHAFT DRIVE |
| FRONT COVER ADDITIONS          | STANDARD        |
| ROTORCASE ADDITIONS            | STANDARD        |
| GEARBOX ADDITIONS              | STANDARD        |
| PUMP ADDITIONS                 | STANDARD        |
|                                |                 |