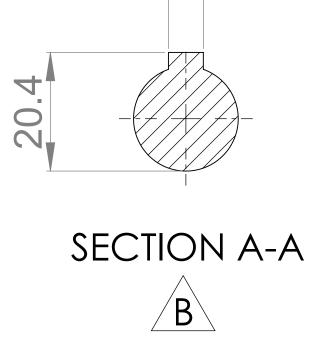

## PUMP INFORMATION

| PUMP MODEL                     | CLASSIC+ CP10/0 |
|--------------------------------|-----------------|
| LEFT/TOP CONNECTION            | 1.5" TRI-CLAMP  |
| <b>RIGHT/BOTTOM CONNECTION</b> | 1.5" TRI-CLAMP  |
| DRIVE SHAFT POSITION           | TOP SHAFT DRIVE |
| FRONT COVER ADDITIONS          | STANDARD        |
| ROTORCASE ADDITIONS            | STANDARD        |
| GEARBOX ADDITIONS              | STANDARD        |
| PUMP ADDITIONS                 | STANDARD        |
|                                |                 |