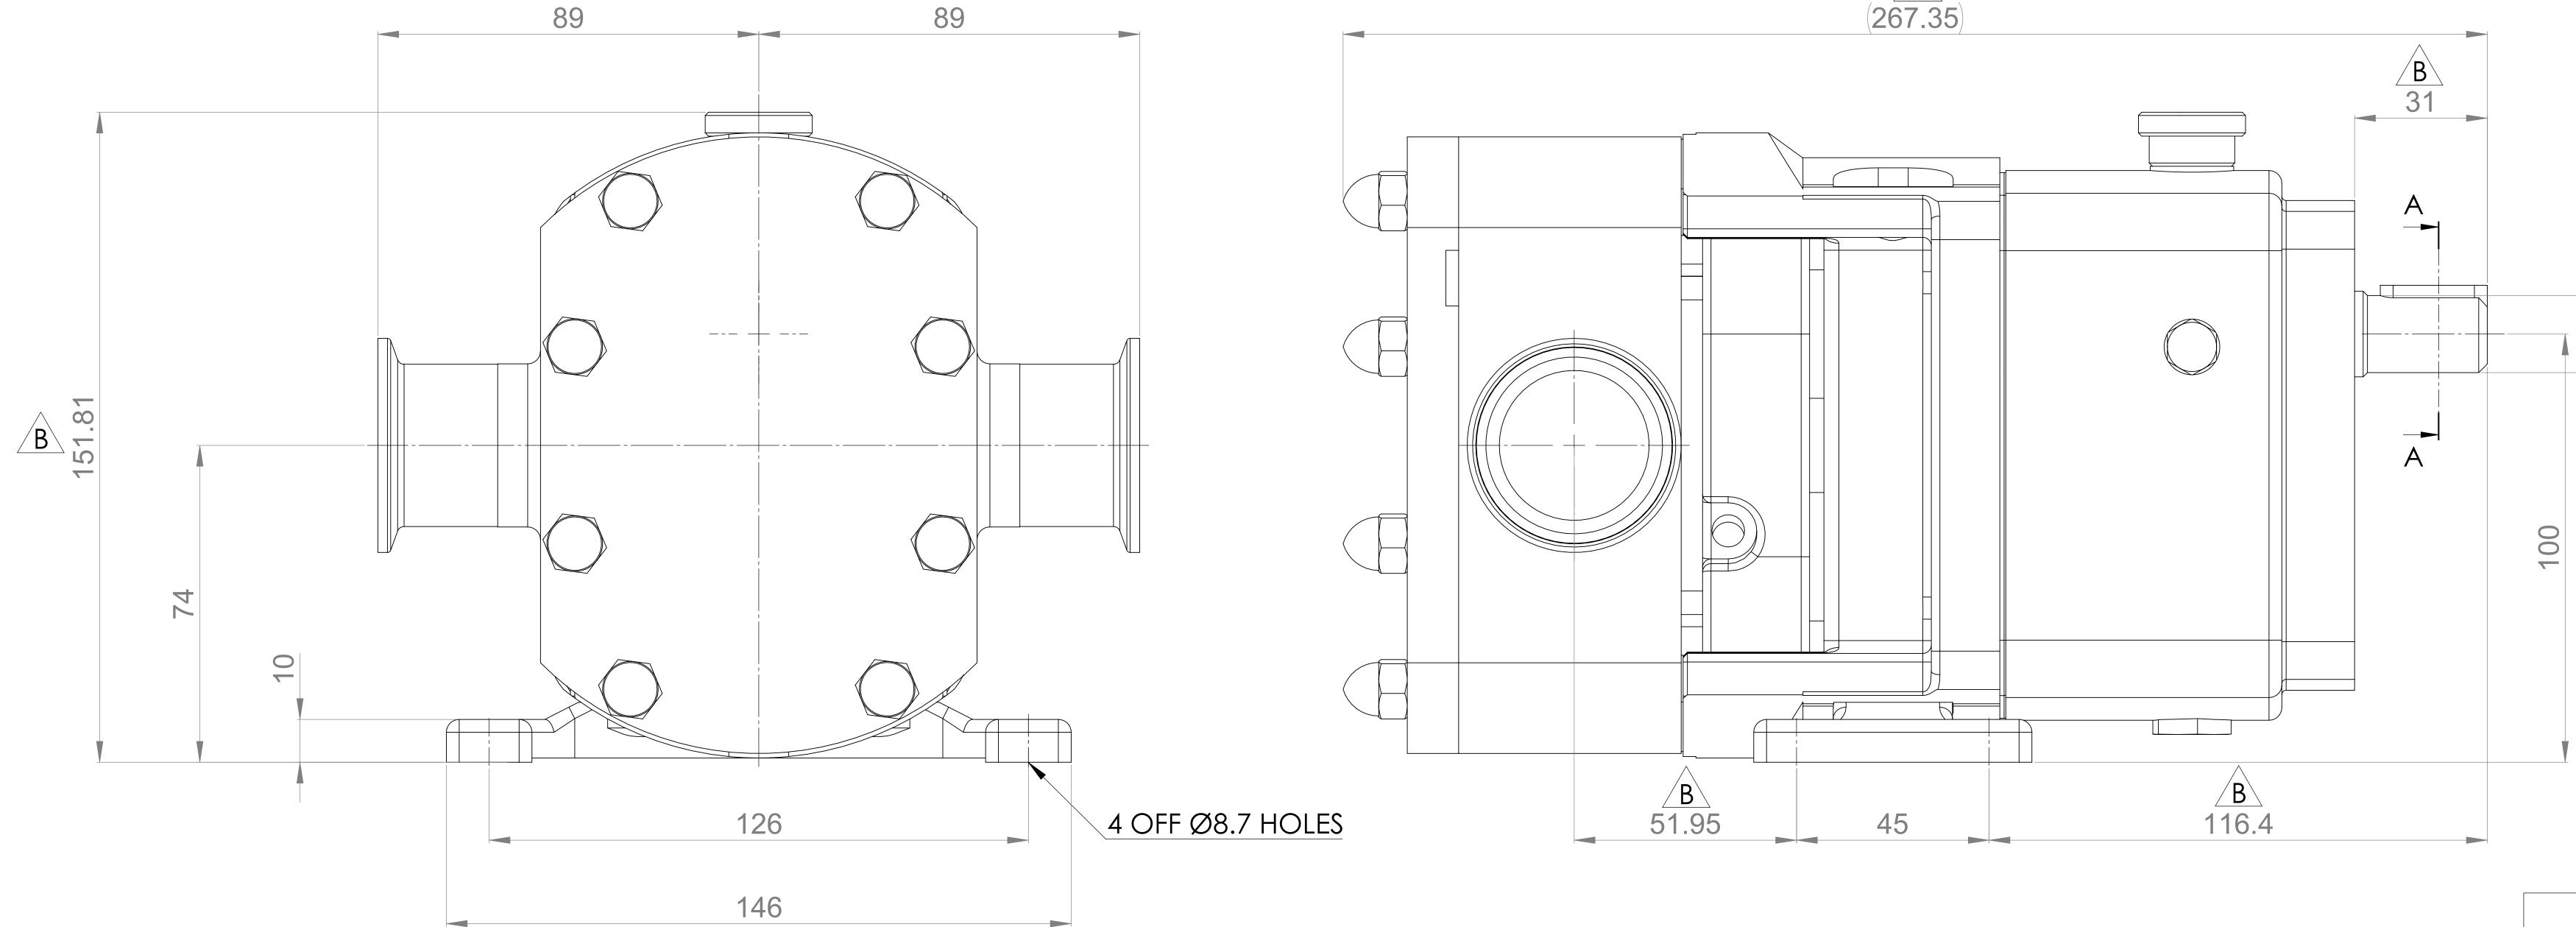

## PUMP INFORMATION

| PUMP MODEL                     | CLASSIC+ CP10/0 |
|--------------------------------|-----------------|
| LEFT/TOP CONNECTION            | 1.5" TRI-CLAMP  |
| <b>RIGHT/BOTTOM CONNECTION</b> | 1.5" TRI-CLAMP  |
| DRIVE SHAFT POSITION           | TOP SHAFT DRIVE |
| FRONT COVER ADDITIONS          | STANDARD        |
| ROTORCASE ADDITIONS            | STANDARD        |
| GEARBOX ADDITIONS              | STANDARD        |
| PUMP ADDITIONS                 | STANDARD        |
|                                |                 |

THIS IS NOT A CERTIFIED DRAWING, USE FOR GENERAL INSTALLATION ONLY

B

VIKING PUMP<sup>®</sup> HYGIENIC HIGHFIELD INDUSTRIAL ESTATE, EASTBOURNE, EAST SUSSEX, BN23 6PT TEL: (+44) 1323 509211

**COPYRIGHT**: THIS DRAWING IS THE SOLE PROPERTY OF **VIKING PUMP HYGIENIC LTD.** IT MUST NOT BE COPIED OR USED IN PART OR FULL WITHOUT PRIOR WRITTEN CONSENT. UNLESS OTHERWISE STATED: ALL DIMENSIONS <u>+</u> 2.50 ANGLES <u>+</u>2.0° DO NOT SCALE THIS DRAWING REMOVE BURRS AND SHARP EDGES DIMENSIONS IN MILLIMETRES IF IN DOUBT ASK