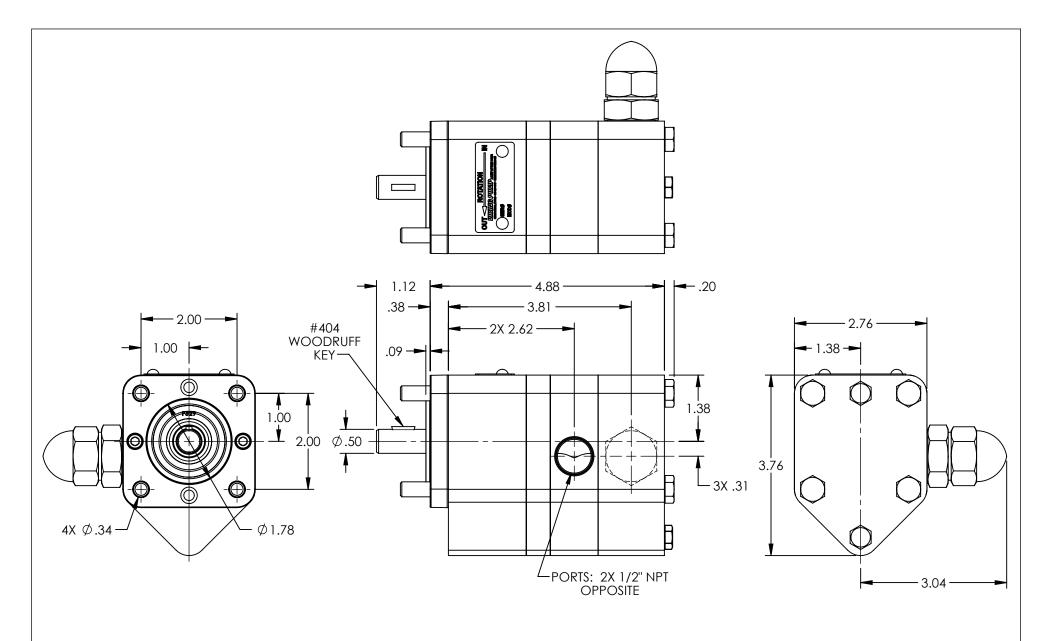

## NOTES:

- 1. RELIEF VALVE IS SHOWN FOR CLOCKWISE ROTATION, VALVE IS ON OPPOSITE SIDE FOR COUNTER-CLOCKWISE ROTATION.
- 2. ALL DIMENSIONS ARE FOR REFERENCE ONLY.

STANDARD MODELS: SG-40550-G0V, SG-40550-G1V, SGN-40550-G0V, SGN-40550-G1V

THIS DRAWING IS THE PROPERTY OF VIKING PUMP, INC. AND IS PROPRIETARY IN GENERAL AND DETAIL. IT SHALL NOT BE COPIED OR ITS CONTENTS REVEALED TO OUTSIDE PARTIES WITHOUT THE WRITTEN CONSENT OF VIKING PUMP, INC. DIMENSIONS ARE IN VIKING PUMP, INC. A Unit of IDEX Corporatior Cedar Falls, IA 50613 U.S.A. DWG. NO. SHEET 1 OF 1 STATE Released 08/15/2018 REV. B.0 INCHES DRAWN sjakel 08/07/2018 GPV-0550-100 PROJECT: 08/15/2018 CHECKED BAM 08/15/2018 WAS: