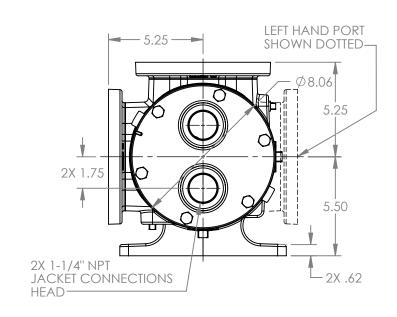

## MODELS WITH OPTIONAL FLANGED PORTS: K223C, K4223C, K227C, K1227C, K4227C, KK223C, KK4223C, KK227C, KK1227C, KK4227C

 STATE
 Released
 04/16/2024
 DIMENSIONS ARE IN INCHES

 DRAWN
 dalcorn
 07/07/2023
 PROJECT:E330