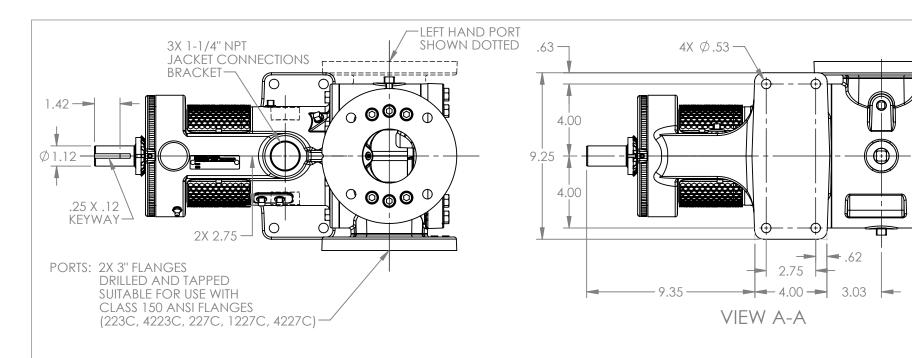

## MODELS WITH OPTIONAL FLANGED PORTS: K223C, K4223C, K227C, K1227C, K4227C, KK223C, KK4223C, KK227C, KK1227C, KK4227C

 STATE
 Released
 04/16/2024
 DIMENSIONS ARE IN INCHES

 DRAWN
 dalcorn
 07/07/2023
 PROJECT:E330