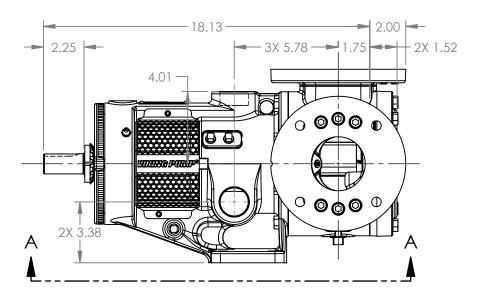

## MODELS WITH OPTIONAL FLANGED PORTS: K223C, K4223C, K227C, K1227C, K4227C, KK223C, KK4223C, KK227C, KK1227C, KK4227C

 STATE
 Released
 04/16/2024
 DIMENSIONS ARE IN INCHES

 DRAWN
 dalcorn
 07/07/2023
 PROJECT:E330