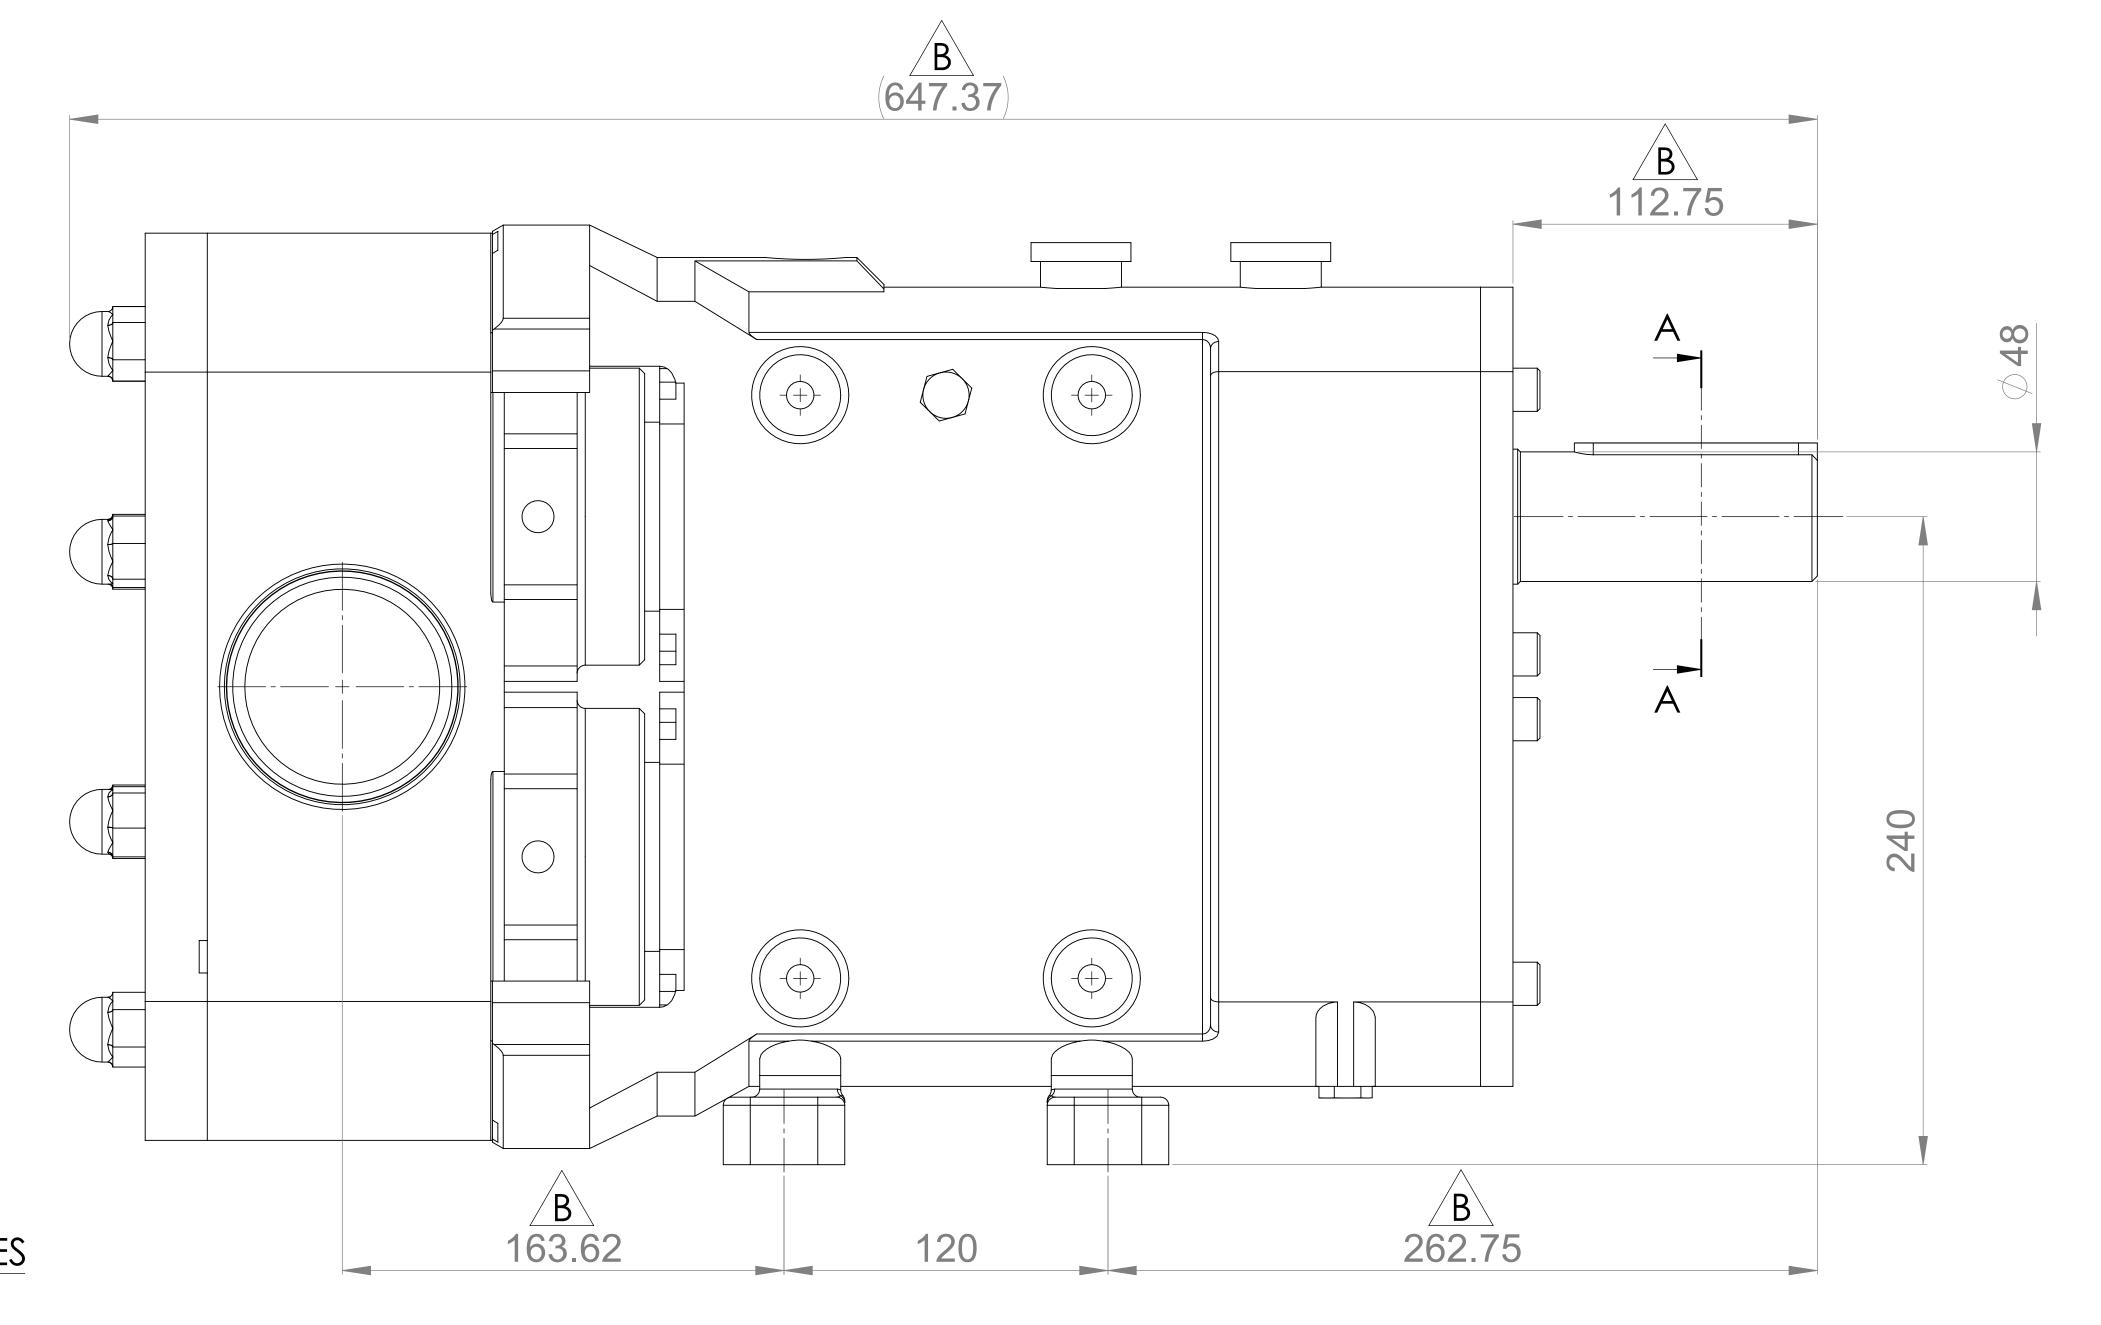

## **GENERAL ARRANGEMENT DETAILS**

| <b>PUMP</b> | <b>INFORMATION</b> |
|-------------|--------------------|
|-------------|--------------------|

| MULTIPUMP MP40/0180/12 |
|------------------------|
| 3" TRI-CLAMP           |
| 3" TRI-CLAMP           |
| TOP SHAFT DRIVE        |
| STANDARD               |
| STANDARD               |
| STANDARD               |
| STANDARD               |
|                        |