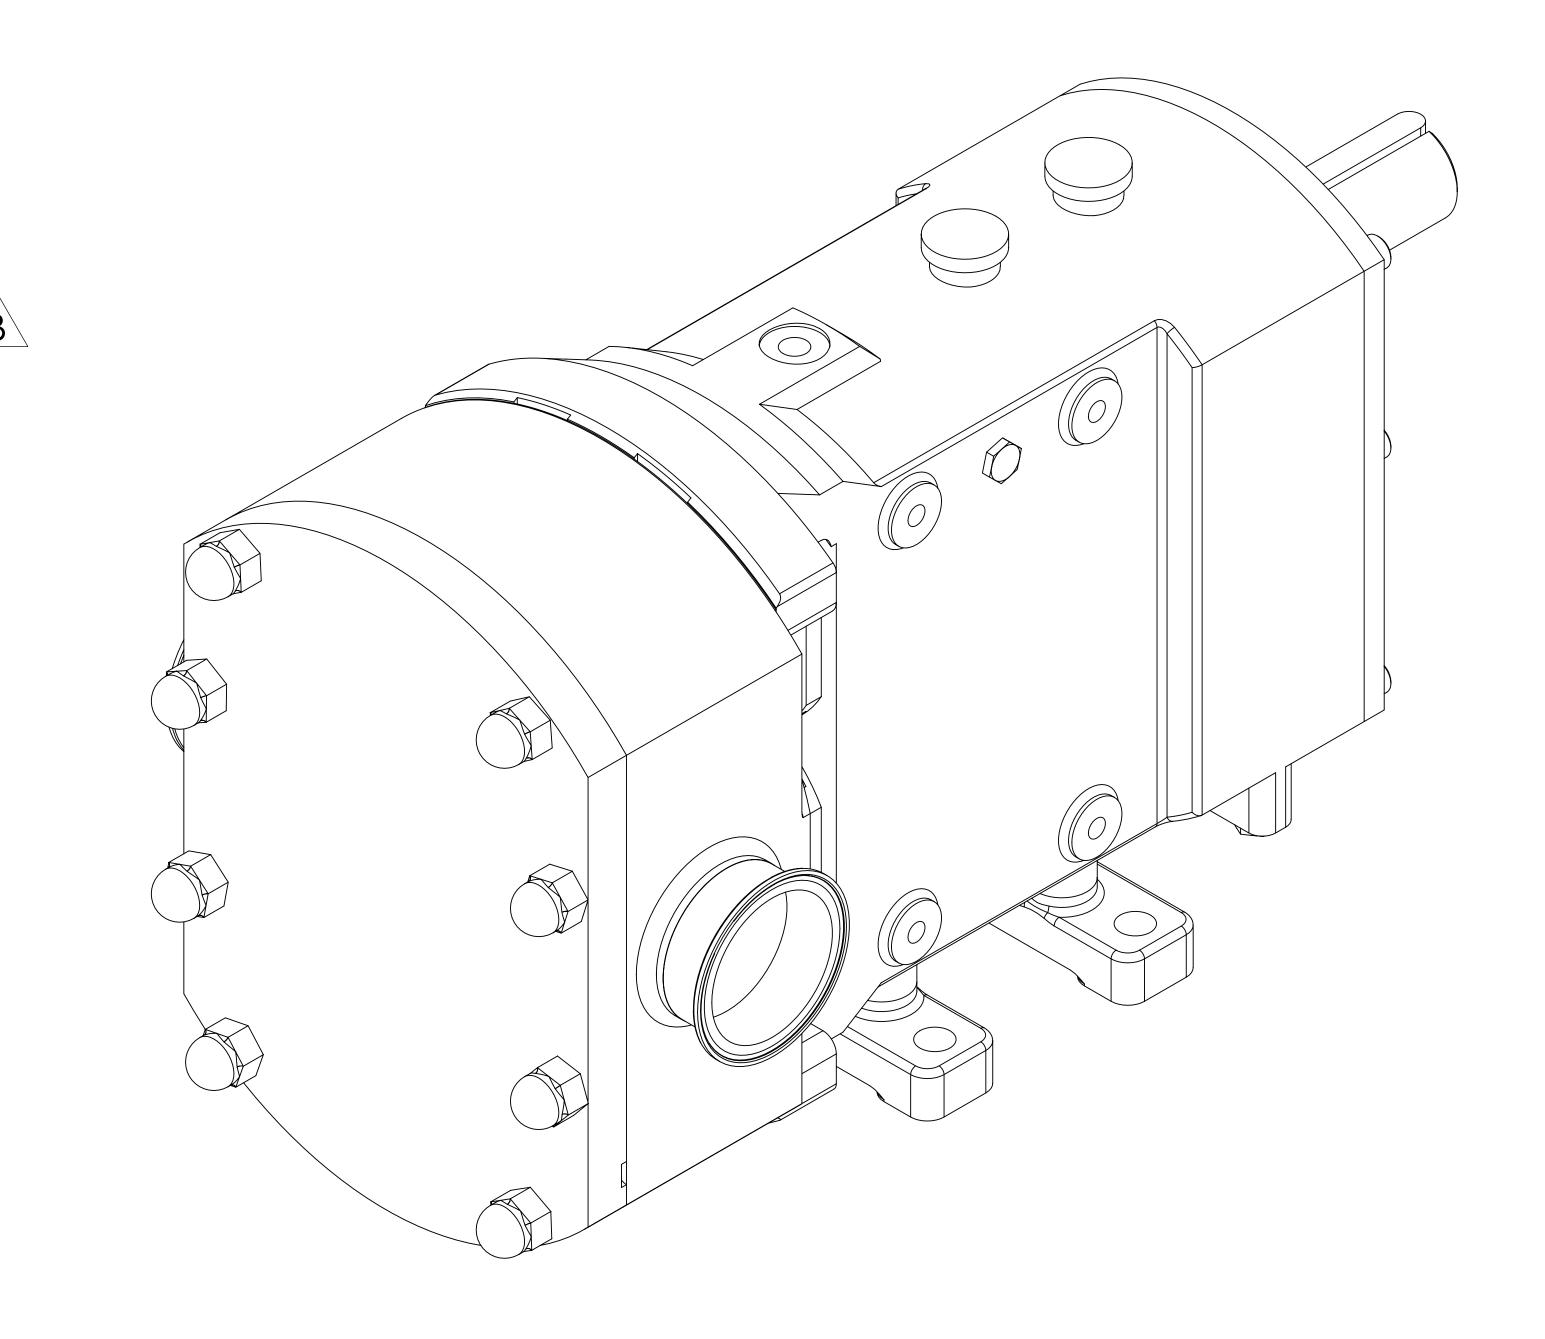

## **GENERAL ARRANGEMENT DETAILS**

| <b>PUMP</b> | <b>INFORMATION</b> |
|-------------|--------------------|
|-------------|--------------------|

| MULTIPUMP MP40/0180/12 |
|------------------------|
| 3" TRI-CLAMP           |
| 3" TRI-CLAMP           |
| TOP SHAFT DRIVE        |
| STANDARD               |
| STANDARD               |
| STANDARD               |
| STANDARD               |
|                        |