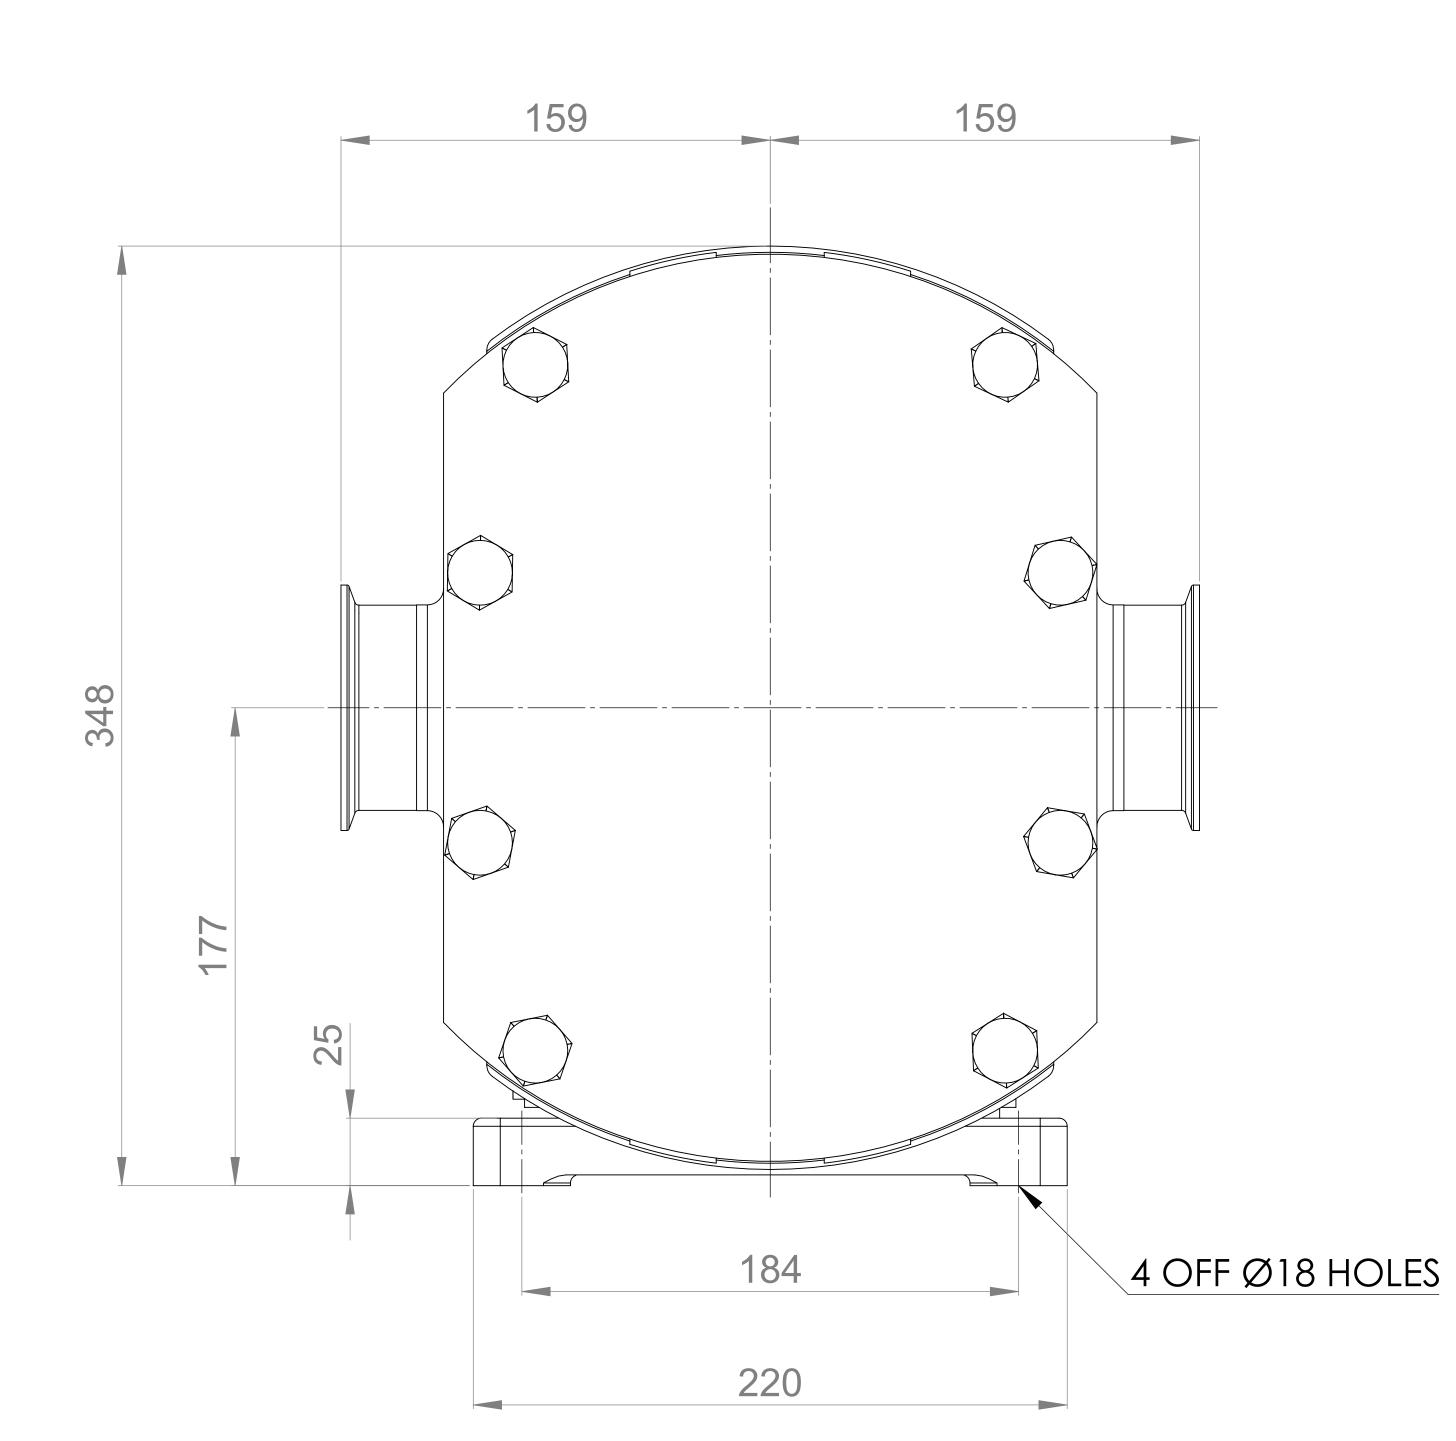

## **GENERAL ARRANGEMENT DETAILS**

| <b>PUMP</b> | <b>INFORMATION</b> |
|-------------|--------------------|
|-------------|--------------------|

| MULTIPUMP MP40/0180/12 |
|------------------------|
| 3" TRI-CLAMP           |
| 3" TRI-CLAMP           |
| TOP SHAFT DRIVE        |
| STANDARD               |
| STANDARD               |
| STANDARD               |
| STANDARD               |
|                        |