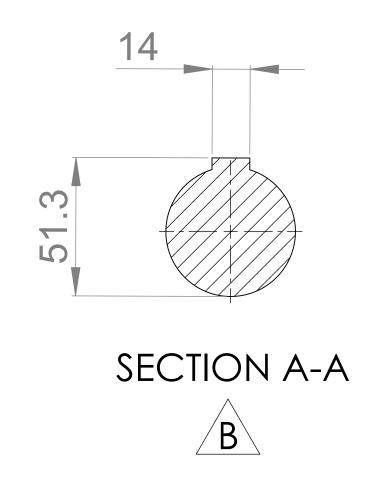

## **GENERAL ARRANGEMENT DETAILS**

| <b>PUMP</b> | <b>INFORMATION</b> |
|-------------|--------------------|
|-------------|--------------------|

| MULTIPUMP MP40/0180/12 |
|------------------------|
| 3" TRI-CLAMP           |
| 3" TRI-CLAMP           |
| TOP SHAFT DRIVE        |
| STANDARD               |
| STANDARD               |
| STANDARD               |
| STANDARD               |
|                        |