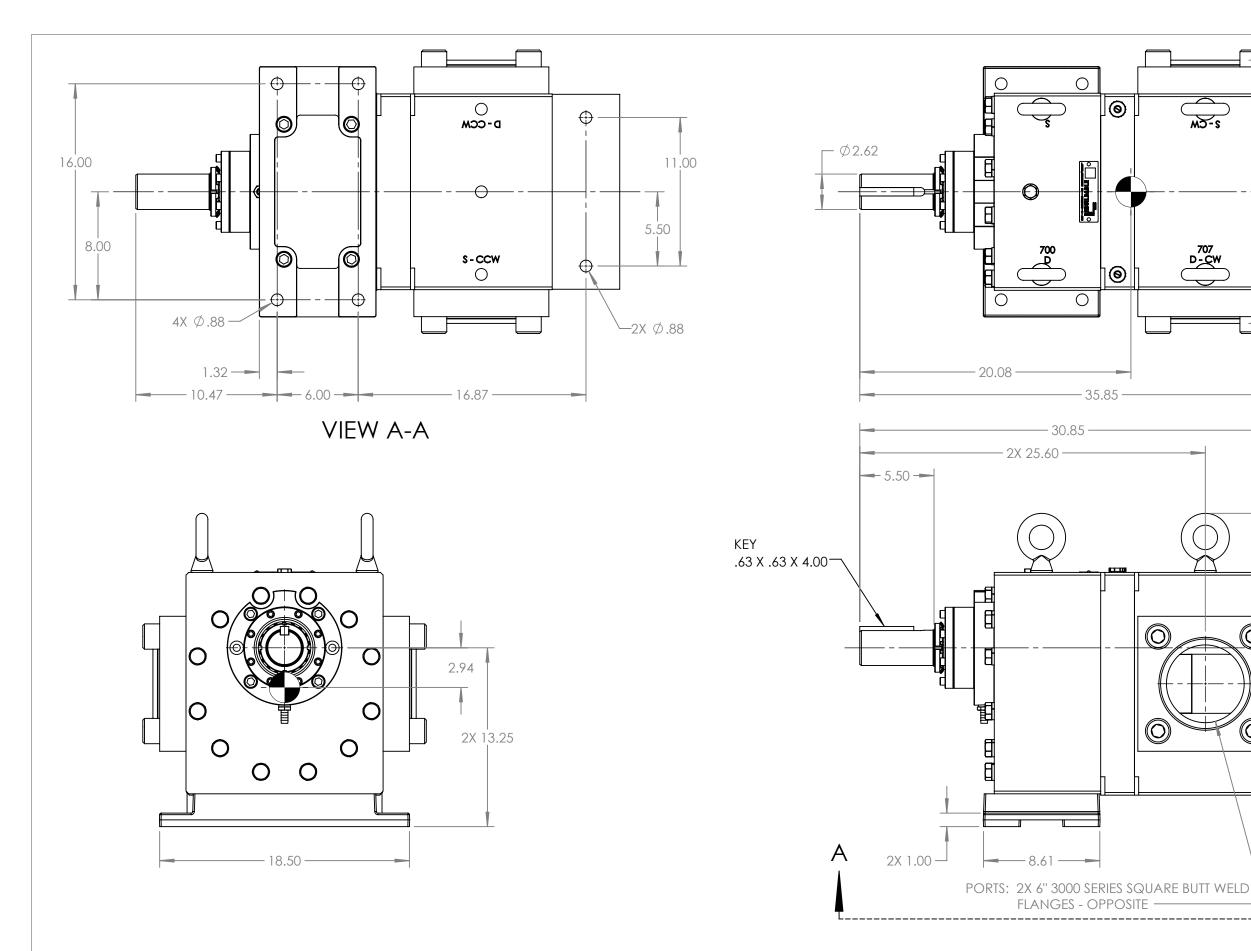

## MODELS: GB-425021-R0O, GB-425021-R1O

| STAT | E    | Released    | 07/19/2023 | DIMENSIONS ARE IN<br>INCHES     | THIS DRAWING IS THE PROPERTY OF<br>VIKING PUMP, INC. AND IS PROPRIETARY      |            | DWG. NO. |  |
|------|------|-------------|------------|---------------------------------|------------------------------------------------------------------------------|------------|----------|--|
| DRA  | WN   | bmanternach | 6/17/2022  | PROJECT: E324                   | IN GENERAL AND DETAIL. IT SHALL NOT BE<br>COPIED OR ITS CONTENTS REVEALED TO | <b>3</b> D |          |  |
| CHE  | CKED | BAM         | 07/19/2023 | WAS: <b>PUMP</b> VIKINGPUMP.COM | OUTSIDE PARTIES WITHOUT THE WRITTEN<br>CONSENT OF VIKING PUMP, INC.          |            |          |  |