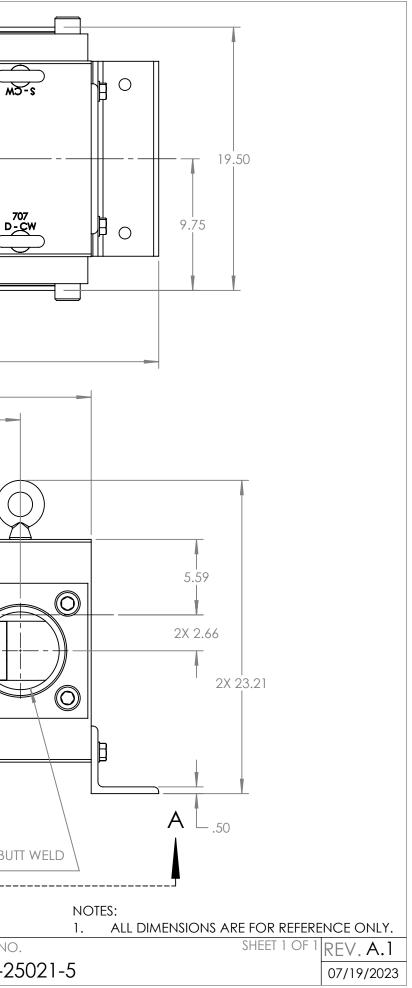

## MODELS: GB-425021-R0O, GB-425021-R1O

| STAT | E    | Released    | 07/19/2023 | DIMENSIONS ARE IN<br>INCHES     | THIS DRAWING IS THE PROPERTY OF<br>VIKING PUMP, INC. AND IS PROPRIETARY      |            | DWG. NO. |  |
|------|------|-------------|------------|---------------------------------|------------------------------------------------------------------------------|------------|----------|--|
| DRA  | WN   | bmanternach | 6/17/2022  | PROJECT: E324                   | IN GENERAL AND DETAIL. IT SHALL NOT BE<br>COPIED OR ITS CONTENTS REVEALED TO | <b>3</b> D |          |  |
| CHE  | CKED | BAM         | 07/19/2023 | WAS: <b>PUMP</b> VIKINGPUMP.COM | OUTSIDE PARTIES WITHOUT THE WRITTEN<br>CONSENT OF VIKING PUMP, INC.          |            |          |  |