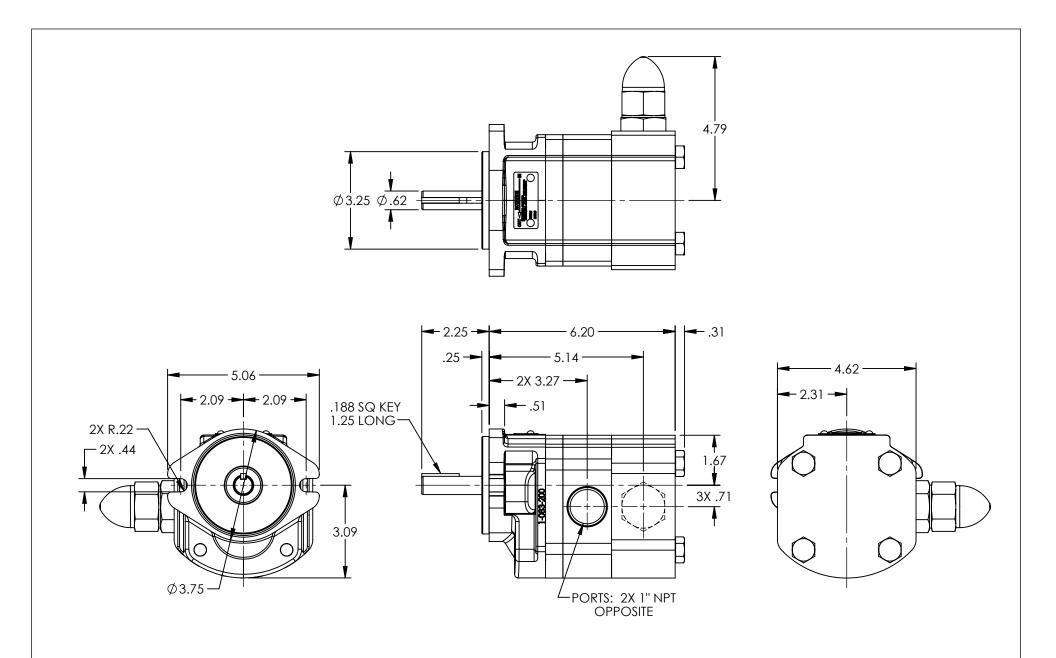

## STANDARD MODELS:

\$G-0758-G0V, \$G-0758-G1V, \$GN-0758-G0V, \$GN-0758-G1V

| STATE   | Released | 04/11/2018 | DIMENSIONS ARE IN<br>INCHES | VIKING |
|---------|----------|------------|-----------------------------|--------|
| DRAWN   | sjakel   | 04/03/2018 | PROJECT:                    | DURAD  |
| CHECKED | SJJ      | 04/11/2018 | WAS:                        | PUINIP |

NOTES:

- 1. RELIEF VALVE IS SHOWN FOR CLOCKWISE ROTATION, VALVE IS ON OPPOSITE SIDE FOR COUNTER-CLOCKWISE ROTATION.
- 2. ALL DIMENSIONS ARE FOR REFERENCE ONLY.

DWG. NO. SHEET 1 OF 1 REV. B.O GPV-0758-58 04/11/2018