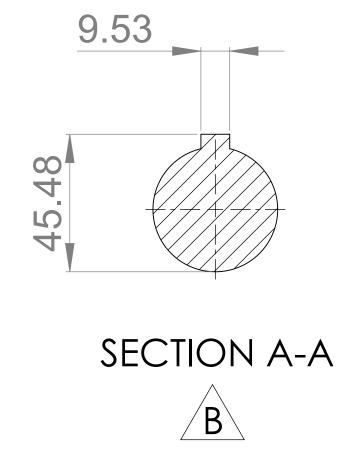

| PUMP INFORMATION        |                                  |
|-------------------------|----------------------------------|
| PUMP MODEL              | REVOLUTION - TWIN WING R1300X/14 |
| LEFT/TOP CONNECTION     | 3" SMS MALE                      |
| RIGHT/BOTTOM CONNECTION | 3" SMS MALE                      |
| DRIVE SHAFT POSITION    | TOP SHAFT DRIVE                  |
| FRONT COVER ADDITIONS   | STANDARD                         |
| ROTORCASE ADDITIONS     | STANDARD                         |
| GEARBOX ADDITIONS       | STANDARD                         |
| PUMP ADDITIONS          | STANDARD                         |
|                         | •                                |