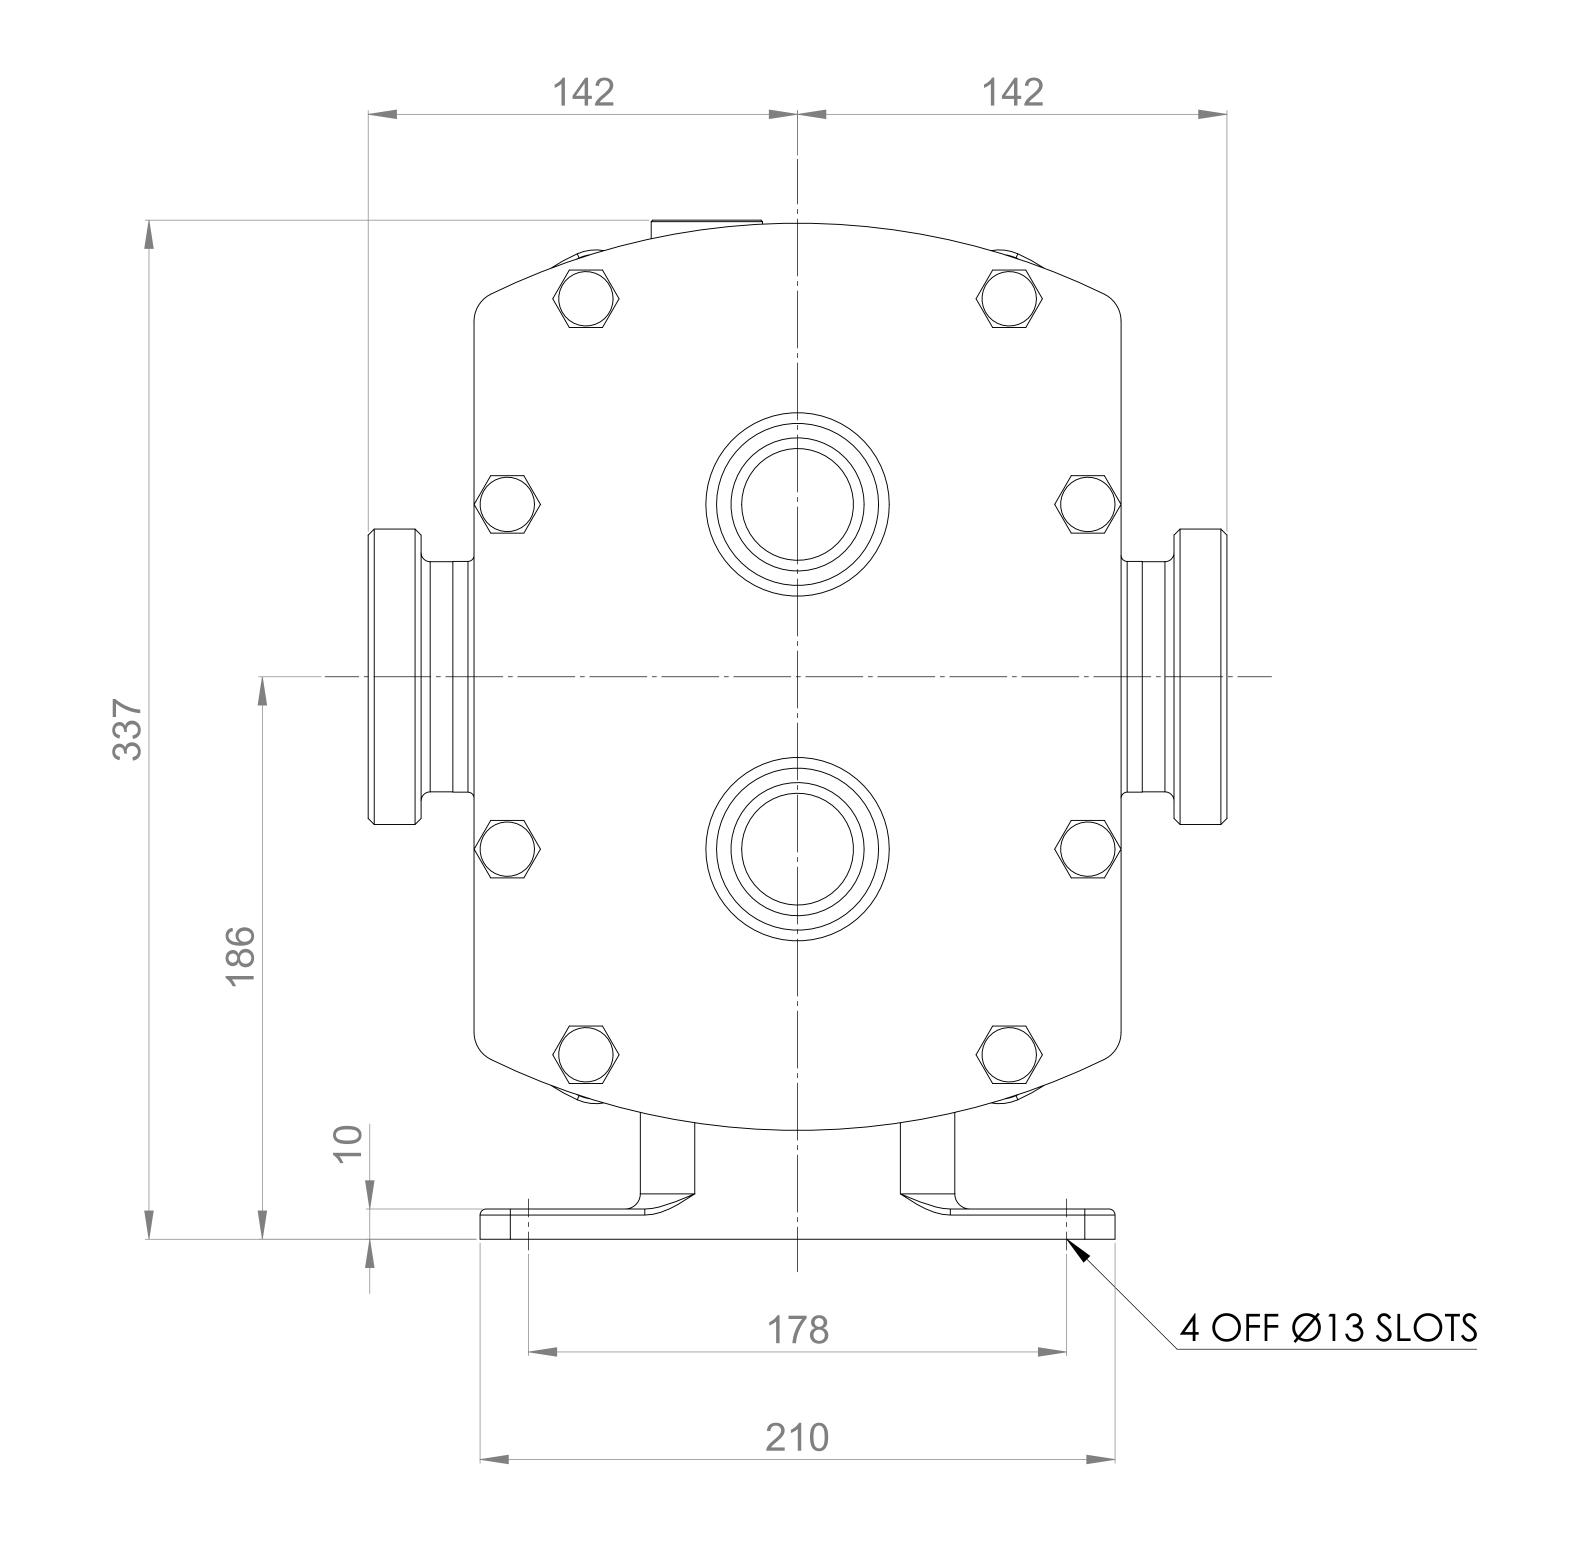

| PUMP INFORMATION        |                                  |
|-------------------------|----------------------------------|
| PUMP MODEL              | REVOLUTION - TWIN WING R1300X/14 |
| LEFT/TOP CONNECTION     | 3" SMS MALE                      |
| RIGHT/BOTTOM CONNECTION | 3" SMS MALE                      |
| DRIVE SHAFT POSITION    | TOP SHAFT DRIVE                  |
| FRONT COVER ADDITIONS   | STANDARD                         |
| ROTORCASE ADDITIONS     | STANDARD                         |
| GEARBOX ADDITIONS       | STANDARD                         |
| PUMP ADDITIONS          | STANDARD                         |
|                         | •                                |