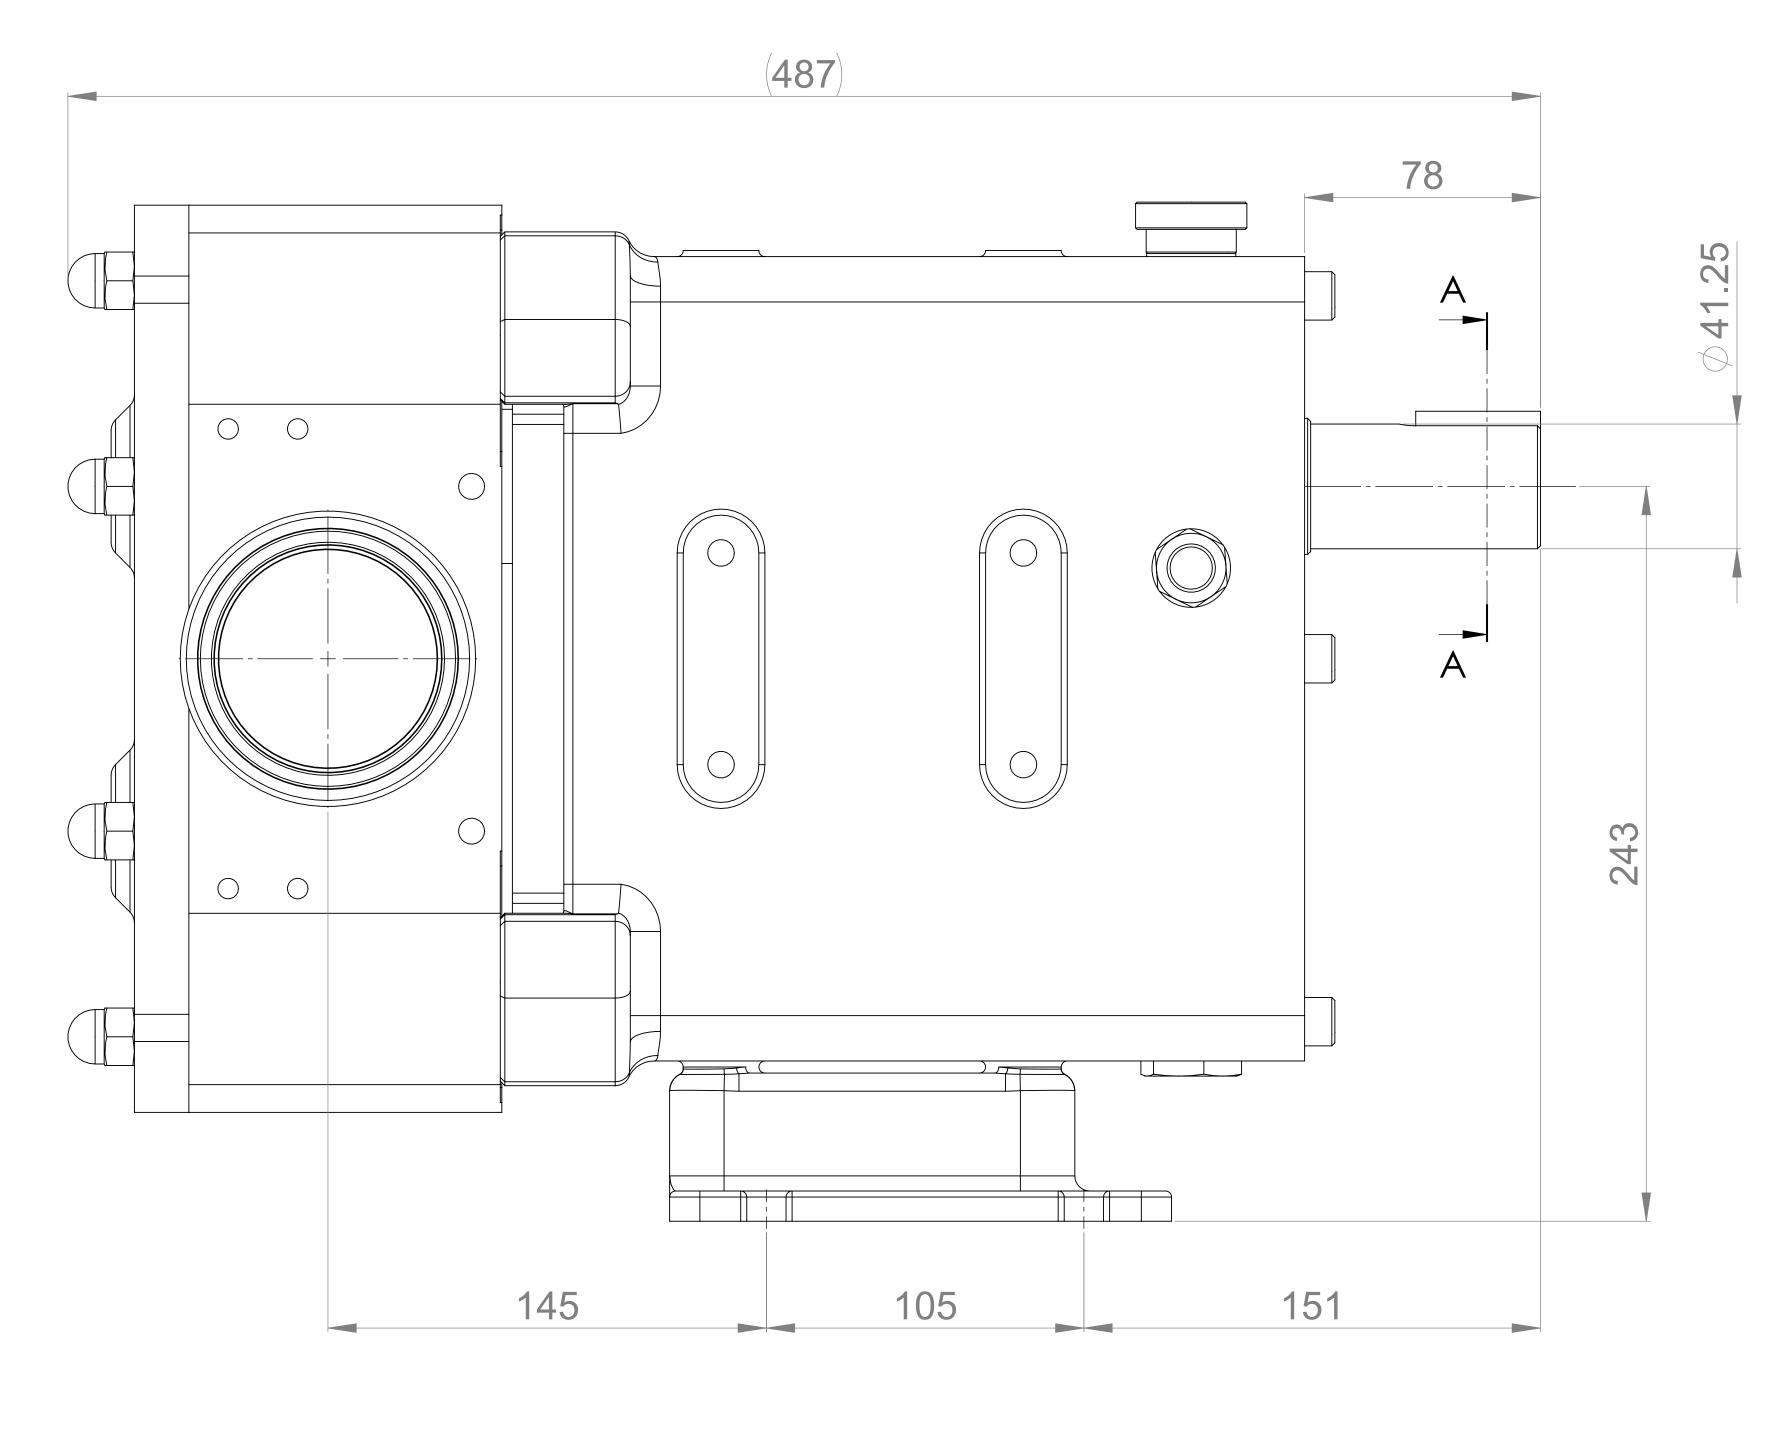

| PUMP INFORMATION        |                                  |
|-------------------------|----------------------------------|
| PUMP MODEL              | REVOLUTION - TWIN WING R1300X/14 |
| LEFT/TOP CONNECTION     | 3" SMS MALE                      |
| RIGHT/BOTTOM CONNECTION | 3" SMS MALE                      |
| DRIVE SHAFT POSITION    | TOP SHAFT DRIVE                  |
| FRONT COVER ADDITIONS   | STANDARD                         |
| ROTORCASE ADDITIONS     | STANDARD                         |
| GEARBOX ADDITIONS       | STANDARD                         |
| PUMP ADDITIONS          | STANDARD                         |
|                         | •                                |