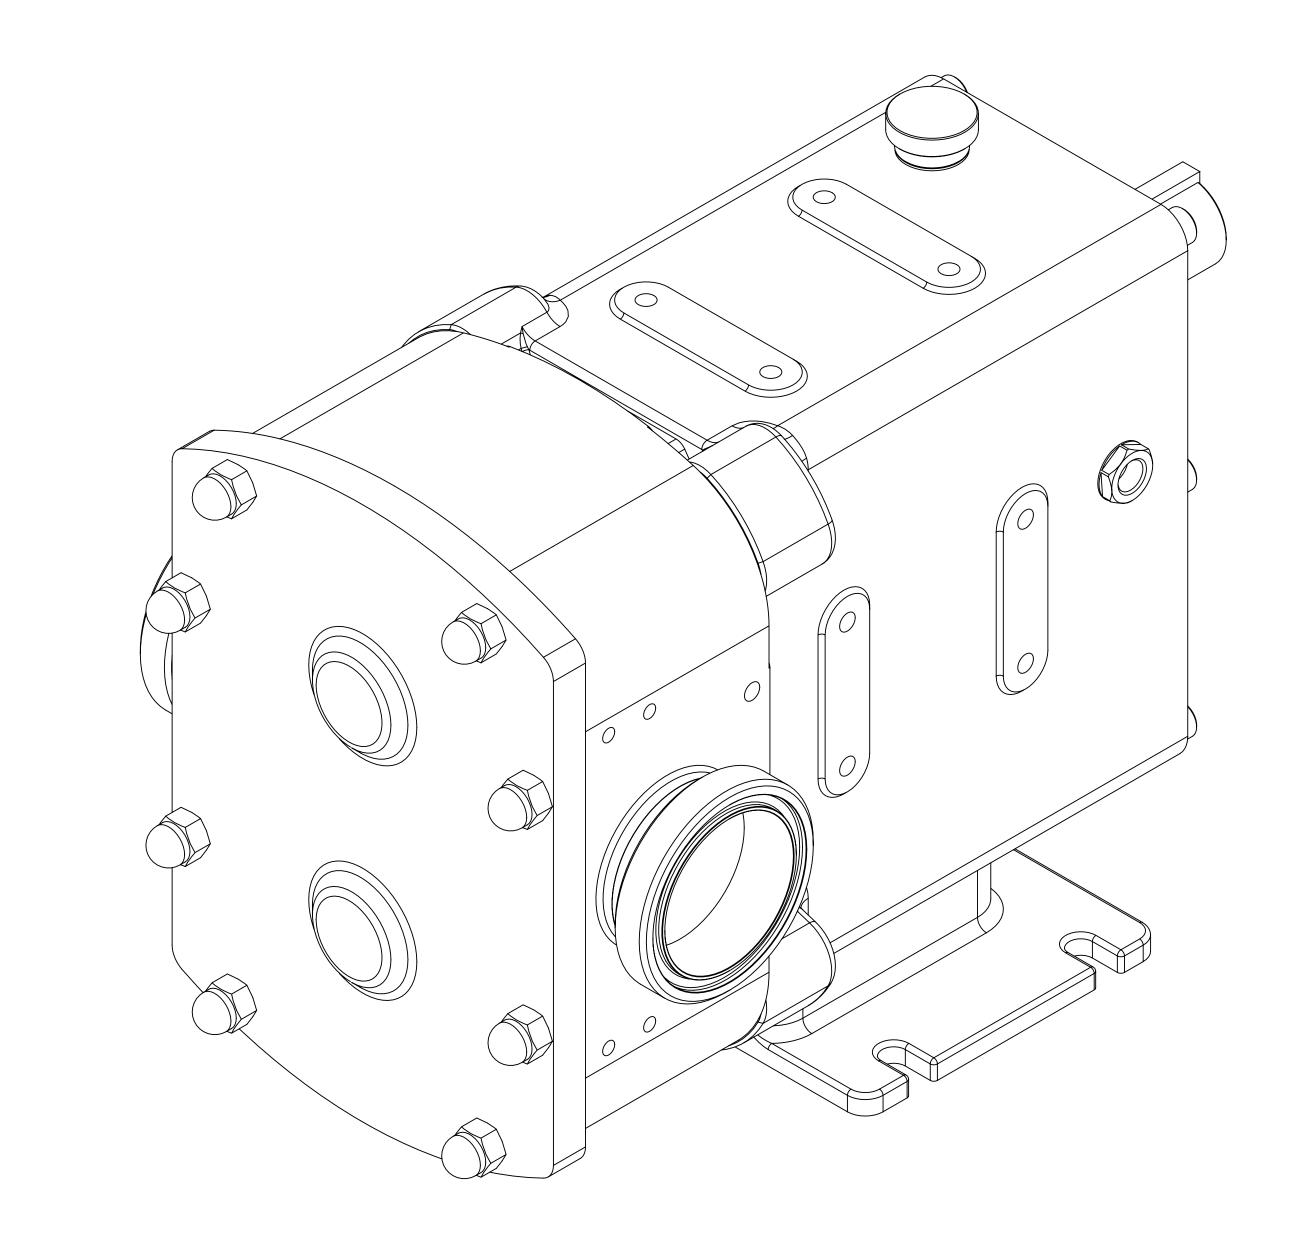

| PUMP INFORMATION        |                                  |
|-------------------------|----------------------------------|
| PUMP MODEL              | REVOLUTION - TWIN WING R1300X/14 |
| LEFT/TOP CONNECTION     | 3" SMS MALE                      |
| RIGHT/BOTTOM CONNECTION | 3" SMS MALE                      |
| DRIVE SHAFT POSITION    | TOP SHAFT DRIVE                  |
| FRONT COVER ADDITIONS   | STANDARD                         |
| ROTORCASE ADDITIONS     | STANDARD                         |
| GEARBOX ADDITIONS       | STANDARD                         |
| PUMP ADDITIONS          | STANDARD                         |
|                         | •                                |