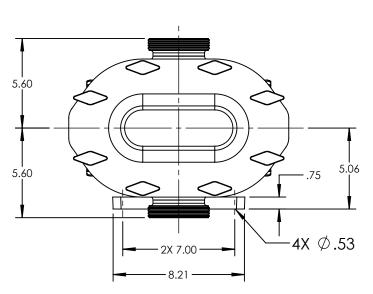

| PUMP MODEL  | TRA10-1300      |  |
|-------------|-----------------|--|
| ORIENTATION | VERTICAL        |  |
| COVER       | ver standard    |  |
| INLET       | 3.0" SMS FLANGE |  |
| DISCHARGE   | 3.0" SMS FLANGE |  |
| SPECIALS    | NONE            |  |
|             |                 |  |