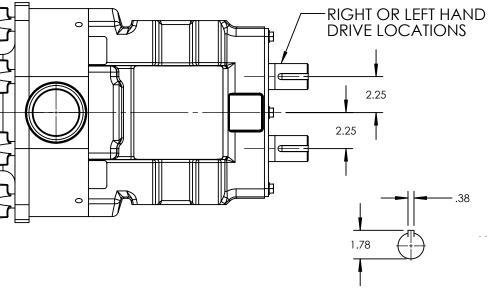

| PUMP MODEL  | TRA10-1300      |  |
|-------------|-----------------|--|
| ORIENTATION | VERTICAL        |  |
| COVER       | ver standard    |  |
| INLET       | 3.0" SMS FLANGE |  |
| DISCHARGE   | 3.0" SMS FLANGE |  |
| SPECIALS    | NONE            |  |
|             |                 |  |