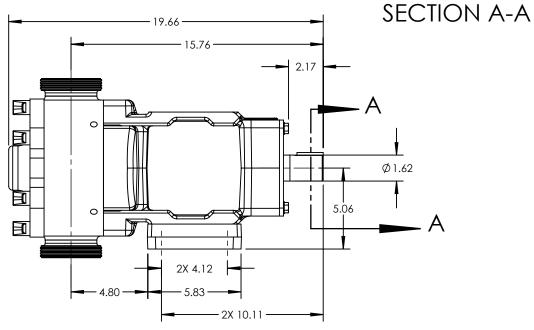

| PUMP MODEL  | TRA10-1300      |  |
|-------------|-----------------|--|
| ORIENTATION | VERTICAL        |  |
| COVER       | ver standard    |  |
| INLET       | 3.0" SMS FLANGE |  |
| DISCHARGE   | 3.0" SMS FLANGE |  |
| SPECIALS    | NONE            |  |
|             |                 |  |