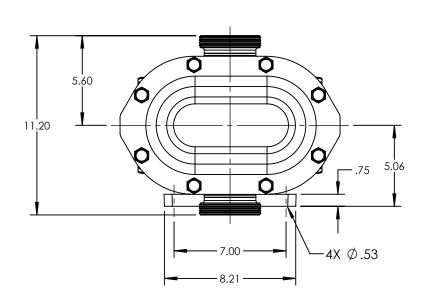

| TRA20-1300 |
|------------|
| VERTICAL   |
| STANDARD   |
| 3.0" SMS   |
| 3.0" SMS   |
| NONE       |
|            |