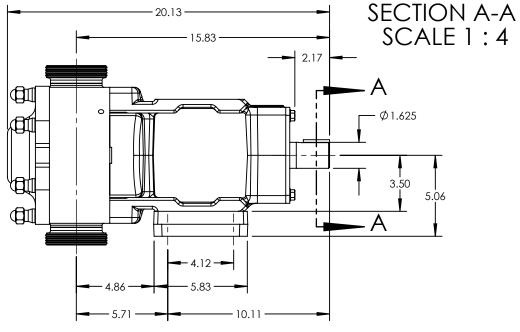

| TRA20-1300 |
|------------|
| VERTICAL   |
| STANDARD   |
| 3.0" SMS   |
| 3.0" SMS   |
| NONE       |
|            |