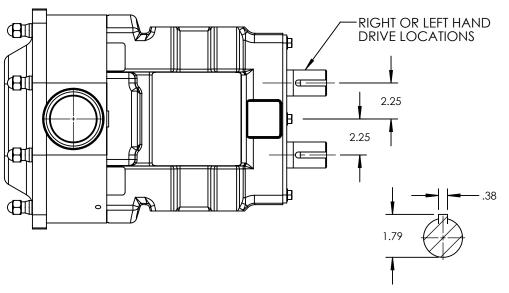

| TRA20-1300 |
|------------|
| VERTICAL   |
| STANDARD   |
| 3.0" SMS   |
| 3.0" SMS   |
| NONE       |
|            |