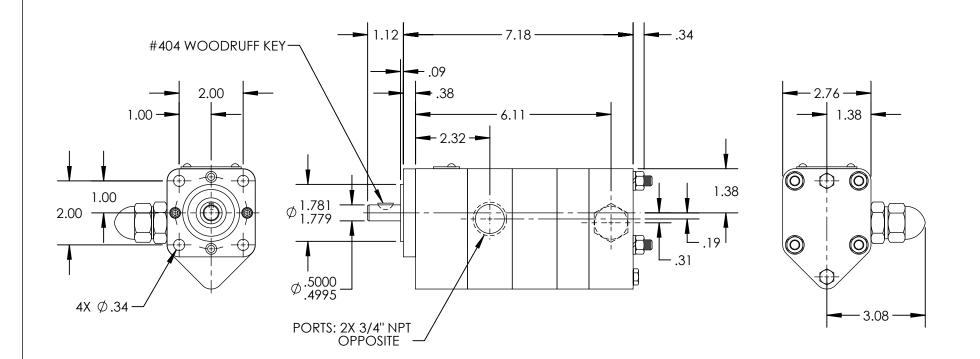

## NOTES:

STANDARD MODELS: SG-40528-G0V, SG-40528-G1V

RELIEF VALVE IS SHOWN FOR CLOCKWISE ROTATION.
VALVE IS ON OPPOSITE SIDE FOR COUNTERCLOCKWISE ROTATION.

| STATE<br>DRAWN | Released<br>rmcelligott | 06/14/2012<br>6/13/2012 | DIMENSIONS ARE IN<br>- <u>INCHES</u><br>_PROJECT: | PUMP<br>PUMP | A Unit of IDEX Corporation<br>Cedar Falls, IA 50613 |                              | DWG. NO.<br>GPV-0528-71 | SHEET 1 OF 1 | REV. A.0   |
|----------------|-------------------------|-------------------------|---------------------------------------------------|--------------|-----------------------------------------------------|------------------------------|-------------------------|--------------|------------|
| CHECKED        | SJJ                     | 06/13/2012              | WAS:                                              | PUINP        |                                                     | CONSENT OF VIKING PUMP, INC. | G1 V-0320-7 1           |              | 06/14/2012 |