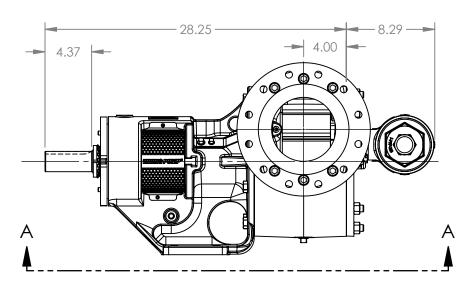

## MODELS WITH OPTIONAL FLANGED PORTS: QS123C, QS4123C, QS127C, QS1127C, QS4127C

 STATE
 Released
 04/16/2024
 DIMENSIONS ARE IN INCHES

 DRAWN
 dalcorn
 07/12/2023
 PROJECT:E330

 CHECKED
 DTL
 04/16/2024
 WAS: