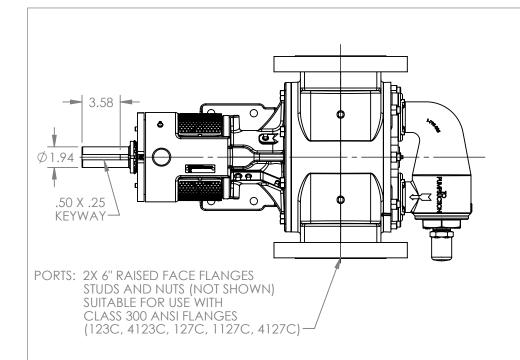

## MODELS WITH OPTIONAL FLANGED PORTS: QS123C, QS4123C, QS127C, QS1127C, QS4127C

 STATE
 Released
 04/16/2024
 DIMENSIONS ARE IN INCHES

 DRAWN
 dalcorn
 07/12/2023
 PROJECT:E330

 CHECKED
 DTL
 04/16/2024
 WAS: