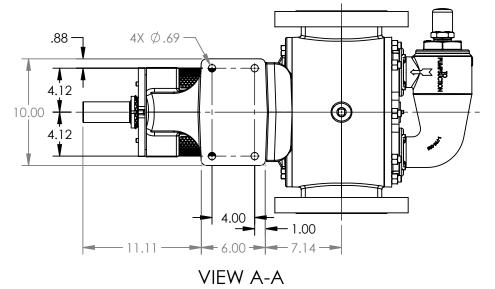

## MODELS WITH OPTIONAL FLANGED PORTS: QS123C, QS4123C, QS127C, QS1127C, QS4127C

 STATE
 Released
 04/16/2024
 DIMENSIONS ARE IN INCHES

 DRAWN
 dalcorn
 07/12/2023
 PROJECT:E330

 CHECKED
 DTL
 04/16/2024
 WAS: