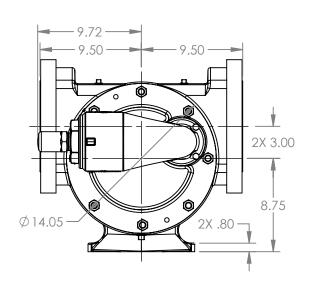

## MODELS WITH OPTIONAL FLANGED PORTS: QS123C, QS4123C, QS127C, QS1127C, QS4127C

 STATE
 Released
 04/16/2024
 DIMENSIONS ARE IN INCHES

 DRAWN
 dalcorn
 07/12/2023
 PROJECT:E330

 CHECKED
 DTL
 04/16/2024
 WAS: