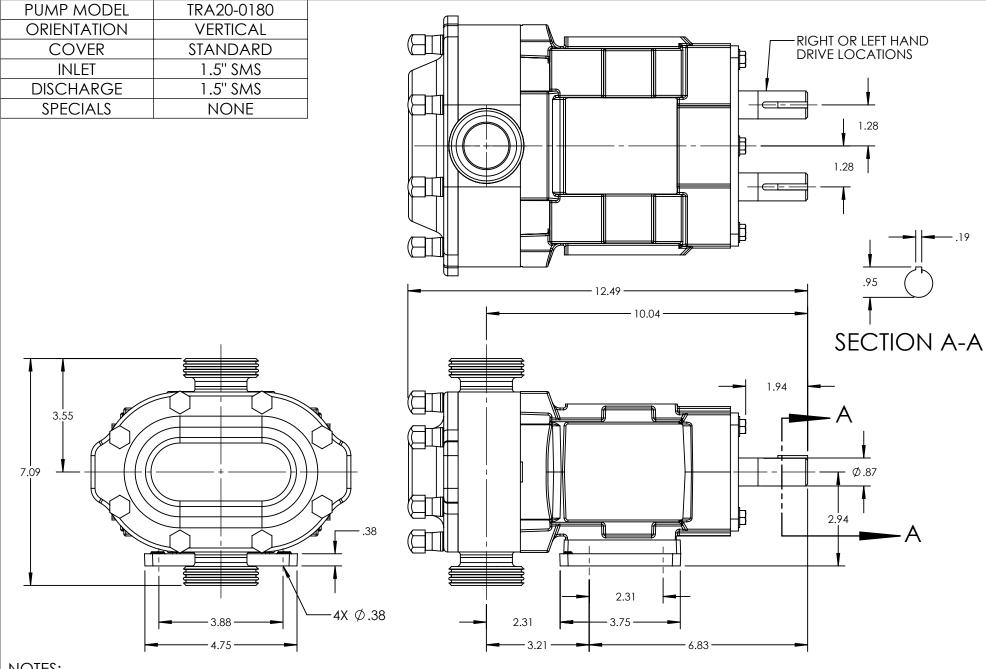

## **NOTES:**

1. THIS IS NOT A CERTIFIED DRAWING, USE FOR GENERAL INSTALLATION ONLY.

| STATE   | Released | 02/16/2024 | DIMENSIONS ARE IN INCHES | VIKING | VIKING                  |
|---------|----------|------------|--------------------------|--------|-------------------------|
| DRAWN   | cneff    | 12/6/2013  | PROJECT:                 |        | A Unit of I<br>Cedar Fa |
| CHECKED | MEW      | 02/16/2024 | WAS:                     | PUMP   | VIKINGPU                |

DWG. NO. SHEET 1 OF 1

TRA20-0180-015

REV. C.0

02/16/2024