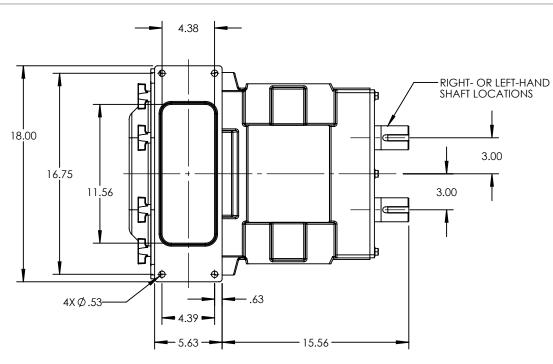

| PUMP MODEL  | TRA10-2240         |  |
|-------------|--------------------|--|
| ORIENTATION | VERTICAL           |  |
| COVER       | Standard           |  |
| INLET       | RECTANGULAR FLANGE |  |
| DISCHARGE   | 4.0" IDF           |  |
| SPECIALS    | NONE               |  |