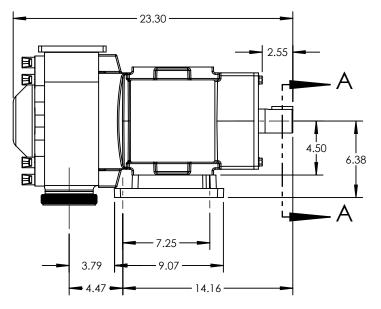

| PUMP MODEL  | TRA10-2240         |  |
|-------------|--------------------|--|
| ORIENTATION | VERTICAL           |  |
| COVER       | Standard           |  |
| INLET       | RECTANGULAR FLANGE |  |
| DISCHARGE   | 4.0" IDF           |  |
| SPECIALS    | NONE               |  |