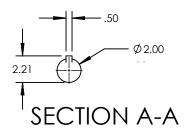

| PUMP MODEL  | TRA10-2240         |  |
|-------------|--------------------|--|
| ORIENTATION | VERTICAL           |  |
| COVER       | Standard           |  |
| INLET       | RECTANGULAR FLANGE |  |
| DISCHARGE   | 4.0" IDF           |  |
| SPECIALS    | NONE               |  |