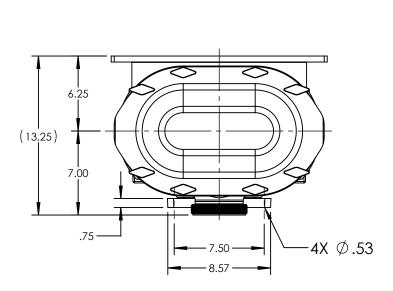

| PUMP MODEL  | TRA10-2240         |  |
|-------------|--------------------|--|
| ORIENTATION | VERTICAL           |  |
| COVER       | Standard           |  |
| INLET       | RECTANGULAR FLANGE |  |
| DISCHARGE   | 4.0" IDF           |  |
| SPECIALS    | NONE               |  |