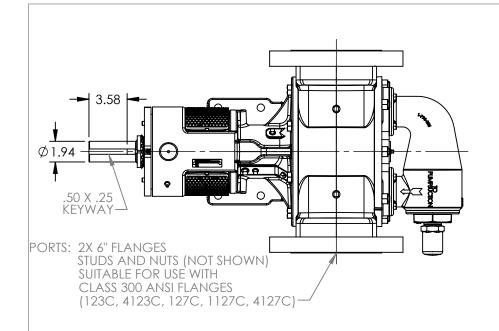

## MODELS WITH OPTIONAL FLANGED PORTS: Q123C, Q4123C, Q127C, Q1127C, Q4127C

CHECKED

AA

 STATE
 Released
 04/16/2024
 DIMENSIONS ARE IN INCHES

 DRAWN
 dalcom
 07/21/2023
 PROJECT:E330

04/16/2024

VIKING PUMP\*