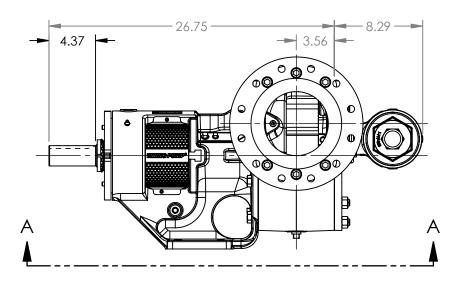

## MODELS WITH OPTIONAL FLANGED PORTS: Q123C, Q4123C, Q127C, Q1127C, Q4127C

CHECKED

AA

 STATE
 Released
 04/16/2024
 DIMENSIONS ARE IN INCHES

 DRAWN
 dalcom
 07/21/2023
 PROJECT:E330

04/16/2024

VIKING PUMP\*