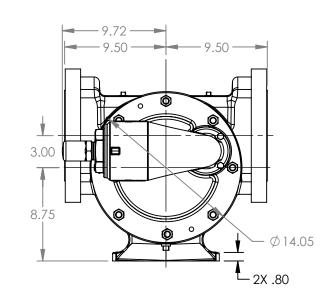

## MODELS WITH OPTIONAL FLANGED PORTS: Q123C, Q4123C, Q127C, Q1127C, Q4127C

CHECKED

AA

 STATE
 Released
 04/16/2024
 DIMENSIONS ARE IN INCHES

 DRAWN
 dalcom
 07/21/2023
 PROJECT:E330

04/16/2024

VIKING PUMP\*