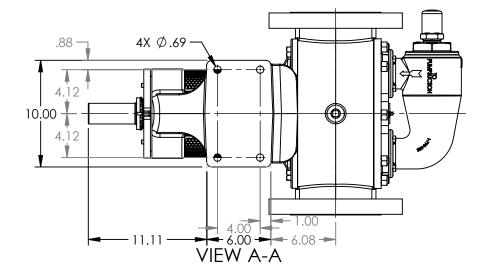

## MODELS WITH OPTIONAL FLANGED PORTS: Q123C, Q4123C, Q127C, Q1127C, Q4127C

CHECKED

AA

 STATE
 Released
 04/16/2024
 DIMENSIONS ARE IN INCHES

 DRAWN
 dalcom
 07/21/2023
 PROJECT:E330

04/16/2024

VIKING PUMP\*