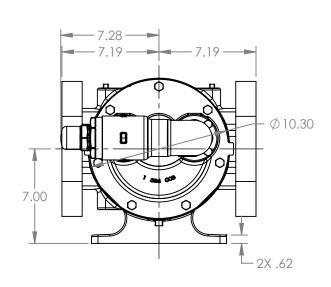

3D

DWG. NO.

NOTES:

SHEET 1 OF 1

1. ALL DIMENSIONS ARE FOR REFERENCE ONLY.

REV. A.1

LV-4645

04/16/2024