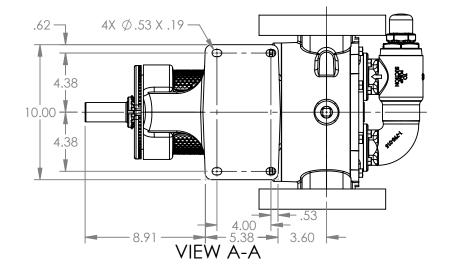

3D

DWG. NO.

NOTES:

SHEET 1 OF 1

1. ALL DIMENSIONS ARE FOR REFERENCE ONLY.

REV. A.1

LV-4645

04/16/2024