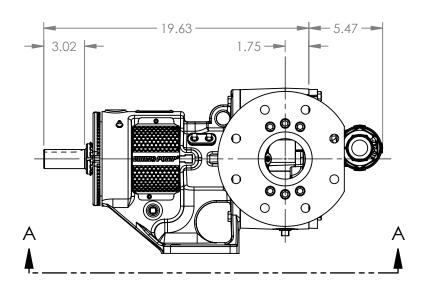

3D

DWG. NO.

NOTES:

SHEET 1 OF 1

1. ALL DIMENSIONS ARE FOR REFERENCE ONLY.

REV. A.1

LV-4645

04/16/2024