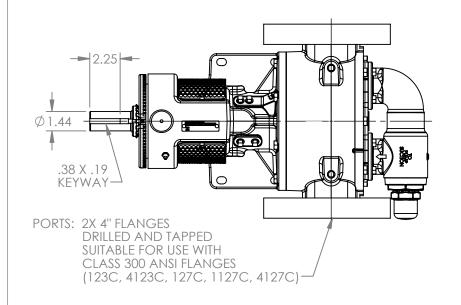

## MODELS WITH OPTIONAL FLANGED PORTS: L123C, L4123C, L127C, L1127C, L4127C

|          | ·        |            |                          |
|----------|----------|------------|--------------------------|
| STATE    | Released | 04/16/2024 | DIMENSIONS ARE IN INCHES |
| DRAWN    | dalooro  | 07/26/2023 |                          |
| DRAWN    | dalcorn  | 07/26/2023 | JPROJECT:E330            |
| CHECKED  | IB       | 04/16/2024 | WAS:                     |
| CHILCKLD | 70       | 04/10/2024 | WAS.                     |

3D

DWG. NO.

NOTES:

SHEET 1 OF 1

1. ALL DIMENSIONS ARE FOR REFERENCE ONLY.

REV. A.1

LV-4645

04/16/2024