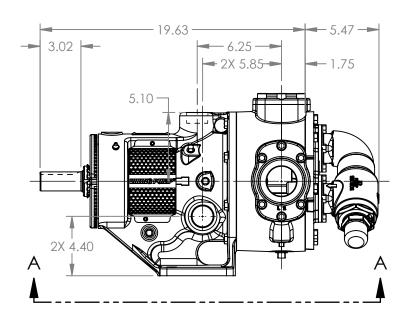

## 6.50 LEFT HAND PORTS SHOWN DOTTED 7.00 2X .62

## MODELS WITH OPTIONAL PORTS: L223C, L4223C, L227C, L1227C, L4227C

 STATE
 Released
 04/16/2024
 DIMENSIONS ARE IN INCHES

 DRAWN
 dalcorn
 06/30/2023
 PROJECT:E330

 CHECKED
 BAM
 04/16/2024
 WAS:

VIKING PUMP, I A Unit of IDEX Corput PUMP of IDEX Corput PUMP of IDEX Corput PUMP of IDEX Corput PUMP (IDEX CORPUTE) of IDEX CORPUTED OF IDEX