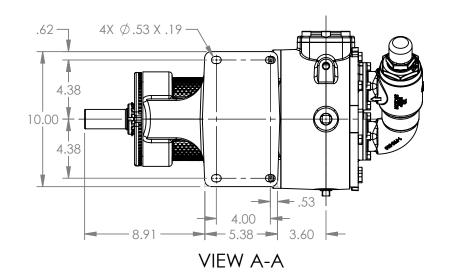

## 6.50 LEFT HAND PORTS SHOWN DOTTED 7.00 2X .62

## MODELS WITH OPTIONAL PORTS: L223C, L4223C, L227C, L1227C, L4227C

 STATE
 Released
 04/16/2024
 DIMENSIONS ARE IN INCHES

 DRAWN
 dalcorn
 06/30/2023
 PROJECT:E330

 CHECKED
 BAM
 04/16/2024
 WAS:

VIKING PUMP, I A Unit of IDEX Corput PUMP of IDEX Corput PUMP of IDEX Corput PUMP of IDEX Corput PUMP (IDEX CORPUTE) of IDEX CORPUTED OF IDEX