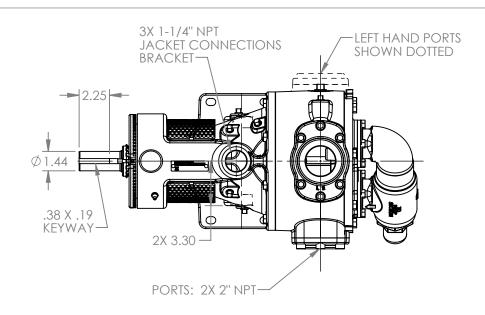

## 6.50 LEFT HAND PORTS SHOWN DOTTED 7.00 2X .62

## MODELS WITH OPTIONAL PORTS: L223C, L4223C, L227C, L1227C, L4227C

 STATE
 Released
 04/16/2024
 DIMENSIONS ARE IN INCHES

 DRAWN
 dalcorn
 06/30/2023
 PROJECT:E330

 CHECKED
 BAM
 04/16/2024
 WAS:

VIKING PUMP, I A Unit of IDEX Corput PUMP of IDEX Corput PUMP of IDEX Corput PUMP of IDEX Corput PUMP (IDEX CORPUTE) of IDEX CORPUTED OF IDEX